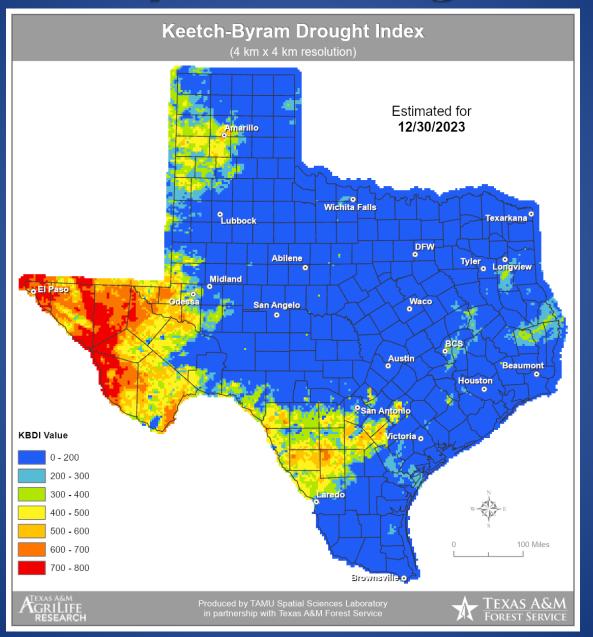

# **Keetch-Byram Drought Index**

# Fire Activity (\*Last 24 Hours)

Report of 1,245 (no change) fires and 142,316 (no change) acres have been burned this year. There are 65 (no change) counties with burn bans. The Keetch–Byram Drought Index list contains 16 (no change) counties with an average over 400.