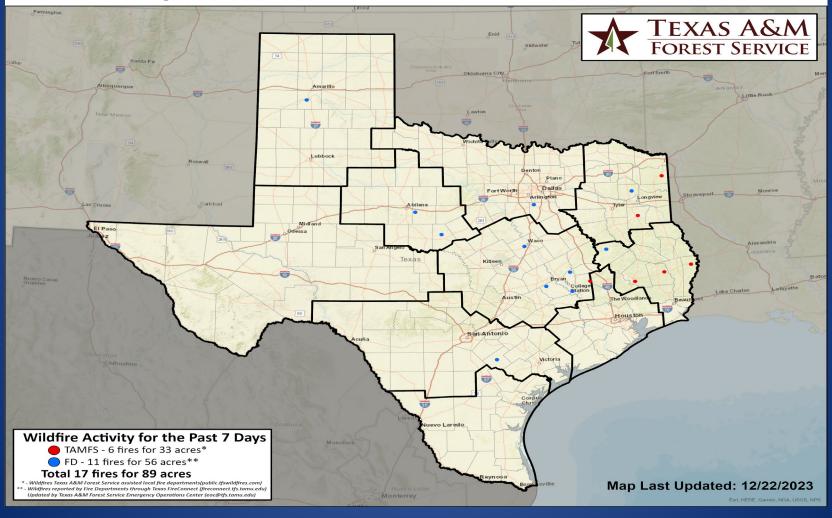

# Fire Activity (\*Last 24 Hours)

Report of 1,245 (no change) fires and 142,316 (no change) acres have been burned this year. There are 65 (no change) counties with burn bans. The Keetch–Byram Drought Index list contains 16 (no change) counties with an average over 400.