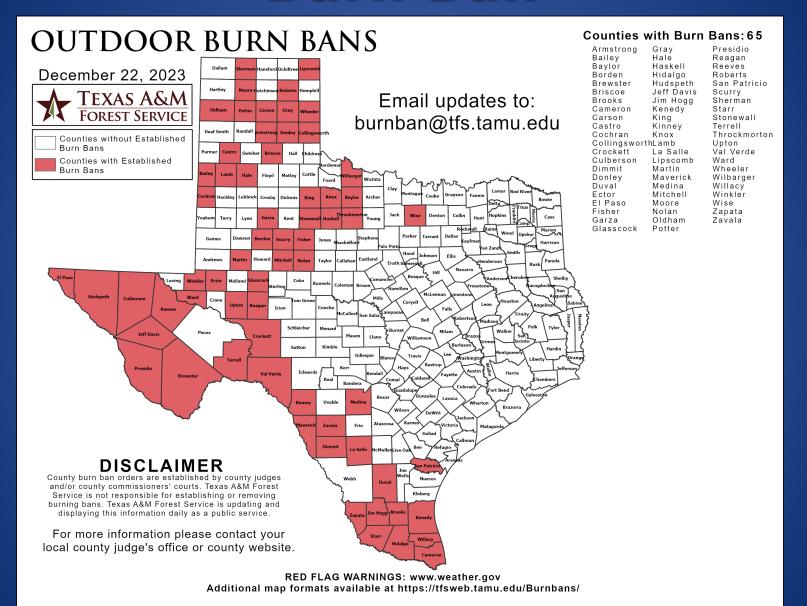

### **Burn Ban**

# Fire Activity (\*Last 24 Hours)

Report of 1,245 (no change) fires and 142,316 (no change) acres have been burned this year. There are 65 (no change) counties with burn bans. The Keetch–Byram Drought Index list contains 16 (no change) counties with an average over 400.