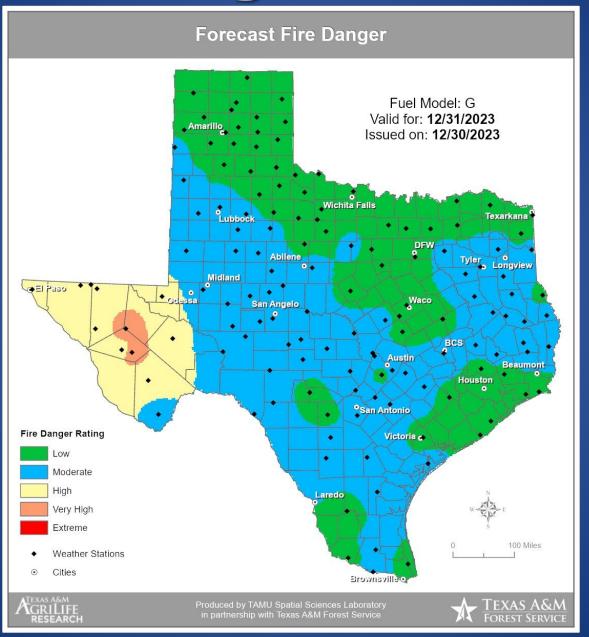

# Fire Danger Forecast

# Fire Activity (\*Last 24 Hours)

Report of 1,245 (no change) fires and 142,316 (no change) acres have been burned this year. There are 65 (no change) counties with burn bans. The Keetch–Byram Drought Index list contains 16 (no change) counties with an average over 400.