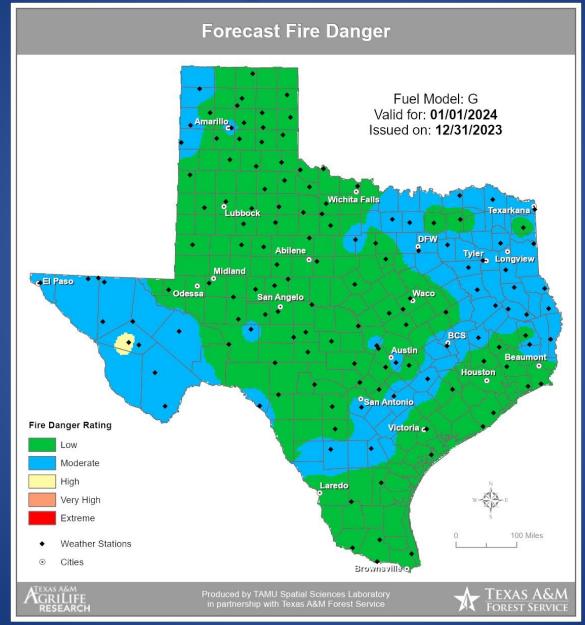

#### **Fire Danger Forecast**

# Fire Activity (\*Last 24 Hours)

Report of 1,245 (no change) fires and 142,316 (no change) acres have been burned this year. There are 65 (no change) counties with burn bans. The Keetch–Byram Drought Index list contains 16 (no change) counties with an average over 400.