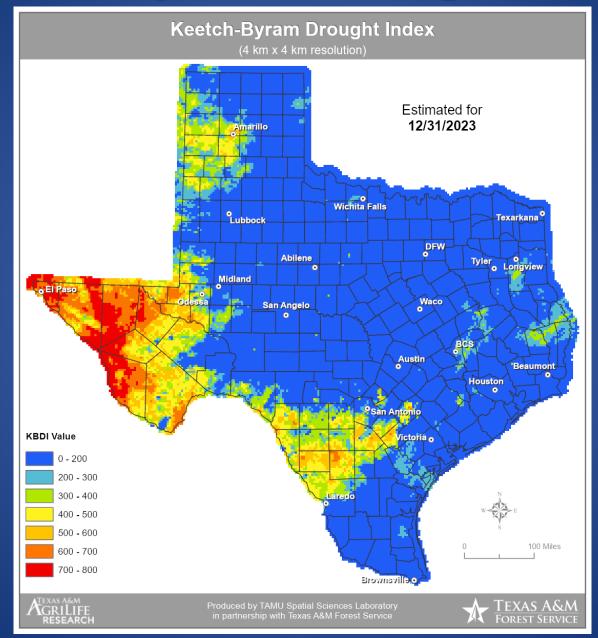

#### **Keetch-Byram Drought Index**

# Fire Activity (\*Last 24 Hours)

Report of 1,245 (no change) fires and 142,316 (no change) acres have been burned this year. There are 65 (no change) counties with burn bans. The Keetch–Byram Drought Index list contains 16 (no change) counties with an average over 400.