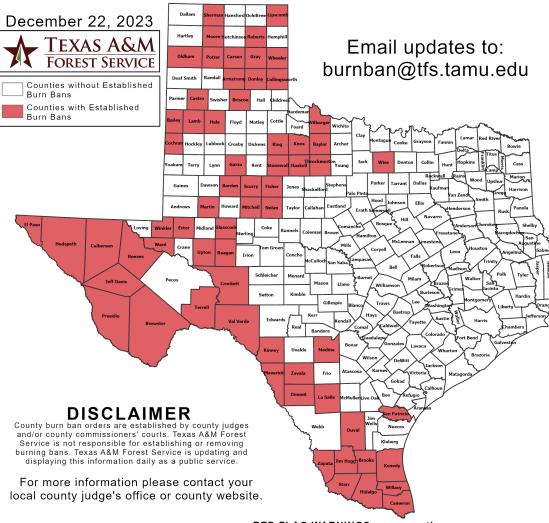

#### Burn Ban

#### OUTDOOR BURN BANS

#### **Counties with Burn Bans: 65**

| Armstrong<br>Bailey<br>Baylor<br>Borden<br>Brewster<br>Briscoe<br>Brooks<br>Cameron<br>Carson<br>Castro<br>Cochran<br>Collingswort<br>Crockett<br>Culberson<br>Dimmit<br>Donley<br>Duval<br>Ector<br>El Paso<br>Fisher | La Salle<br>Lipscomb<br>Martin<br>Maverick<br>Medina<br>Mitchell<br>Moore | Presidio<br>Reagan<br>Reeves<br>Roberts<br>San Patricio<br>Scurry<br>Sherman<br>Starr<br>Stonewall<br>Terrell<br>Throckmorton<br>Upton<br>Val Verde<br>Ward<br>Wheeler<br>Wilbarger<br>Willacy<br>Winkler<br>Wise<br>Zapata |
|------------------------------------------------------------------------------------------------------------------------------------------------------------------------------------------------------------------------|---------------------------------------------------------------------------|-----------------------------------------------------------------------------------------------------------------------------------------------------------------------------------------------------------------------------|
|                                                                                                                                                                                                                        |                                                                           | Wise                                                                                                                                                                                                                        |
| Fisher                                                                                                                                                                                                                 | Nolan                                                                     | Zapata                                                                                                                                                                                                                      |
| Garza                                                                                                                                                                                                                  | Oldham                                                                    | Zavala                                                                                                                                                                                                                      |
| Glasscock                                                                                                                                                                                                              | Potter                                                                    |                                                                                                                                                                                                                             |
|                                                                                                                                                                                                                        |                                                                           |                                                                                                                                                                                                                             |

RED FLAG WARNINGS: www.weather.gov Additional map formats available at https://tfsweb.tamu.edu/Burnbans/

# Fire Activity (\*Last 24 Hours)

Report of 1,245 (no change) fires and 142,316 (no change) acres have been burned this year. There are 65 (no change) counties with burn bans. The Keetch–Byram Drought Index list contains 16 (no change) counties with an average over 400.