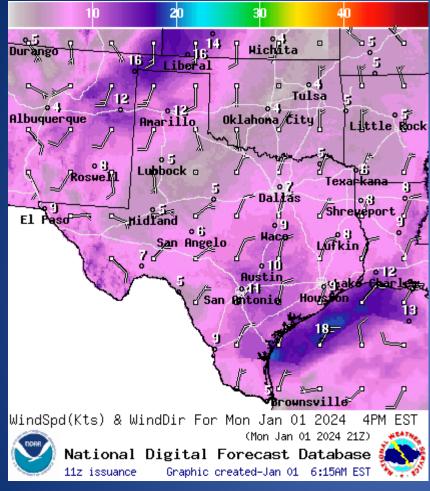

|  |  |
|----------|---------------------------------------------------------------------------------------------------------------------------|--|--|
| 12/31/23 | NWS Midland/Odessa: Weekly Weather Hazards Briefing Jan. 1 - 7                                                            |  |  |
| 12/31/23 | Happy New Year, Texas!                                                                                                    |  |  |
|          | UPDATE - Southern Region ROC: State of Texas Weekly Outlook -<br>Monday, January 1, 2024, through Sunday, January 7, 2024 |  |  |
| 01/01/24 | Daily NWS Threat Brief for Monday, January 1, 2024, for FEMA Region 6                                                     |  |  |

## Weather Forecast





## Weather Forecast



Wind Speeds



#### Gusts

#### **Hazardous Weather**



#### **Fire Danger Forecast**



#### Burn Ban

#### OUTDOOR BURN BANS



#### **Counties with Burn Bans: 65**

| Armstrong<br>Bailey<br>Baylor<br>Borden<br>Brewster<br>Briscoe<br>Brooks<br>Cameron<br>Carson<br>Castro<br>Cochran<br>Collingswort<br>Crockett<br>Culberson<br>Dimmit<br>Donley<br>Duval<br>Ector<br>El Paso<br>Fisher | La Salle<br>Lipscomb<br>Martin<br>Maverick<br>Medina<br>Mitchell<br>Moore | Presidio<br>Reagan<br>Reeves<br>Roberts<br>San Patricio<br>Scurry<br>Sherman<br>Starr<br>Stonewall<br>Terrell<br>Throckmorton<br>Upton<br>Val Verde<br>Ward<br>Wheeler<br>Wilbarger<br>Willacy<br>Winkler<br>Wise<br>Zapata |
|---------------------------------------------------------------------------------------------------------------