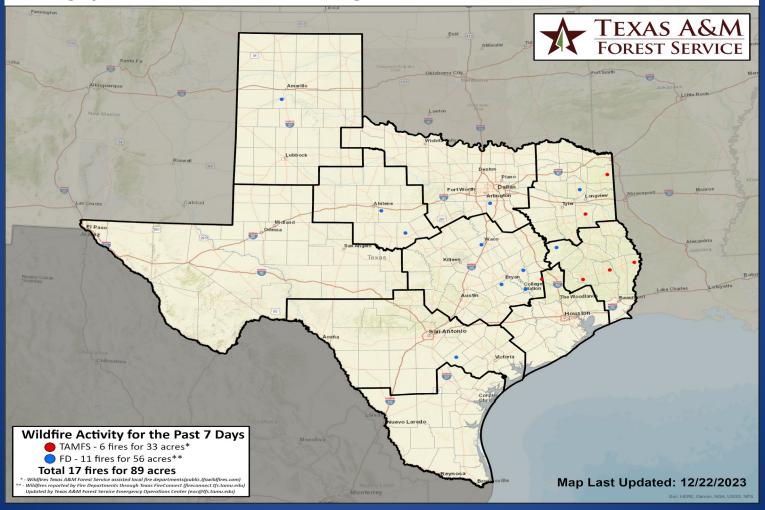

# Fire Activity (\*Last 24 Hours)

Report of 1,245 (no change) fires and 142,316 (no change) acres have been burned this year. There are 65 (no change) counties with burn bans. The Keetch–Byram Drought Index list contains 16 (no change) counties with an average over 400.