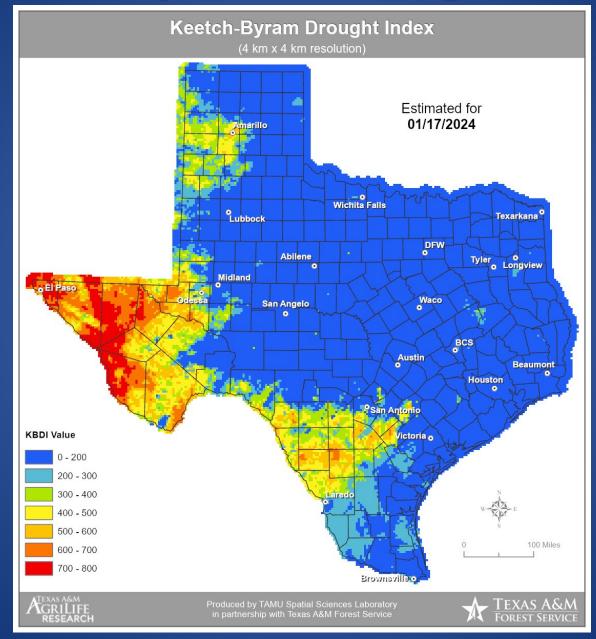

## **Keetch-Byram Drought Index**

# Fire Activity (\*Last 24 Hours)

Report of 2 (no change) fires and 3 (no change) acres have been burned this year. There are 60 (no change) counties with burn bans. The Keetch–Byram Drought Index list contains 18 (no change) counties with an average over 400.