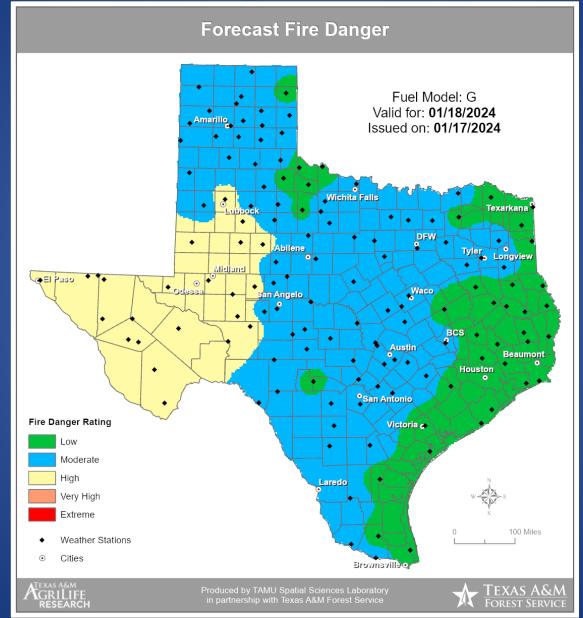

## **Fire Danger Forecast**

# Fire Activity (\*Last 24 Hours)

Report of 2 (no change) fires and 3 (no change) acres have been burned this year. There are 60 (no change) counties with burn bans. The Keetch–Byram Drought Index list contains 18 (no change) counties with an average over 400.