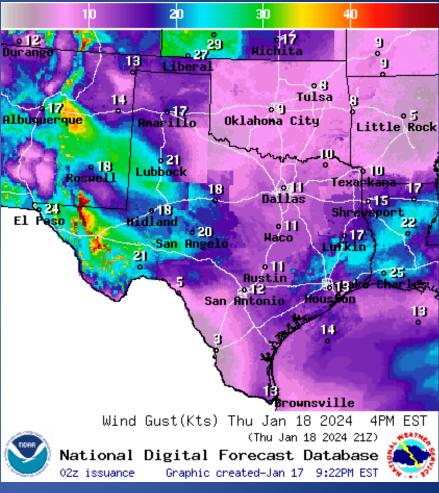

inal Report of a Fire                                | McMullen County |
| 01/18/24 | Initial Report of a Water Outage in the City of Leaky | Real County     |

#### **Informational Products Distributed by the State Operations Center**

| DATE     | SUBJECT                                                                          |  |  |
|----------|----------------------------------------------------------------------------------|--|--|
|          | NWS West Gulf RFC: Widespread Precipitation On The HorizonWill Watch Area Rivers |  |  |
| 01/18/24 | NWS Brownsville: Another Freeze Chance Friday Night/Saturday Morning             |  |  |
| 01/18/24 | Daily NWS Threat Brief for FEMA Region 6                                         |  |  |

# Weather Forecast





Lows

# Weather Forecast





Gusts

## **Hazardous Weather**



## **Hazardous Weather**

| Strong Winds Expected in the Mountains                           |                                                      |                                                             |                                                                                     |
|------------------------------------------------------------------|------------------------------------------------------|-------------------------------------------------------------|-------------------------------------------------------------------------------------|
| · · · · · · · · · · · · · · ·                                    |                                                      |                                                             |