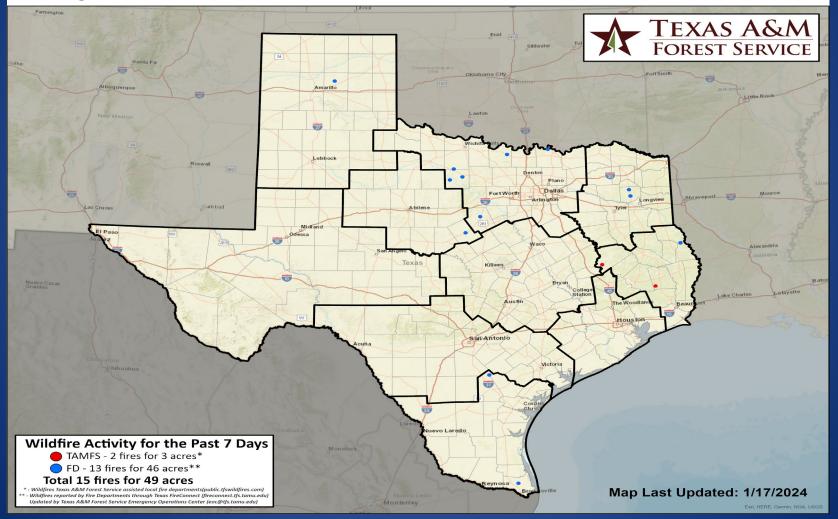

# Fire Activity (\*Last 24 Hours)

Report of 2 (no change) fires and 3 (no change) acres have been burned this year. There are 60 (no change) counties with burn bans. The Keetch–Byram Drought Index list contains 18 (no change) counties with an average over 400.