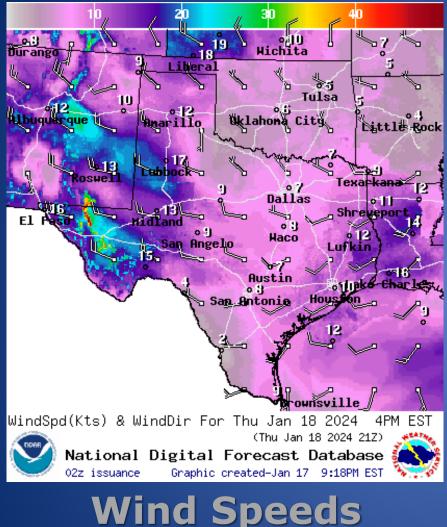

Final Report of a Fire                                | McMullen County |
| 01/18/24 | Initial Report of a Water Outage in the City of Leaky | Real County     |

#### **Informational Products Distributed by the State Operations Center**

| DATE     | SUBJECT                                                                          |  |  |
|----------|----------------------------------------------------------------------------------|--|--|
|          | NWS West Gulf RFC: Widespread Precipitation On The HorizonWill Watch Area Rivers |  |  |
| 01/18/24 | NWS Brownsville: Another Freeze Chance Friday Night/Saturday Morning             |  |  |
| 01/18/24 | Daily NWS Threat Brief for FEMA Region 6                                         |  |  |

# Weather Forecast





Lows

# Weather Forecast





Gusts

## **Hazardous Weather**



## **Hazardous Weather**

| Strong Winds Expected in the Mountains                           |                                                      |                                                             |                                                                                     |
|------------------------------------------------------------------|------------------------------------------------------|-------------------------------------------------------------|-------------------------------------------------------------------------------------|
| · · · · · · · · · · · · · · ·                                    |                                                      |                                                             |