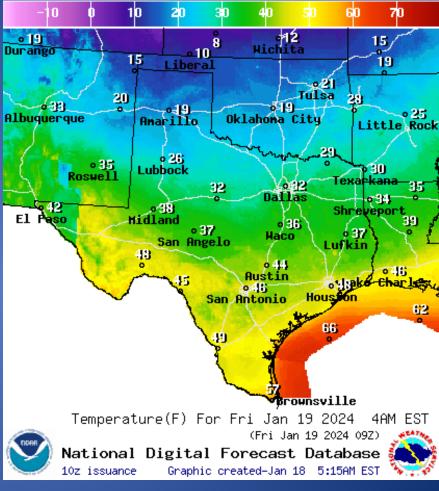

lls County    |
| 01/17/24 | Final Report of a Fire                                | McMullen County |
| 01/18/24 | Initial Report of a Water Outage in the City of Leaky | Real County     |

#### **Informational Products Distributed by the State Operations Center**

| DATE     | SUBJECT                                                                          |  |  |
|----------|----------------------------------------------------------------------------------|--|--|
|          | NWS West Gulf RFC: Widespread Precipitation On The HorizonWill Watch Area Rivers |  |  |
| 01/18/24 | NWS Brownsville: Another Freeze Chance Friday Night/Saturday Morning             |  |  |
| 01/18/24 | Daily NWS Threat Brief for FEMA Region 6                                         |  |  |

# Weather Forecast





Lows

# Weather Forecast





Gusts

## **Hazardous Weather**



## **Hazardous Weather**

| Strong Winds Expected in the Mountains                           |                                                      |                                                             |                                                                                     |
|------------------------------------------------------------------|------------------------------------------------------|-------------------------------------------------------------|-------------------------------------------------------------------------------------|
| · · · · · · · · · · · · · · ·                                    |                                                      |