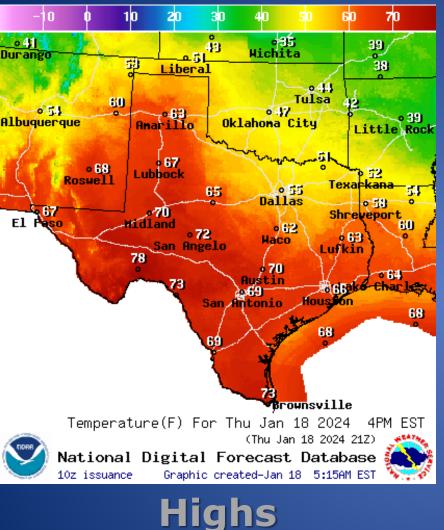

Falls County    |
| 01/17/24 | Final Report of a Fire                                | McMullen County |
| 01/18/24 | Initial Report of a Water Outage in the City of Leaky | Real County     |

#### **Informational Products Distributed by the State Operations Center**

| DATE     | SUBJECT                                                                          |  |  |
|----------|----------------------------------------------------------------------------------|--|--|
|          | NWS West Gulf RFC: Widespread Precipitation On The HorizonWill Watch Area Rivers |  |  |
| 01/18/24 | NWS Brownsville: Another Freeze Chance Friday Night/Saturday Morning             |  |  |
| 01/18/24 | Daily NWS Threat Brief for FEMA Region 6                                         |  |  |

# Weather Forecast





Lows

# Weather Forecast





Gusts

## **Hazardous Weather**



## **Hazardous Weather**

| Strong Winds Expected in the Mountains                           |                                                      |                                                             |                                                                                     |
|------------------------------------------------------------------|------------------------------------------------------|-------------------------------------------------------------|-------------------------------------------------------------------------------------|
| · · · · · · · · · · · · · · ·                                    |                                                      |