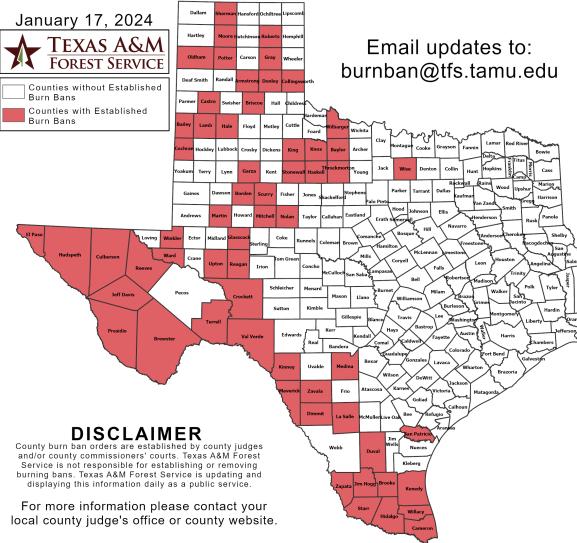

## Burn Ban

#### OUTDOOR BURN BANS

RED FLAG WARNINGS: www.weather.gov Additional map formats available at https://tfsweb.tamu.edu/Burnbans/

#### **Counties with Burn Bans: 60**

| Armstrong<br>Bailey<br>Baylor<br>Borden<br>Brewster<br>Briscoe<br>Brooks<br>Cameron<br>Castro<br>Cochran | Hale<br>Haskell<br>Hidalgo<br>Hudspeth<br>Joff Davis<br>Jim Hogg<br>Kenedy<br>King<br>Kinney<br>Kinney | Presidio<br>Reagan<br>Reeves<br>Roberts<br>San Patricio<br>Scurry<br>Sherman<br>Starr<br>Stonewall<br>Terrell |
|----------------------------------------------------------------------------------------------------------|--------------------------------------------------------------------------------------------------------|---------------------------------------------------------------------------------------------------------------|
| Collingsworth                                                                                            | nLam b                                                                                                 | Throckmorton                                                                                                  |
| Crockett                                                                                                 | La Salle                                                                                               | Upton                                                                                                         |
| Culberson                                                                                                | Martin                                                                                                 | Val Verde                                                                                                     |
| Dimmit                                                                                                   | Maverick                                                                                               | Ward                                                                                                          |
| Donley                                                                                                   | Medina                                                                                                 | Wilbarger                                                                                                     |
| Duval                                                                                                    | Mitchell                                                                                               | Willacy                                                                                                       |
| El Paso                                                                                                  | Moore                                                                                                  | Winkler                                                                                                       |
| Garza                                                                                                    | Nolan                                                                                                  | Wise                                                                                                          |
| Glasscock                                                                                                | Oldham                                                                                                 | Zapata                                                                                                        |
| Gray                                                                                                     | Potter                                                                                                 | Zavala                                                                                                        |

# Fire Activity (\*Last 24 Hours)

Report of 2 (no change) fires and 3 (no change) acres have been burned this year. There are 60 (no change) counties with burn bans. The Keetch–Byram Drought Index list contains 18 (no change) counties with an average over 400.