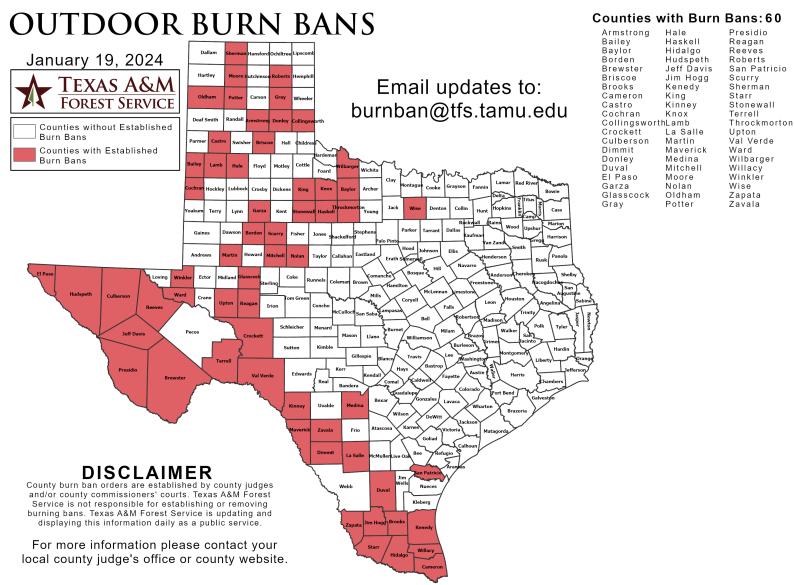

#### **Burn Ban**

RED FLAG WARNINGS: www.weather.gov Additional map formats available at https://tfsweb.tamu.edu/Burnbans/

### Fire Activity (\*Last 24 Hours)

Report of 3 (no change) fires and 5 (no change) acres have been burned this year. There are 60 (no change) counties with burn bans. The Keetch–Byram Drought Index list contains 18 (no change) counties with an average over 400.