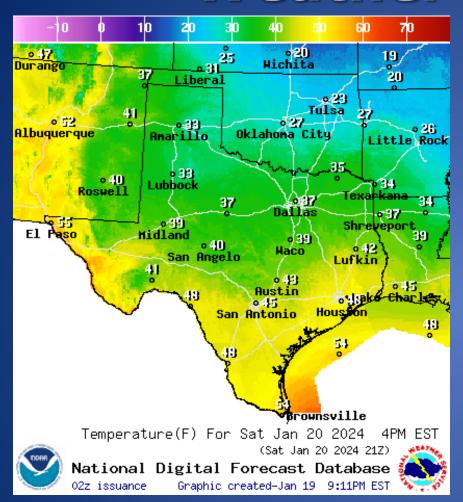

Charles, LA: Decision Support Packet Jan 19 11:19 AM                                |  |  |
| 01/19/24 | SERC and Emergency Management Council Meetings                                               |  |  |
| 01/19/24 | NWS Amarillo: Drought Information Statement                                                  |  |  |
| 01/20/24 | NWS Shreveport, LA: Extreme Cold Now, Heavy Rain Coming Next Week                            |  |  |
| 01/20/24 | NWS Lake Charles, LA: Upcoming Excessive Rainfall Potential                                  |  |  |
| 01/20/24 | Daily NWS Threat Brief for FEMA Region 6                                                     |  |  |
| 01/20/24 | NWS Fort Worth: Freezing Rain Potential During Monday Morning<br>Commute                     |  |  |

#### Weather Forecast





Highs

Lows

#### Weather Forecast

#### وال Wichita rulsa Little Rock **Albuquerque** Oklahoma City o 12 Lubbock c • 13 Rosue N Texarkana Dallas Shreveport Midfand Haco San Angelo Lufkin Austin \_San Ontonie WindSpd(Kts) & WindDir For Sat Jan 20 2024 4PM EST (Sat Jan 20 2024 21Z) National Digital Forecast Database Graphic created-Jan 19 3:21PM EST 20z issuance



**Wind Speeds** 

**Gusts** 

#### **Hazardous Weather**



#### **Hazardous Weather**



A Hard Freeze Warning remains in effect for Saturday Night

#### Weather Warnings/Advisories Issued

| DATE     | WARNING TYPE        | LOCATION                                                                                                         |
|----------|---------------------|------------------------------------------------------