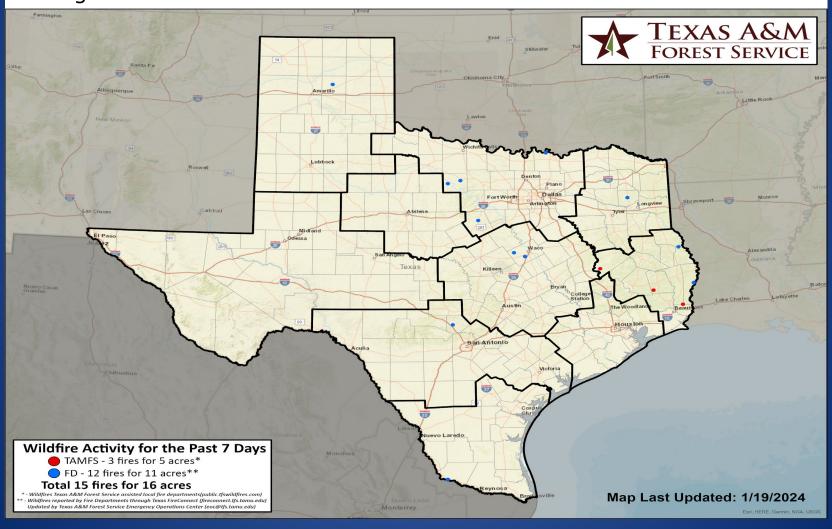

### Fire Activity (\*Last 24 Hours)

Report of 3 (no change) fires and 5 (no change) acres have been burned this year. There are 60 (no change) counties with burn bans. The Keetch–Byram Drought Index list contains 18 (no change) counties with an average over 400.