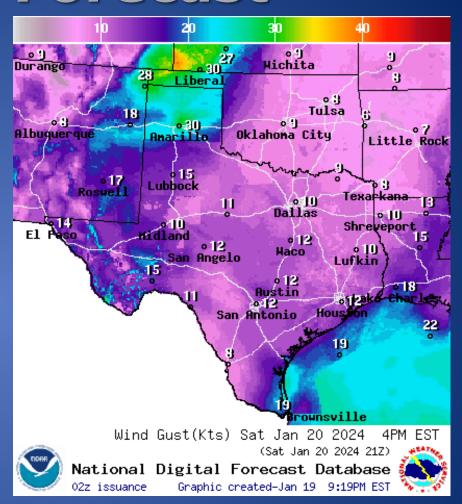

, Heavy Rain Coming Next Week                            |  |  |
| 01/20/24 | NWS Lake Charles, LA: Upcoming Excessive Rainfall Potential                                  |  |  |
| 01/20/24 | Daily NWS Threat Brief for FEMA Region 6                                                     |  |  |
| 01/20/24 | NWS Fort Worth: Freezing Rain Potential During Monday Morning<br>Commute                     |  |  |

#### Weather Forecast





Highs

Lows

#### Weather Forecast

#### وال Wichita rulsa Little Rock **Albuquerque** Oklahoma City o 12 Lubbock c • 13 Rosue N Texarkana Dallas Shreveport Midfand Haco San Angelo Lufkin Austin \_San Ontonie WindSpd(Kts) & WindDir For Sat Jan 20 2024 4PM EST (Sat Jan 20 2024 21Z) National Digital Forecast Database Graphic created-Jan 19 3:21PM EST 20z issuance



**Wind Speeds** 

**Gusts** 

#### **Hazardous Weather**



#### **Hazardous Weather**



A Hard Freeze Warning remains in effect for Saturday Night

#### Weather Warnings/Advisories Issued

| DATE     | WARNING TYPE        | LOCATION                                                                                                         |
|----------|---------------------|------------------------------------------------------------------------------------------------------------------|
| 01/19/24 | Hard Freeze Warning | Angelina, Cherokee, Gregg, Nacogdoches, Panola, Rusk, Sabine, San Augustine, Shelby, Smith and Wharton Counties. |

### Fire Danger Forecast



#### **Burn Ban**



RED FLAG WARNINGS: www.weather.gov Additional map formats available at https://tfsweb.tamu.edu/Burnbans/

#