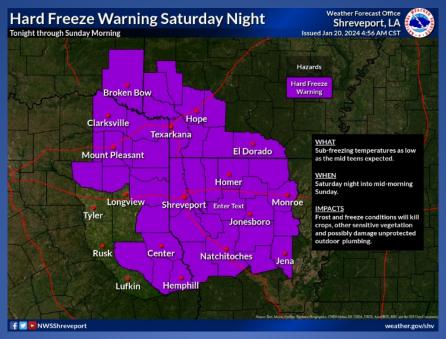

#### **Hazardous Weather**

#### **Hazardous Weather**

A Hard Freeze Warning remains in effect for Saturday Night

#### Weather Warnings/Advisories Issued

| DATE     | WARNING TYPE        | LOCATION                                                                                                         |
|----------|---------------------|------------------------------------------------------------------------------------------------------------------|
| 01/19/24 | Hard Freeze Warning | Angelina, Cherokee, Gregg, Nacogdoches, Panola, Rusk, Sabine, San Augustine, Shelby, Smith and Wharton Counties. |