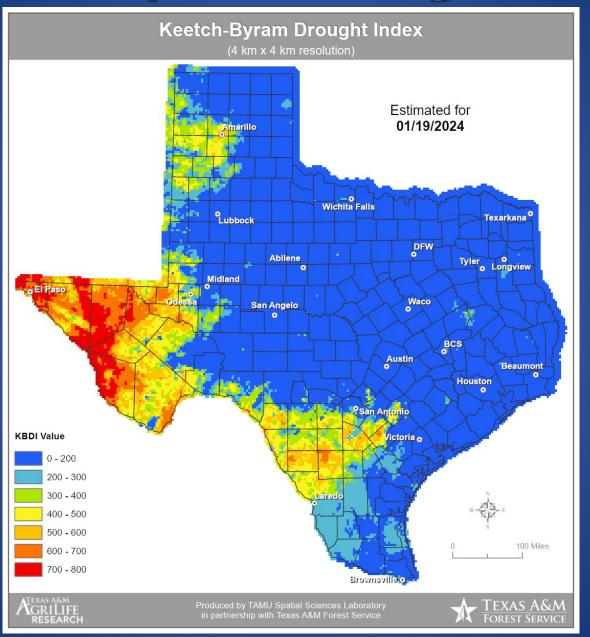

#### **Keetch-Byram Drought Index**

### Fire Activity (\*Last 24 Hours)

Report of 3 (no change) fires and 5 (no change) acres have been burned this year. There are 60 (no change) counties with burn bans. The Keetch–Byram Drought Index list contains 18 (no change) counties with an average over 400.