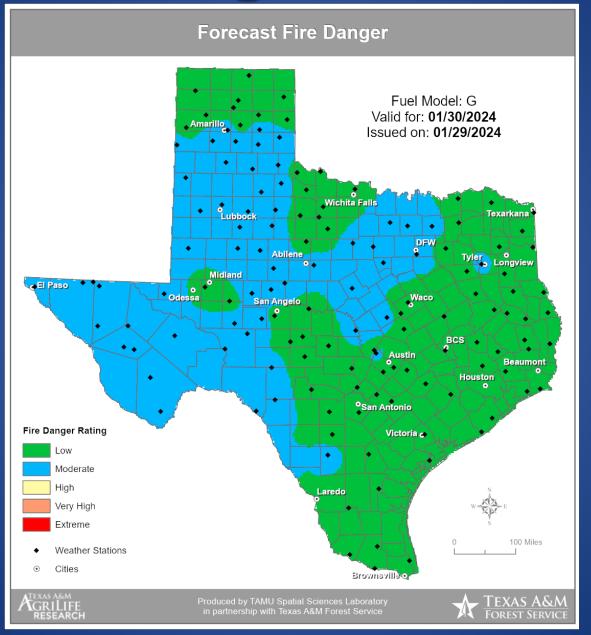

## Fire Danger Forecast

## Fire Activity (\*Last 24 Hours)

Report of 10 (+1) fires and 119 (+1) acres have been burned this year. There are 60 (no change) counties with burn bans. The Keetch–Byram Drought Index list contains 14 (no change) counties with an average over 400.