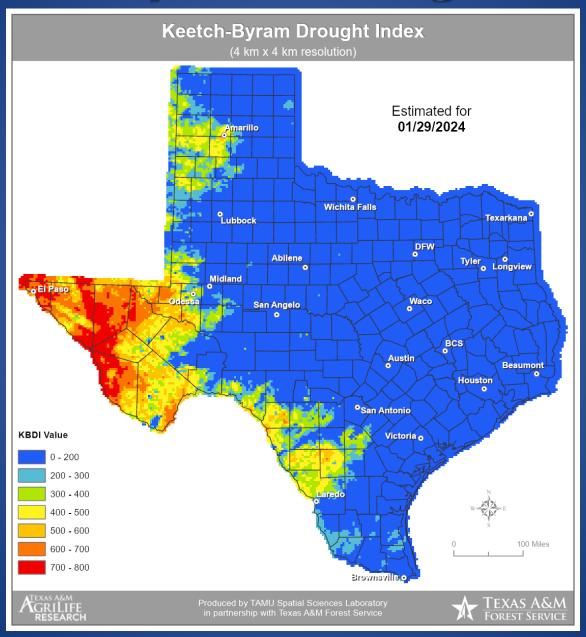

### **Keetch-Byram Drought Index**

## Fire Activity (\*Last 24 Hours)

Report of 10 (+1) fires and 119 (+1) acres have been burned this year. There are 60 (no change) counties with burn bans. The Keetch–Byram Drought Index list contains 14 (no change) counties with an average over 400.