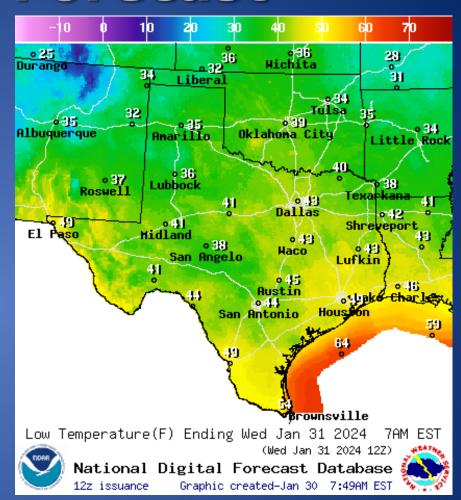

the Chicken Plant Fire      | Brazos County |  |

# Informational Products Distributed by the State Operations Center

| DATE     | SUBJECT                                                                                    |  |
|----------|--------------------------------------------------------------------------------------------|--|
| 01/29/24 | NWS El Paso, TX/Santa Teresa, NM: Weather Hazards                                          |  |
|          | NWS West Gulf RFC: Dry Weather This Week Will Give Way To More Rainfall by Friday/Saturday |  |
| 01/29/24 | NWS Lake Charles, LA: Decision Support Packet                                              |  |
| 01/30/24 | Daily NWS Threat Brief for Tuesday, January 30, 2024 for FEMA Region 6                     |  |

#### Weather Forecast





Highs

Lows

#### ്) Hichita .iberal Tulsa Oklahona City Amarillo Little Rock Lubböck 🗹 Texa<del>rkan</del>a Dallas Sheevepert Hidland Haco San Angelo Lufkin Austin o San Antonia WindSpd(Kts) & WindDir For Tue Jan 30 2024 4PM EST (Tue Jan 30 2024 21Z) National Digital Forecast Database 22z issuance Graphic created-Jan 29 5:29PM EST

#### Weather Forecast



Wind Speeds

**Gusts** 

### **Hazardous Weather**



#### Weather Warnings/Advisories Issued

| DATE     | WARNING<br>TYPE | LOCATION      |
|----------|-----------------|---------------|
| 01/29/24 | Flood Warning   | Orange County |

## Fire Danger Forecast



#### Burn Ban



Additional map formats available at https://tfsweb.tamu.edu/Burnbans/

### **Keetch-Byram Drought Index**



## Fire Activity (\*Last 24 Hours)

Report of 10