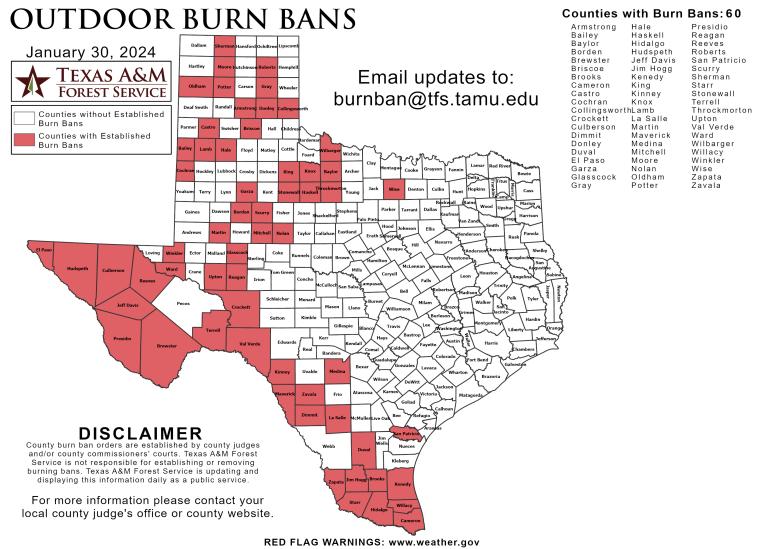

#### Burn Ban

Additional map formats available at https://tfsweb.tamu.edu/Burnbans/

## Fire Activity (\*Last 24 Hours)

Report of 10 (+1) fires and 119 (+1) acres have been burned this year. There are 60 (no change) counties with burn bans. The Keetch–Byram Drought Index list contains 14 (no change) counties with an average over 400.