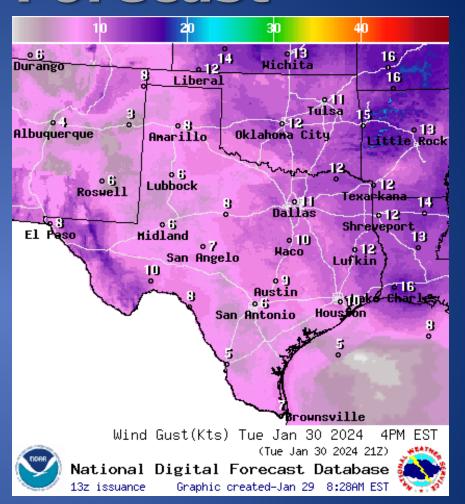

so, TX/Santa Teresa, NM: Weather Hazards                                          |  |
|          | NWS West Gulf RFC: Dry Weather This Week Will Give Way To More Rainfall by Friday/Saturday |  |
| 01/29/24 | NWS Lake Charles, LA: Decision Support Packet                                              |  |
| 01/30/24 | Daily NWS Threat Brief for Tuesday, January 30, 2024 for FEMA Region 6                     |  |

#### Weather Forecast





Highs

Lows

#### ്) Hichita .iberal Tulsa Oklahona City Amarillo Little Rock Lubböck 🗹 Texa<del>rkan</del>a Dallas Sheevepert Hidland Haco San Angelo Lufkin Austin o San Antonia WindSpd(Kts) & WindDir For Tue Jan 30 2024 4PM EST (Tue Jan 30 2024 21Z) National Digital Forecast Database 22z issuance Graphic created-Jan 29 5:29PM EST

#### Weather Forecast



Wind Speeds

**Gusts** 

### **Hazardous Weather**



#### Weather Warnings/Advisories Issued

| DATE     | WARNING<br>TYPE | LOCATION      |
|----------|-----------------|---------------|
| 01/29/24 | Flood Warning   | Orange County |

## Fire Danger Forecast



#### Burn Ban



Additional map formats available at https://tfsweb.tamu.edu/Burnbans/

### **Keetch-Byram Drought Index**



## Fire Activity (\*Last 24 Hours)

Report of 10 (+1) fires and 119 (+1) acres have been burned this year. There are 60 (no change) counties with burn bans. The Keetch–Byram Drought Index list contains 14 (no change) counties with an average over 400.



# **Training**

| DAT      | ΓES      | TITLE                                                                       | COURSE    | LOCATION      |
|------