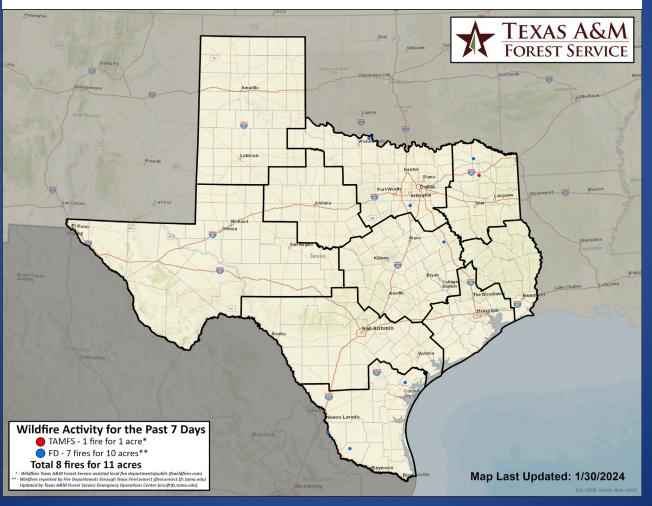

## Fire Activity (\*Last 24 Hours)

Report of 10 (+1) fires and 119 (+1) acres have been burned this year. There are 60 (no change) counties with burn bans. The Keetch–Byram Drought Index list contains 14 (no change) counties with an average over 400.