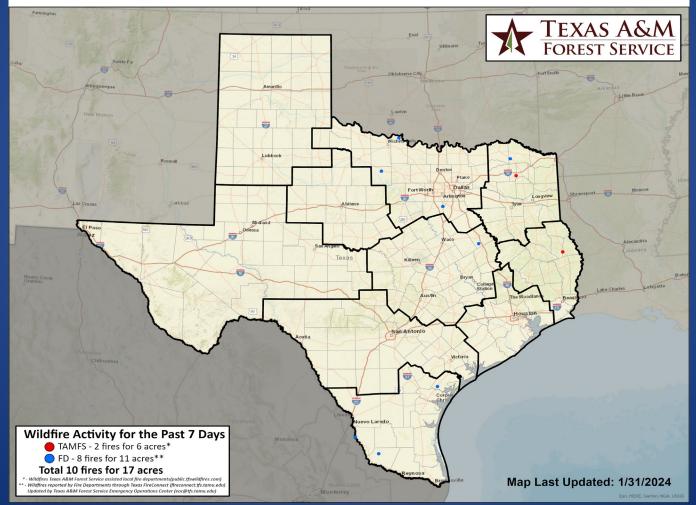

# Fire Activity (\*Last 24 Hours)

Report of 10 (no change) fires and 119 (no change) acres have been burned this year. There are 60 (no change) counties with burn bans. The Keetch–Byram Drought Index list contains 14 (no change) counties with an average over 400.