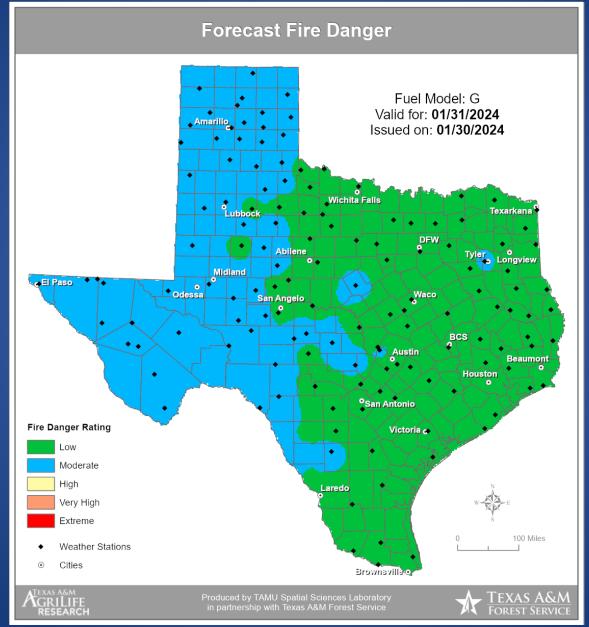

# **Fire Danger Forecast**

# Fire Activity (\*Last 24 Hours)

Report of 10 (no change) fires and 119 (no change) acres have been burned this year. There are 60 (no change) counties with burn bans. The Keetch–Byram Drought Index list contains 14 (no change) counties with an average over 400.