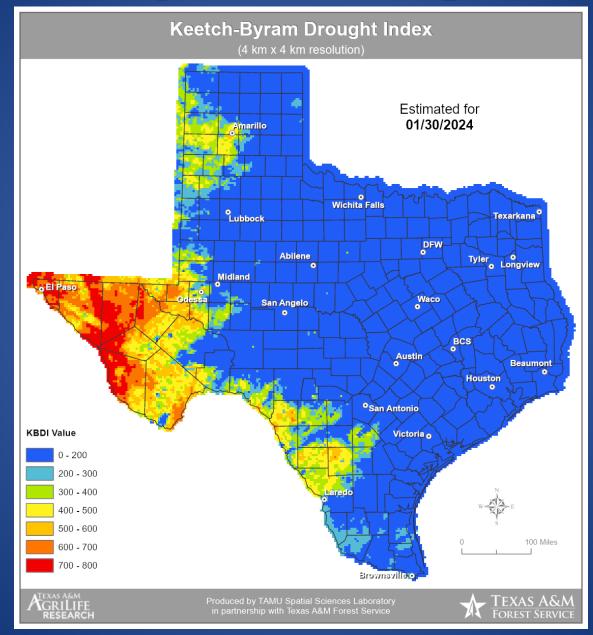

#### **Keetch-Byram Drought Index**

# Fire Activity (\*Last 24 Hours)

Report of 10 (no change) fires and 119 (no change) acres have been burned this year. There are 60 (no change) counties with burn bans. The Keetch–Byram Drought Index list contains 14 (no change) counties with an average over 400.