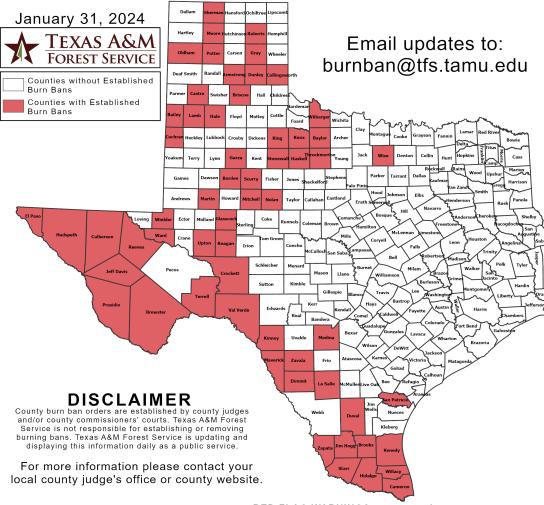

## Burn Ban

#### OUTDOOR BURN BANS

#### **Counties with Burn Bans: 60**

| Armstrong<br>Bailey<br>Baylor<br>Borden<br>Brewster<br>Briscoe<br>Brooks | Hale<br>Haskell<br>Hidalgo<br>Hudspeth<br>Jeff Davis<br>Jim Hogg<br>Kenedy | Presidio<br>Reagan<br>Reeves<br>Roberts<br>San Patricio<br>Scurry<br>Sherman |
|--------------------------------------------------------------------------|----------------------------------------------------------------------------|------------------------------------------------------------------------------|
| Cameron<br>Castro                                                        | King<br>Kinney                                                             | Starr<br>Stonewall                                                           |
| Cochran                                                                  | Knox                                                                       | Terrell                                                                      |
| Collingswort                                                             |                                                                            | Throckmorton                                                                 |
| Crockett                                                                 | La Salle                                                                   | Upton                                                                        |
| Culberson                                                                | Martin                                                                     | Val Verde                                                                    |
| Dimmit                                                                   | Maverick                                                                   | Ward                                                                         |
| Donley                                                                   | Medina                                                                     | Wilbarger                                                                    |
| Duval                                                                    | Mitchell                                                                   | Willacy                                                                      |
| El Paso                                                                  | Moore                                                                      | Winkler                                                                      |
| Garza                                                                    | Nolan                                                                      | Wise                                                                         |
| Glasscock                                                                | Oldham                                                                     | Zapata                                                                       |
| Gray                                                                     | Potter                                                                     | Zavala                                                                       |

**RED FLAG WARNINGS: www.weather.gov** Additional map formats available at https://tfsweb.tamu.edu/Burnbans/

# Fire Activity (\*Last 24 Hours)

Report of 10 (no change) fires and 119 (no change) acres have been burned this year. There are 60 (no change) counties with burn bans. The Keetch–Byram Drought Index list contains 14 (no change) counties with an average over 400.