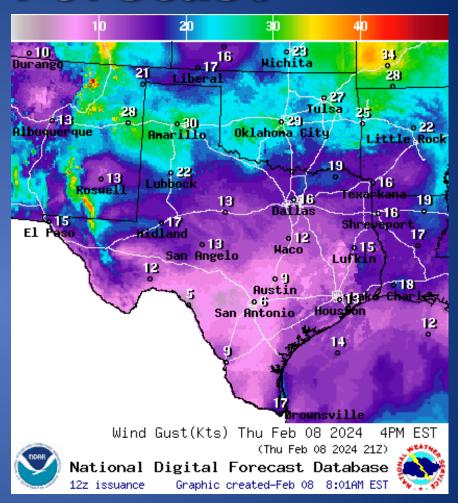

ic Information Statement NWS Damage Survey for 02/02/24 Tornado Event
- NWS El Paso, TX/Santa Teresa, NM: Public Information Statement -02/07/24 **Highest Wind Reports** NWS Norman, OK: Snow Potential Update - Saturday Night Through

NWS El Paso, TX/Santa Teresa, NM: Weather Hazards Outlook

Daily NWS Threat Brief for Thursday, Feb. 8, 2024, for FEMA Region 6

02/08/24

02/08/24

02/08/24

Sunday Night

#### Weather Forecast





Highs

Lows

#### NI Highita Durange iberal **Albuquerque** Oklahona City Ana Little Rock o 16) Lybbock a Dallas o 10 12 Hidland Shreveport El Paso 0 9 Haco San Angelo Lufkin San Antenie WindSpd(Kts) & WindDir For Thu Feb 08 2024 4PM EST (Thu Feb 08 2024 21Z) National Digital Forecast Database Graphic created-Feb 08 7:57AM EST 12z issuance

#### Weather Forecast



**Wind Speeds** 

**Gusts** 

#### **Hazardous Weather**



### Fire Danger Forecast



#### Burn Ban



Additional map formats available at https://tfsweb.tamu.edu/Burnbans/

#### **Keetch-Byram Drought Index**



### Fire Activity (\*Last 24 Hours)

Report of 15 (No Change) fires and 346 (No Change) acres have been burned this year. There are 59 (No Change) counties with burn bans. The Keetch–Byram Drought Index list contains 12 (No Change) counties with an average over 400.



### **Training**

| DATES    |          | TITLE                                                                            | COURSE                                | LOCATION    |
|----------|----------|----------------------------------------------------------------------------------|----------------------------