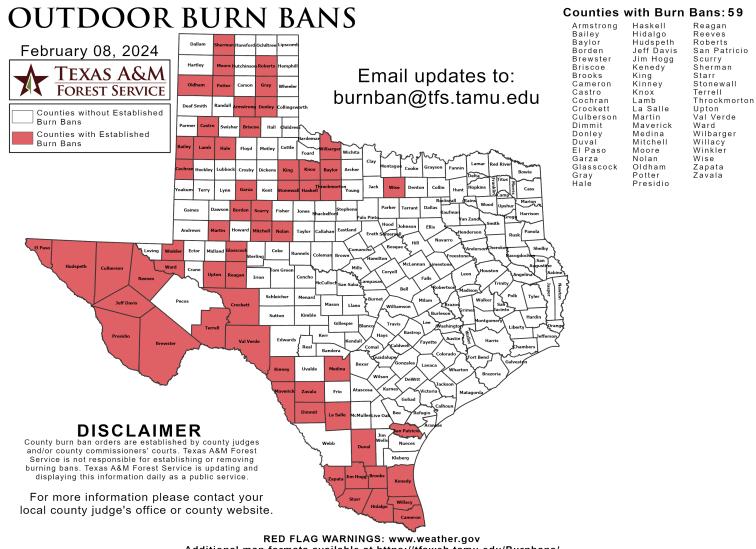

#### Burn Ban

Additional map formats available at https://tfsweb.tamu.edu/Burnbans/

### Fire Activity (\*Last 24 Hours)

Report of 15 (No Change) fires and 346 (No Change) acres have been burned this year. There are 59 (No Change) counties with burn bans. The Keetch–Byram Drought Index list contains 12 (No Change) counties with an average over 400.