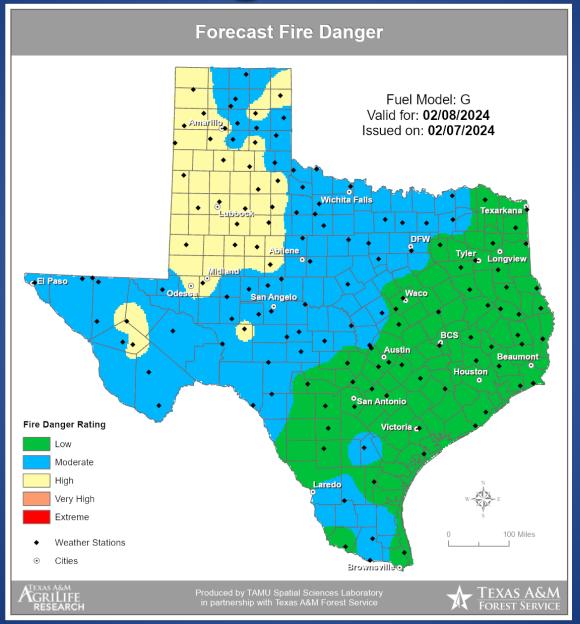

### Fire Danger Forecast

### Fire Activity (\*Last 24 Hours)

Report of 15 (No Change) fires and 346 (No Change) acres have been burned this year. There are 59 (No Change) counties with burn bans. The Keetch–Byram Drought Index list contains 12 (No Change) counties with an average over 400.