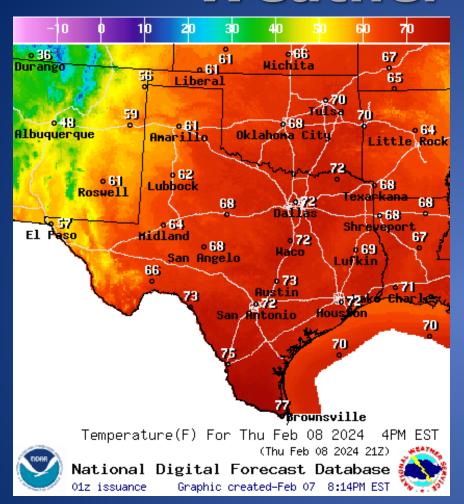

---------------------|------------------------------------------------|--|
| DATE                           | SUBJECT                                        |  |
| 02/07/24                       | NWS Norman, OK: Winter Weather Possible Sunday |  |
| 02/07/24                       | NWS Amarillo: Weather Briefing                 |  |

- 02/07/24
- NWS San Angelo: Public Information Statement NWS Damage Survey for 02/02/24 Tornado Event
- NWS El Paso, TX/Santa Teresa, NM: Public Information Statement -02/07/24 **Highest Wind Reports** NWS Norman, OK: Snow Potential Update - Saturday Night Through

NWS El Paso, TX/Santa Teresa, NM: Weather Hazards Outlook

Daily NWS Threat Brief for Thursday, Feb. 8, 2024, for FEMA Region 6

02/08/24

02/08/24

02/08/24

Sunday Night

#### Weather Forecast





Highs

Lows

#### NI Highita Durange iberal **Albuquerque** Oklahona City Ana Little Rock o 16) Lybbock a Dallas o 10 12 Hidland Shreveport El Paso 0 9 Haco San Angelo Lufkin San Antenie WindSpd(Kts) & WindDir For Thu Feb 08 2024 4PM EST (Thu Feb 08 2024 21Z) National Digital Forecast Database Graphic created-Feb 08 7:57AM EST 12z issuance

#### Weather Forecast



**Wind Speeds** 

**Gusts** 

#### **Hazardous Weather**



### Fire Danger Forecast



#### Burn Ban



Additional map formats available at https://tfsweb.tamu.edu/Burnbans/

#### **Keetch-Byram Drought Index**



### Fire Activity (\*Last 24 Hours)

Report of 15 (No Change) fires and 346 (No Change) acres have been burned this year. There are 59 (No Change) counties with burn bans. The Keetch–Byram Drought Index list conta