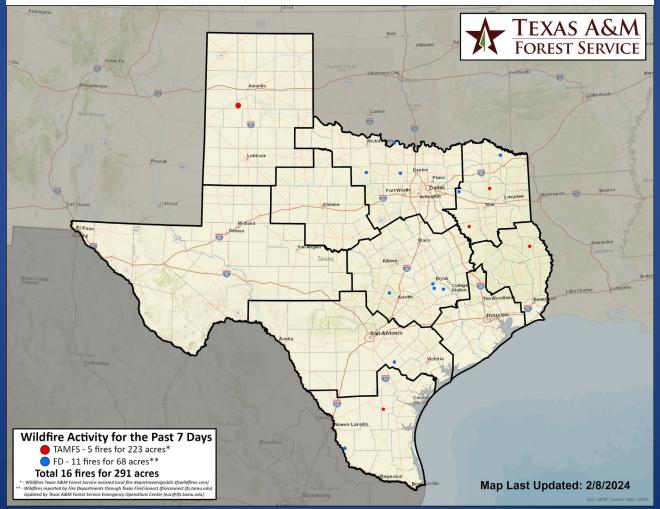

### Fire Activity (\*Last 24 Hours)

Report of 15 (No Change) fires and 346 (No Change) acres have been burned this year. There are 59 (No Change) counties with burn bans. The Keetch–Byram Drought Index list contains 12 (No Change) counties with an average over 400.