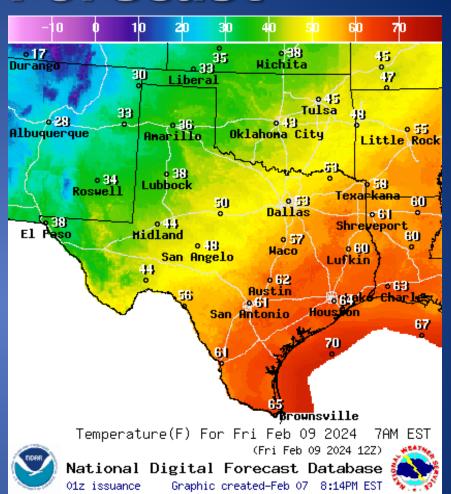

-------------------|------------------------------------------------|--|
| DATE                           | SUBJECT                                        |  |
| 02/07/24                       | NWS Norman, OK: Winter Weather Possible Sunday |  |
| 02/07/24                       | NWS Amarillo: Weather Briefing                 |  |

- 02/07/24
- NWS San Angelo: Public Information Statement NWS Damage Survey for 02/02/24 Tornado Event
- NWS El Paso, TX/Santa Teresa, NM: Public Information Statement -02/07/24 **Highest Wind Reports** NWS Norman, OK: Snow Potential Update - Saturday Night Through

NWS El Paso, TX/Santa Teresa, NM: Weather Hazards Outlook

Daily NWS Threat Brief for Thursday, Feb. 8, 2024, for FEMA Region 6

02/08/24

02/08/24

02/08/24

Sunday Night

#### Weather Forecast





Highs

Lows

#### NI Highita Durange iberal **Albuquerque** Oklahona City Ana Little Rock o 16) Lybbock a Dallas o 10 12 Hidland Shreveport El Paso 0 9 Haco San Angelo Lufkin San Antenie WindSpd(Kts) & WindDir For Thu Feb 08 2024 4PM EST (Thu Feb 08 2024 21Z) National Digital Forecast Database Graphic created-Feb 08 7:57AM EST 12z issuance

#### Weather Forecast



**Wind Speeds** 

**Gusts** 

#### **Hazardous Weather**



### Fire Danger Forecast



#### Burn Ban



Additional map formats available at https://tfsweb.tamu.edu/Burnbans/

#### **Keetch-Byram Drought Index**



### Fire Activity (\*Last 24 Hours)

Report of 15 (No Change) fires and 346 (No Change) acres have been burned this year. There are 59 (No Change) counties with burn bans. The Keetch–Byram Drought Index list contain