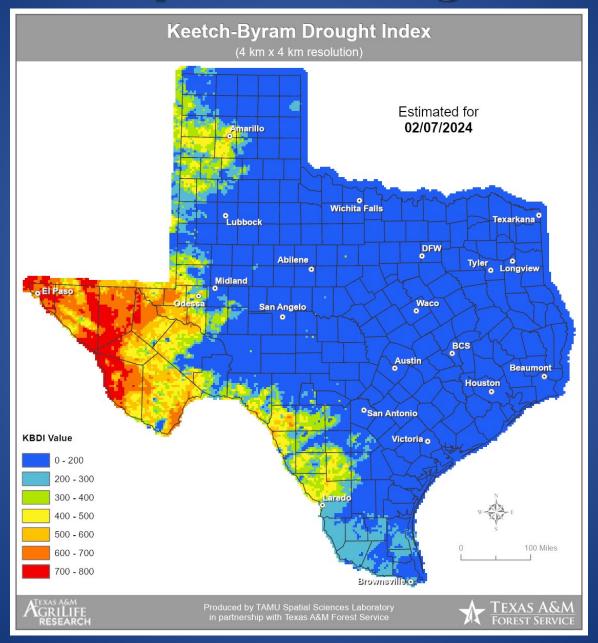

#### **Keetch-Byram Drought Index**

### Fire Activity (\*Last 24 Hours)

Report of 15 (No Change) fires and 346 (No Change) acres have been burned this year. There are 59 (No Change) counties with burn bans. The Keetch–Byram Drought Index list contains 12 (No Change) counties with an average over 400.