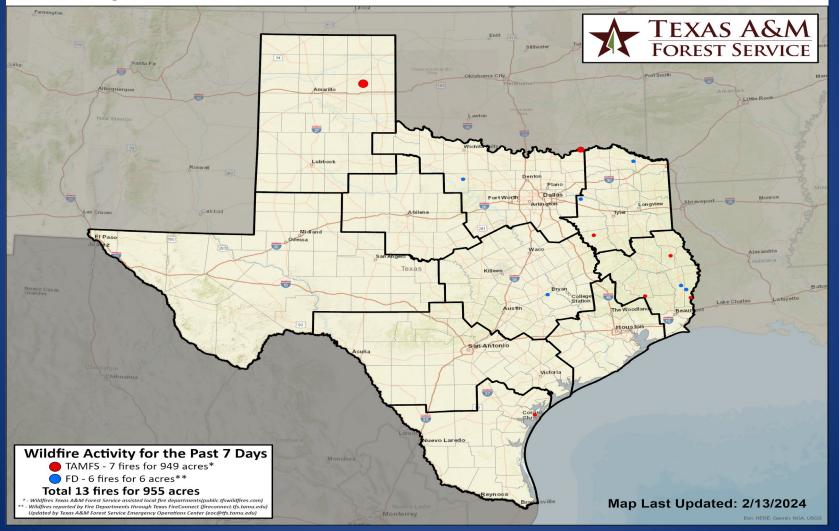

# Fire Activity (\*Last 24 Hours)

Report of 22 (No Change) fires and 1,366 (TFS Update +147) acres have been burned this year. There are 61 (+2) counties with burn bans. The Keetch–Byram Drought Index list contains 12 (No Change) counties with an average over 400.