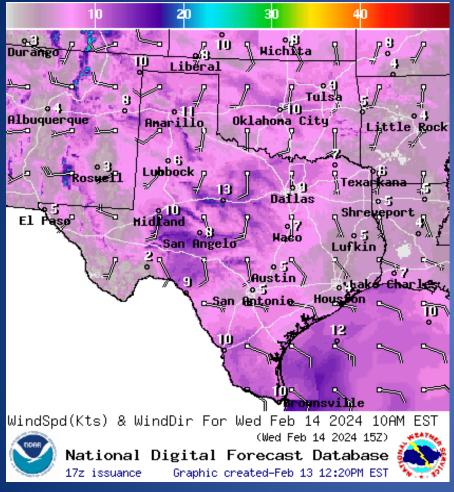

f the Johnson Rd Fire                  | Aransas County   |
| 02/13/24 | Final Report of a Road Closure (SL-12) with HAZMAT   | Dallas County    |

#### **Informational Products Distributed by the State Operations Center**

| DATE     | SUBJECT                                                                                |  |
|----------|----------------------------------------------------------------------------------------|--|
| 02/14/24 | NWS Austin/San Antonio: Public Information Statement for Maverick<br>County            |  |
| 02/14/24 | Daily NWS Threat Brief for Wednesday, Feb. 14, 2024 for FEMA Region 6                  |  |
| 02/14/24 | NWS Corpus Christi: Heavy Rainfall Potential Late This Week   Gale Conditions Possible |  |

# Weather Forecast





Lows

# Weather Forecast



Wind Speeds





## **Hazardous Weather**



# **Fire Danger Forecast**



## Burn Ban

#### OUTDOOR BURN BANS



#### **Counties with Burn Bans: 61**

Armstrong

Bailey

Baylor

Borden

Brewster

Cameron

Briscoe

Brooks

Castro

Cochran

Crockett

Dimmit

Donley

El Paso

Glasscock

Duval

Garza

Grav

Hale

Haskell

Culberson

Hemphill Reagan Hidalgo Reeves Hudspeth Roberts Jeff Davis San Patricio Scurry Jim Hogg Kenedv Sherman King Starr Kinney Stonewall Knox Terrell Lamb Throckmorton La Salle Upton Lipscomb Val Verde Martin Ward Maverick Wilbarger Medina Willacv Mitchell Winkler Moore Wise Nolan Zapata Oldham Zavala Potter Presidio

RED FLAG WARNINGS: www.weather.gov Additional map formats available at https://tfsweb.tamu.edu/Burnbans/

### **Keetch-Byram Drought Index**



# Fire A