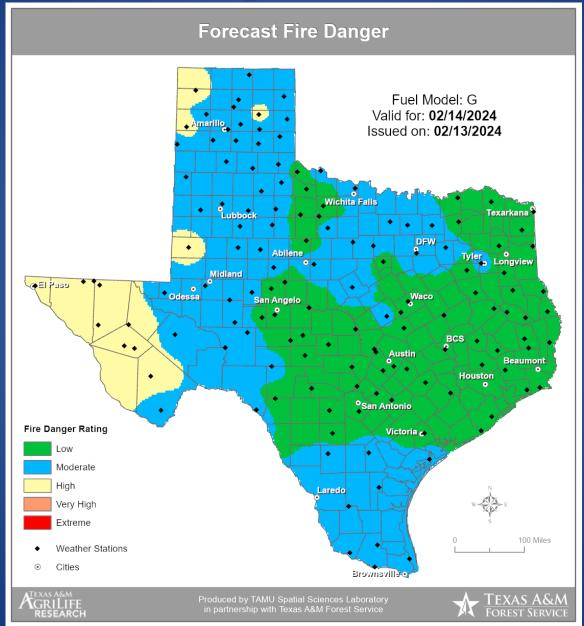

# **Fire Danger Forecast**

# Fire Activity (\*Last 24 Hours)

Report of 22 (No Change) fires and 1,366 (TFS Update +147) acres have been burned this year. There are 61 (+2) counties with burn bans. The Keetch–Byram Drought Index list contains 12 (No Change) counties with an average over 400.