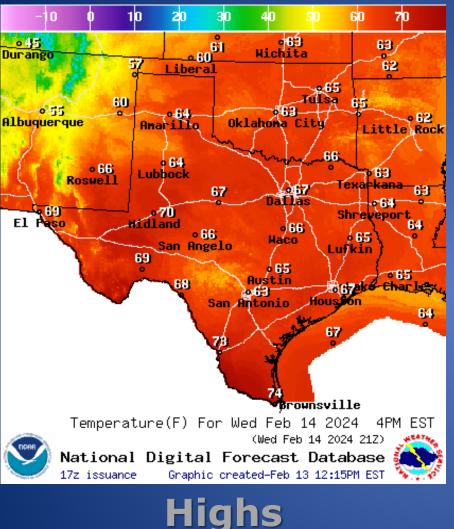

|
| 02/13/24 | Final Report of the Johnson Rd Fire                  | Aransas County   |
| 02/13/24 | Final Report of a Road Closure (SL-12) with HAZMAT   | Dallas County    |

#### **Informational Products Distributed by the State Operations Center**

| DATE     | SUBJECT                                                                                |  |
|----------|----------------------------------------------------------------------------------------|--|
| 02/14/24 | NWS Austin/San Antonio: Public Information Statement for Maverick<br>County            |  |
| 02/14/24 | Daily NWS Threat Brief for Wednesday, Feb. 14, 2024 for FEMA Region 6                  |  |
| 02/14/24 | NWS Corpus Christi: Heavy Rainfall Potential Late This Week   Gale Conditions Possible |  |

# Weather Forecast





Lows

# Weather Forecast



Wind Speeds





## **Hazardous Weather**



# **Fire Danger Forecast**



## Burn Ban

#### OUTDOOR BURN BANS



#### **Counties with Burn Bans: 61**

Armstrong

Bailey

Baylor

Borden

Brewster

Cameron

Briscoe

Brooks

Castro

Cochran

Crockett

Dimmit

Donley

El Paso

Glasscock

Duval

Garza

Grav

Hale

Haskell

Culberson

Hemphill Reagan Hidalgo Reeves Hudspeth Roberts Jeff Davis San Patricio Scurry Jim Hogg Kenedv Sherman King Starr Kinney Stonewall Knox Terrell Lamb Throckmorton La Salle Upton Lipscomb Val Verde Martin Ward Maverick Wilbarger Medina Willacv Mitchell Winkler Moore Wise Nolan Zapata Oldham Zavala Potter Presidio

RED FLAG WARNINGS: www.weather.gov Additional map formats available at https://tfsweb.tamu.edu/Burnbans/

### **Keetch-Byr