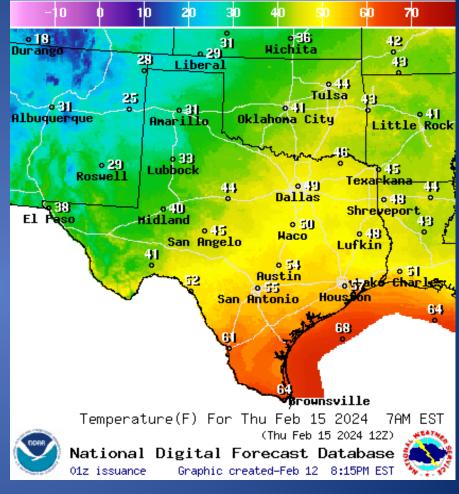

| 02/13/24 | Final Report of the Johnson Rd Fire                  | Aransas County   |
| 02/13/24 | Final Report of a Road Closure (SL-12) with HAZMAT   | Dallas County    |

#### **Informational Products Distributed by the State Operations Center**

| DATE     | SUBJECT                                                                                |  |
|----------|----------------------------------------------------------------------------------------|--|
| 02/14/24 | NWS Austin/San Antonio: Public Information Statement for Maverick<br>County            |  |
| 02/14/24 | Daily NWS Threat Brief for Wednesday, Feb. 14, 2024 for FEMA Region 6                  |  |
| 02/14/24 | NWS Corpus Christi: Heavy Rainfall Potential Late This Week   Gale Conditions Possible |  |

# Weather Forecast





Lows

# Weather Forecast



Wind Speeds





## **Hazardous Weather**



# **Fire Danger Forecast**



## Burn Ban

#### OUTDOOR BURN BANS



#### **Counties with Burn Bans: 61**

Armstrong

Bailey

Baylor

Borden

Brewster

Cameron

Briscoe

Brooks

Castro

Cochran

Crockett

Dimmit

Donley

El Paso

Glasscock

Duval

Garza

Grav

Hale

Haskell

Culberson

Hemphill Reagan Hidalgo Reeves Hudspeth Roberts Jeff Davis San Patricio Scurry Jim Hogg Kenedv Sherman King Starr Kinney Stonewall Knox Terrell Lamb Throckmorton La Salle Upton Lipscomb Val Verde Martin Ward Maverick Wilbarger Medina Willacv Mitchell Winkler Moore Wise Nolan Zapata Oldham Zavala Potter Presidio

RED FLAG WARNINGS: www.weather.gov Additional map formats available at https://tfsweb.tamu.edu/Burnbans/

### **Keetch-Byram