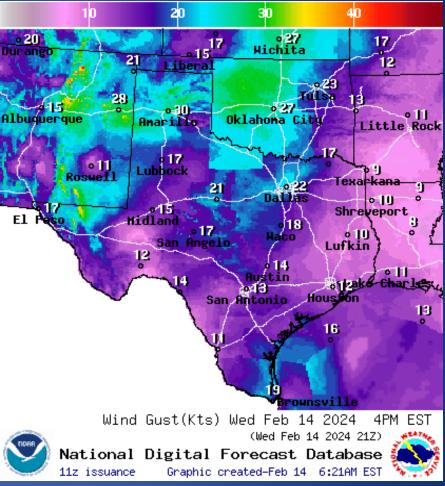

d Fire                  | Aransas County   |
| 02/13/24 | Final Report of a Road Closure (SL-12) with HAZMAT   | Dallas County    |

#### **Informational Products Distributed by the State Operations Center**

| DATE     | SUBJECT                                                                                |  |
|----------|----------------------------------------------------------------------------------------|--|
| 02/14/24 | NWS Austin/San Antonio: Public Information Statement for Maverick<br>County            |  |
| 02/14/24 | Daily NWS Threat Brief for Wednesday, Feb. 14, 2024 for FEMA Region 6                  |  |
| 02/14/24 | NWS Corpus Christi: Heavy Rainfall Potential Late This Week   Gale Conditions Possible |  |

# Weather Forecast





Lows

# Weather Forecast



Wind Speeds





## **Hazardous Weather**



# **Fire Danger Forecast**



## Burn Ban

#### OUTDOOR BURN BANS



#### **Counties with Burn Bans: 61**

Armstrong

Bailey

Baylor

Borden

Brewster

Cameron

Briscoe

Brooks

Castro

Cochran

Crockett

Dimmit

Donley

El Paso

Glasscock

Duval

Garza

Grav

Hale

Haskell

Culberson

Hemphill Reagan Hidalgo Reeves Hudspeth Roberts Jeff Davis San Patricio Scurry Jim Hogg Kenedv Sherman King Starr Kinney Stonewall Knox Terrell Lamb Throckmorton La Salle Upton Lipscomb Val Verde Martin Ward Maverick Wilbarger Medina Willacv Mitchell Winkler Moore Wise Nolan Zapata Oldham Zavala Potter Presidio

RED FLAG WARNINGS: www.weather.gov Additional map formats available at https://tfsweb.tamu.edu/Burnbans/

### **Keetch-Byram Drought Index**



# Fire Activity (\*Last