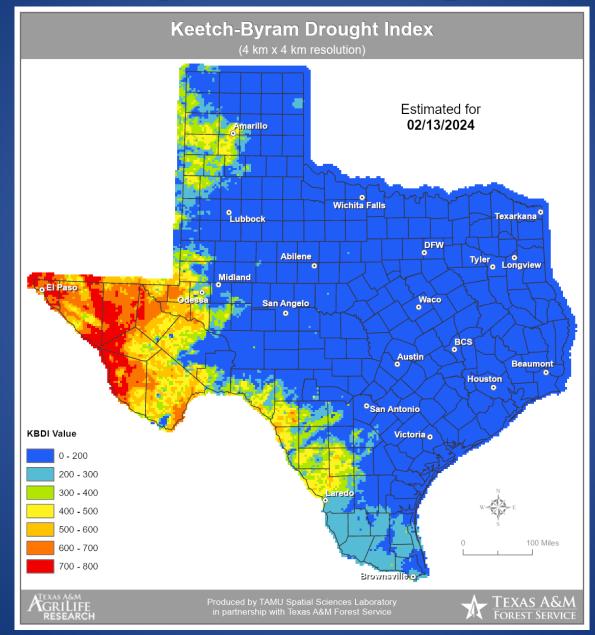

### **Keetch-Byram Drought Index**

# Fire Activity (\*Last 24 Hours)

Report of 22 (No Change) fires and 1,366 (TFS Update +147) acres have been burned this year. There are 61 (+2) counties with burn bans. The Keetch–Byram Drought Index list contains 12 (No Change) counties with an average over 400.