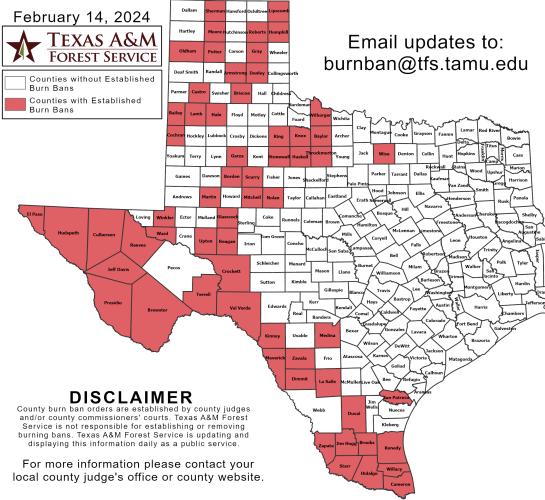

## Burn Ban

#### OUTDOOR BURN BANS

#### **Counties with Burn Bans: 61**

Armstrong

Bailey

Baylor

Borden

Brewster

Cameron

Briscoe

Brooks

Castro

Cochran

Crockett

Dimmit

Donley

El Paso

Glasscock

Duval

Garza

Grav

Hale

Haskell

Culberson

Hemphill Reagan Hidalgo Reeves Hudspeth Roberts Jeff Davis San Patricio Scurry Jim Hogg Kenedv Sherman King Starr Kinney Stonewall Knox Terrell Lamb Throckmorton La Salle Upton Lipscomb Val Verde Martin Ward Maverick Wilbarger Medina Willacv Mitchell Winkler Moore Wise Nolan Zapata Oldham Zavala Potter Presidio

RED FLAG WARNINGS: www.weather.gov Additional map formats available at https://tfsweb.tamu.edu/Burnbans/

# Fire Activity (\*Last 24 Hours)

Report of 22 (No Change) fires and 1,366 (TFS Update +147) acres have been burned this year. There are 61 (+2) counties with burn bans. The Keetch–Byram Drought Index list contains 12 (No Change) counties with an average over 400.