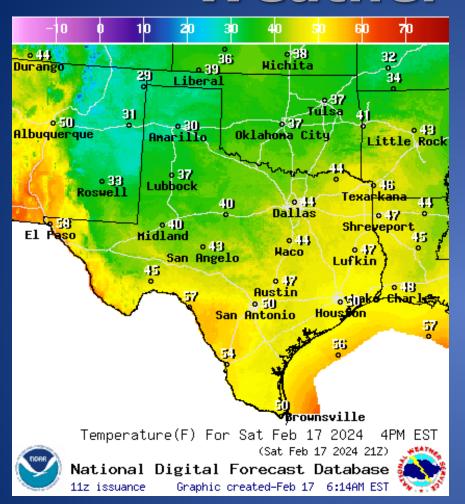

arthquake Report (M3.3) Karnes County        |                |  |  |
| 02/17/24 | Preliminary Earthquake Report (M3.7)                      | Reeves County  |  |  |

# Informational Products Distributed by the State Operations Center

| DATE     | SUBJECT                                                                                                           |  |  |
|----------|-------------------------------------------------------------------------------------------------------------------|--|--|
| 02/16/24 | NWS Brownsville: Public Information Statement - 48 Hour Precipitation Reports Ending This Evening of Feb 16, 2024 |  |  |
| 02/17/24 | Daily NWS Threat Brief for FEMA Region 6                                                                          |  |  |

#### Weather Forecast





Highs

Lows

#### aji) Hichita Liberal Tulsa Amarillo∜ Oklahoma City **Albuquerque** Lubbock d Hid Land Shreweport ∘11 San Angelo Lufkin WindSpd(Kts) & WindDir For Sat Feb 17 2024 4PM EST (Sat Feb 17 2024 21Z) National Digital Forecast Database Graphic created-Feb 16 3:19PM EST 20z issuance

**Wind Speeds** 

#### Weather Forecast



**Gusts** 

## **Hazardous Weather**



# Fire Danger Forecast



#### **Burn Ban**



RED FLAG WARNINGS: www.weather.gov
Additional map formats available at https://tfsweb.tamu.edu/Burnbans/

## **Keetch-Byram Drought Index**



# Fire Activity (\*Last 24 Hours)

Report of 22 (No Change) fires and 1,366 (No Change) acres have been burned this year. There are 61 (No Change) counties with burn bans. The Keetch–Byram Drought Index list contains 12 (-1) count