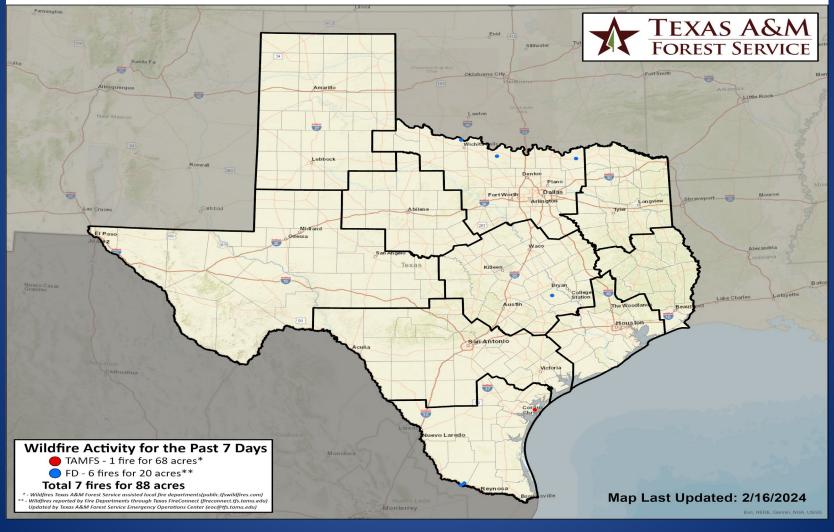

# Fire Activity (\*Last 24 Hours)

Report of 22 (No Change) fires and 1,366 (No Change) acres have been burned this year. There are 61 (No Change) counties with burn bans. The Keetch–Byram Drought Index list contains 12 (-1) counties with an average over 400.