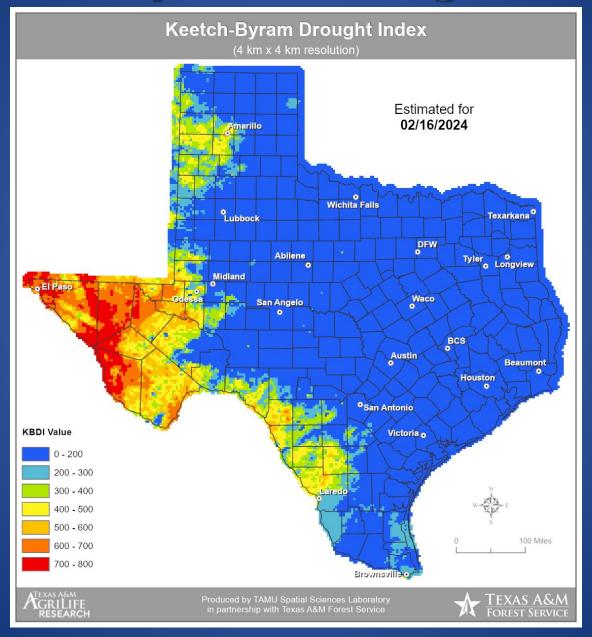

## **Keetch-Byram Drought Index**

# Fire Activity (\*Last 24 Hours)

Report of 22 (No Change) fires and 1,366 (No Change) acres have been burned this year. There are 61 (No Change) counties with burn bans. The Keetch–Byram Drought Index list contains 12 (-1) counties with an average over 400.