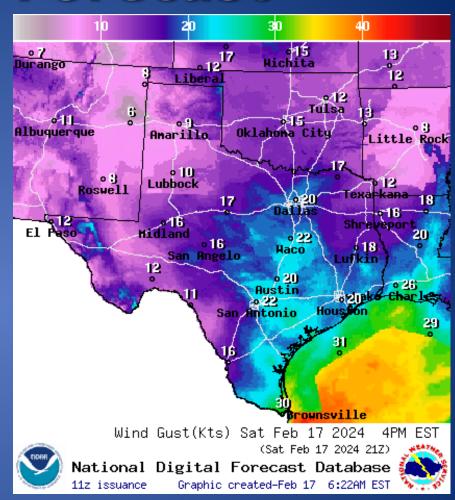

|  |  |
|----------|-------------------------------------------------------------------------------------------------------------------|--|--|
| 02/16/24 | NWS Brownsville: Public Information Statement - 48 Hour Precipitation Reports Ending This Evening of Feb 16, 2024 |  |  |
| 02/17/24 | Daily NWS Threat Brief for FEMA Region 6                                                                          |  |  |

#### Weather Forecast





Highs

Lows

#### aji) Hichita Liberal Tulsa Amarillo∜ Oklahoma City **Albuquerque** Lubbock d Hid Land Shreweport ∘11 San Angelo Lufkin WindSpd(Kts) & WindDir For Sat Feb 17 2024 4PM EST (Sat Feb 17 2024 21Z) National Digital Forecast Database Graphic created-Feb 16 3:19PM EST 20z issuance

**Wind Speeds** 

#### Weather Forecast



**Gusts** 

## **Hazardous Weather**



# Fire Danger Forecast



#### **Burn Ban**



RED FLAG WARNINGS: www.weather.gov
Additional map formats available at https://tfsweb.tamu.edu/Burnbans/

## **Keetch-Byram Drought Index**



# Fire Activity (\*Last 24 Hours)

Report of 22 (No Change) fires and 1,366 (No Change) acres have been burned this year. There are 61 (No Change) counties with burn bans. The Keetch–Byram Drought Index list contains 12 (-1) counties with an average over 400.



# **Training**

| DATES    |          | TITLE                                                          | COURSE  | LOCATION   |
|----------|----------|----------------------------------------------------------------|---------|------------|
| 02/17/24 | 02/18/24 | HazMat First Responder Operations (Certif