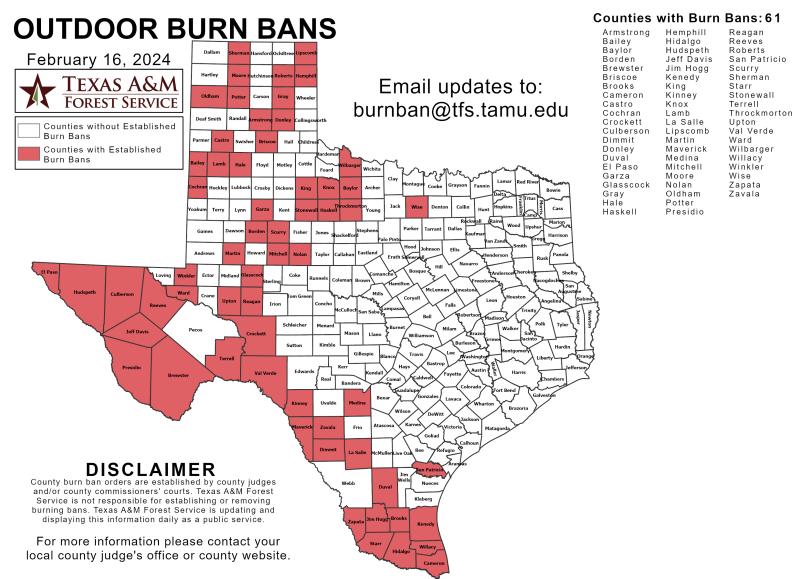

#### **Burn Ban**

RED FLAG WARNINGS: www.weather.gov
Additional map formats available at https://tfsweb.tamu.edu/Burnbans/

# Fire Activity (\*Last 24 Hours)

Report of 22 (No Change) fires and 1,366 (No Change) acres have been burned this year. There are 61 (No Change) counties with burn bans. The Keetch–Byram Drought Index list contains 12 (-1) counties with an average over 400.