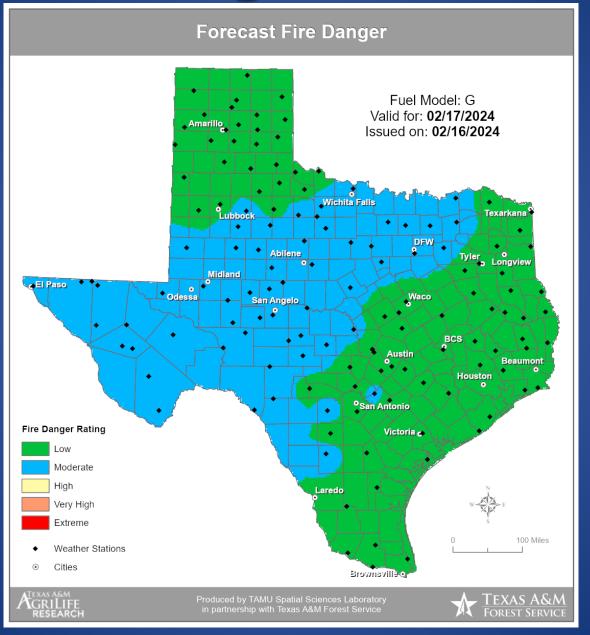

----------------------------------------------------------------------------------------------|--|--|
| 02/16/24 | NWS Brownsville: Public Information Statement - 48 Hour Precipitation Reports Ending This Evening of Feb 16, 2024 |  |  |
| 02/17/24 | Daily NWS Threat Brief for FEMA Region 6                                                                          |  |  |

#### Weather Forecast





Highs

Lows

#### aji) Hichita Liberal Tulsa Amarillo∜ Oklahoma City **Albuquerque** Lubbock d Hid Land Shreweport ∘11 San Angelo Lufkin WindSpd(Kts) & WindDir For Sat Feb 17 2024 4PM EST (Sat Feb 17 2024 21Z) National Digital Forecast Database Graphic created-Feb 16 3:19PM EST 20z issuance

**Wind Speeds** 

#### Weather Forecast



**Gusts** 

## **Hazardous Weather**



# Fire Danger Forecast



#### **Burn Ban**



RED FLAG WARNINGS: www.weather.gov
Additional map formats available at https://tfsweb.tamu.edu/Burnbans/

## **Keetch-Byram Drought Index**



# Fire Activity (\*Last 24 Hours)

Report of 22 (No Change) fires and 1,366 (No Change) acres have been burned this year. There are 61 (No Change) counties with burn bans. The Keetch–Byram Drought Index list contains 12 (-1) counties with an average over 400.



# **Training**

| DATES    |          | TITLE                                                          | COURSE  | LOCATION   |
|----------|----------|----------------------------------------------------------------|---------|------------|
| 02/17/24 | 02/18/24 | HazMat First Responder Operations (Certification H-512 Course) |         | Houston    |
| 02/15/24 | 02/19/