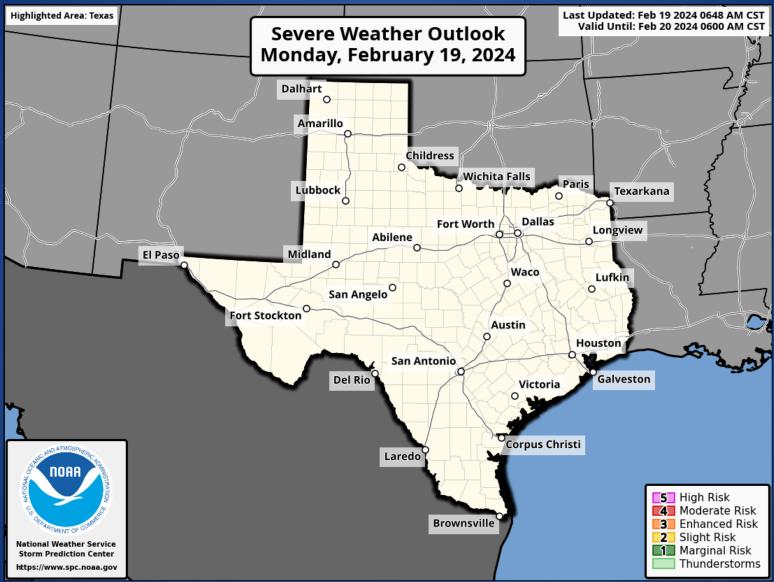

on Awareness Brief



Monday, February 19<sup>th</sup>, 2024 As of 0900 CDT

# Incidents Reported to the State Operations Center (last 24hours)

| DATE     | SUBJECT                              | LOCATION         |
|----------|--------------------------------------|------------------|
| 02/19/24 | Preliminary Earthquake Report (M3.4) | Culberson County |

#### Informational Products Distributed by the State Operations Center

| DATE     | SUBJECT                                                             |  |  |
|----------|---------------------------------------------------------------------|--|--|
| 02/19/24 | Daily NWS Threat Brief for Monday, Feb. 19, 2024, for FEMA Region 6 |  |  |

# Weather Forecast





Lows

# Weather Forecast



Wind Speeds



Gusts

### **Hazardous Weather**



## **Fire Danger Forecast**



#### Burn Ban



#### **Counties with Burn Bans: 61**

Hemphill Reagan Hidalgo Reeves Hudspeth Roberts Jeff Davis San Patricio Jim Hogg Scurry Kenedy Sherman King Starr Kinney Stonewall Knox Terrell Lamb Throckmorton La Salle Upton Lipscomb Val Verde Martin Ward Maverick Wilbarger Willacy Medina Mitchell Winkler Moore Wise Nolan Zapata Oldham Zavala Potter Presidio

RED FLAG WARNINGS: www.weather.gov Additional map formats available at https://tfsweb.tamu.edu/Burnbans/

#### **Keetch-Byram Drought Index**



# Fire Activity (\*Last 24 Hours)

Report of 22 (No Change) fires and 1,366 (No Change) acres have been burned this year. There are 61 (No Change) counties with burn bans. The Keetch–Byram Drought Index list contains 12 (No Change) counties with an aver