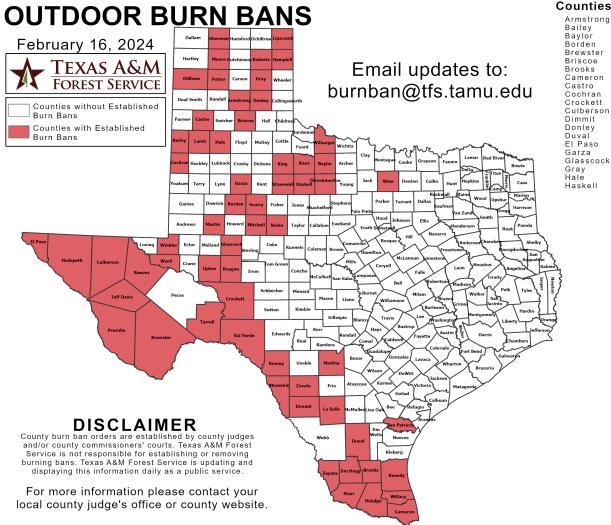

#### Burn Ban

#### **Counties with Burn Bans: 61**

Hemphill Reagan Hidalgo Reeves Hudspeth Roberts Jeff Davis San Patricio Jim Hogg Scurry Kenedy Sherman King Starr Kinney Stonewall Knox Terrell Lamb Throckmorton La Salle Upton Lipscomb Val Verde Martin Ward Maverick Wilbarger Willacy Medina Mitchell Winkler Moore Wise Nolan Zapata Oldham Zavala Potter Presidio

RED FLAG WARNINGS: www.weather.gov Additional map formats available at https://tfsweb.tamu.edu/Burnbans/

# Fire Activity (\*Last 24 Hours)

Report of 22 (No Change) fires and 1,366 (No Change) acres have been burned this year. There are 61 (No Change) counties with burn bans. The Keetch–Byram Drought Index list contains 12 (No Change) counties with an average over 400.