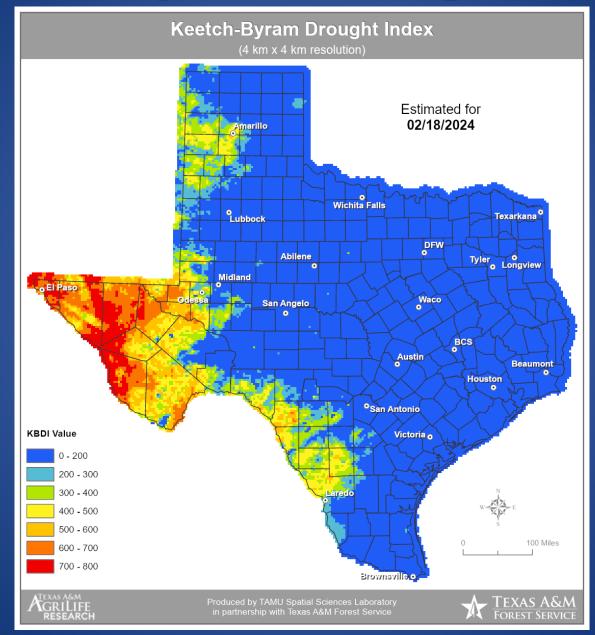

#### **Keetch-Byram Drought Index**

# Fire Activity (\*Last 24 Hours)

Report of 22 (No Change) fires and 1,366 (No Change) acres have been burned this year. There are 61 (No Change) counties with burn bans. The Keetch–Byram Drought Index list contains 12 (No Change) counties with an average over 400.