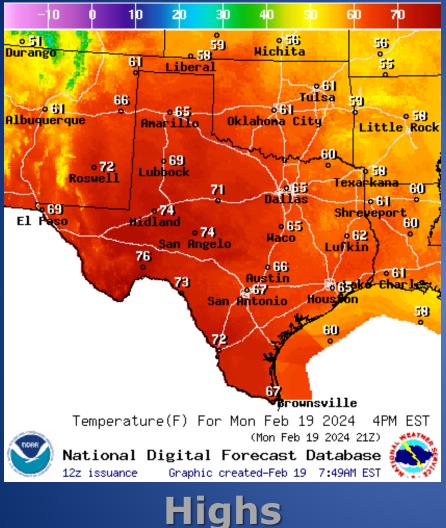

# Texas Division of Emergency Management Texas State Operations Center

# Situation Awareness Brief



Monday, February 19<sup>th</sup>, 2024 As of 0900 CDT

# Incidents Reported to the State Operations Center (last 24hours)

| DATE     | SUBJECT                              | LOCATION         |
|----------|--------------------------------------|------------------|
| 02/19/24 | Preliminary Earthquake Report (M3.4) | Culberson County |

#### Informational Products Distributed by the State Operations Center

| DATE     | SUBJECT                                                             |  |  |
|----------|---------------------------------------------------------------------|--|--|
| 02/19/24 | Daily NWS Threat Brief for Monday, Feb. 19, 2024, for FEMA Region 6 |  |  |

# Weather Forecast





Lows

# Weather Forecast



Wind Speeds



Gusts

### **Hazardous Weather**



## **Fire Danger Forecast**



#### Burn Ban



#### **Counties with Burn Bans: 61**

Hemphill Reagan Hidalgo Reeves Hudspeth Roberts Jeff Davis San Patricio Jim Hogg Scurry Kenedy Sherman King Starr Kinney Stonewall Knox Terrell Lamb Throckmorton La Salle Upton Lipscomb Val Verde Martin Ward Maverick Wilbarger Willacy Medina Mitchell Winkler Moore Wise Nolan Zapata Oldham Zavala Potter Presidio

RED FLAG WARNINGS: www.weather.gov Additional map formats available at https://tfsweb.tamu.edu/Burnbans/

#### **Keetch-Byram Drought Index**



# Fire Activity (\*Last 24 Hours)

Report of 22 (No Change) fires and 1,366 (No Change) acres have been burned this year. There are 61 (No Change) counties with burn bans.