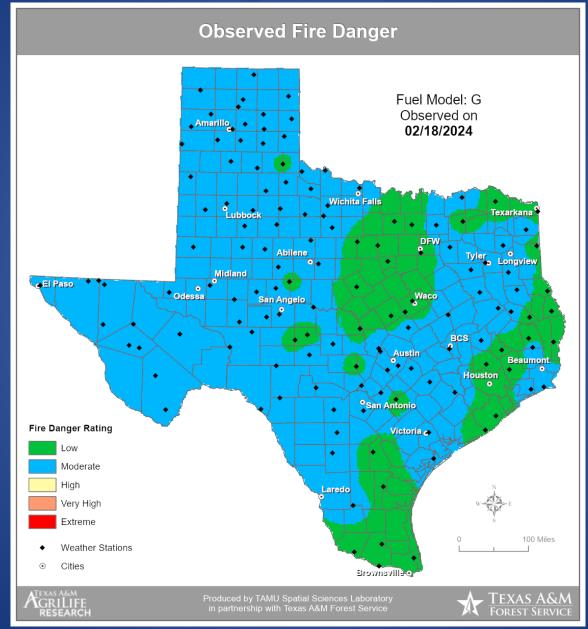

## **Fire Danger Forecast**

# Fire Activity (\*Last 24 Hours)

Report of 22 (No Change) fires and 1,366 (No Change) acres have been burned this year. There are 61 (No Change) counties with burn bans. The Keetch–Byram Drought Index list contains 12 (No Change) counties with an average over 400.