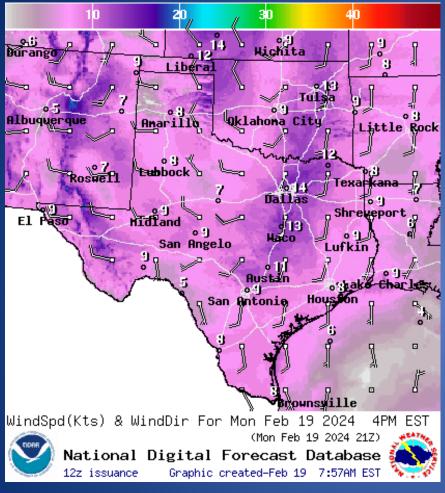

Management Texas State Operations Center

# Situation Awareness Brief



Monday, February 19<sup>th</sup>, 2024 As of 0900 CDT

# Incidents Reported to the State Operations Center (last 24hours)

| DATE     | SUBJECT                              | LOCATION         |
|----------|--------------------------------------|------------------|
| 02/19/24 | Preliminary Earthquake Report (M3.4) | Culberson County |

#### Informational Products Distributed by the State Operations Center

| DATE     | SUBJECT                                                             |  |  |
|----------|---------------------------------------------------------------------|--|--|
| 02/19/24 | Daily NWS Threat Brief for Monday, Feb. 19, 2024, for FEMA Region 6 |  |  |

# Weather Forecast





Lows

# Weather Forecast



Wind Speeds



Gusts

### **Hazardous Weather**



## **Fire Danger Forecast**



#### Burn Ban



#### **Counties with Burn Bans: 61**

Hemphill Reagan Hidalgo Reeves Hudspeth Roberts Jeff Davis San Patricio Jim Hogg Scurry Kenedy Sherman King Starr Kinney Stonewall Knox Terrell Lamb Throckmorton La Salle Upton Lipscomb Val Verde Martin Ward Maverick Wilbarger Willacy Medina Mitchell Winkler Moore Wise Nolan Zapata Oldham Zavala Potter Presidio

RED FLAG WARNINGS: www.weather.gov Additional map formats available at https://tfsweb.tamu.edu/Burnbans/

#### **Keetch-Byram Drought Index**



# Fire Activity (\*Last 24 Hours)

Report of 22 (No Change) fires and 1,366 (No Change) acres have been burned this year. There are 61 (No Change) counties with burn bans. The Keetch–Byram Drought Index