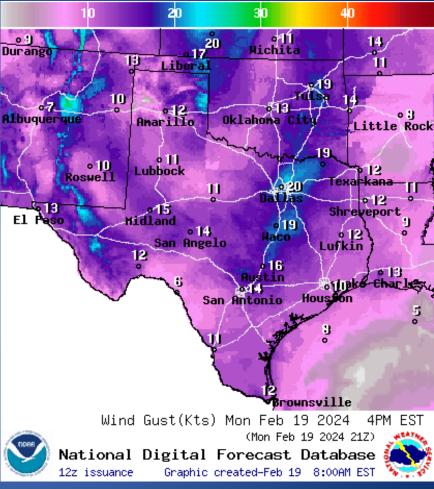

s State Operations Center

# Situation Awareness Brief



Monday, February 19<sup>th</sup>, 2024 As of 0900 CDT

# Incidents Reported to the State Operations Center (last 24hours)

| DATE     | SUBJECT                              | LOCATION         |
|----------|--------------------------------------|------------------|
| 02/19/24 | Preliminary Earthquake Report (M3.4) | Culberson County |

#### Informational Products Distributed by the State Operations Center

| DATE     | SUBJECT                                                             |  |  |
|----------|---------------------------------------------------------------------|--|--|
| 02/19/24 | Daily NWS Threat Brief for Monday, Feb. 19, 2024, for FEMA Region 6 |  |  |

# Weather Forecast





Lows

# Weather Forecast



Wind Speeds



Gusts

### **Hazardous Weather**



## **Fire Danger Forecast**



#### Burn Ban



#### **Counties with Burn Bans: 61**

Hemphill Reagan Hidalgo Reeves Hudspeth Roberts Jeff Davis San Patricio Jim Hogg Scurry Kenedy Sherman King Starr Kinney Stonewall Knox Terrell Lamb Throckmorton La Salle Upton Lipscomb Val Verde Martin Ward Maverick Wilbarger Willacy Medina Mitchell Winkler Moore Wise Nolan Zapata Oldham Zavala Potter Presidio

RED FLAG WARNINGS: www.weather.gov Additional map formats available at https://tfsweb.tamu.edu/Burnbans/

#### **Keetch-Byram Drought Index**



# Fire Activity (\*Last 24 Hours)

Report of 22 (No Change) fires and 1,366 (No Change) acres have been burned this year. There are 61 (No Change) counties with burn bans. The Keetch–Byram Drought Index list contains