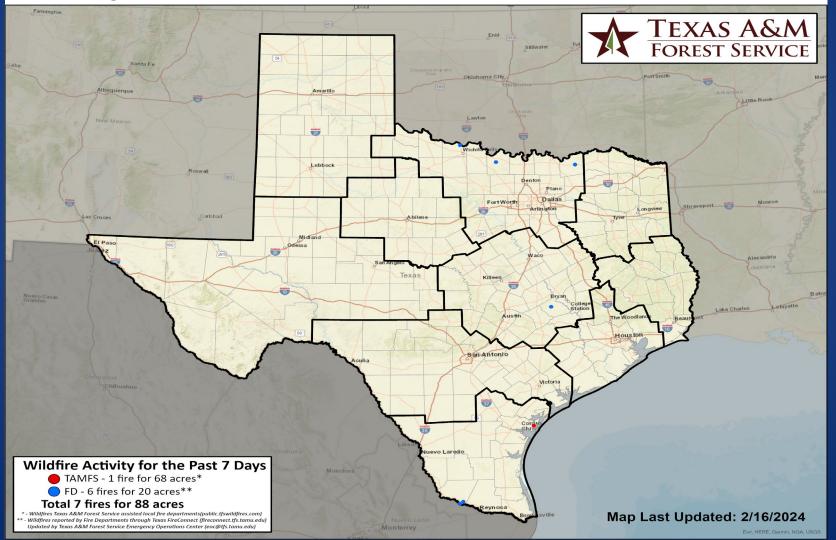

# Fire Activity (\*Last 24 Hours)

Report of 22 (No Change) fires and 1,366 (No Change) acres have been burned this year. There are 61 (No Change) counties with burn bans. The Keetch–Byram Drought Index list contains 12 (No Change) counties with an average over 400.