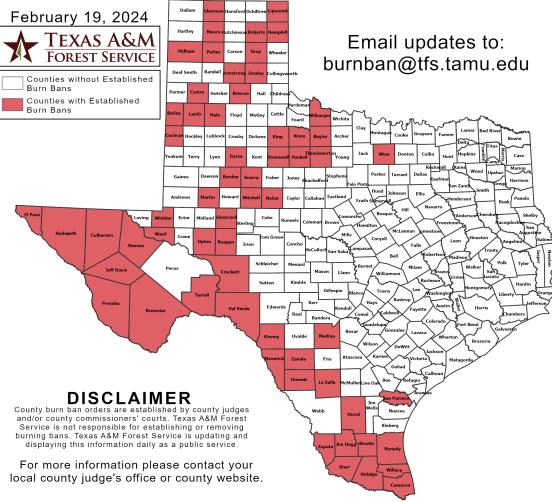

### Burn Ban

#### OUTDOOR BURN BANS

#### **Counties with Burn Bans: 61**

| Armstrong<br>Bailey<br>Baylor<br>Borden<br>Brewster<br>Brooks<br>Cameron<br>Castro<br>Cochran<br>Crockett<br>Culberson<br>Dimmit<br>Donley<br>Duval<br>El Paso<br>Garza<br>Glasscock<br>Gray<br>Halo | Hemphill<br>Hidalgo<br>Hudspeth<br>Jeff Davis<br>Jim Hogg<br>Kenedy<br>Kinney<br>Knox<br>Lamb<br>La Salle<br>Lipscomb<br>Martin<br>Maverick<br>Medina<br>Mitchell<br>Moore<br>Nolan<br>Oldham<br>Pottor | Reagan<br>Reeves<br>Roberts<br>San Patricio<br>Scurry<br>Sherman<br>Starr<br>Stonewall<br>Terrell<br>Throckmorton<br>Upton<br>Val Verde<br>Ward<br>Wilbarger<br>Winkler<br>Wise<br>Zapata<br>Zavala |
|------------------------------------------------------------------------------------------------------------------------------------------------------------------------------------------------------|---------------------------------------------------------------------------------------------------------------------------------------------------------------------------------------------------------|-----------------------------------------------------------------------------------------------------------------------------------------------------------------------------------------------------|
| Hale                                                                                                                                                                                                 | Potter                                                                                                                                                                                                  | Zavala                                                                                                                                                                                              |
| Haskell                                                                                                                                                                                              | Presidio                                                                                                                                                                                                |                                                                                                                                                                                                     |

# Fire Activity (\*Last 24 Hours)

Report of 22 (+1) fires and 1,367 (+1) acres have been burned this year. There are 61 (No Change) counties with burn bans. The Keetch–Byram Drought Index list contains 12 (No Change) counties with an average over 400.