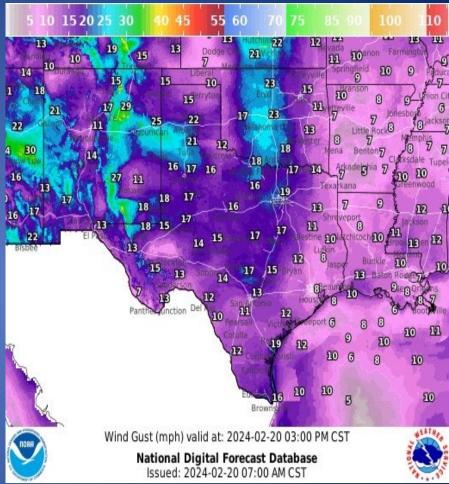

|  |  |
|----------|----------------------------------------------------------------------|--|--|
| 02/19/24 | NWS El Paso, TX/Santa Teresa, NM: Weather Hazards Outlook            |  |  |
| 02/20/24 | Daily NWS Threat Brief for Tuesday, Feb. 20, 2024, for FEMA Region 6 |  |  |

# Weather Forecast



#### Œ vada Hutchi Dodge City 44Wichita arming Coffeyvill Enid Tulsa 51 37 37 Oklahoma City Little Rock marillo ena Bento **fulia** 44 46 Wichita Fall Lubbock Texarkana wood swell AB. Dailas veport **icksor** $\dot{a}9$ Waco Wink 46en 45 Sisbee rvan 56 Baton Rouges -54 Brownsville Temperature valid at: 2024-02-21 03:00 AM CST **National Digital Forecast Database** Issued: 2024-02-20 07:00 AM CST

Lows



Wind Speeds

## **Weather Forecast**



Gusts

### **Hazardous Weather**



# **Fire Danger Forecast**



### Burn Ban

#### OUTDOOR BURN BANS



#### **Counties with Burn Bans: 61**

| Armstrong<br>Bailey<br>Baylor<br>Borden<br>Brewster<br>Brooks<br>Cameron<br>Castro<br>Cochran<br>Crockett<br>Culberson<br>Dimmit<br>Donley<br>Duval<br>El Paso<br>Garza<br>Glasscock<br>Gray<br>Halo | Hemphill<br>Hidalgo<br>Hudspeth<br>Jeff Davis<br>Jim Hogg<br>Kenedy<br>Kinney<br>Knox<br>Lamb<br>La Salle<br>Lipscomb<br>Martin<br>Maverick<br>Medina<br>Mitchell<br>Moore<br>Nolan<br>Oldham<br>Pottor | Reagan<br>Reeves<br>Roberts<br>San Patricio<br>Scurry<br>Sherman<br>Starr<br>Stonewall<br>Terrell<br>Throckmorton<br>Upton<br>Val Verde<br>Ward<br>Wilbarger<br>Winkler<br>Wise<br>Zapata<br>Zavala |
|----------------------------------------------------