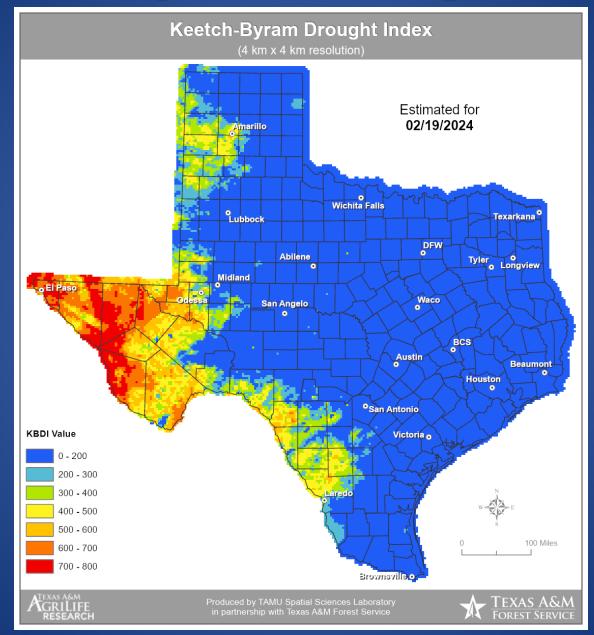

#### **Keetch-Byram Drought Index**

# Fire Activity (\*Last 24 Hours)

Report of 22 (+1) fires and 1,367 (+1) acres have been burned this year. There are 61 (No Change) counties with burn bans. The Keetch–Byram Drought Index list contains 12 (No Change) counties with an average over 400.