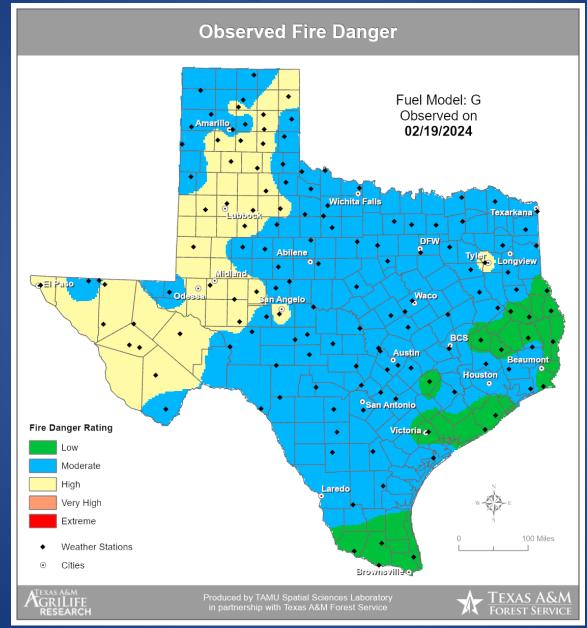

# **Fire Danger Forecast**

# Fire Activity (\*Last 24 Hours)

Report of 22 (+1) fires and 1,367 (+1) acres have been burned this year. There are 61 (No Change) counties with burn bans. The Keetch–Byram Drought Index list contains 12 (No Change) counties with an average over 400.