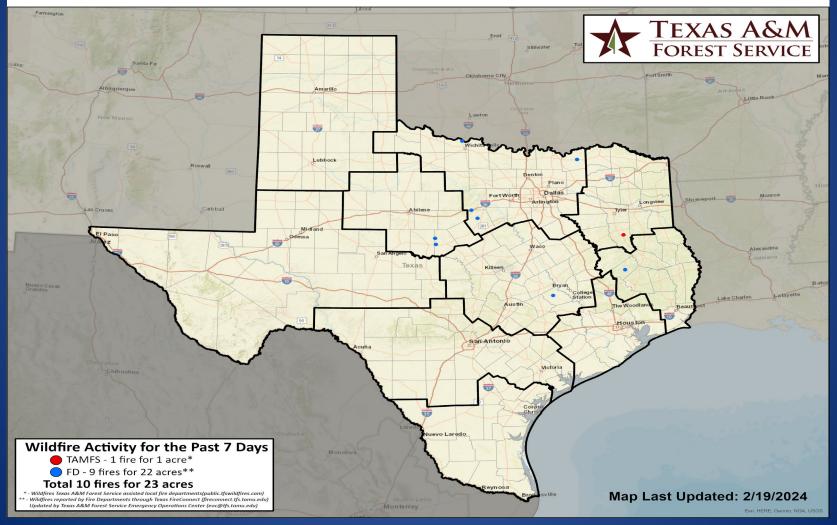

# Fire Activity (\*Last 24 Hours)

Report of 22 (+1) fires and 1,367 (+1) acres have been burned this year. There are 61 (No Change) counties with burn bans. The Keetch–Byram Drought Index list contains 12 (No Change) counties with an average over 400.