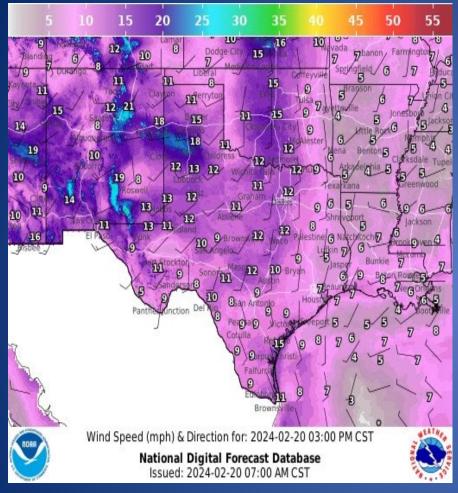

ns Center

| DATE     | SUBJECT                                                              |  |  |
|----------|----------------------------------------------------------------------|--|--|
| 02/19/24 | NWS El Paso, TX/Santa Teresa, NM: Weather Hazards Outlook            |  |  |
| 02/20/24 | Daily NWS Threat Brief for Tuesday, Feb. 20, 2024, for FEMA Region 6 |  |  |

# Weather Forecast



#### Œ vada Hutchi Dodge City 44Wichita arming Coffeyvill Enid Tulsa 51 37 37 Oklahoma City Little Rock marillo ena Bento **fulia** 44 46 Wichita Fall Lubbock Texarkana wood swell AB. Dailas veport **icksor** $\dot{a}9$ Waco Wink 46en 45 Sisbee rvan 56 Baton Rouges -54 Brownsville Temperature valid at: 2024-02-21 03:00 AM CST **National Digital Forecast Database** Issued: 2024-02-20 07:00 AM CST

Lows



Wind Speeds

## **Weather Forecast**



Gusts

### **Hazardous Weather**



# **Fire Danger Forecast**



### Burn Ban

#### OUTDOOR BURN BANS



#### **Counties with Burn Bans: 61**

| Armstrong<br>Bailey<br>Baylor<br>Borden<br>Brewster<br>Brooks<br>Cameron<br>Castro<br>Cochran<br>Crockett<br>Culberson<br>Dimmit<br>Donley<br>Duval<br>El Paso<br>Garza<br>Glasscock<br>Gray<br>Halo | Hemphill<br>Hidalgo<br>Hudspeth<br>Jeff Davis<br>Jim Hogg<br>Kenedy<br>Kinney<br>Knox<br>Lamb<br>La Salle<br>Lipscomb<br>Martin<br>Maverick<br>Medina<br>Mitchell<br>Moore<br>Nolan<br>Oldham<br>Pottor | Reagan<br>Reeves<br>Roberts<br>San Patricio<br>Scurry<br>Sherman<br>Starr<br>Stonewall<br>Terrell<br>Throckmorton<br>Upton<br>Val Verde<br>Ward<br>Wilbarger<br>Winkler<br>Wise<br>Zapata<br>Zavala |
|------------