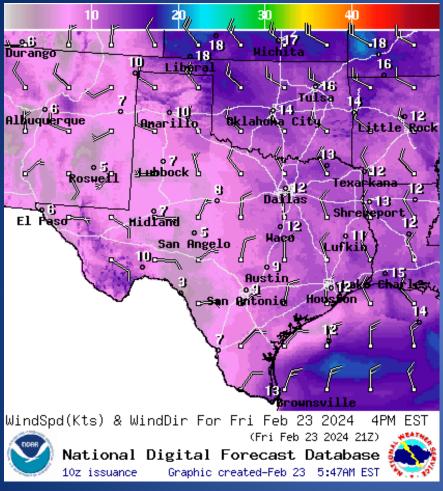

--------|
| 02/22/24 | Initial Report of a Petroleum Spill of Crude Oil | Walker County    |
| 02/22/24 | Final Report of the Flying Roach Fire            | Childress County |
| 02/22/24 | Final Report of a Petroleum Spill of Crude Oil   | Walker County    |
| 02/22/24 | Final Report of an Oil Spill in Texas City       | Galveston County |

### Informational Products Distributed by the State Operations Center

| DATE     | SUBJECT                                          |  |
|----------|--------------------------------------------------|--|
| 02/22/24 | NWS Lake Charles, LA: Feb 22nd Drought Statement |  |
| 02/22/24 | Texas A&M Forest Service Fire Potential Update   |  |
| 02/23/24 | Daily NWS Threat Brief for FEMA Region 6         |  |

# Weather Forecast





Lows

# Weather Forecast



Wind Speeds



Gusts

# **Hazardous Weather**



# **Fire Danger Forecast**



# Burn Ban

### **OUTDOOR BURN BANS**



### **RED FLAG WARNINGS: www.weather.gov** Additional map formats available at https://tfsweb.tamu.edu/Burnbans/

### **Counties with Burn Bans: 60**

| Haskell    | Potter                                                                                                                                                                              |
|------------|-------------------------------------------------------------------------------------------------------------------------------------------------------------------------------------|
| Hemphill   | Presidio