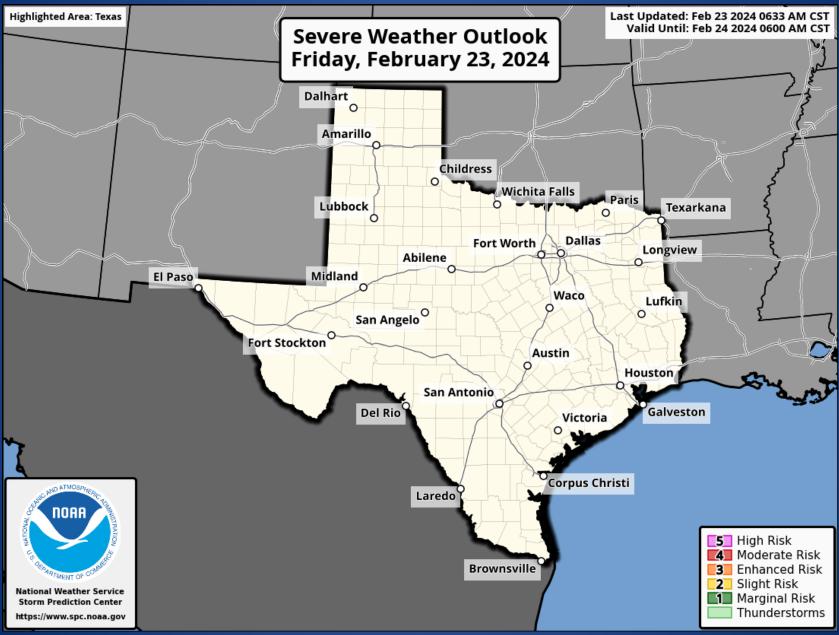

eum Spill of Crude Oil | Walker County    |
| 02/22/24 | Final Report of the Flying Roach Fire            | Childress County |
| 02/22/24 | Final Report of a Petroleum Spill of Crude Oil   | Walker County    |
| 02/22/24 | Final Report of an Oil Spill in Texas City       | Galveston County |

### Informational Products Distributed by the State Operations Center

| DATE     | SUBJECT                                          |  |
|----------|--------------------------------------------------|--|
| 02/22/24 | NWS Lake Charles, LA: Feb 22nd Drought Statement |  |
| 02/22/24 | Texas A&M Forest Service Fire Potential Update   |  |
| 02/23/24 | Daily NWS Threat Brief for FEMA Region 6         |  |

# Weather Forecast





Lows

# Weather Forecast



Wind Speeds



Gusts

# **Hazardous Weather**



# **Fire Danger Forecast**



# Burn Ban

### **OUTDOOR BURN BANS**



### **RED FLAG WARNINGS: www.weather.gov** Additional map formats available at https://tfsweb.tamu.edu/Burnbans/

### **Counties with Burn Bans: 60**

| Haskell    | Potter                                                                                                                                                                              |
|------------|-------------------------------------------------------------------------------------------------------------------------------------------------------------------------------------|
| Hemphill   | Presidio