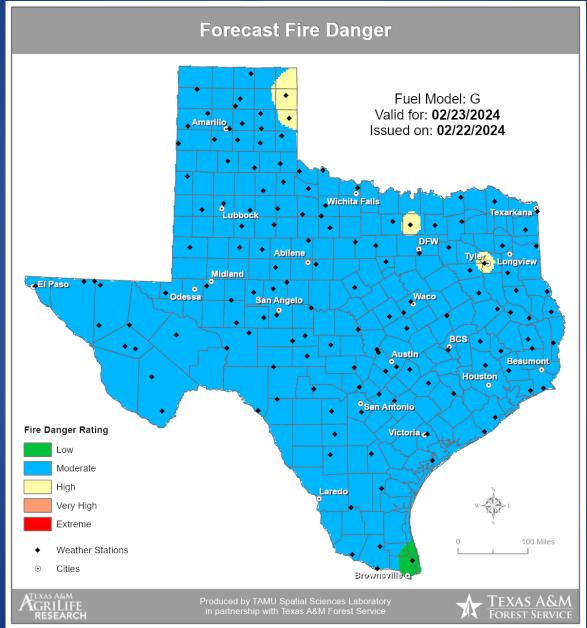

# **Fire Danger Forecast**

# Fire Activity (\*Last 24 Hours)

Report of 42 (+7) fires and 1,511 (+52) acres have been burned this year. There are 60 (no change) counties with burn bans. The Keetch–Byram Drought Index list contains 13 (no change) counties with an average over 400.