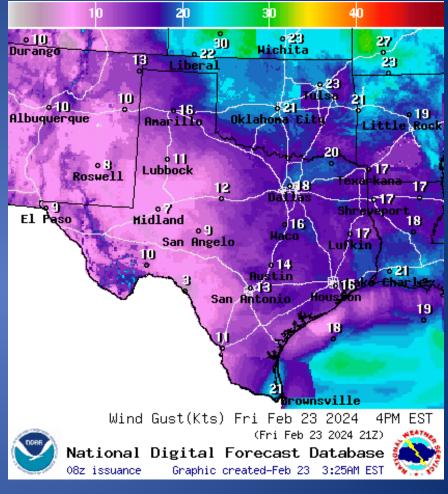

22/24 | Initial Report of a Petroleum Spill of Crude Oil | Walker County    |
| 02/22/24 | Final Report of the Flying Roach Fire            | Childress County |
| 02/22/24 | Final Report of a Petroleum Spill of Crude Oil   | Walker County    |
| 02/22/24 | Final Report of an Oil Spill in Texas City       | Galveston County |

### Informational Products Distributed by the State Operations Center

| DATE     | SUBJECT                                          |  |
|----------|--------------------------------------------------|--|
| 02/22/24 | NWS Lake Charles, LA: Feb 22nd Drought Statement |  |
| 02/22/24 | Texas A&M Forest Service Fire Potential Update   |  |
| 02/23/24 | Daily NWS Threat Brief for FEMA Region 6         |  |

# Weather Forecast





Lows

# Weather Forecast



Wind Speeds



Gusts

# **Hazardous Weather**



# **Fire Danger Forecast**



# Burn Ban

### **OUTDOOR BURN BANS**



### **RED FLAG WARNINGS: www.weather.gov** Additional map formats available at https://tfsweb.tamu.edu/Burnbans/

### **Counties with Burn Bans: 60**

| Haskell    | Potter                                                                                                                                                                              |
|------------|-------------------------------------------------------------------------------------------------------------------------------------------------------------------------------------|
| Hemphill   | Presidio