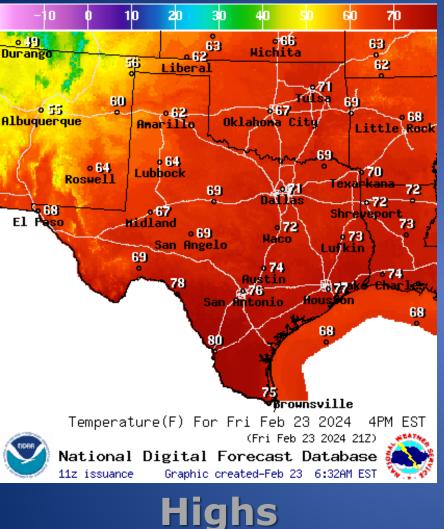

-------------------|------------------|
| 02/22/24 | Initial Report of a Petroleum Spill of Crude Oil | Walker County    |
| 02/22/24 | Final Report of the Flying Roach Fire            | Childress County |
| 02/22/24 | Final Report of a Petroleum Spill of Crude Oil   | Walker County    |
| 02/22/24 | Final Report of an Oil Spill in Texas City       | Galveston County |

### Informational Products Distributed by the State Operations Center

| DATE     | SUBJECT                                          |  |
|----------|--------------------------------------------------|--|
| 02/22/24 | NWS Lake Charles, LA: Feb 22nd Drought Statement |  |
| 02/22/24 | Texas A&M Forest Service Fire Potential Update   |  |
| 02/23/24 | Daily NWS Threat Brief for FEMA Region 6         |  |

# Weather Forecast





Lows

# Weather Forecast



Wind Speeds



Gusts

# **Hazardous Weather**



# **Fire Danger Forecast**



# Burn Ban

### **OUTDOOR BURN BANS**



### **RED FLAG WARNINGS: www.weather.gov** Additional map formats available at https://tfsweb.tamu.edu/Burnbans/

### **Counties with Burn Bans: 60**

| Haskell    | Potter                                                                                                                                                                              |
|------------|-------------------------------------------------------------------------------------------------------------------------------------------------------------------------------------|
| Hemphill   | Presidio