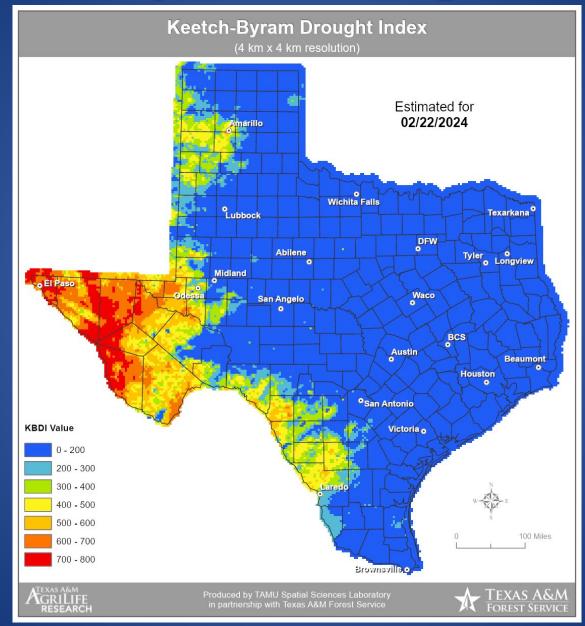

## **Keetch-Byram Drought Index**

# Fire Activity (\*Last 24 Hours)

Report of 42 (+7) fires and 1,511 (+52) acres have been burned this year. There are 60 (no change) counties with burn bans. The Keetch–Byram Drought Index list contains 13 (no change) counties with an average over 400.