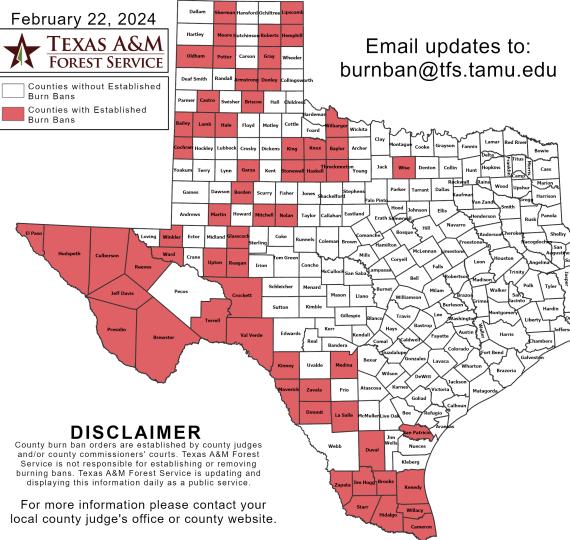

# Burn Ban

### **OUTDOOR BURN BANS**

### **Counties with Burn Bans: 60**

| Haskell    | Potter                                                                                                                                                                              |
|------------|-------------------------------------------------------------------------------------------------------------------------------------------------------------------------------------|
| Hemphill   | Presidio                                                                                                                                                                            |
| Hidalgo    | Reagan                                                                                                                                                                              |
| Hudspeth   | Reeves                                                                                                                                                                              |
| Jeff Davis | Roberts                                                                                                                                                                             |
| Jim Hogg   | San Patricio                                                                                                                                                                        |
| Kenedy     | Sherman                                                                                                                                                                             |
| King       | Starr                                                                                                                                                                               |
| Kinney     | Stonewall                                                                                                                                                                           |
| Knox       | Terrell                                                                                                                                                                             |
| Lamb       | Throckmorton                                                                                                                                                                        |
| La Salle   | Upton                                                                                                                                                                               |
| Lipscomb   | Val Verde                                                                                                                                                                           |
| Martin     | Ward                                                                                                                                                                                |
| Maverick   | Wilbarger                                                                                                                                                                           |
| Medina     | Willacy                                                                                                                                                                             |
| Mitchell   | Winkler                                                                                                                                                                             |
| Moore      | Wise                                                                                                                                                                                |
| Nolan      | Zapata                                                                                                                                                                              |
| Oldham     | Zavala                                                                                                                                                                              |
|            | Hemphill<br>Hidalgo<br>Hudspeth<br>Jeff Davis<br>Jim Hogg<br>Kinney<br>Kinney<br>Knox<br>Lamb<br>La Salle<br>Lipscomb<br>Martin<br>Maverick<br>Medina<br>Mitchell<br>Moore<br>Nolan |

# Fire Activity (\*Last 24 Hours)

Report of 42 (+7) fires and 1,511 (+52) acres have been burned this year. There are 60 (no change) counties with burn bans. The Keetch–Byram Drought Index list contains 13 (no change) counties with an average over 400.