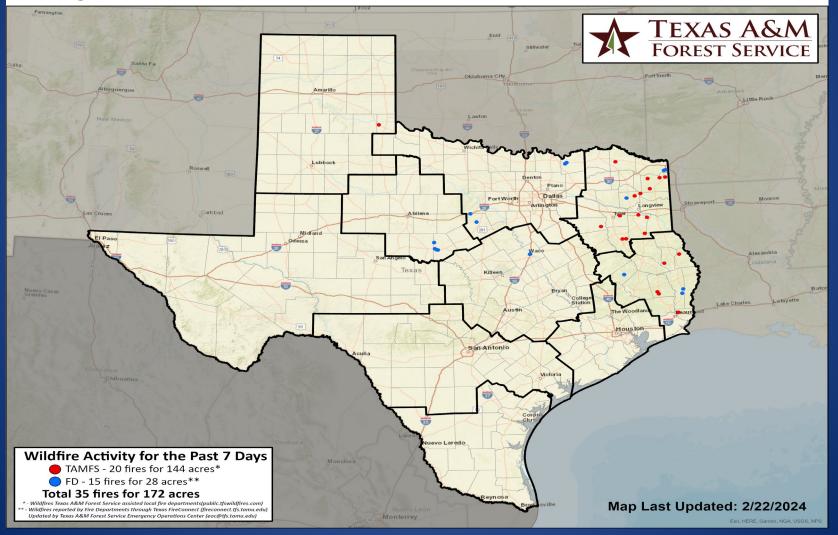

# Fire Activity (\*Last 24 Hours)

Report of 42 (+7) fires and 1,511 (+52) acres have been burned this year. There are 60 (no change) counties with burn bans. The Keetch–Byram Drought Index list contains 13 (no change) counties with an average over 400.