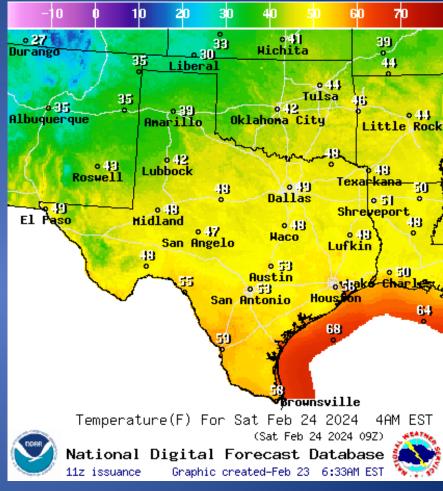

-----------------|------------------|
| 02/22/24 | Initial Report of a Petroleum Spill of Crude Oil | Walker County    |
| 02/22/24 | Final Report of the Flying Roach Fire            | Childress County |
| 02/22/24 | Final Report of a Petroleum Spill of Crude Oil   | Walker County    |
| 02/22/24 | Final Report of an Oil Spill in Texas City       | Galveston County |

### Informational Products Distributed by the State Operations Center

| DATE     | SUBJECT                                          |  |
|----------|--------------------------------------------------|--|
| 02/22/24 | NWS Lake Charles, LA: Feb 22nd Drought Statement |  |
| 02/22/24 | Texas A&M Forest Service Fire Potential Update   |  |
| 02/23/24 | Daily NWS Threat Brief for FEMA Region 6         |  |

# Weather Forecast





Lows

# Weather Forecast



Wind Speeds



Gusts

# **Hazardous Weather**



# **Fire Danger Forecast**



# Burn Ban

### **OUTDOOR BURN BANS**



### **RED FLAG WARNINGS: www.weather.gov** Additional map formats available at https://tfsweb.tamu.edu/Burnbans/

### **Counties with Burn Bans: 60**

| Haskell    | Potter                                                                                                                                                                              |
|------------|-------------------------------------------------------------------------------------------------------------------------------------------------------------------------------------|
| Hemphill   | Presidio