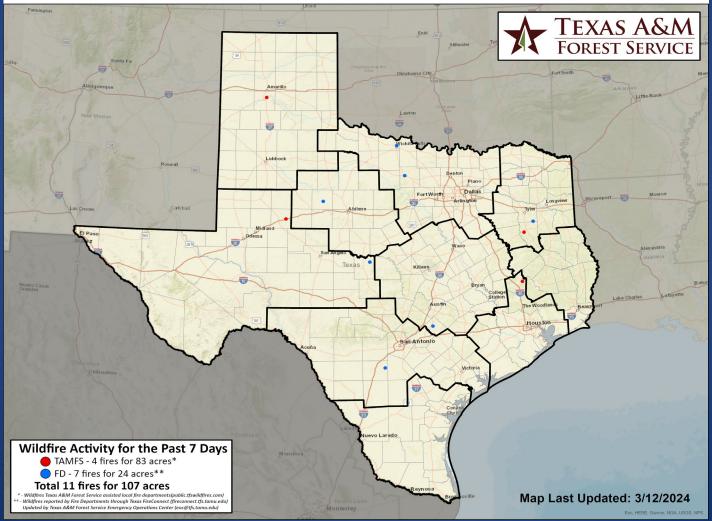

# Fire Activity (\*Last 24 Hours)

Report of 142 (No Change) fires and 1,269,953 (No Change) acres have been burned this year. There are 70 (No Change) counties with burn bans. The Keetch–Byram Drought Index list contains 17 (No Change) counties with an average over 400.