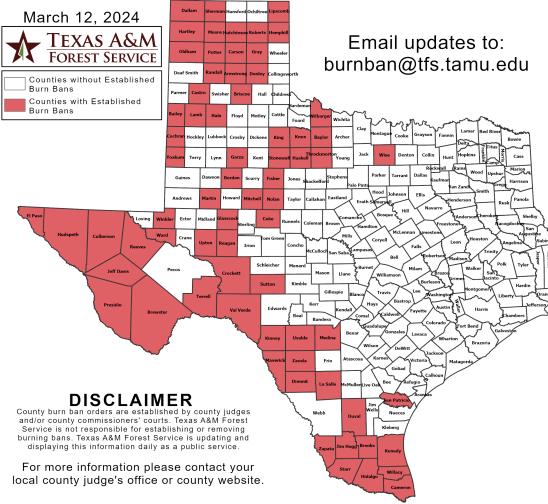

### Burn Ban

#### OUTDOOR BURN BANS

#### **Counties with Burn Bans: 70**

| Armstrong<br>Bailey<br>Baylor<br>Borden<br>Brewster<br>Briscoe<br>Brooks<br>Cameron<br>Carson<br>Castro<br>Cochran<br>Cocket<br>Crockett<br>Culberson<br>Dallam<br>Dimmit<br>Donley<br>Duval | Hartley<br>Haskell<br>Hemphill<br>Hidalgo<br>Hudspeth<br>Hutchinson<br>Jeff Davis<br>Jim Hogg<br>Kenedy<br>King<br>Kinney<br>King<br>Kinney<br>Knox<br>La Salle<br>Lipscomb<br>Mattin<br>Maverick<br>Medina | Randall<br>Reagan<br>Reeves<br>Roberts<br>San Patricio<br>Sherman<br>Starr<br>Stonewall<br>Sutton<br>Terrell<br>Throckmorton<br>Uyalde<br>Val Verde<br>Ward<br>Wilbarger<br>Willacy<br>Winkler |
|----------------------------------------------------------------------------------------------------------------------------------------------------------------------------------------------|-------------------------------------------------------------------------------------------------------------------------------------------------------------------------------------------------------------|------------------------------------------------------------------------------------------------------------------------------------------------------------------------------------------------|
| Donley                                                                                                                                                                                       | Maverick                                                                                                                                                                                                    | Willacy                                                                                                                                                                                        |
| Duval<br>El Paso                                                                                                                                                                             | Medina<br>Mitchell                                                                                                                                                                                          | Winkler<br>Wise                                                                                                                                                                                |
| Fisher                                                                                                                                                                                       | Moore                                                                                                                                                                                                       | Yoakum                                                                                                                                                                                         |
| Garza                                                                                                                                                                                        | Nolan                                                                                                                                                                                                       | Zapata                                                                                                                                                                                         |
| Glasscock                                                                                                                                                                                    | Oldham                                                                                                                                                                                                      | Zavala                                                                                                                                                                                         |
| Gray                                                                                                                                                                                         | Potter                                                                                                                                                                                                      |                                                                                                                                                                                                |
| Halé                                                                                                                                                                                         | Presidio                                                                                                                                                                                                    |                                                                                                                                                                                                |

**RED FLAG WARNINGS: www.weather.gov** Additional map formats available at https://tfsweb.tamu.edu/Burnbans/

# Fire Activity (\*Last 24 Hours)

Report of 142 (No Change) fires and 1,269,953 (No Change) acres have been burned this year. There are 70 (No Change) counties with burn bans. The Keetch–Byram Drought Index list contains 17 (No Change) counties with an average over 400.