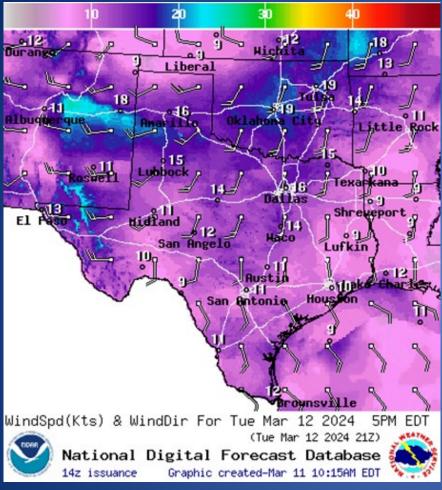

clipse 2024 |  |
| 03/11/24 | NWS Norman Monday 11 AM Weekly Weather Briefing                                                         |  |
| 03/11/24 | NWS Lake Charles, LA: Unsettled Weather Starts Late Week                                                |  |
| 03/11/24 | NWS West Gulf RFC: Looking Ahead: Chances of River Flooding This Weekend                                |  |
| 03/12/24 | NWS Austin/San Antonio: Situation Report - Update on Severe Storm<br>Potential Thursday and Friday      |  |
| 03/12/24 | Daily NWS Threat Brief for Tuesday, March 12, 2024, for FEMA Region 6                                   |  |
| 03/12/24 | NWS Houston/Galveston: Isolated Strong to Severe Thunderstorms<br>Possible Thursday                     |  |

# Weather Forecast





Lows

# Weather Forecast



Wind Speeds



Gusts

### **Hazardous Weather**



## **Hazardous Weather**



March 12, 2024 Elevated Fire Weather Today 4:57 AM This Afternoon **RELATIVE HUMIDITY** As low as 7% Guadalupe, Delaware, and WIND GUSTS m? Sacramento Mountains. West up to 30 mph Southeast New Mexico, and (Stronger gusts in the mountains) **Culberson County** PLAN >>>> PREPARE >>>> ACT. National Oceanic and Atmospheric Administra National Weather Service Midland/Odessa, TX

Elevated fire weather conditions today across Southeast New Mexico, the mountains, and parts of Culberson County. Humidity will fall to as low as 7% with strong west winds this afternoon. Make sure to properly dispose of cigarettes, secure loose chains, and obey any burn bans in effect. If you see smoke or a fire, report it immediately.

#