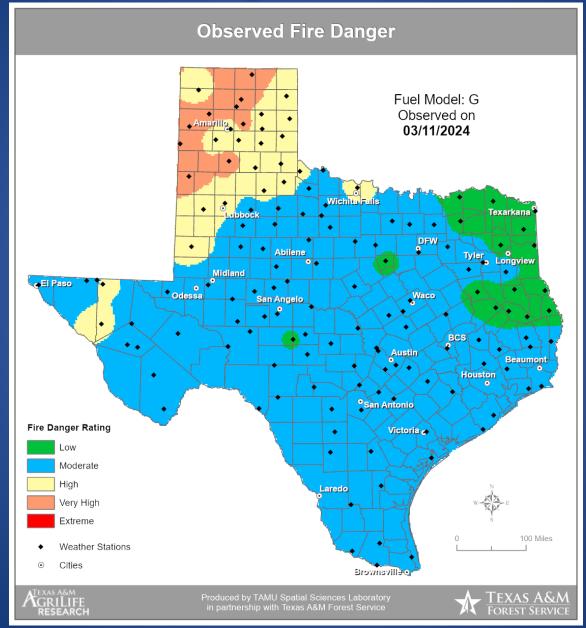

# **Fire Danger Forecast**

# Fire Activity (\*Last 24 Hours)

Report of 142 (No Change) fires and 1,269,953 (No Change) acres have been burned this year. There are 70 (No Change) counties with burn bans. The Keetch–Byram Drought Index list contains 17 (No Change) counties with an average over 400.