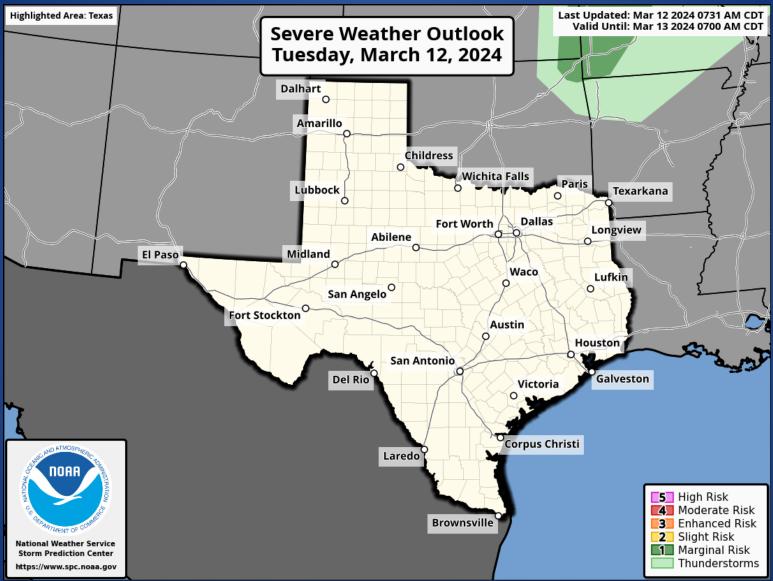

### **Hazardous Weather**

## **Hazardous Weather**

March 12, 2024 Elevated Fire Weather Today 4:57 AM This Afternoon **RELATIVE HUMIDITY** As low as 7% Guadalupe, Delaware, and WIND GUSTS m? Sacramento Mountains. West up to 30 mph Southeast New Mexico, and (Stronger gusts in the mountains) **Culberson County** PLAN >>>> PREPARE >>>> ACT. National Oceanic and Atmospheric Administra National Weather Service Midland/Odessa, TX

Elevated fire weather conditions today across Southeast New Mexico, the mountains, and parts of Culberson County. Humidity will fall to as low as 7% with strong west winds this afternoon. Make sure to properly dispose of cigarettes, secure loose chains, and obey any burn bans in effect. If you see smoke or a fire, report it immediately.