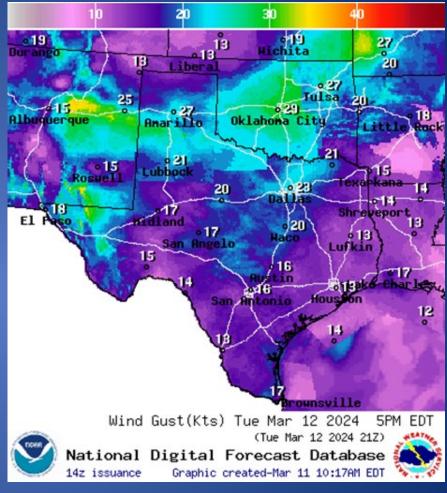

|
| 03/11/24 | NWS Norman Monday 11 AM Weekly Weather Briefing                                                         |  |
| 03/11/24 | NWS Lake Charles, LA: Unsettled Weather Starts Late Week                                                |  |
| 03/11/24 | NWS West Gulf RFC: Looking Ahead: Chances of River Flooding This Weekend                                |  |
| 03/12/24 | NWS Austin/San Antonio: Situation Report - Update on Severe Storm<br>Potential Thursday and Friday      |  |
| 03/12/24 | Daily NWS Threat Brief for Tuesday, March 12, 2024, for FEMA Region 6                                   |  |
| 03/12/24 | NWS Houston/Galveston: Isolated Strong to Severe Thunderstorms<br>Possible Thursday                     |  |

# Weather Forecast





Lows

# Weather Forecast



Wind Speeds



Gusts

### **Hazardous Weather**



## **Hazardous Weather**



March 12, 2024 Elevated Fire Weather Today 4:57 AM This Afternoon **RELATIVE HUMIDITY** As low as 7% Guadalupe, Delaware, and WIND GUSTS m? Sacramento Mountains. West up to 30 mph Southeast New Mexico, and (Stronger gusts in the mountains) **Culberson County** PLAN >>>> PREPARE >>>> ACT. National Oceanic and Atmospheric Administra National Weather Service Midland/Odessa, TX

Elevated fire weather conditions today across Southeast New Mexico, the mountains, and parts of Culberson County. Humidity will fall to as low as 7% with strong west winds this afternoon. Make sure to properly dispose of cigarettes, secure loose chains, and obey any burn bans in effect. If you see smoke or a fire, report it immediately.

# **Fire Danger