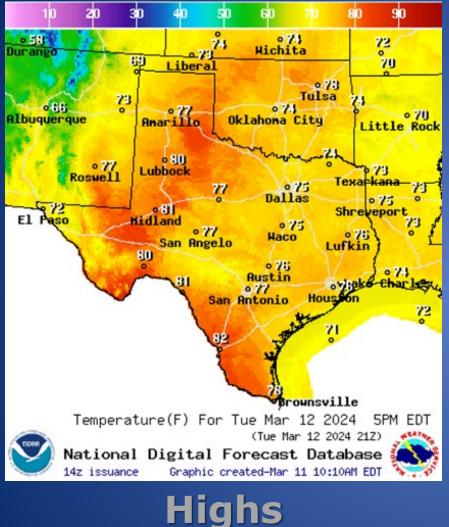

for<br>Regional Partners for Eclipse 2024 |  |
| 03/11/24 | NWS Norman Monday 11 AM Weekly Weather Briefing                                                         |  |
| 03/11/24 | NWS Lake Charles, LA: Unsettled Weather Starts Late Week                                                |  |
| 03/11/24 | NWS West Gulf RFC: Looking Ahead: Chances of River Flooding This Weekend                                |  |
| 03/12/24 | NWS Austin/San Antonio: Situation Report - Update on Severe Storm<br>Potential Thursday and Friday      |  |
| 03/12/24 | Daily NWS Threat Brief for Tuesday, March 12, 2024, for FEMA Region 6                                   |  |
| 03/12/24 | NWS Houston/Galveston: Isolated Strong to Severe Thunderstorms<br>Possible Thursday                     |  |

# Weather Forecast





Lows

# Weather Forecast



Wind Speeds



Gusts

### **Hazardous Weather**



## **Hazardous Weather**



March 12, 2024 Elevated Fire Weather Today 4:57 AM This Afternoon **RELATIVE HUMIDITY** As low as 7% Guadalupe, Delaware, and WIND GUSTS m? Sacramento Mountains. West up to 30 mph Southeast New Mexico, and (Stronger gusts in the mountains) **Culberson County** PLAN >>>> PREPARE >>>> ACT. National Oceanic and Atmospheric Administra National Weather Service Midland/Odessa, TX

Elevated fire weather conditions today across Southeast New Mexico, the mountains, and parts of Culberson County. Humidity will fall to as low as 7% with strong west winds this afternoon. Make sure to properly dispose of cigarettes, secure loose chains, and obey any burn bans in effect. If you see smoke or a f