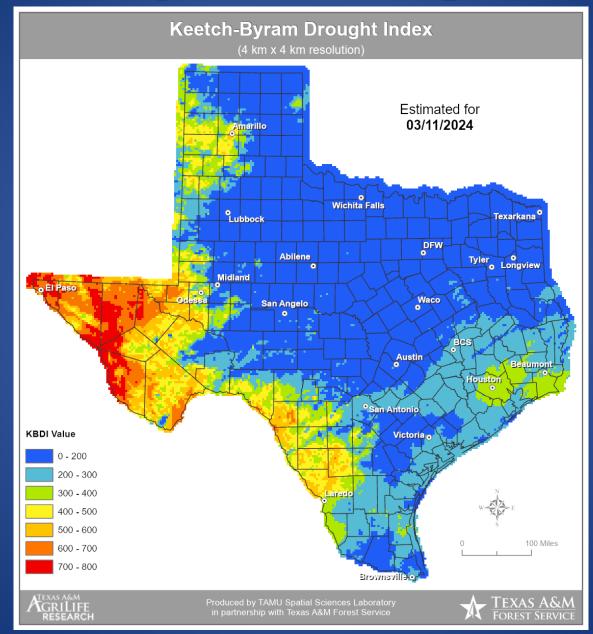

#### **Keetch-Byram Drought Index**

# Fire Activity (\*Last 24 Hours)

Report of 142 (No Change) fires and 1,269,953 (No Change) acres have been burned this year. There are 70 (No Change) counties with burn bans. The Keetch–Byram Drought Index list contains 17 (No Change) counties with an average over 400.