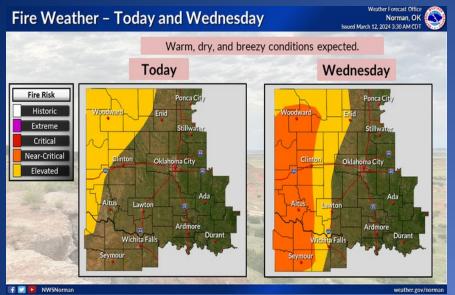

## **Hazardous Weather**

March 12, 2024 Elevated Fire Weather Today 4:57 AM This Afternoon **RELATIVE HUMIDITY** As low as 7% Guadalupe, Delaware, and WIND GUSTS m? Sacramento Mountains. West up to 30 mph Southeast New Mexico, and (Stronger gusts in the mountains) **Culberson County** PLAN >>>> PREPARE >>>> ACT. National Oceanic and Atmospheric Administra National Weather Service Midland/Odessa, TX

Elevated fire weather conditions today across Southeast New Mexico, the mountains, and parts of Culberson County. Humidity will fall to as low as 7% with strong west winds this afternoon. Make sure to properly dispose of cigarettes, secure loose chains, and obey any burn bans in effect. If you see smoke or a fire, report it immediately.