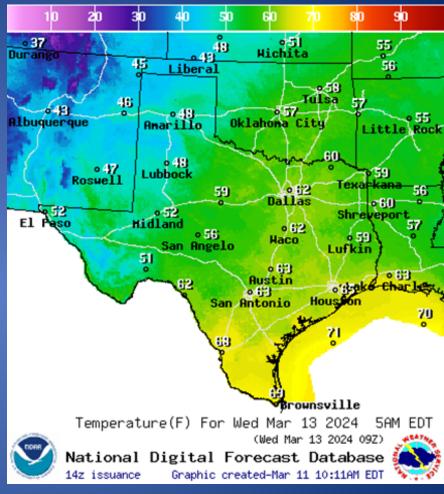

r<br>Regional Partners for Eclipse 2024 |  |
| 03/11/24 | NWS Norman Monday 11 AM Weekly Weather Briefing                                                         |  |
| 03/11/24 | NWS Lake Charles, LA: Unsettled Weather Starts Late Week                                                |  |
| 03/11/24 | NWS West Gulf RFC: Looking Ahead: Chances of River Flooding This Weekend                                |  |
| 03/12/24 | NWS Austin/San Antonio: Situation Report - Update on Severe Storm<br>Potential Thursday and Friday      |  |
| 03/12/24 | Daily NWS Threat Brief for Tuesday, March 12, 2024, for FEMA Region 6                                   |  |
| 03/12/24 | NWS Houston/Galveston: Isolated Strong to Severe Thunderstorms<br>Possible Thursday                     |  |

# Weather Forecast





Lows

# Weather Forecast



Wind Speeds



Gusts

### **Hazardous Weather**



## **Hazardous Weather**



March 12, 2024 Elevated Fire Weather Today 4:57 AM This Afternoon **RELATIVE HUMIDITY** As low as 7% Guadalupe, Delaware, and WIND GUSTS m? Sacramento Mountains. West up to 30 mph Southeast New Mexico, and (Stronger gusts in the mountains) **Culberson County** PLAN >>>> PREPARE >>>> ACT. National Oceanic and Atmospheric Administra National Weather Service Midland/Odessa, TX

Elevated fire weather conditions today across Southeast New Mexico, the mountains, and parts of Culberson County. Humidity will fall to as low as 7% with strong west winds this afternoon. Make sure to properly dispose of cigarettes, secure loose chains, and obey any burn bans in effect. If you see smoke or a fir