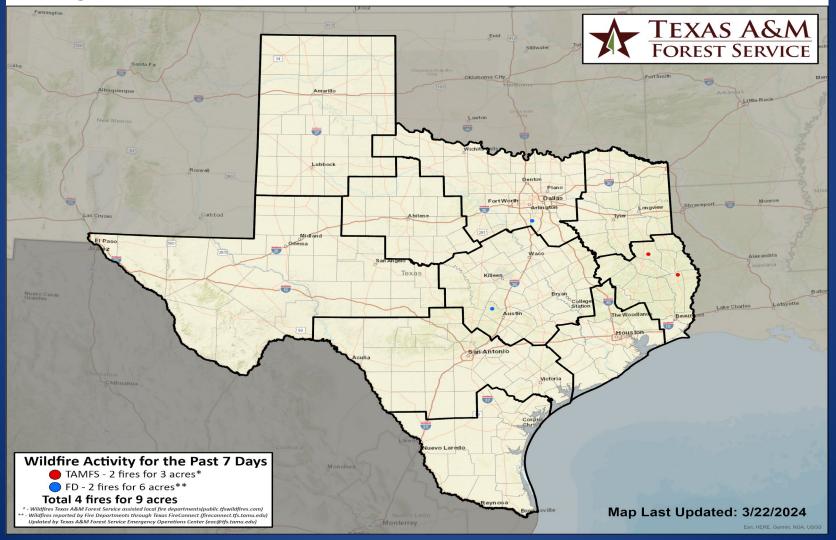

# Fire Activity (\*Last 24 Hours)

Report of 155 (No Change) fires and 1,251,800 (No Change) acres have been burned this year. There are 73 (No Change) counties with burn bans. The Keetch–Byram Drought Index list contains 17 (+1) counties with an average over 400.