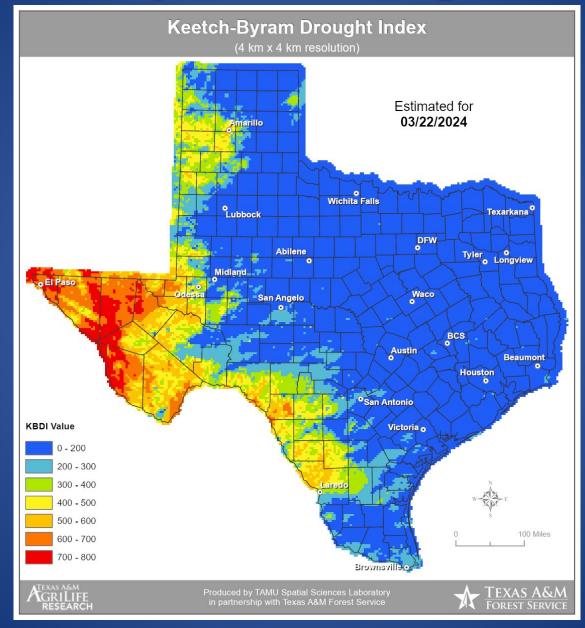

### **Keetch-Byram Drought Index**

# Fire Activity (\*Last 24 Hours)

Report of 155 (No Change) fires and 1,251,800 (No Change) acres have been burned this year. There are 73 (No Change) counties with burn bans. The Keetch–Byram Drought Index list contains 17 (+1) counties with an average over 400.