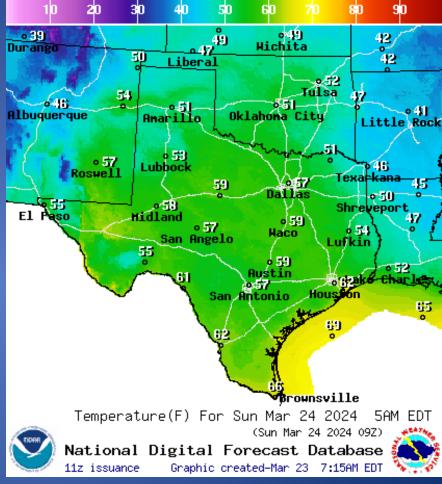

---------------------|--|
| 03/22/24 | NWS El Paso, TX/Santa Teresa, NM: High Wind Briefing for Sunday,<br>March 24             |  |
| 03/22/24 | NWS West Gulf RFC: Time to Recover, Next System on Deck                                  |  |
| 03/22/24 | NWS Norman, OK: Update For Impactful Weather Sunday, March 24 <sup>th</sup>              |  |
| 03/22/24 | NWS El Paso, TX/Santa Teresa, NM: UPDATED - High Wind Briefing for Sunday March 24, 2024 |  |
| 03/23/24 | NWS Midland/Odessa: Damaging Wind Gusts and Critical Fire Weather Conditions Sunday      |  |
| 03/23/24 | NWS Lake Charles, LA: 3 Day Forecast and Severe Weather                                  |  |
| 03/23/24 | Daily NWS Threat Brief for FEMA Region 6                                                 |  |

# Weather Forecast







Lows

# Weather Forecast



Wind Speeds



Gusts

## **Hazardous Weather**



## **Hazardous Weather**



Critical fire weather conditions are expected Sunday across the Oklahoma and Texas Panhandles. Please check back for updated information.

#### Weather Warnings/Advisories Issued

| DATE     | WARNING TYPE      | LOCATION                                                                                                                                                                                                                                                                                                                                                     |
|----------|-------------------|------------------------------------------------------------------------------------------------