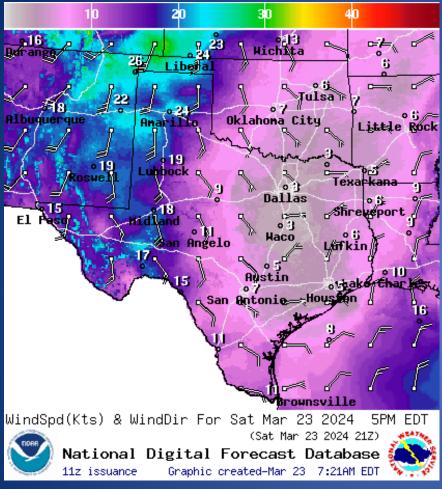

03/22/24 | NWS El Paso, TX/Santa Teresa, NM: High Wind Briefing for Sunday,<br>March 24             |  |
| 03/22/24 | NWS West Gulf RFC: Time to Recover, Next System on Deck                                  |  |
| 03/22/24 | NWS Norman, OK: Update For Impactful Weather Sunday, March 24 <sup>th</sup>              |  |
| 03/22/24 | NWS El Paso, TX/Santa Teresa, NM: UPDATED - High Wind Briefing for Sunday March 24, 2024 |  |
| 03/23/24 | NWS Midland/Odessa: Damaging Wind Gusts and Critical Fire Weather Conditions Sunday      |  |
| 03/23/24 | NWS Lake Charles, LA: 3 Day Forecast and Severe Weather                                  |  |
| 03/23/24 | Daily NWS Threat Brief for FEMA Region 6                                                 |  |

# Weather Forecast







Lows

# Weather Forecast



Wind Speeds



Gusts

## **Hazardous Weather**



## **Hazardous Weather**



Critical fire weather conditions are expected Sunday across the Oklahoma and Texas Panhandles. Please check back for updated information.

#### Weather Warnings/Advisories Issued

| DATE     | WARNING TYPE      | LOCATION                                                                                                                                                                                                                                                                                                                                                     |
|----------|-------------------|----------------------------------------------------------------------------------------------------------------------------