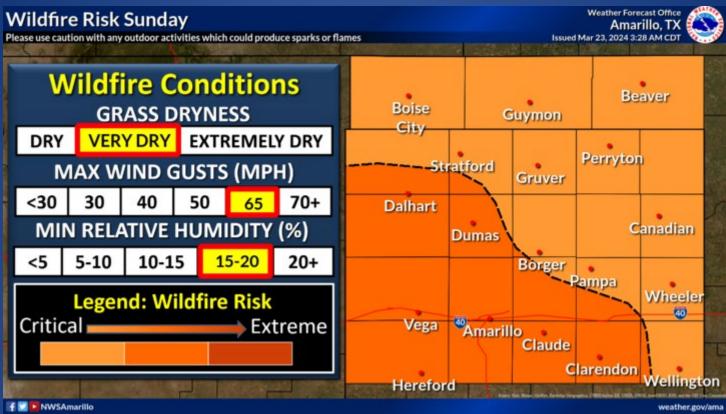

## **Hazardous Weather**

Critical fire weather conditions are expected Sunday across the Oklahoma and Texas Panhandles. Please check back for updated information.