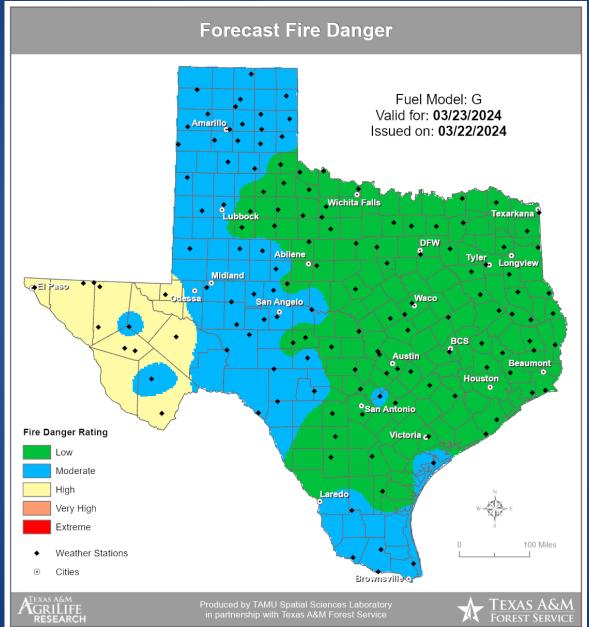

|
| 03/22/24 | High Wind Warning | El Paso and Hudspeth Counties                                                                                                                                                                                                                                                                                                                                |
| 03/23/24 | High Wind Warning | Andrews, Bailey, Borden, Brewster, Briscoe,<br>Castro, Childress, Cochran, Cottle, Crosby,<br>Culberson, Dawson, Dickens, Ector, El Paso,<br>Floyd, Gaines, Garza, Hale, Hall, Hockley,<br>Hudspeth, Jeff Davis, Lamb, Loving, Lubbock,<br>Lynn, Martin, Midland, Motley, Parmer, Presidio,<br>Reeves, Swisher, Terry, Ward, Winkler, and<br>Yoakum Counties |

# Fire Danger Forecast



## Burn Ban



#### **Counties with Burn Bans: 73**

dio all an s ts atricio nan wall kmorton e erde rger Cγ er ım a

RED FLAG WARNINGS: www.weather.gov Additional map formats available at https://tfsweb.tamu.edu/Burnbans/

### **Keetch-Byram Drought Index**



## Fire Weather Warnings/Watches/Statements

| DATE     | WARNING TYPE          | LOCATION                                                                                                    |
|----------|-----------------------|-------------------------------------------------------------------------------------------------------------|
| 03/22/24 | Fire Danger Statement | Bee, Duval, Jim Wells, Kleberg, La Salle, Live<br>Oak, McMullen, Nueces, San Patricio, and Webb<br>Counties |

# Fire Activity (\*Last 24 Hours)

Report of 155