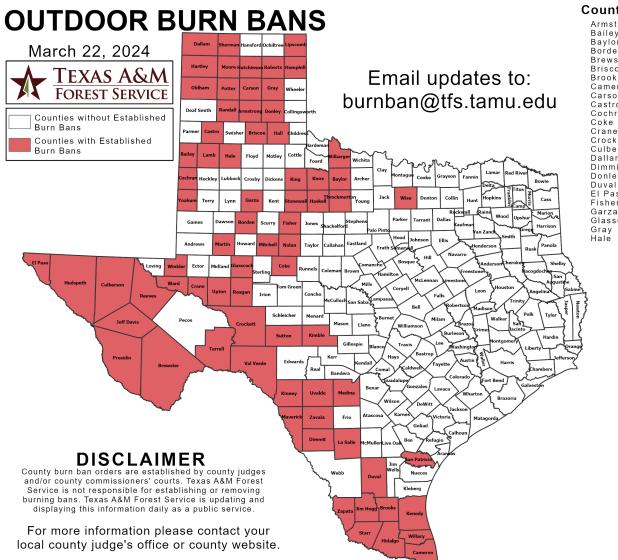

## Burn Ban

#### **Counties with Burn Bans: 73**

dio all an s ts atricio nan wall kmorton e erde rger Cγ er ım a

RED FLAG WARNINGS: www.weather.gov Additional map formats available at https://tfsweb.tamu.edu/Burnbans/

# Fire Activity (\*Last 24 Hours)

Report of 155 (No Change) fires and 1,251,800 (No Change) acres have been burned this year. There are 73 (No Change) counties with burn bans. The Keetch–Byram Drought Index list contains 17 (+1) counties with an average over 400.