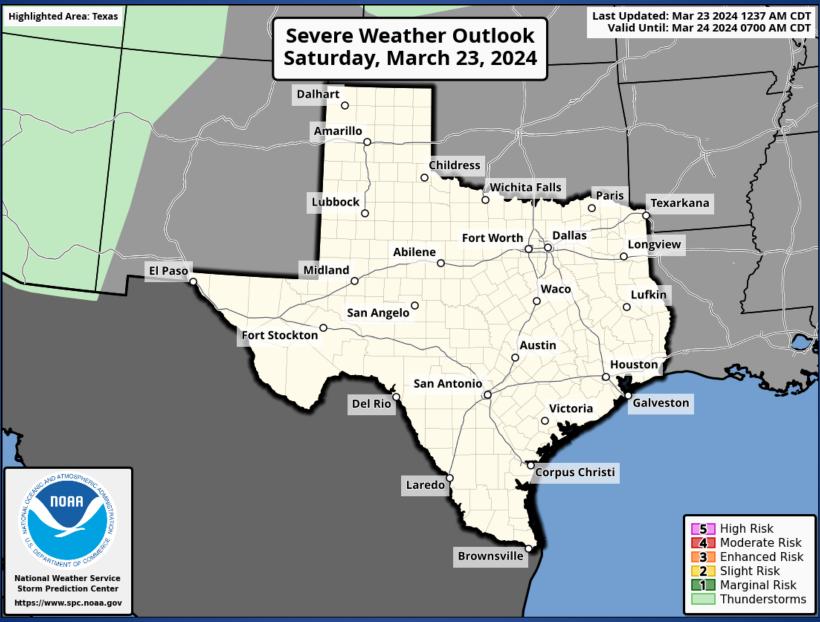

## **Hazardous Weather**

## **Hazardous Weather**

Critical fire weather conditions are expected Sunday across the Oklahoma and Texas Panhandles. Please check back for updated information.