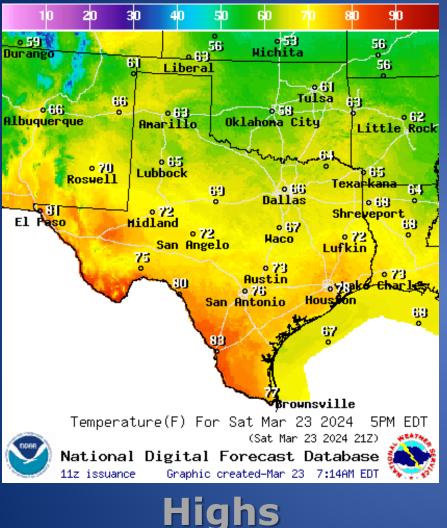

-----------------------|--|
| 03/22/24 | NWS El Paso, TX/Santa Teresa, NM: High Wind Briefing for Sunday,<br>March 24             |  |
| 03/22/24 | NWS West Gulf RFC: Time to Recover, Next System on Deck                                  |  |
| 03/22/24 | NWS Norman, OK: Update For Impactful Weather Sunday, March 24 <sup>th</sup>              |  |
| 03/22/24 | NWS El Paso, TX/Santa Teresa, NM: UPDATED - High Wind Briefing for Sunday March 24, 2024 |  |
| 03/23/24 | NWS Midland/Odessa: Damaging Wind Gusts and Critical Fire Weather Conditions Sunday      |  |
| 03/23/24 | NWS Lake Charles, LA: 3 Day Forecast and Severe Weather                                  |  |
| 03/23/24 | Daily NWS Threat Brief for FEMA Region 6                                                 |  |

# Weather Forecast







Lows

# Weather Forecast



Wind Speeds



Gusts

## **Hazardous Weather**



## **Hazardous Weather**



Critical fire weather conditions are expected Sunday across the Oklahoma and Texas Panhandles. Please check back for updated information.

#### Weather Warnings/Advisories Issued

| DATE     | WARNING TYPE      | LOCATION                                                                                                                                                                                                                                                                                                                                                     |
|----------|-------------------|----------------------------------------------------------------------------------------------