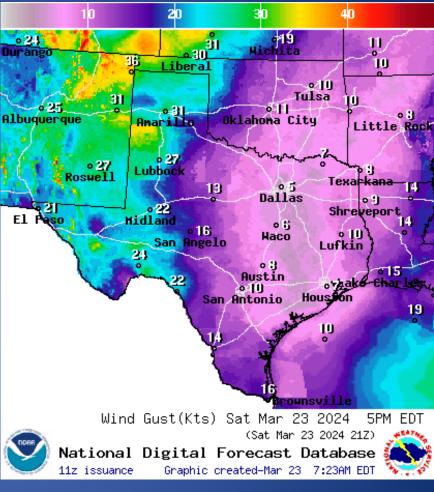

El Paso, TX/Santa Teresa, NM: High Wind Briefing for Sunday,<br>March 24             |  |
| 03/22/24 | NWS West Gulf RFC: Time to Recover, Next System on Deck                                  |  |
| 03/22/24 | NWS Norman, OK: Update For Impactful Weather Sunday, March 24 <sup>th</sup>              |  |
| 03/22/24 | NWS El Paso, TX/Santa Teresa, NM: UPDATED - High Wind Briefing for Sunday March 24, 2024 |  |
| 03/23/24 | NWS Midland/Odessa: Damaging Wind Gusts and Critical Fire Weather Conditions Sunday      |  |
| 03/23/24 | NWS Lake Charles, LA: 3 Day Forecast and Severe Weather                                  |  |
| 03/23/24 | Daily NWS Threat Brief for FEMA Region 6                                                 |  |

# Weather Forecast







Lows

# Weather Forecast



Wind Speeds



Gusts

## **Hazardous Weather**



## **Hazardous Weather**



Critical fire weather conditions are expected Sunday across the Oklahoma and Texas Panhandles. Please check back for updated information.

#### Weather Warnings/Advisories Issued

| DATE     | WARNING TYPE      | LOCATION                                                                                                                                                                                                                                                                                                                                                     |
|----------|-------------------|-------------------------------------------------------------------------------------------------------------------------------------------