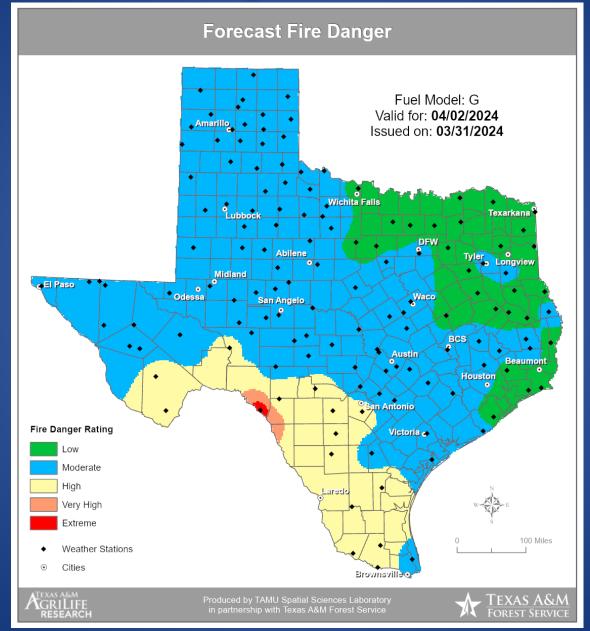

, Lampasas, McLennan, Medina, Mills,<br>Nolan, Palo Pinto, Parker, Runnels, Shackelford,<br>Somervell, Stephens, Tarrant, Taylor, Tom<br>Green, Travis, Wheeler, Wilbarger, Wise, Van<br>Zandt and Young Counties |
| 04/01/24 | Tornado Warning                | Johnson County                                                                                                                                                                                                                                                                                                                                                                                                                                                                                                                 |

# **Fire Danger Forecast**



### Burn Ban

#### OUTDOOR BURN BANS



#### RED FLAG WARNINGS: www.weather.gov Additional map formats available at https://tfsweb.tamu.edu/Burnbans/

#### **Counties with Burn Bans: 73**

Armstrong

Bailey Baylor

Borden

Briscoe

Brooks

Carson

Castro

Coke

Crane

Dallam

Dimmit

Donley

El Paso

Glasscock

Fisher

Garza

Gray

Halé

Duval

Cochran

Crockett

Culberson

Brewster

Cameron

Hall Presidio Hartley Randall Haskell Reagan Hemphill Reeves Hidalgo Roberts San Patricio Hudspeth Hutchinson Sherman Jeff Davis Starr Jim Hogg Stonewall Kenedy Sutton Kimble Terrell Throckmorton King Upton Kinney Knox Uvalde Lamb Val Verde La Salle Ward Lipscomb Wilbarger Martin Willacy Maverick Winkler Medina Wise Mitchell Yoakum Moore Zapata Nolan Zavala Oldham Potter

#### **Keetch-Byram Drought