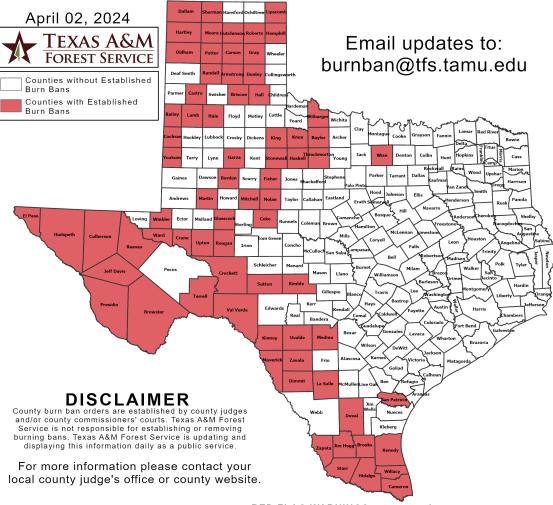

#### OUTDOOR BURN BANS

#### **Counties with Burn Bans: 73**

Armstrong

Bailey Baylor

Borden

Briscoe

Brooks

Carson

Castro

Coke

Crane

Dallam

Dimmit

Donley

El Paso

Glasscock

Fisher

Garza

Gray

Halé

Duval

Cochran

Crockett

Culberson

Brewster

Cameron

Hall Presidio Hartley Randall Haskell Reagan Hemphill Reeves Hidalgo Roberts San Patricio Hudspeth Hutchinson Sherman Jeff Davis Starr Jim Hogg Stonewall Kenedy Sutton Kimble Terrell Throckmorton King Upton Kinney Knox Uvalde Lamb Val Verde La Salle Ward Lipscomb Wilbarger Martin Willacy Maverick Winkler Medina Wise Mitchell Yoakum Moore Zapata Nolan Zavala Oldham Potter

# Fire Activity (\*Last 24 Hours)

Report of 157 (No Change) fires and 1,251,804 (No Change) acres have been burned this year. There are 73 (No Change) counties with burn bans. The Keetch–Byram Drought Index list contains 21 (No Change) counties with an average over 400.