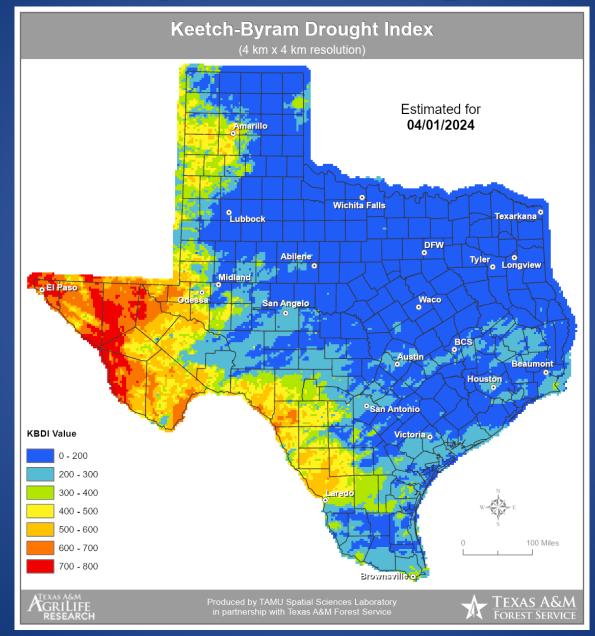

#### **Keetch-Byram Drought Index**

# Fire Activity (\*Last 24 Hours)

Report of 157 (No Change) fires and 1,251,804 (No Change) acres have been burned this year. There are 73 (No Change) counties with burn bans. The Keetch–Byram Drought Index list contains 21 (No Change) counties with an average over 400.