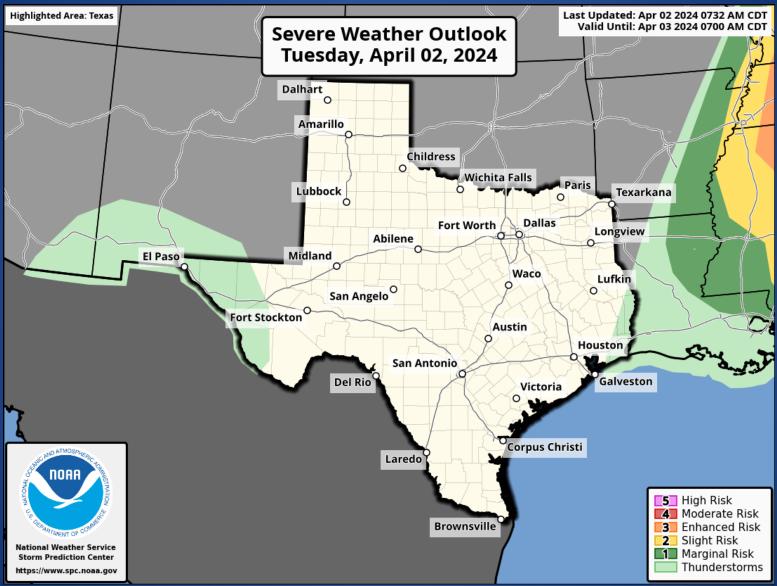

### **Hazardous Weather**

### **Hazardous Weather**

Gusty west to northwest winds combined with minimum humidity values of 15 to 20 percent and dry fuels will lead to near critical fire weather conditions over the southern Edwards Plateau and Rio Grande plains. A Rangeland Fire Danger statement is in effect from 11 AM until 9 PM.