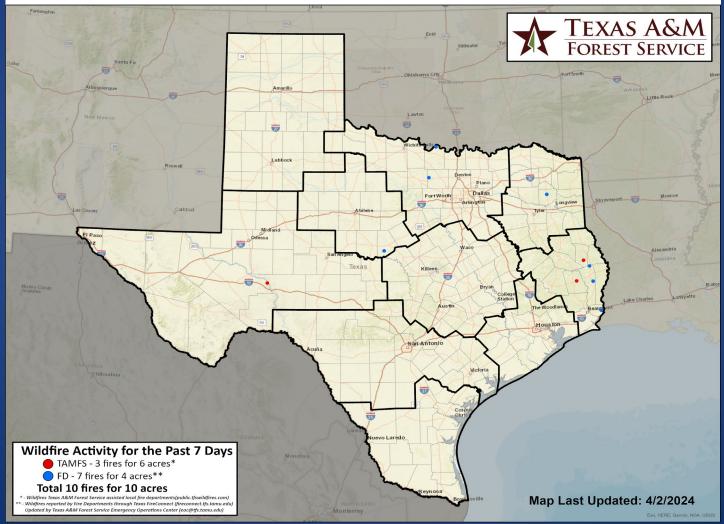

# **Fire Danger Forecast**

# Fire Activity (\*Last 24 Hours)

Report of 157 (No Change) fires and 1,251,804 (No Change) acres have been burned this year. There are 73 (No Change) counties with burn bans. The Keetch–Byram Drought Index list contains 21 (No Change) counties with an average over 400.