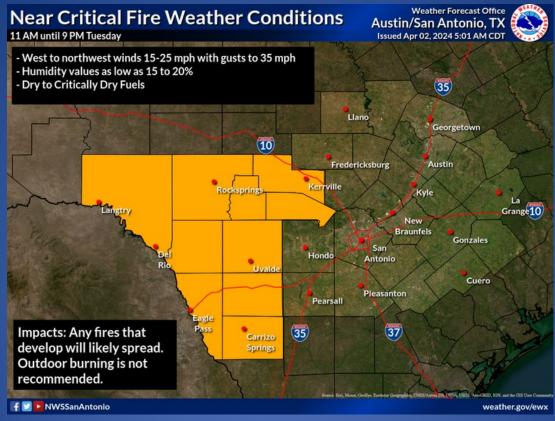

### **Hazardous Weather**

Gusty west to northwest winds combined with minimum humidity values of 15 to 20 percent and dry fuels will lead to near critical fire weather conditions over the southern Edwards Plateau and Rio Grande plains. A Rangeland Fire Danger statement is in effect from 11 AM until 9 PM.

## Fire Weather Warnings/Watches/Statements

| DATE     | WARNING TYPE          | LOCATION                                                                                            |
|----------|-----------------------|-----------------------------------------------------------------------------------------------------|
| 04/02/24 | Fire Danger Statement | Bandera, Dimmit, Edwards, Kerr, Kinney,<br>Maverick, Real, Uvalde, Val Verde and Zavala<br>Counties |
| 04/02/24 | Red Flag Warning      | Dimmit, Frio, Kinney, Maverick, Medina,<br>Uvalde, Val Verde and Zavala Counties                    |