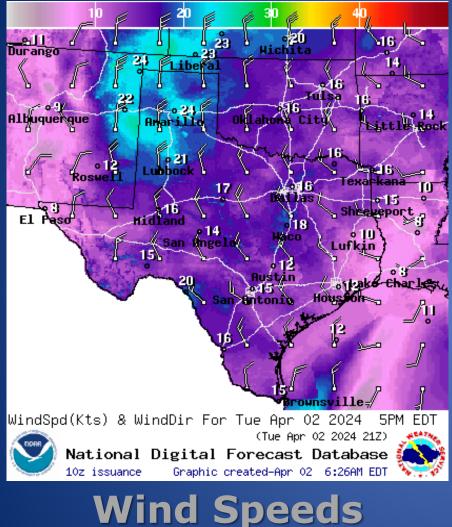

nta Teresa, NM: Public Information Statement<br>Highest Wind Reports                |  |  |
| 04/02/24 | Daily NWS Threat Brief for Tuesday, April 2, 2024 for FEMA Region 6                                   |  |  |

# Weather Forecast



#### 20 30 60 80 90 4N 50 1 m o∰ Hichita • 32 - 35 39) Durango 37 42 Liberal o 44 Tulsa 37 45 e 39 Anarillo 0.11 o 45 -Albuquerque Oklahona City Little Rock 9 3G · 40 Lubbock 46 Roswell exarkana 43 o [1] 51 Dallas o 50 45 ∣ ₀∰ Hidland Shreveport El Paso 048 51 o 43 649) Haco San Angelo Lufkin 46 o 52 o 54 Austin 54 o Sizek & ينجوا 0.54 San Antonio Houston 65 61 Brownsville Temperature(F) For Wed Apr 03 2024 5AM EDT (Wed Apr 03 2024 09Z) 12 A 74 National Digital Forecast Database Graphic created-Apr 02 6:18AM EDT 10z issuance

Lows

66

# Weather Forecast





Gusts

### **Hazardous Weather**



### **Hazardous Weather**



Gusty west to northwest winds combined with minimum humidity values of 15 to 20 percent and dry fuels will lead to near critical fire weather conditions over the southern Edwards Plateau and Rio Grande plains. A Rangeland Fire Danger statement is in effect from 11 AM until 9 PM.

#### Weather Warnings/Advisories Issued

| DATE     | WARNING TYPE                   | LOCATION