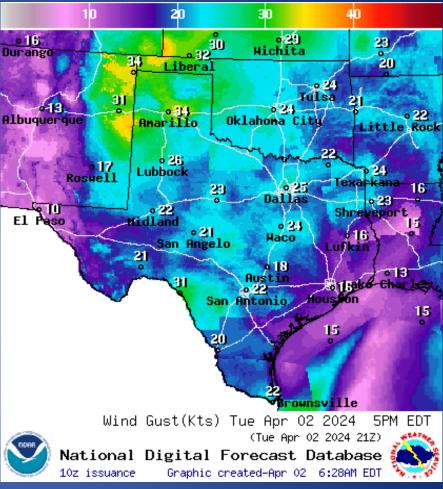

a Teresa, NM: Public Information Statement<br>Highest Wind Reports                |  |  |
| 04/02/24 | Daily NWS Threat Brief for Tuesday, April 2, 2024 for FEMA Region 6                                   |  |  |

# Weather Forecast



#### 20 30 60 80 90 4N 50 1 m o∰ Hichita • 32 - 35 39) Durango 37 42 Liberal o 44 Tulsa 37 45 e 39 Anarillo 0.11 o 45 -Albuquerque Oklahona City Little Rock 9 3G · 40 Lubbock 46 Roswell exarkana 43 o [1] 51 Dallas o 50 45 ∣ ₀∰ Hidland Shreveport El Paso 048 51 o 43 649) Haco San Angelo Lufkin 46 o 52 o 54 Austin 54 o Sizek & ينجوا 0.54 San Antonio Houston 65 61 Brownsville Temperature(F) For Wed Apr 03 2024 5AM EDT (Wed Apr 03 2024 09Z) 12 A 74 National Digital Forecast Database Graphic created-Apr 02 6:18AM EDT 10z issuance

Lows

66

# Weather Forecast





Gusts

### **Hazardous Weather**



### **Hazardous Weather**



Gusty west to northwest winds combined with minimum humidity values of 15 to 20 percent and dry fuels will lead to near critical fire weather conditions over the southern Edwards Plateau and Rio Grande plains. A Rangeland Fire Danger statement is in effect from 11 AM until 9 PM.

#### Weather Warnings/Advisories Issued

| DATE     | WARNING TYPE                   | LOCATION