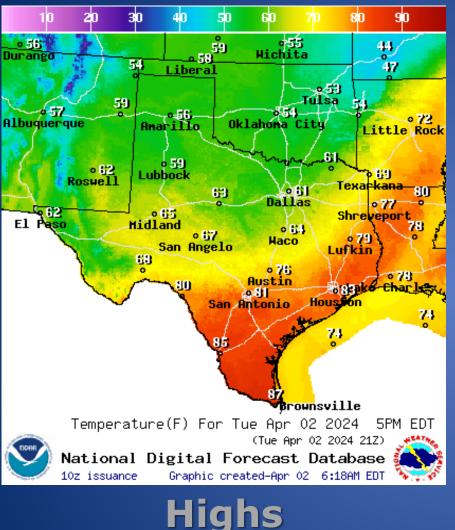

|  |  |
|----------|-------------------------------------------------------------------------------------------------------|--|--|
| 04/01/24 | NWS El Paso, TX/Santa Teresa, NM: Hazards Outlook for Monday, April 1                                 |  |  |
| 04/01/24 | NWS Midland/Odessa: Weekly Weather Hazards Briefing Apr. 1 – 7                                        |  |  |
| 04/01/24 | NWS Austin/San Antonio: Severe Storms Possible from Late this<br>Afternoon into Early Tuesday Morning |  |  |
| 04/02/24 | NWS El Paso, TX/Santa Teresa, NM: Public Information Statement<br>Highest Wind Reports                |  |  |
| 04/02/24 | Daily NWS Threat Brief for Tuesday, April 2, 2024 for FEMA Region 6                                   |  |  |

# Weather Forecast



#### 20 30 60 80 90 4N 50 1 m o∰ Hichita • 32 - 35 39) Durango 37 42 Liberal o 44 Tulsa 37 45 e 39 Anarillo 0.11 o 45 -Albuquerque Oklahona City Little Rock 9 3G · 40 Lubbock 46 Roswell exarkana 43 o [1] 51 Dallas o 50 45 ∣ ₀∰ Hidland Shreveport El Paso 048 51 o 43 649) Haco San Angelo Lufkin 46 o 52 o 54 Austin 54 o Sizek & ينجوا 0.54 San Antonio Houston 65 61 Brownsville Temperature(F) For Wed Apr 03 2024 5AM EDT (Wed Apr 03 2024 09Z) 12 A 74 National Digital Forecast Database Graphic created-Apr 02 6:18AM EDT 10z issuance

Lows

66

# Weather Forecast





Gusts

### **Hazardous Weather**



### **Hazardous Weather**



Gusty west to northwest winds combined with minimum humidity values of 15 to 20 percent and dry fuels will lead to near critical fire weather conditions over the south