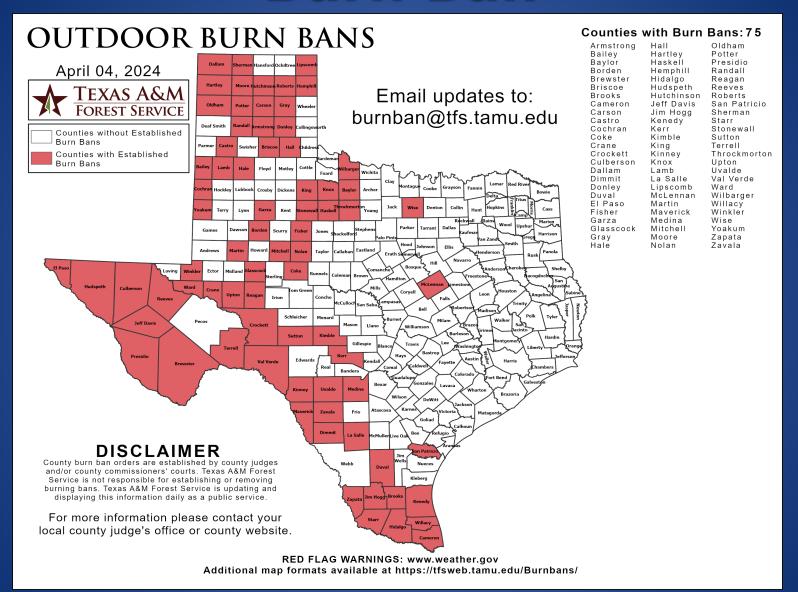

#### Burn Ban

# Fire Activity (\*Last 24 Hours)

Report of 158 (No Change) fires and 1,251,806 (No Change) acres have been burned this year. There are 75 (+2) counties with burn bans. The Keetch–Byram Drought Index list contains 21 (No Change) counties with an average over 400.