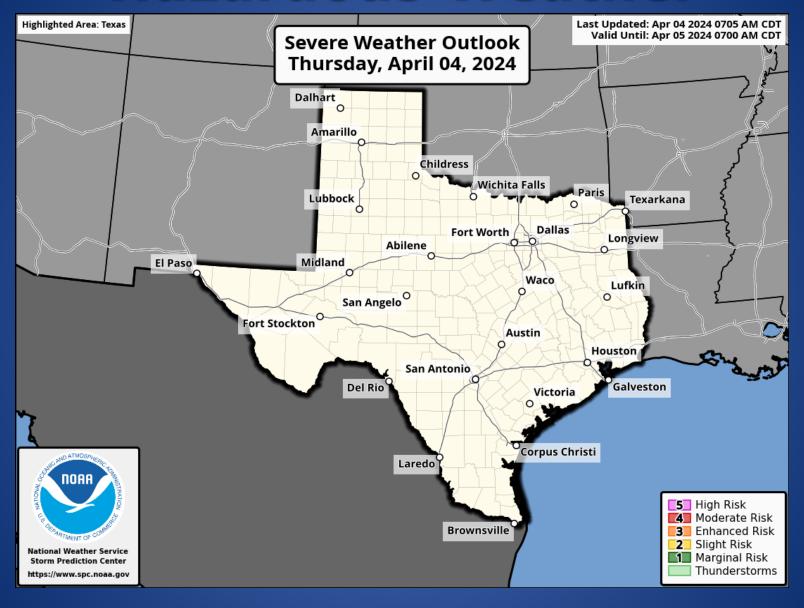

### **Hazardous Weather**

#### **Hazardous Weather**

Dry and windy conditions will create critical fire weather concerns on Saturday, especially across the southern two thirds of the combined Panhandles.