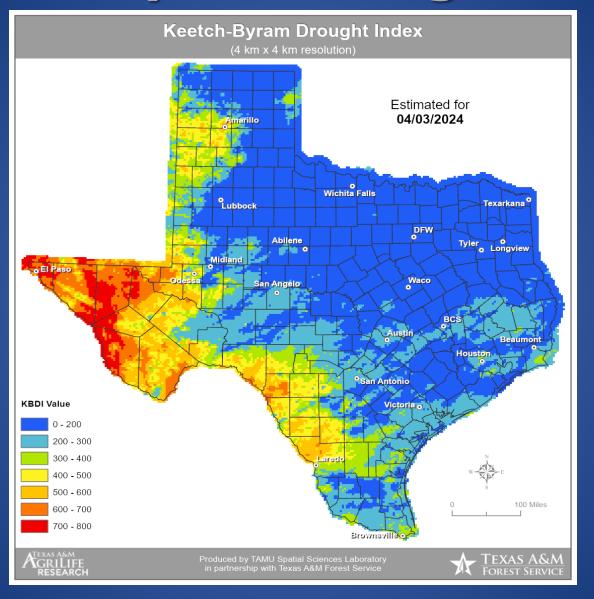

### **Keetch-Byram Drought Index**

# Fire Activity (\*Last 24 Hours)

Report of 158 (No Change) fires and 1,251,806 (No Change) acres have been burned this year. There are 75 (+2) counties with burn bans. The Keetch–Byram Drought Index list contains 21 (No Change) counties with an average over 400.