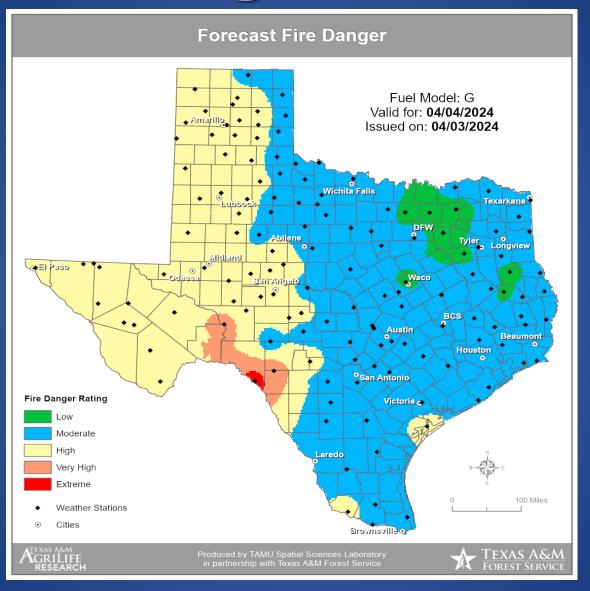

| Initial Report of Powderhorn Refuge Wildfire      | Calhoun County  |  |

#### Weather Forecast





Highs

Lows

#### Weather Forecast

#### oji) Hichita 912 Liberal · 10 Tulsa 0|| Amarillo Oklahoma/City o 12 Little Rock Albuquerque o | | | Lubbock p ∘ 15 /Rosue/1 Texarkana Dallas Shreveport Hidland Hāco San Angelo Lufkin o:// Austīn San Antonia Brownsville WindSpd(Kts) & WindDir For Thu Apr 04 2024 (Thu Apr 04 2024 21Z) National Digital Forecast Database Graphic created-Apr 04 7:20AM EDT 11z issuance



**Wind Speeds** 

**Gusts** 

### **Hazardous Weather**



#### **Hazardous Weather**



Dry and windy conditions will create critical fire weather concerns on Saturday, especially across the southern two thirds of the combined Panhandles.

# Fire Danger Forecast



#### Burn Ban



### **Keetch-Byram Drought Index**



# Fire Activity (\*Last 24 Hours)

Report of 158 (No Change) fires and 1,251,806 (No Change) acres have been burned this year. There are 75 (+2) counties with burn bans. The Keetch–Byram Drought Index list contains 21 (No Change) counties with an average over 400.



# **Training**

| DATES    |          | TITLE                                                                       | COURSE              | LOCATION |
|----------|----------|-----------------------------------------------------------------------------|---------------------|----------|
| 04/01/24 | 04/04/24 | sUAS for Public Safety Personnel H-600                                      |                     | Belton   |
| 04/01/24 | 04/12/24 | Rescue Specialists (Certificat