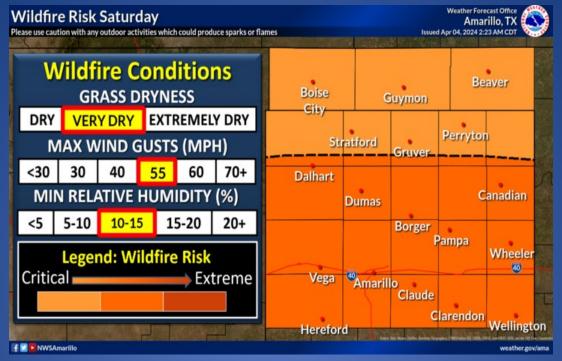

### **Hazardous Weather**

#### **Hazardous Weather**

Dry and windy conditions will create critical fire weather concerns on Saturday, especially across the southern two thirds of the combined Panhandles.