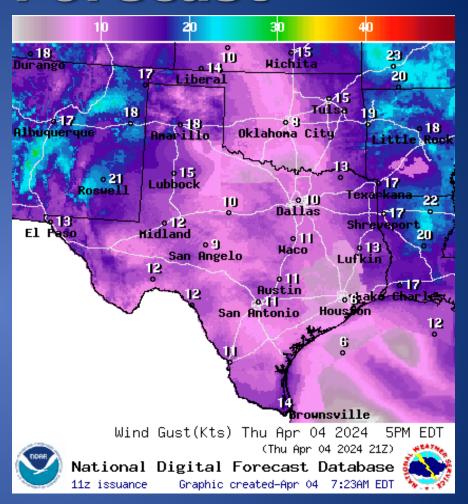

Report of a Road Closure (Texas Spur 216) | Maverick County |  |
| 04/03/24                                                                | Final Report of the Powderhorn Refuge Wildfire    | Calhoun County  |  |
| 04/03/24                                                                | Initial Report of Powderhorn Refuge Wildfire      | Calhoun County  |  |

#### Weather Forecast





Highs

Lows

#### Weather Forecast

#### oji) Hichita 912 Liberal · 10 Tulsa 0|| Amarillo Oklahoma/City o 12 Little Rock Albuquerque o | | | Lubbock p ∘ 15 /Rosue/1 Texarkana Dallas Shreveport Hidland Hāco San Angelo Lufkin o:// Austīn San Antonia Brownsville WindSpd(Kts) & WindDir For Thu Apr 04 2024 (Thu Apr 04 2024 21Z) National Digital Forecast Database Graphic created-Apr 04 7:20AM EDT 11z issuance



**Wind Speeds** 

**Gusts** 

### **Hazardous Weather**



#### **Hazardous Weather**



Dry and windy conditions will create critical fire weather concerns on Saturday, especially across the southern two thirds of the combined Panhandles.

# Fire Danger Forecast



#### Burn Ban



### **Keetch-Byram Drought Index**



# Fire Activity (\*Last 24 Hours)

Report of 158 (No Change) fires and 1,251,806 (No Change) acres have been burned this year. There are 75 (+2) counties with burn bans. The Keetch–Byram Drought Index list contains 21 (No Change) counties with an average over 400.



# **Training**

| DATES    |          | TITLE                                                                       | COURSE              | LOCATION |
|----------|----------|----------------------------------