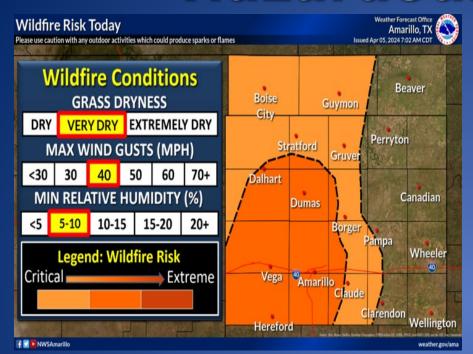

## **Hazardous Weather**

Winds are expected to become breezy this afternoon with dry air in place. Critical Fire weather will return to much of the area as a result, especially in the southwest Texas Panhandle.