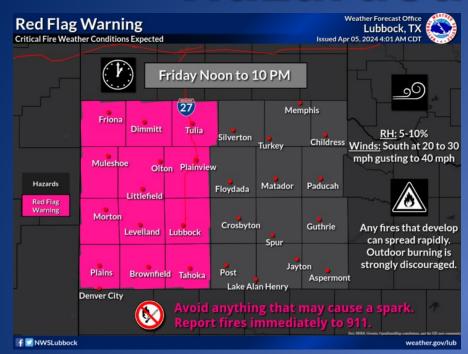

## **Hazardous Weather**

A Red Flag Warning is in effect today from Noon until 10 PM for the South Plains and portions of the far southwest TX Panhandle. South winds of 20 to 30 mph, with gusts to 40 mph and relative humidity as low as 8 percent are expected. Outdoor burning is discouraged.