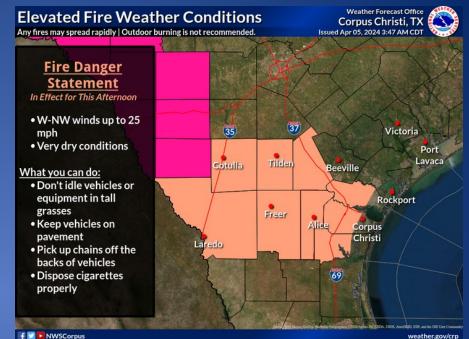

Elevated Fire Weather conditions will exist through 8 PM tonight due to south-southeast winds up to 25 mph and minimum relative humidity values between 20-30%. Outdoor burning is not recommended and any fire can spread rapidly.