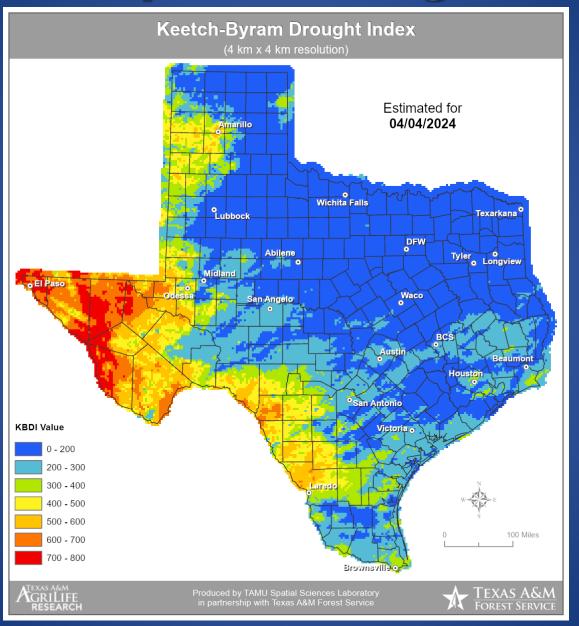

# **Keetch-Byram Drought Index**

# Fire Activity (\*Last 24 Hours)

Report of 159 (+1) fires and 1,251,807 (+1) acres have been burned this year. There are 76 (+1) counties with burn bans. The Keetch–Byram Drought Index list contains 21 (No Change) counties with an average over 400.