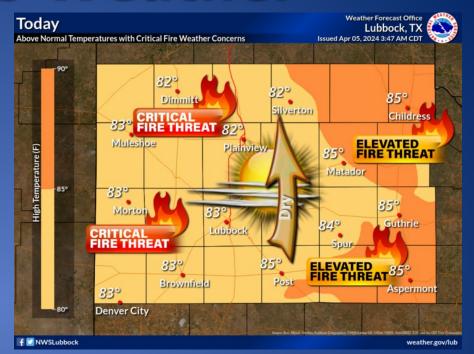

## **Hazardous Weather**

A Red Flag Warning is in effect today from Noon until 10 PM for the South Plains and portions of the far southwest TX Panhandle. South winds of 20 to 30 mph, with gusts to 40 mph and relative humidity as low as 8 percent are expected. Outdoor burning is discouraged.

Partly cloudy skies with highs in the low to mid 80s today along with southerly winds from 20-30 mph, gusting to 40 at times, will result in critical fire weather conditions west of the I-27 corridor.