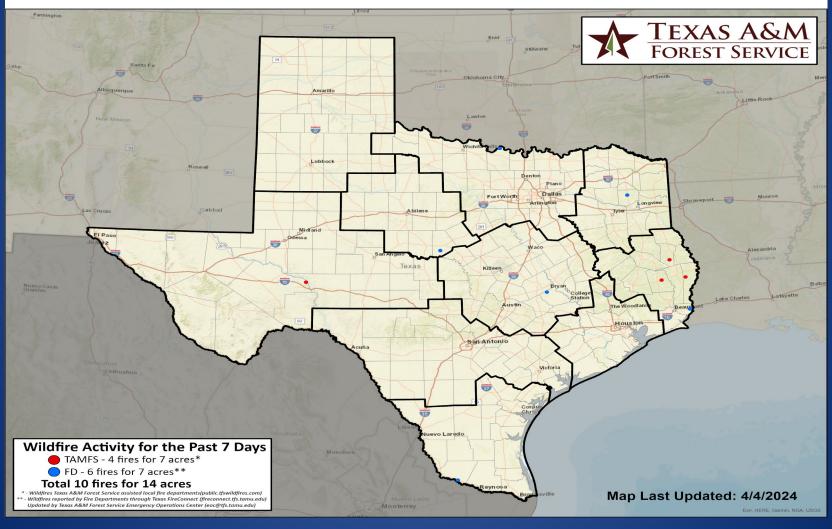

# Fire Activity (\*Last 24 Hours)

Report of 159 (+1) fires and 1,251,807 (+1) acres have been burned this year. There are 76 (+1) counties with burn bans. The Keetch–Byram Drought Index list contains 21 (No Change) counties with an average over 400.