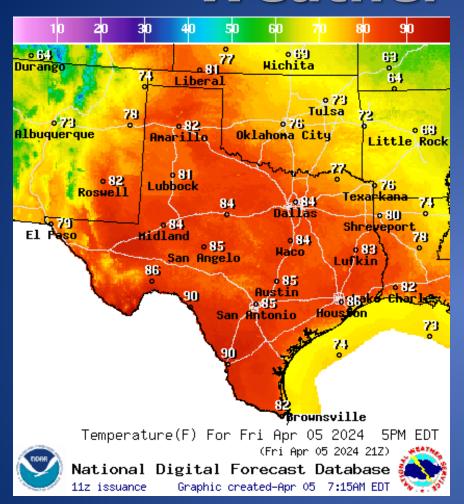

| <u> </u>                                  |  |  |
| 04/04/24                                | NWS Fort Worth: UPDATE: Weather Highlights Thro                                                                                                                         | Weather Arrive for date - Southern Plains |  |  |
| 04/04/24                                | NWS Fort Worth: UPDATE: Weather Highlights Thro NWS Midland/Odessa: Strong Winds & Critical Fire the End of the Week Texas A&M Forest Service: Texas Fire Potential Upo | Weather Arrive for date - Southern Plains |  |  |

NWS Shreveport, LA: Eclipse Forecast Update

Daily NWS Threat Brief for FEMA Region 6

Wednesday

04/05/24

04/05/24



### Weather Forecast



Highs

Lows

## Weather Forecast

### 9.29 oj6 Wichita Tulsa Oklahoma City Little Rock Lubbock Texarkana 18 Shreveport Lufkin San Entonie Houseon WindSpd(Kts) & WindDir For Fri Apr 05 2024 (Fri Apr 05 2024 21Z) National Digital Forecast Database Graphic created-Apr 05 7:21AM EDT 11z issuance



**Wind Speeds** 

**Gusts** 

# **Hazardous Weather**



## **Hazardous Weather**



Winds are expected to become breezy this afternoon with dry air in place. Critical Fire weather will return to much of the area as a result, especially in the southwest Texas Panhandle.



Elevated Fire Weather conditions will exist through 8 PM tonight due to south-southeast winds up to 25 mph and minimum relative humidity values between 20-30%. Outdoor burning is not recommended and any f