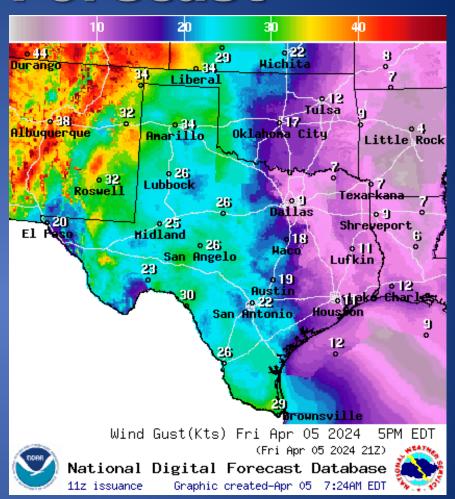

### 9.29 oj6 Wichita Tulsa Oklahoma City Little Rock Lubbock Texarkana 18 Shreveport Lufkin San Entonie Houseon WindSpd(Kts) & WindDir For Fri Apr 05 2024 (Fri Apr 05 2024 21Z) National Digital Forecast Database Graphic created-Apr 05 7:21AM EDT 11z issuance

**Wind Speeds** 

**Gusts** 