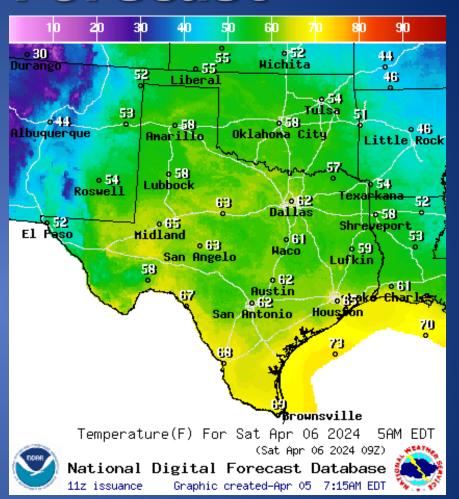

| <u> </u>                                  |  |  |
| 04/04/24                                | NWS Fort Worth: UPDATE: Weather Highlights Thro                                                                                                                         | Weather Arrive for date - Southern Plains |  |  |
| 04/04/24                                | NWS Fort Worth: UPDATE: Weather Highlights Thro NWS Midland/Odessa: Strong Winds & Critical Fire the End of the Week Texas A&M Forest Service: Texas Fire Potential Upo | Weather Arrive for date - Southern Plains |  |  |

NWS Shreveport, LA: Eclipse Forecast Update

Daily NWS Threat Brief for FEMA Region 6

Wednesday

04/05/24

04/05/24



### Weather Forecast



Highs

Lows

## Weather Forecast

### 9.29 oj6 Wichita Tulsa Oklahoma City Little Rock Lubbock Texarkana 18 Shreveport Lufkin San Entonie Houseon WindSpd(Kts) & WindDir For Fri Apr 05 2024 (Fri Apr 05 2024 21Z) National Digital Forecast Database Graphic created-Apr 05 7:21AM EDT 11z issuance



**Wind Speeds** 

**Gusts** 

# **Hazardous Weather**



## **Hazardous Weather**



Winds are expected to become breezy this afternoon with dry air in place. Critical Fire weather will return to much of the area as a result, especially in the southwest Texas Panhandle.



Elevated Fire Weather conditions will exist through 8 PM tonight due to south-southeast winds up to 25 mph and minimum relative humidity values between 20-30%. Outdoor burning is not recommended and any fire can spread rapidly.