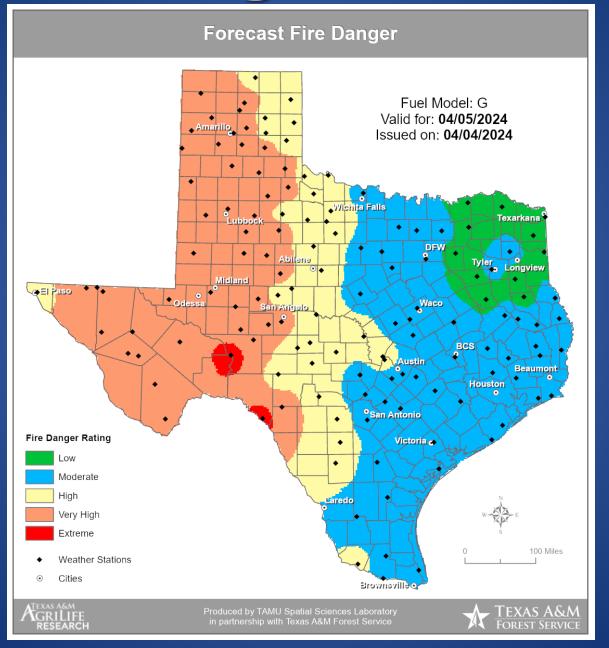

een 20-30%. Outdoor burning is not recommended and any fire can spread rapidly.

## **Hazardous Weather**



A Red Flag Warning is in effect today from Noon until 10 PM for the South Plains and portions of the far southwest TX Panhandle. South winds of 20 to 30 mph, with gusts to 40 mph and relative humidity as low as 8 percent are expected. Outdoor burning is discouraged.



Partly cloudy skies with highs in the low to mid 80s today along with southerly winds from 20-30 mph, gusting to 40 at times, will result in critical fire weather conditions west of the I-27 corridor.

# Weather Warnings/Advisories Issued

| DATE     | WARNING TYPE      | LOCATION         |
|----------|-------------------|------------------|
| 04/05/24 | High Wind Warning | Culberson County |

# Fire Danger Forecast



## **Burn Ban**

### **OUTDOOR BURN BANS** Counties with Burn Bans: 76 Potter Armstrong Presidio Bailey Hartley Baylor Haskell Randall April 04, 2024 Borden Hemphill Reagan Hidalgo Brewster Reeves Briscoe Hudspeth Roberts Texas A&M Email updates to: San Patricio Brooks Hutchinson Jeff Davis Sherman Oldham Burnet Cameron Starr burnban@tfs.tamu.edu Jim Hogg Carson Kenedy Stonewall Castro Kerr Sutton Counties without Established Cochran Kimble Terrell Burn Bans Coke King Throckmorton Counties with Established Crane Kinney Upton Crockett Knox Uvalde Burn Bans Floyd Culberson Lamb Val Verde Dallam La Salle Ward Lipscomb Wilbarger Dimmit Donley McLennan Willacy Martin Winkler Duval Lvnn El Paso Maverick Wise Fisher Medina Yoakum Garza Mitchell Zapata Glasscock Moore Zavala Grav Nolan Hale Oldh