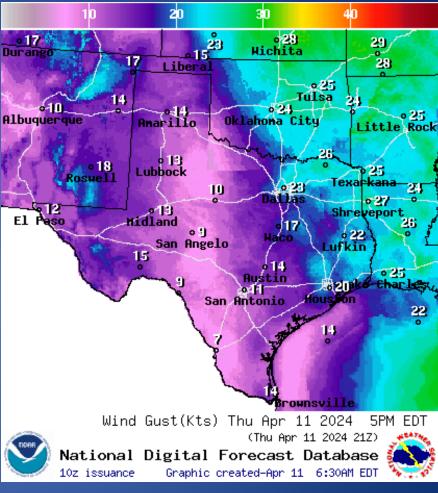

Christi: Coastal Flood Advisory Today                                                           |  |  |
| 04/10/24 | NWS West Gulf RFC: Major river flooding forecast for portions of<br>East/Southeast Texas                   |  |  |
| 04/10/24 | FEMA R6 Advisory #1 - Earthquake, 21km N or Stanton, Texas                                                 |  |  |
| 04/11/24 | NWS Lake Charles, LA: Public Information Statement - Planned Storm Surveys                                 |  |  |
| 04/11/24 | NWS El Paso, TX/Santa Teresa, NM: NWS Weather Hazards Outlook                                              |  |  |
| 04/11/24 | Daily NWS Threat Brief for Thursday, April 11, 2024 for FEMA Region 6                                      |  |  |

## Weather Forecast





Lows

## Weather Forecast





Gusts

## **Hazardous Weather**



## **Hazardous Weather**



#### Weather Warnings/Advisories Issued

| DATE     | WARNING TYPE               | LOCATION                                                                                                                                           |
|----------|----------------------------|----------------------------------------------------------------------------------------------------------------------------------------------------|
| 04/10/24 | Flood Warning              | Angelina, Cass, Clay, Collin, Dallas, Ellis,<br>Hardin, Harrison, Jasper, Liberty, Orange,<br>Marion, Newton, Polk, Rockwall and Tyler<br>Counties |
| 04/10/24 | Flood Advisory             | Bosque, Clay, Ellis, Erath, Fannin, Hamilton,<br>Hill, Hood, Hunt and Johnson C