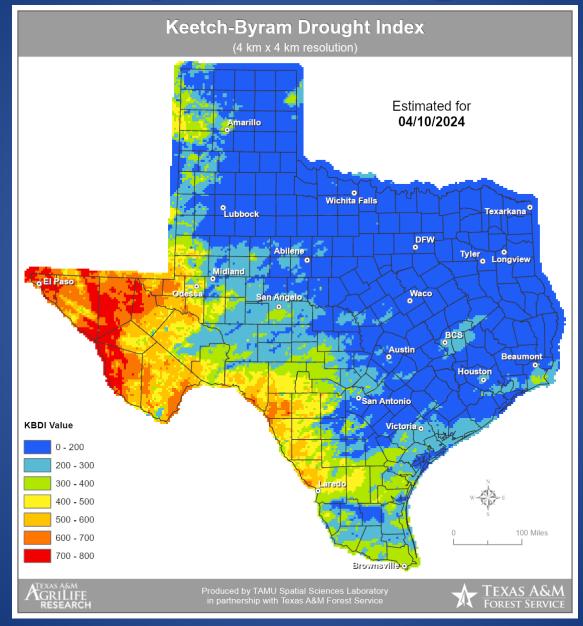

### **Keetch-Byram Drought Index**

# Fire Activity (\*Last 24 Hours)

Report of 173 (no change) fires and 1,252,101 (no change) acres have been burned this year. There are 77 (No Change) counties with burn bans. The Keetch–Byram Drought Index list contains 22 (-2) counties with an average over 400.