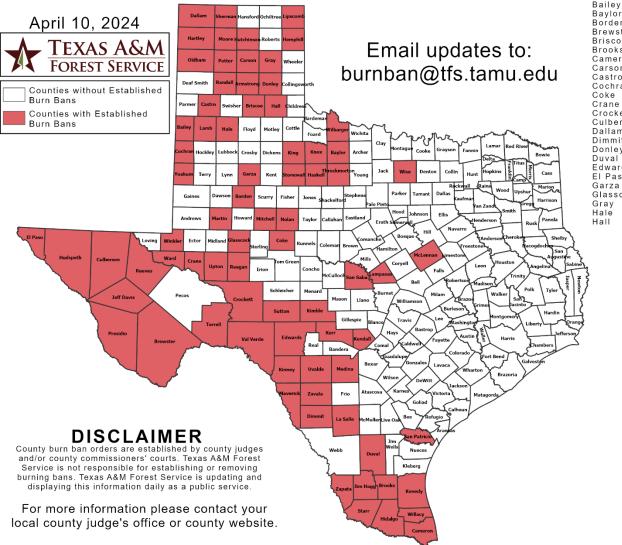

## Burn Ban

#### OUTDOOR BURN BANS

RED FLAG WARNINGS: www.weather.gov Additional map formats available at https://tfsweb.tamu.edu/Burnbans/

#### **Counties with Burn Bans:77**

Armst

| rong<br>/<br>r<br>n<br>tter<br>be<br>s<br>ron<br>n<br>o<br>an<br>ett<br>rson<br>n<br>it<br>y<br>y | Hartley<br>Haskell<br>Hemphill<br>Hidalgo<br>Hudspeth<br>Hutchinson<br>Jeff Davis<br>Jim Hogg<br>Kendall<br>Kenedy<br>Kerr<br>Kimble<br>King<br>Kinney<br>Knox<br>Lamb<br>Lampasas<br>La Salle<br>Lipscomb | Oldham<br>Potter<br>Presidio<br>Randall<br>Reagan<br>Reeves<br>San Patricio<br>San Saba<br>Sherman<br>Starr<br>Stonewall<br>Sutton<br>Terrell<br>Throckmorton<br>Uyalde<br>Val Verde<br>Ward<br>Wilbarger |
|---------------------------------------------------------------------------------------------------|------------------------------------------------------------------------------------------------------------------------------------------------------------------------------------------------------------|-----------------------------------------------------------------------------------------------------------------------------------------------------------------------------------------------------------|
| ett                                                                                               | King<br>Kinney                                                                                                                                                                                             | Terrell<br>Throckmorton                                                                                                                                                                                   |
| rson                                                                                              | Knox                                                                                                                                                                                                       | Upton                                                                                                                                                                                                     |
| it                                                                                                | Lampasas                                                                                                                                                                                                   | Val Verde                                                                                                                                                                                                 |
| rds<br>so                                                                                         | Lipscomb<br>McLennan<br>Martin                                                                                                                                                                             | Wilbarger<br>Willacy<br>Winkler                                                                                                                                                                           |
| cock                                                                                              | Maverick<br>Medina<br>Mitchell<br>Moore<br>Nolan                                                                                                                                                           | Wise<br>Yoakum<br>Zapata<br>Zavala                                                                                                                                                                        |
|                                                                                                   |                                                                                                                                                                                                            |                                                                                                                                                                                                           |

# Fire Activity (\*Last 24 Hours)

Report of 173 (no change) fires and 1,252,101 (no change) acres have been burned this year. There are 77 (No Change) counties with burn bans. The Keetch–Byram Drought Index list contains 22 (-2) counties with an average over 400.