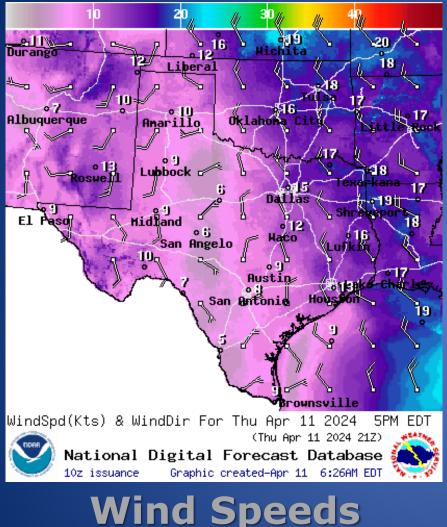

us Christi: Coastal Flood Advisory Today                                                           |  |  |
| 04/10/24 | NWS West Gulf RFC: Major river flooding forecast for portions of<br>East/Southeast Texas                   |  |  |
| 04/10/24 | FEMA R6 Advisory #1 - Earthquake, 21km N or Stanton, Texas                                                 |  |  |
| 04/11/24 | NWS Lake Charles, LA: Public Information Statement - Planned Storm Surveys                                 |  |  |
| 04/11/24 | NWS El Paso, TX/Santa Teresa, NM: NWS Weather Hazards Outlook                                              |  |  |
| 04/11/24 | Daily NWS Threat Brief for Thursday, April 11, 2024 for FEMA Region 6                                      |  |  |

## Weather Forecast





Lows

## Weather Forecast





Gusts

## **Hazardous Weather**



## **Hazardous Weather**



#### Weather Warnings/Advisories Issued

| DATE     | WARNING TYPE               | LOCATION                                                                                                                                           |
|----------|----------------------------|----------------------------------------------------------------------------------------------------------------------------------------------------|
| 04/10/24 | Flood Warning              | Angelina, Cass, Clay, Collin, Dallas, Ellis,<br>Hardin, Harrison, Jasper, Liberty, Orange,<br>Marion, Newton, Polk, Rockwall and Tyler<br>Counties |
| 04/10/24 | Flood Advisory             | Bosque, Clay, Ellis, Erath, Fannin, Hamilton,<br>Hill, Hood, Hunt and Johnson