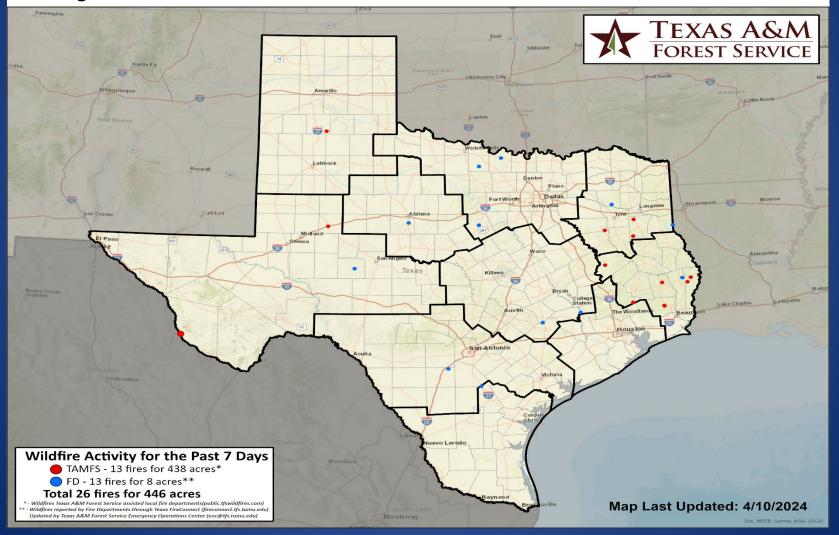

## **Fire Danger Forecast**

# Fire Activity (\*Last 24 Hours)

Report of 173 (no change) fires and 1,252,101 (no change) acres have been burned this year. There are 77 (No Change) counties with burn bans. The Keetch–Byram Drought Index list contains 22 (-2) counties with an average over 400.