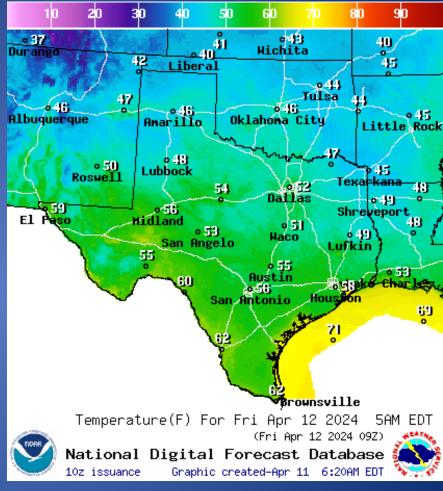

|  |  |
| 04/10/24 | NWS Corpus Christi: Coastal Flood Advisory Today                                                           |  |  |
| 04/10/24 | NWS West Gulf RFC: Major river flooding forecast for portions of<br>East/Southeast Texas                   |  |  |
| 04/10/24 | FEMA R6 Advisory #1 - Earthquake, 21km N or Stanton, Texas                                                 |  |  |
| 04/11/24 | NWS Lake Charles, LA: Public Information Statement - Planned Storm Surveys                                 |  |  |
| 04/11/24 | NWS El Paso, TX/Santa Teresa, NM: NWS Weather Hazards Outlook                                              |  |  |
| 04/11/24 | Daily NWS Threat Brief for Thursday, April 11, 2024 for FEMA Region 6                                      |  |  |

## Weather Forecast





Lows

## Weather Forecast





Gusts

## **Hazardous Weather**



## **Hazardous Weather**



#### Weather Warnings/Advisories Issued

| DATE     | WARNING TYPE               | LOCATION                                                                                                                                           |
|----------|----------------------------|----------------------------------------------------------------------------------------------------------------------------------------------------|
| 04/10/24 | Flood Warning              | Angelina, Cass, Clay, Collin, Dallas, Ellis,<br>Hardin, Harrison, Jasper, Liberty, Orange,<br>Marion, Newton, Polk, Rockwall and Tyler<br>Counties |
| 04/10/24 | Flood Advisory             | Bosque, Clay, Ellis, Erath, Fannin, Hamilton,<br