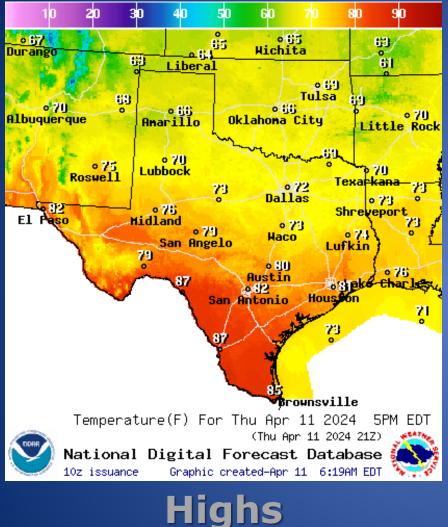

e |  |  |
| 04/10/24 | NWS Corpus Christi: Coastal Flood Advisory Today                                                           |  |  |
| 04/10/24 | NWS West Gulf RFC: Major river flooding forecast for portions of<br>East/Southeast Texas                   |  |  |
| 04/10/24 | FEMA R6 Advisory #1 - Earthquake, 21km N or Stanton, Texas                                                 |  |  |
| 04/11/24 | NWS Lake Charles, LA: Public Information Statement - Planned Storm Surveys                                 |  |  |
| 04/11/24 | NWS El Paso, TX/Santa Teresa, NM: NWS Weather Hazards Outlook                                              |  |  |
| 04/11/24 | Daily NWS Threat Brief for Thursday, April 11, 2024 for FEMA Region 6                                      |  |  |

## Weather Forecast





Lows

## Weather Forecast





Gusts

## **Hazardous Weather**



## **Hazardous Weather**



#### Weather Warnings/Advisories Issued

| DATE     | WARNING TYPE               | LOCATION                                                                                                                                           |
|----------|----------------------------|----------------------------------------------------------------------------------------------------------------------------------------------------|
| 04/10/24 | Flood Warning              | Angelina, Cass, Clay, Collin, Dallas, Ellis,<br>Hardin, Harrison, Jasper, Liberty, Orange,<br>Marion, Newton, Polk, Rockwall and Tyler<br>Counties |
| 04/10/24 | Flood Advisory             | Bosque, Clay, Ellis, Erath, Fannin, Hamilton,<