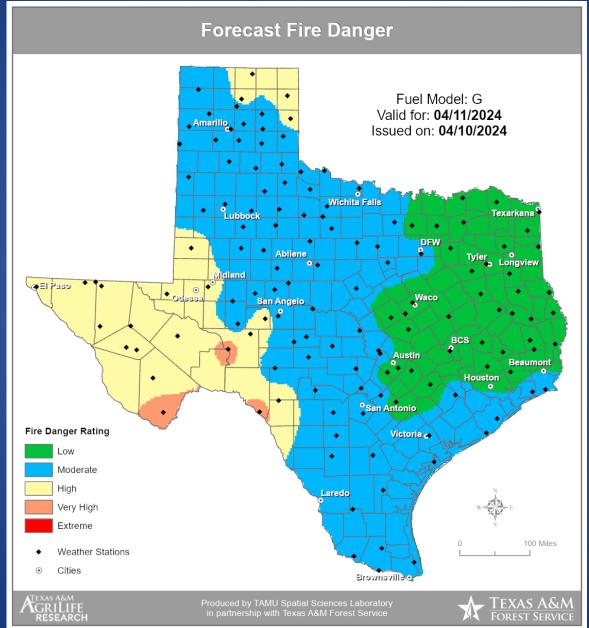

## **Fire Danger Forecast**

# Fire Activity (\*Last 24 Hours)

Report of 173 (no change) fires and 1,252,101 (no change) acres have been burned this year. There are 77 (No Change) counties with burn bans. The Keetch–Byram Drought Index list contains 22 (-2) counties with an average over 400.