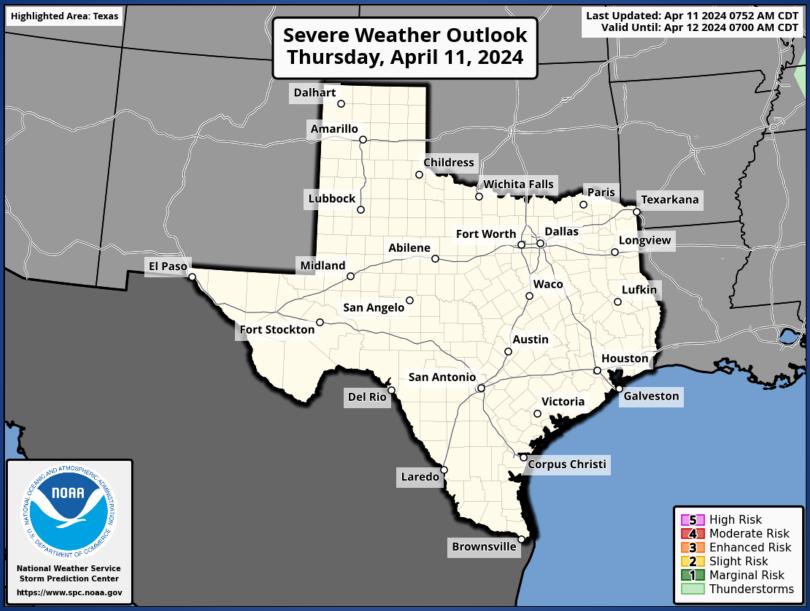

day                                                           |  |  |
| 04/10/24 | NWS West Gulf RFC: Major river flooding forecast for portions of<br>East/Southeast Texas                   |  |  |
| 04/10/24 | FEMA R6 Advisory #1 - Earthquake, 21km N or Stanton, Texas                                                 |  |  |
| 04/11/24 | NWS Lake Charles, LA: Public Information Statement - Planned Storm Surveys                                 |  |  |
| 04/11/24 | NWS El Paso, TX/Santa Teresa, NM: NWS Weather Hazards Outlook                                              |  |  |
| 04/11/24 | Daily NWS Threat Brief for Thursday, April 11, 2024 for FEMA Region 6                                      |  |  |

## Weather Forecast





Lows

## Weather Forecast





Gusts

## **Hazardous Weather**



## **Hazardous Weather**



#### Weather Warnings/Advisories Issued

| DATE     | WARNING TYPE               | LOCATION                                                                                                                                           |
|----------|----------------------------|----------------------------------------------------------------------------------------------------------------------------------------------------|
| 04/10/24 | Flood Warning              | Angelina, Cass, Clay, Collin, Dallas, Ellis,<br>Hardin, Harrison, Jasper, Liberty, Orange,<br>Marion, Newton, Polk, Rockwall and Tyler<br>Counties |
| 04/10/24 | Flood Advisory             | Bosque, Clay, Ellis, Erath, Fannin, Hamilton,<br>Hill, Hood, Hunt and Johnson Counties