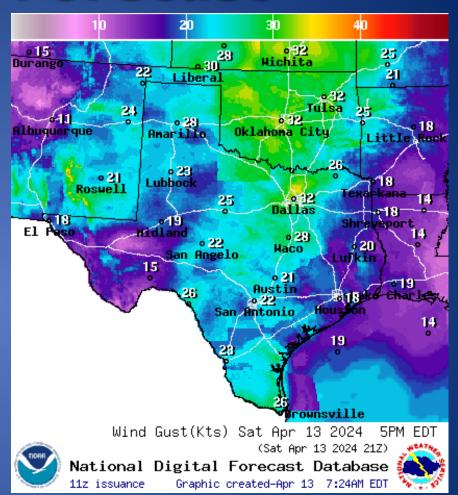

Charles, LA: Public Information Statement                                    |  |  |
| 04/13/24 | NWS Lake Charles, LA: Public Information Statement                                    |  |  |
| 04/13/24 | NWS Fort Worth: Severe Storms Possible Late Monday Into Tuesday Morning               |  |  |
| 04/13/24 | Daily NWS Threat Brief for FEMA Region 6                                              |  |  |



#### Weather Forecast



Highs

Lows

#### وي Hichita \_\_9]U‱\_\_a Bûrango o-Ri Amarillo **Albuquerque** Oklahoma City ittle Rock Lubbock , Midland Shreyeport 15 San Angelo o 13 Charles V San Antonia House ja P WindSpd(Kts) & WindDir For Sat Apr 13 2024 5PM EDT (Sat Apr 13 2024 21Z) National Digital Forecast Database Graphic created-Apr 13 7:21AM EDT 11z issuance

#### Weather Forecast



**Wind Speeds** 

**Gusts** 

### **Hazardous Weather**



#### **Hazardous Weather**



Near critical fire weather conditions are expected over the Southern Edwards Plateau and Rio Grande Plains this afternoon and evening. Little to no rainfall has fallen in this area and low humidity and gusty southeasterly winds will allow any fires that develop to spread. Avoid outdoor activities that could inadvertently start a wildfire.



#### **Hazardous Weather**



Elevated fire weather conditions are expected today across the Guadalupe Mountains, Sacramento Foothills, and Southeast New Mexico Plains. Relative humidity will be as low as 6 percent, and winds will be southwest at 15 to 30 mph. Properly dispose cigarettes, secure loose chains and don't let them drag when you drive, obey burn bans