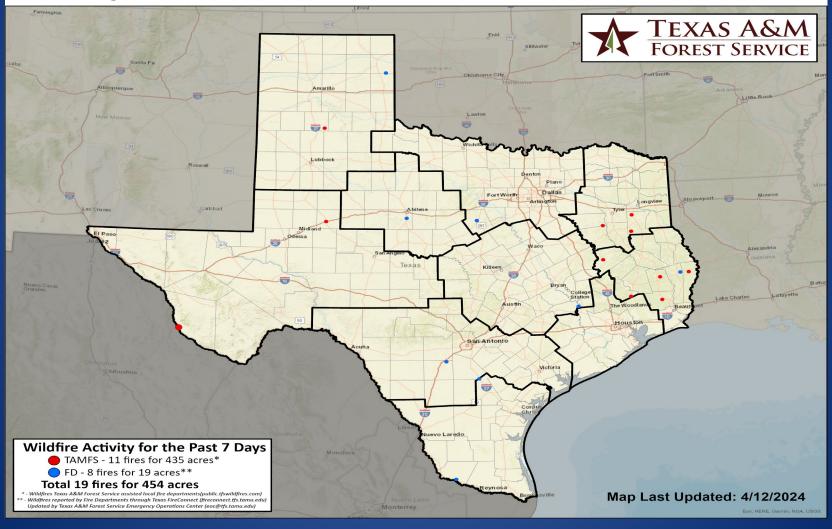

### Fire Activity (\*Last 24 Hours)

Report of 173 (no change) fires and 1,252,101 (no change) acres have been burned this year. There are 78 (+1) counties with burn bans. The Keetch–Byram Drought Index list contains 22 (No Change) counties with an average over 400.