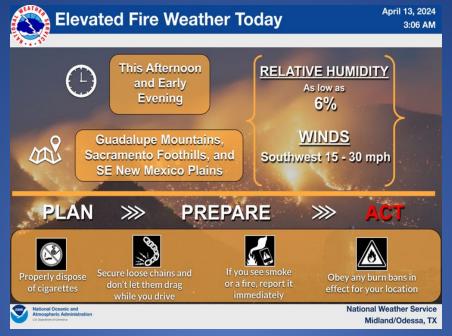

### **Hazardous Weather**

#### **Hazardous Weather**

Elevated fire weather conditions are expected today across the Guadalupe Mountains, Sacramento Foothills, and Southeast New Mexico Plains. Relative humidity will be as low as 6 percent, and winds will be southwest at 15 to 30 mph. Properly dispose cigarettes, secure loose chains and don't let them drag when you drive, obey burn bans in effect for your location, and if you see smoke or a fire, report it immediately!