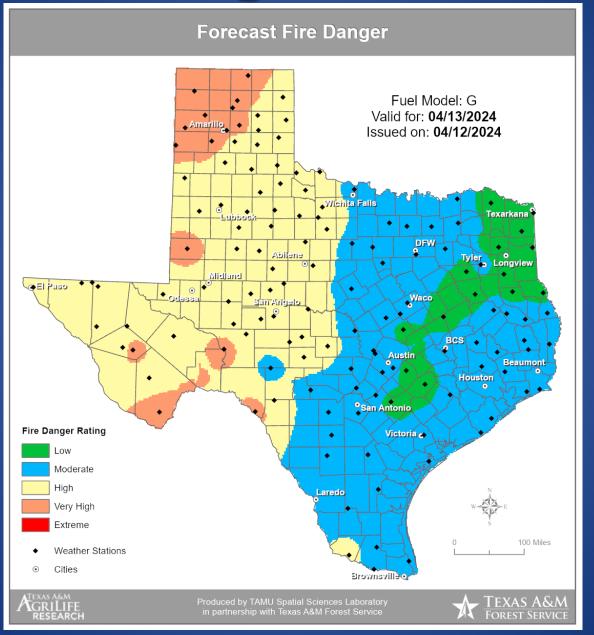

weather conditions are expected over the Southern Edwards Plateau and Rio Grande Plains this afternoon and evening. Little to no rainfall has fallen in this area and low humidity and gusty southeasterly winds will allow any fires that develop to spread. Avoid outdoor activities that could inadvertently start a wildfire.



#### **Hazardous Weather**



Elevated fire weather conditions are expected today across the Guadalupe Mountains, Sacramento Foothills, and Southeast New Mexico Plains. Relative humidity will be as low as 6 percent, and winds will be southwest at 15 to 30 mph. Properly dispose cigarettes, secure loose chains and don't let them drag when you drive, obey burn bans in effect for your location, and if you see smoke or a fire, report it immediately!

## Fire Danger Forecast



#### Burn Ban

#### **OUTDOOR BURN BANS** Counties with Burn Bans: 78 Armstrong Haskell Bailev Hemphill Presidio Baylor Hidalgo Randall April 12, 2024 Borden Hudspeth Reagan Brewster Hutchinson Real Briscoe Jeff Davis Reeves Texas A&M Email updates to: Brooks Jim Hogg San Patricio Oldham Cameron Kendall San Saba burnban@tfs.tamu.edu Carson Kenedy Sherman Castro Kerr Starr Deaf Smith Cochran Kimble Stonewall Counties without Established Coke King Sutton Burn Bans Crane Kinney Terrell Hall Throckmorton Counties with Established Crockett Knox Culberson Lamb Upton Burn Bans Floyd Motley Dallam Lampasas Uvalde Dimmit La Salle Val Verde Lipscomb Ward Donley Duval McLennan Wheeler Edwards Martin Wilbarger Lynn El Paso Maverick Willacy Garza Medina Winkler Wise Glasscock Mitchell Fisher Grav Moo