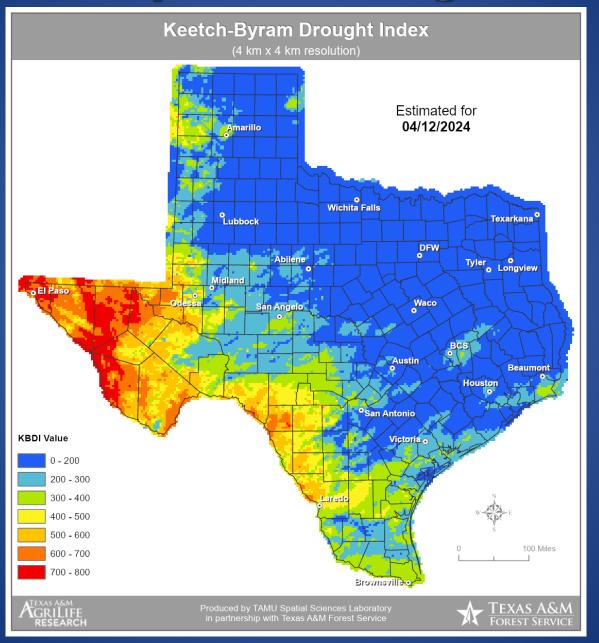

### **Keetch-Byram Drought Index**

### Fire Activity (\*Last 24 Hours)

Report of 173 (no change) fires and 1,252,101 (no change) acres have been burned this year. There are 78 (+1) counties with burn bans. The Keetch–Byram Drought Index list contains 22 (No Change) counties with an average over 400.