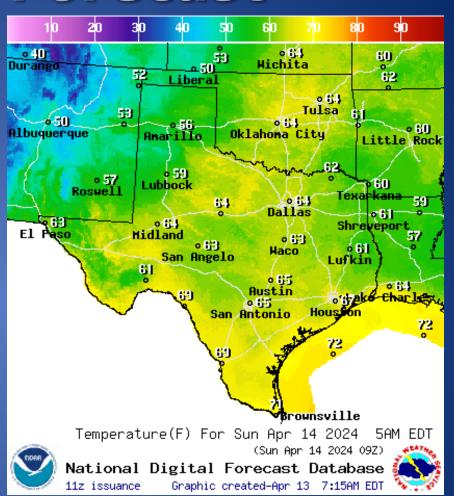

and Fire Weather |  |  |
| 04/12/24 | NWS Norman, OK: Severe Weather Update - Fri Apr 12, 2024                              |  |  |
| 04/12/24 | NWS El Paso, TX/Santa Teresa, NM: High Wind Watch and Fire Weather Watch for Monday   |  |  |
| 04/12/24 | NWS Lake Charles: Storm Survey Results from Wednesday's Severe Weather                |  |  |
| 04/13/24 | NWS Lake Charles, LA: Public Information Statement                                    |  |  |
| 04/13/24 | NWS Lake Charles, LA: Public Information Statement                                    |  |  |
| 04/13/24 | NWS Fort Worth: Severe Storms Possible Late Monday Into Tuesday Morning               |  |  |
| 04/13/24 | Daily NWS Threat Brief for FEMA Region 6                                              |  |  |



#### Weather Forecast



Highs

Lows

#### وي Hichita \_\_9]U‱\_\_a Bûrango o-Ri Amarillo **Albuquerque** Oklahoma City ittle Rock Lubbock , Midland Shreyeport 15 San Angelo o 13 Charles V San Antonia House ja P WindSpd(Kts) & WindDir For Sat Apr 13 2024 5PM EDT (Sat Apr 13 2024 21Z) National Digital Forecast Database Graphic created-Apr 13 7:21AM EDT 11z issuance

#### Weather Forecast



**Wind Speeds** 

**Gusts** 

### **Hazardous Weather**



#### **Hazardous Weather**



Near critical fire weather conditions are expected over the Southern Edwards Plateau and Rio Grande Plains this afternoon and evening. Little to no rainfall has fallen in this area and low humidity and gusty southeasterly winds will allow any fires that develop to spread. Avoid outdoor activities that could inadvertently start a wildfire.