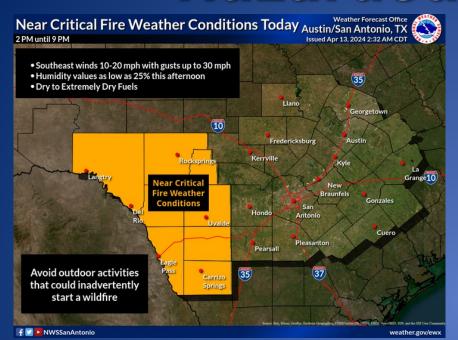

### **Hazardous Weather**

#### **Hazardous Weather**

Near critical fire weather conditions are expected over the Southern Edwards Plateau and Rio Grande Plains this afternoon and evening. Little to no rainfall has fallen in this area and low humidity and gusty southeasterly winds will allow any fires that develop to spread. Avoid outdoor activities that could inadvertently start a wildfire.