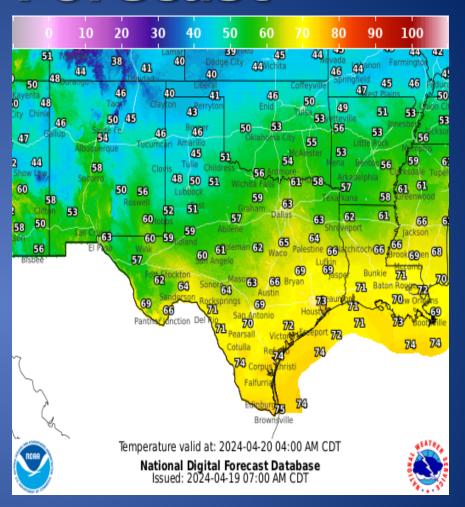

---------------------------|--|
| 04/18/24 | NWS Fort Worth: Severe Weather Threat This Afternoon and Evening                        |  |
| 04/18/24 | Texas A&M Forest Service: Texas Fire Potential Update                                   |  |
| 04/18/24 | NWS West Gulf RFC: Chance of Renewed River Flooding This Weekend                        |  |
| 04/18/24 | NWS Austin/San Antonio: Isolated Severe Storms This Evening/Tonight                     |  |
| 04/19/24 | NWS Lake Charles, LA: DSS Briefing                                                      |  |
| 04/19/24 | Daily NWS Threat Brief for FEMA Region 6                                                |  |
| 04/19/24 | NWS Houston/Galveston: Locally Heavy Rainfall Possible Saturday Night into Early Sunday |  |

#### Weather Forecast





**Highs** 

Lows

#### Weather Forecast

#### 15 20 30 35 45 50 55 10 22 11 8 W m 13 12 Texarkana 12 Jackson 13 13 20 M 9 Wind Speed (mph) & Direction for: 2024-04-19 04:00 PM CDT National Digital Forecast Database Issued: 2024-04-19 07:00 AM CDT



**Wind Speeds** 

**Gusts** 

### **Hazardous Weather**



#### **Hazardous Weather**



Warm and humid with isolated showers along the coast



Mostly cloudy skies are expected again tonight along with temps in upper 60s to low 70s. There is a low chance of showers and thunderstorms across the Brush Country overnight.

#### **Hazardous Weather**

Weather Forecast Office

Newcastle

Eastland

Comanche

San Saba

Llano

San Angelo, TX

-100%

90%

80%

70%

60%

50%

40%

30%

20%

weather.gov/sjt

Chance of Precipitation (%)



### Weather Wa