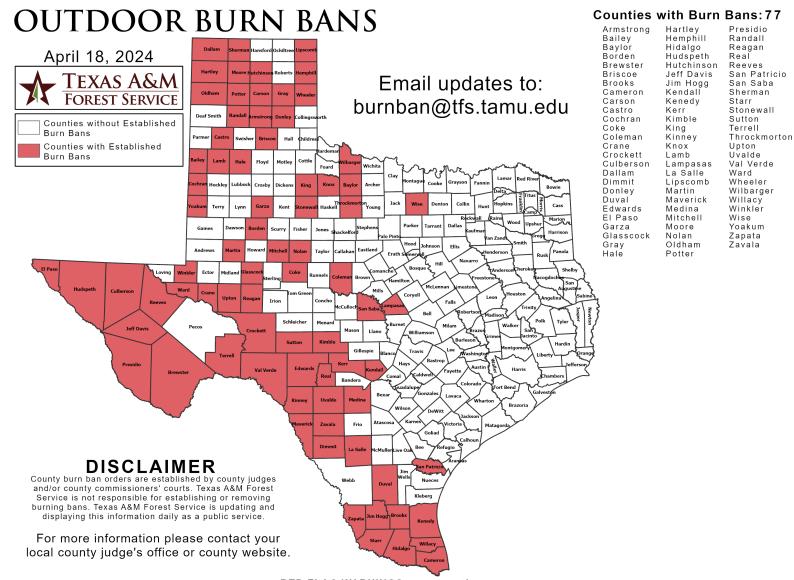

#### **Burn Ban**

RED FLAG WARNINGS: www.weather.gov Additional map formats available at https://tfsweb.tamu.edu/Burnbans/

## Fire Activity (\*Last 24 Hours)

Report of 172 (+1) fires and 1,247,264 (+1) acres have been burned this year. There are 77 (-1) counties with burn bans. The Keetch–Byram Drought Index list contains 25 (No Change) counties with an average over 400.