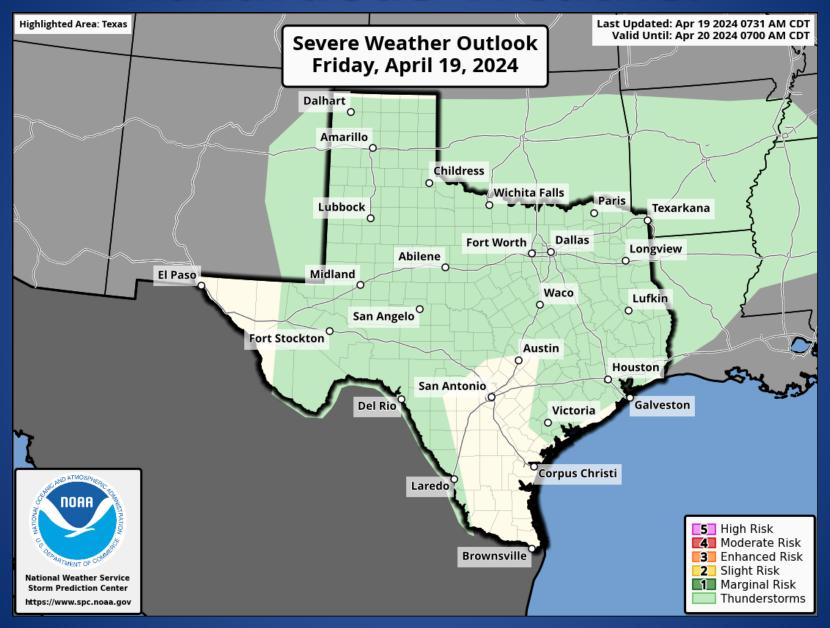

### **Hazardous Weather**

#### **Hazardous Weather**

Warm and humid with isolated showers along the coast

Mostly cloudy skies are expected again tonight along with temps in upper 60s to low 70s. There is a low chance of showers and thunderstorms across the Brush Country overnight.

#### **Hazardous Weather**

Weather Forecast Office

Newcastle

Eastland

Comanche

San Saba

Llano

San Angelo, TX