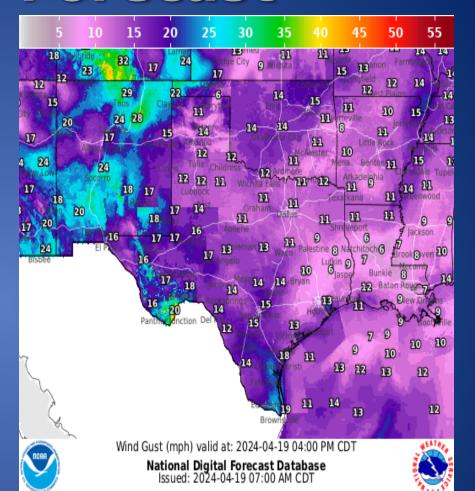

#### 15 20 30 35 45 50 55 10 22 11 8 W m 13 12 Texarkana 12 Jackson 13 13 20 M 9 Wind Speed (mph) & Direction for: 2024-04-19 04:00 PM CDT National Digital Forecast Database Issued: 2024-04-19 07:00 AM CDT

**Wind Speeds** 

**Gusts** 