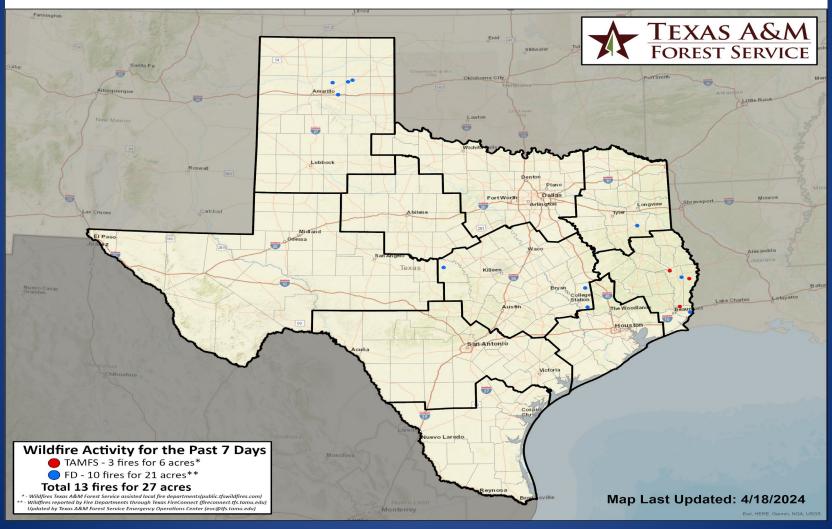

## Fire Activity (\*Last 24 Hours)

Report of 172 (+1) fires and 1,247,264 (+1) acres have been burned this year. There are 77 (-1) counties with burn bans. The Keetch–Byram Drought Index list contains 25 (No Change) counties with an average over 400.