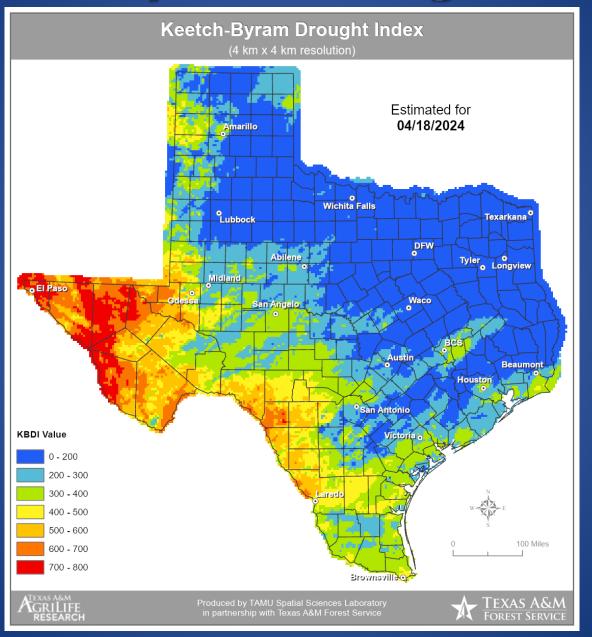

### **Keetch-Byram Drought Index**

## Fire Activity (\*Last 24 Hours)

Report of 172 (+1) fires and 1,247,264 (+1) acres have been burned this year. There are 77 (-1) counties with burn bans. The Keetch–Byram Drought Index list contains 25 (No Change) counties with an average over 400.