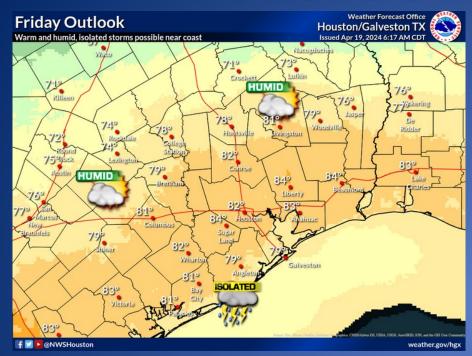

#### **Hazardous Weather**

Warm and humid with isolated showers along the coast

Mostly cloudy skies are expected again tonight along with temps in upper 60s to low 70s. There is a low chance of showers and thunderstorms across the Brush Country overnight.