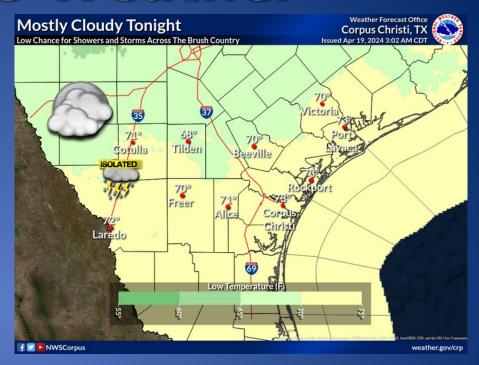

#### **Hazardous Weather**

Warm and humid with isolated showers along the coast

Mostly cloudy skies are expected again tonight along with temps in upper 60s to low 70s. There is a low chance of showers and thunderstorms across the Brush Country overnight.