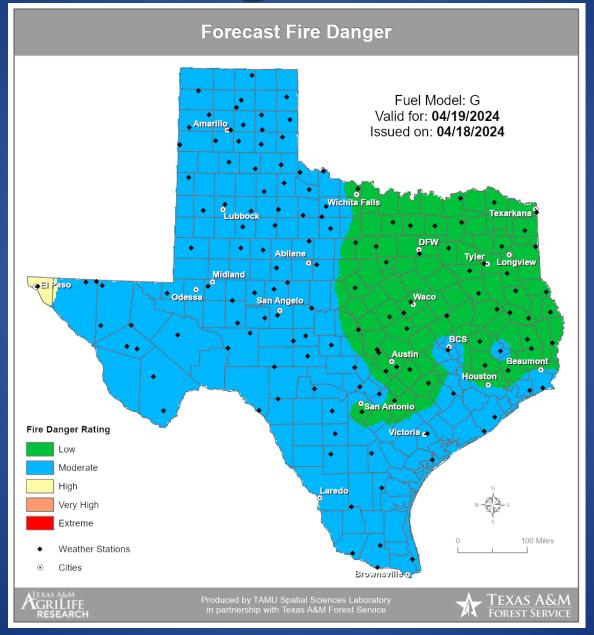

# Fire Danger Forecast

## Fire Activity (\*Last 24 Hours)

Report of 172 (+1) fires and 1,247,264 (+1) acres have been burned this year. There are 77 (-1) counties with burn bans. The Keetch–Byram Drought Index list contains 25 (No Change) counties with an average over 400.