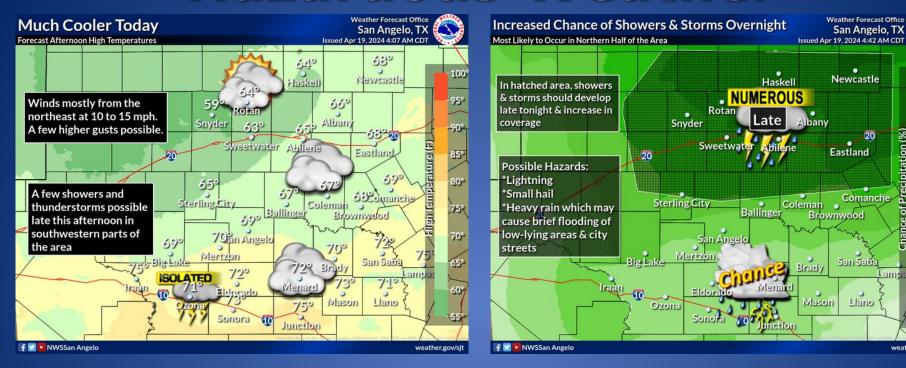

#### **Hazardous Weather**

Weather Forecast Office

Newcastle

Eastland

Comanche

San Saba

Llano

San Angelo, TX

-100%

90%

80%

70%

60%

50%

40%

30%

20%

weather.gov/sjt

Chance of Precipitation (%)