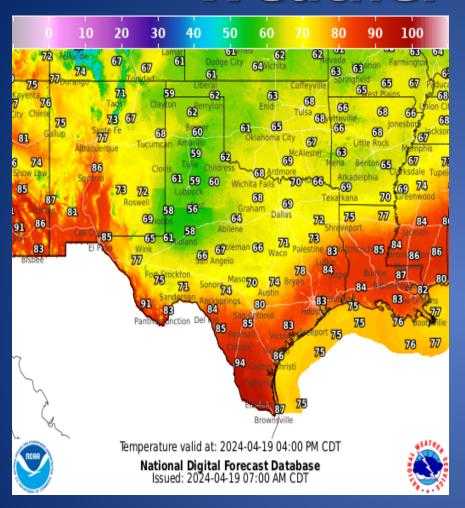

-----------------------------|--|
| 04/18/24 | NWS Fort Worth: Severe Weather Threat This Afternoon and Evening                        |  |
| 04/18/24 | Texas A&M Forest Service: Texas Fire Potential Update                                   |  |
| 04/18/24 | NWS West Gulf RFC: Chance of Renewed River Flooding This Weekend                        |  |
| 04/18/24 | NWS Austin/San Antonio: Isolated Severe Storms This Evening/Tonight                     |  |
| 04/19/24 | NWS Lake Charles, LA: DSS Briefing                                                      |  |
| 04/19/24 | Daily NWS Threat Brief for FEMA Region 6                                                |  |
| 04/19/24 | NWS Houston/Galveston: Locally Heavy Rainfall Possible Saturday Night into Early Sunday |  |

#### Weather Forecast





**Highs** 

Lows

#### Weather Forecast

#### 15 20 30 35 45 50 55 10 22 11 8 W m 13 12 Texarkana 12 Jackson 13 13 20 M 9 Wind Speed (mph) & Direction for: 2024-04-19 04:00 PM CDT National Digital Forecast Database Issued: 2024-04-19 07:00 AM CDT



**Wind Speeds** 

**Gusts** 

### **Hazardous Weather**



#### **Hazardous Weather**



Warm and humid with isolated showers along the coast



Mostly cloudy skies are expected again tonight along with temps in upper 60s to low 70s. There is a low chance of showers and thunderstorms across the Brush Country overnight.

#### **Hazardous Weather**

Weather Forecast Office

Newcastle

Eastland

Comanche

San Saba

Llano

San Angelo, TX

-100%

90%

80%

70%

60%

50%

40%

30%

20%

weather.gov/sjt

Chance of Precipitation (%)



### Weather