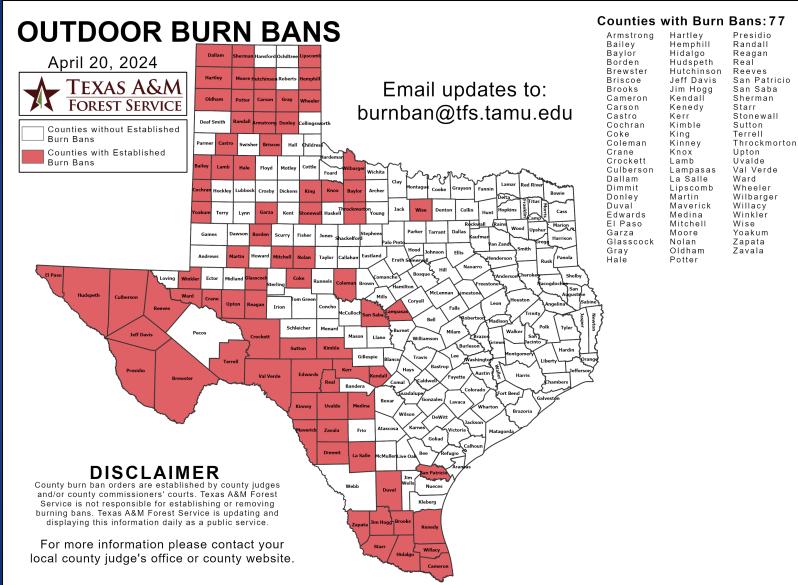

#### **Burn Ban**

RED FLAG WARNINGS: www.weather.gov Additional map formats available at https://tfsweb.tamu.edu/Burnbans/

### Fire Activity (\*Last 24 Hours)

Report of 172 (No Change) fires and 1,247,264 (No Change) acres have been burned this year. There are 77 (No Change) counties with burn bans. The Keetch–Byram Drought Index list contains 27 (+1) counties with an average over 400.