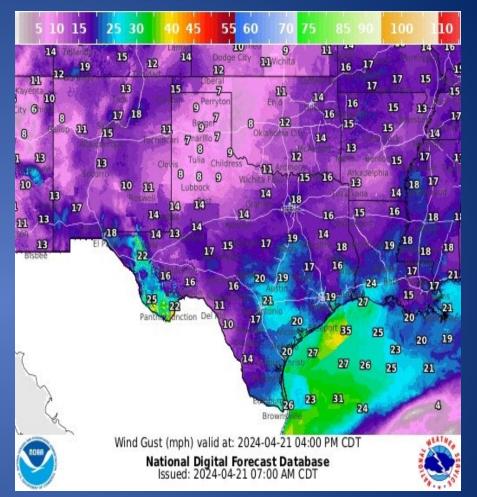

#### (1) Wichita B 12 11 21/ Wind Speed (mph) & Direction for: 2024-04-21 04:00 PM CDT AERTHE. National Digital Forecast Database Issued: 2024-04-21 07:00 AM CDT

**Wind Speeds** 

Gusts