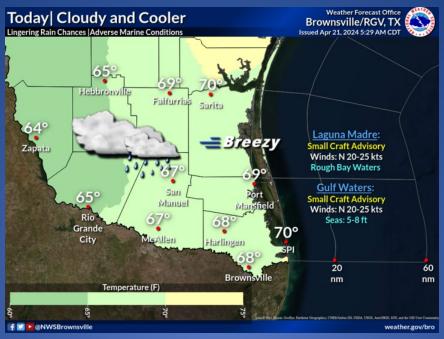

#### Hazardous Weather

#### **Hazardous Weather**

Cloudy, cooler and breezy today in the wake of a cold front. Isolated to scatted showers with a few thunderstorms possible. Mariners can expect adverse conditions with strong north winds and building seas.