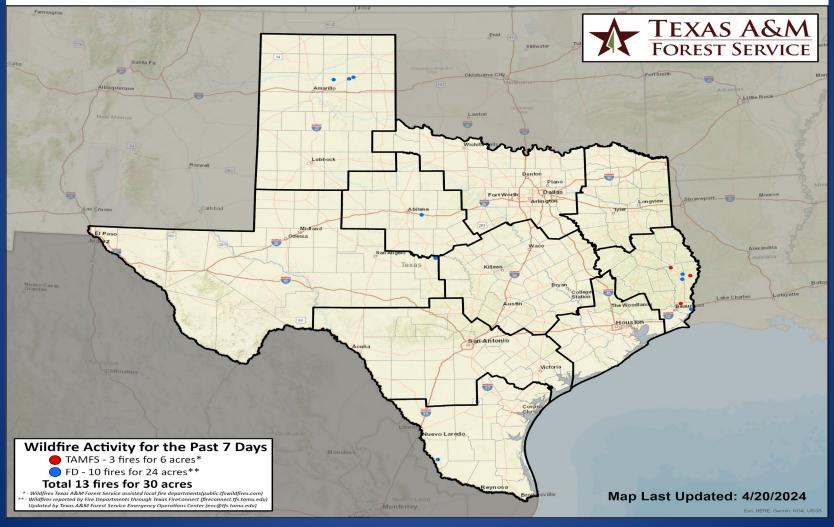

### Fire Danger Forecast

### Fire Activity (\*Last 24 Hours)

Report of 172 (No Change) fires and 1,247,264 (No Change) acres have been burned this year. There are 77 (No Change) counties with burn bans. The Keetch–Byram Drought Index list contains 27 (+1) counties with an average over 400.