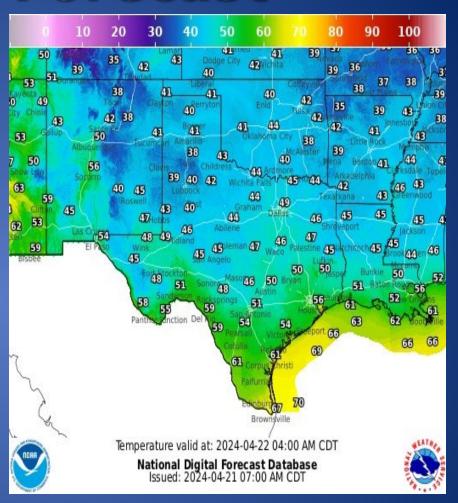

n # 24I3893 has been Opened                            | Galveston County |
| 04/21/24 | Initial Report of Road Closure with HazMat US 183 and Faith Road | Goliad County    |

## Informational Products Distributed by the State Operations Center

| DATE     | SUBJECT                                                               |  |
|----------|-----------------------------------------------------------------------|--|
| 04/20/24 | NWS West Gulf RFC: Rain Event OngoingExpect Rivers To Respond         |  |
| 04/20/24 | NWS Houston/Galveston: Heavy Rain Expected Tonight and Sunday Morning |  |
| 04/21/24 | NWS Fort Worth: Public Information Statement Rainfall Reports         |  |
| 04/21/24 | Daily NWS Threat Brief for FEMA Region 6                              |  |

#### Weather Forecast





**Highs** 

Lows

#### Weather Forecast

#### (1) Wichita B 12 11 21/ Wind Speed (mph) & Direction for: 2024-04-21 04:00 PM CDT AERTHE. National Digital Forecast Database Issued: 2024-04-21 07:00 AM CDT



**Wind Speeds** 

Gusts

#### Hazardous Weather



#### **Hazardous Weather**



Cloudy, cooler and breezy today in the wake of a cold front. Isolated to scatted showers with a few thunderstorms possible. Mariners can expect adverse conditions with strong north winds and building seas.

#### Weather Warnings/Advisories Issued

| DATE     | WARNING TYPE                   | LOCATION