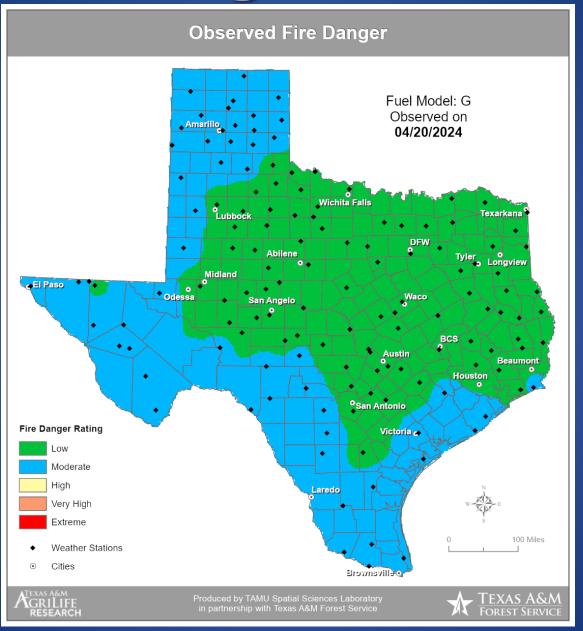

### Fire Danger Forecast

### Fire Activity (\*Last 24 Hours)

Report of 172 (No Change) fires and 1,247,264 (No Change) acres have been burned this year. There are 77 (No Change) counties with burn bans. The Keetch–Byram Drought Index list contains 27 (+1) counties with an average over 400.