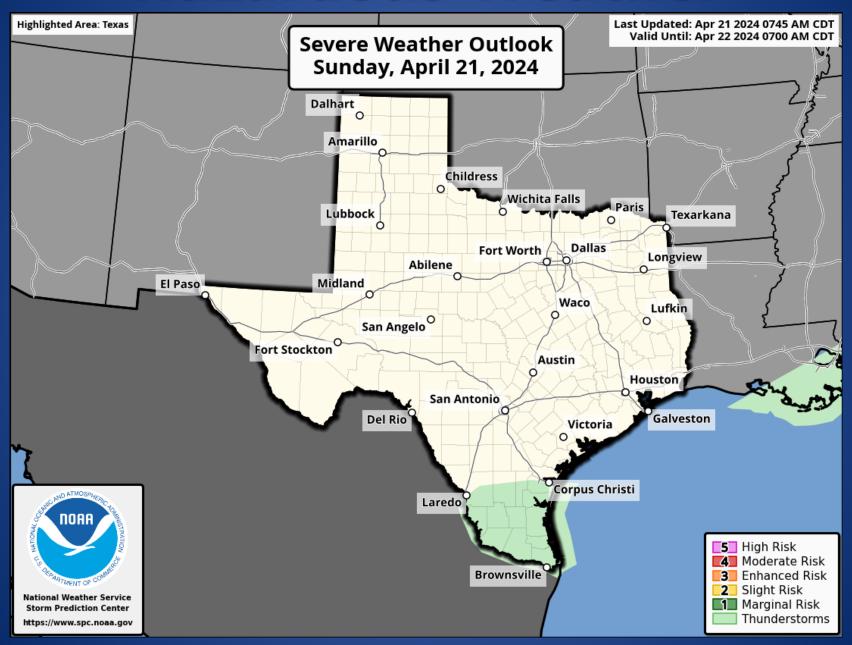

#### Hazardous Weather

#### **Hazardous Weather**

Cloudy, cooler and breezy today in the wake of a cold front. Isolated to scatted showers with a few thunderstorms possible. Mariners can expect adverse conditions with strong north winds and building seas.