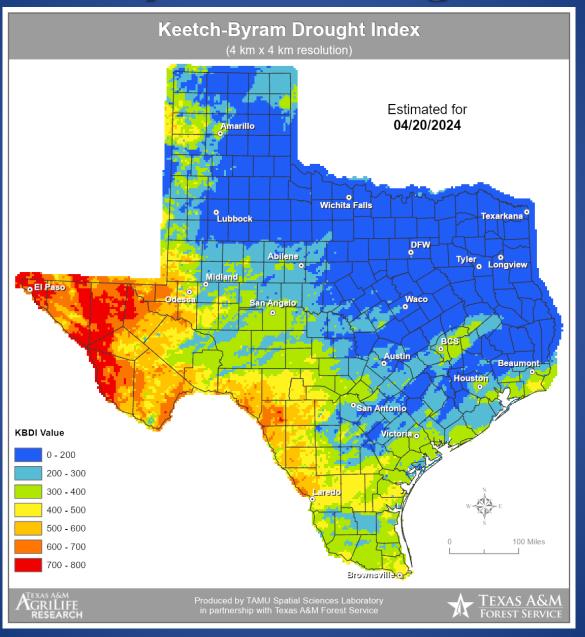

#### **Keetch-Byram Drought Index**

### Fire Activity (\*Last 24 Hours)

Report of 172 (No Change) fires and 1,247,264 (No Change) acres have been burned this year. There are 77 (No Change) counties with burn bans. The Keetch–Byram Drought Index list contains 27 (+1) counties with an average over 400.