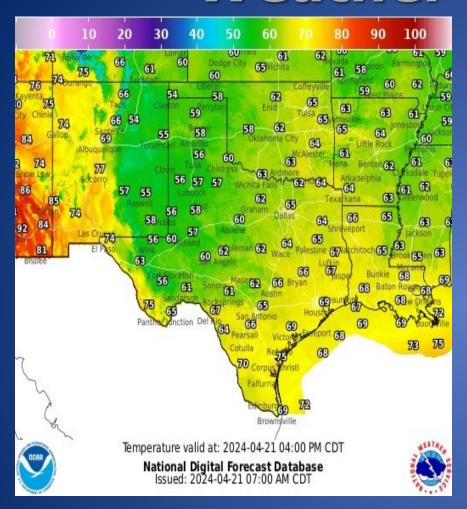

ion # 24I3893 has been Opened                            | Galveston County |
| 04/21/24 | Initial Report of Road Closure with HazMat US 183 and Faith Road | Goliad County    |

## Informational Products Distributed by the State Operations Center

| DATE     | SUBJECT                                                               |  |
|----------|-----------------------------------------------------------------------|--|
| 04/20/24 | NWS West Gulf RFC: Rain Event OngoingExpect Rivers To Respond         |  |
| 04/20/24 | NWS Houston/Galveston: Heavy Rain Expected Tonight and Sunday Morning |  |
| 04/21/24 | NWS Fort Worth: Public Information Statement Rainfall Reports         |  |
| 04/21/24 | Daily NWS Threat Brief for FEMA Region 6                              |  |

#### Weather Forecast





**Highs** 

Lows

#### Weather Forecast

#### (1) Wichita B 12 11 21/ Wind Speed (mph) & Direction for: 2024-04-21 04:00 PM CDT AERTHE. National Digital Forecast Database Issued: 2024-04-21 07:00 AM CDT



**Wind Speeds** 

Gusts

#### Hazardous Weather



#### **Hazardous Weather**



Cloudy, cooler and breezy today in the wake of a cold front. Isolated to scatted showers with a few thunderstorms possible. Mariners can expect adverse conditions with strong north winds and building seas.

#### Weather Warnings/Advisories Issued

| DATE     | WARNING TYPE                   | LOCATION