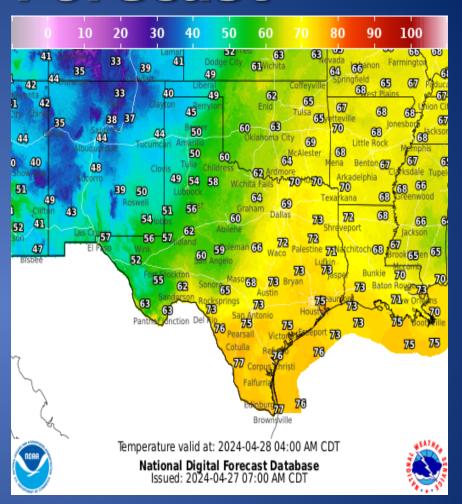

04/27/24 | NWS Corpus Christi: Wind Advisory, High Risk of Rip Currents & Coastal Flood Advisory      |  |

## Informational Products Distributed by the State Operations Center

| DATE     | SUBJECT                                                                                                 |
|----------|---------------------------------------------------------------------------------------------------------|
| 04/27/24 | NWS Lake Charles, LA: Saturday Morning Weather Briefing                                                 |
| 04/27/24 | NWS Houston/Galveston: Wind Advisory Today + Strong to Severe Thunderstorms Possible Sunday into Monday |
| 04/27/24 | Daily NWS Threat Brief for FEMA Region 6                                                                |

#### Weather Forecast





**Highs** 

Lows

#### Weather Forecast





**Wind Speeds** 

Gusts

#### **Hazardous Weather**



#### Weather Warnings/Advisories Issued

| DATE     | WARNING TYPE                   | LOCATION                                                                                                                                                                                                                                                                                                                                                                                                                   |
|----------|--------------------------------|---------------------------------------------------------------------------------------------------------------------------------------------------------