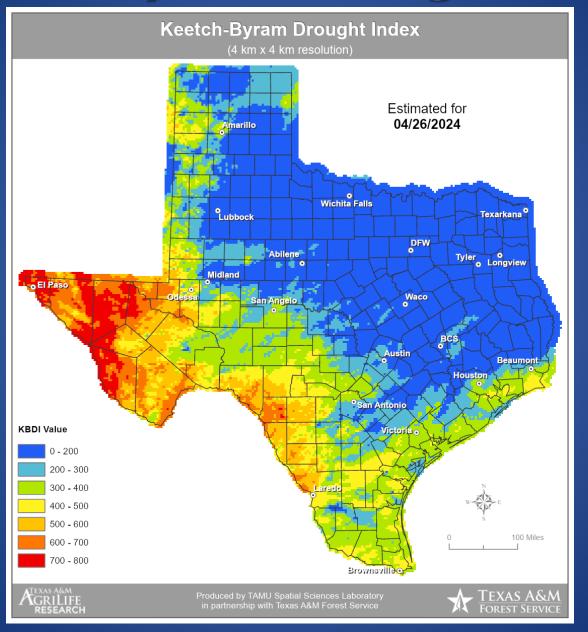

#### **Keetch-Byram Drought Index**

#### Fire Activity (\*Last 24 Hours)

Report of 172 (No Change) fires and 1,247,264 (No Change) acres have been burned this year. There are 72 (-5) counties with burn bans. The Keetch–Byram Drought Index list contains 27 (+2) counties with an average over 400.