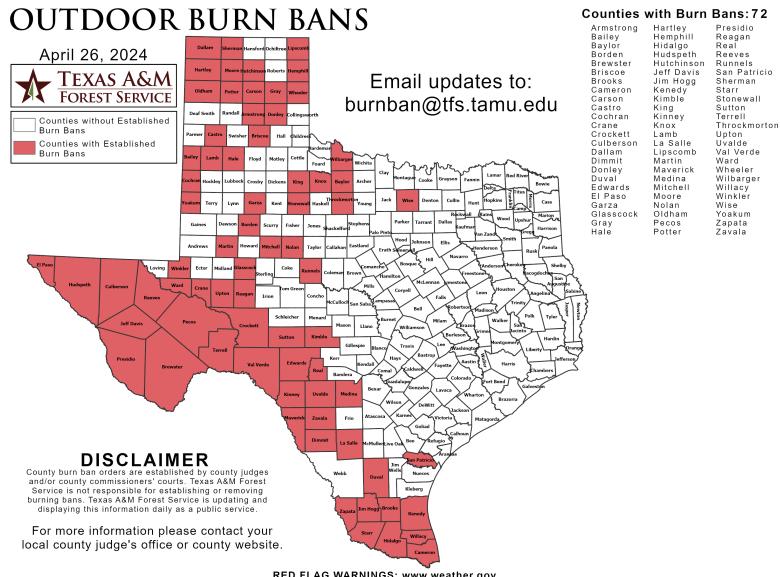

#### **Burn Ban**

RED FLAG WARNINGS: www.weather.gov Additional map formats available at https://tfsweb.tamu.edu/Burnbans/

#### Fire Activity (\*Last 24 Hours)

Report of 172 (No Change) fires and 1,247,264 (No Change) acres have been burned this year. There are 72 (-5) counties with burn bans. The Keetch–Byram Drought Index list contains 27 (+2) counties with an average over 400.