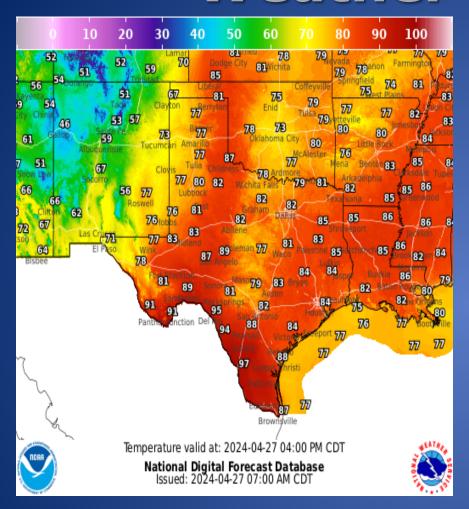

| 04/27/24 | NWS Corpus Christi: Wind Advisory, High Risk of Rip Currents & Coastal Flood Advisory      |  |

## Informational Products Distributed by the State Operations Center

| DATE     | SUBJECT                                                                                                 |
|----------|---------------------------------------------------------------------------------------------------------|
| 04/27/24 | NWS Lake Charles, LA: Saturday Morning Weather Briefing                                                 |
| 04/27/24 | NWS Houston/Galveston: Wind Advisory Today + Strong to Severe Thunderstorms Possible Sunday into Monday |
| 04/27/24 | Daily NWS Threat Brief for FEMA Region 6                                                                |

#### Weather Forecast





**Highs** 

Lows

#### Weather Forecast





**Wind Speeds** 

Gusts

#### **Hazardous Weather**



#### Weather Warnings/Advisories Issued

| DATE     | WARNING TYPE                   | LOCATION                                                                                                                                                                                                                                                                                                                                                                                                                   |
|----------|--------------------------------|-------------------------------------------------------------------------------------------------------------------------------------------------------