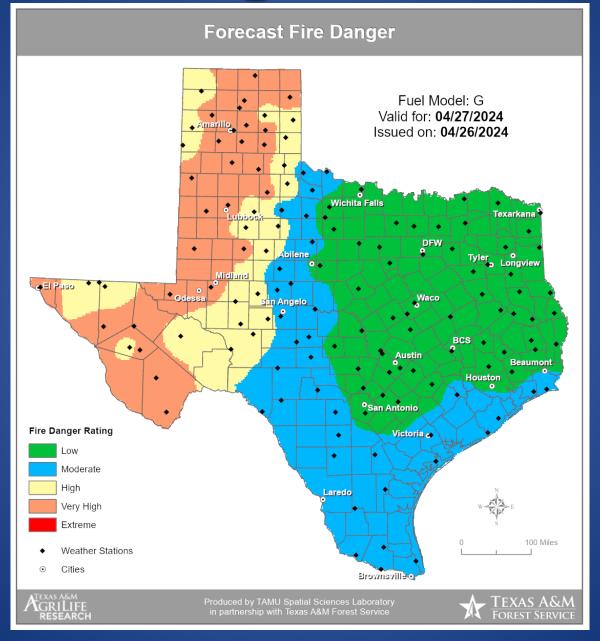

### Fire Danger Forecast

## Fire Weather Warnings/Watches/Statements

| DATE     | WARNING TYPE          | LOCATION                                                                                                                                                                                                |
|----------|-----------------------|---------------------------------------------------------------------------------------------------------------------------------------------------------------------------------------------------------|
| 04/26/24 | Red Flag Warning      | Brewster, Culberson, Jeff Davis, Presidio, and Reeves Counties                                                                                                                                          |
| 04/27/24 | Red Flag Warning      | Bailey, Carson, Castro, Cochran, Dallam, Deaf<br>Smith, Hansford, Hartley, Hockley, Hutchinson,<br>Lamb, Moore, Ochiltree, Oldham, Parmer,<br>Potter, Randall, Roberts, Sherman, and Yoakum<br>Counties |
| 04/27/24 | Fire Danger Statement | Briscoe, Floyd, Hale, Lubbock, Swisher, Terry<br>Counties                                                                                                                                               |

#### Fire Activity (\*Last 24 Hours)

Report of 172 (No Change) fires and 1,247,264 (No Change) acres have been burned this year. There are 72 (-5) counties with burn bans. The Keetch–Byram Drought Index list contains 27 (+2) counties with an average over 400.