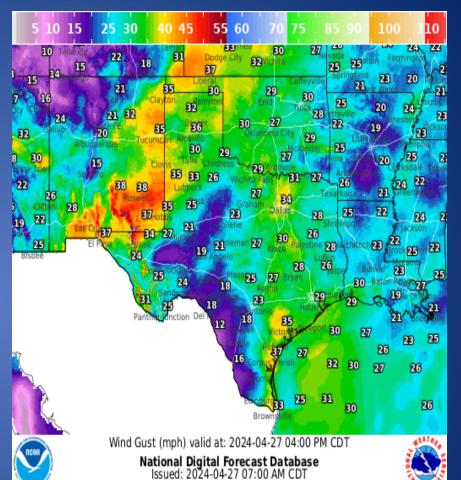

, High Risk of Rip Currents & Coastal Flood Advisory      |  |

## Informational Products Distributed by the State Operations Center

| DATE     | SUBJECT                                                                                                 |
|----------|---------------------------------------------------------------------------------------------------------|
| 04/27/24 | NWS Lake Charles, LA: Saturday Morning Weather Briefing                                                 |
| 04/27/24 | NWS Houston/Galveston: Wind Advisory Today + Strong to Severe Thunderstorms Possible Sunday into Monday |
| 04/27/24 | Daily NWS Threat Brief for FEMA Region 6                                                                |

#### Weather Forecast





**Highs** 

Lows

#### Weather Forecast





**Wind Speeds** 

Gusts

#### **Hazardous Weather**



#### Weather Warnings/Advisories Issued

| DATE     | WARNING TYPE                   | LOCATION                                                                                                                                                                                                                                                                                                                                                                                                                   |
|----------|--------------------------------|------------------------------------------------------------------------------------------------------------------------------------------------------------------------------------------------------