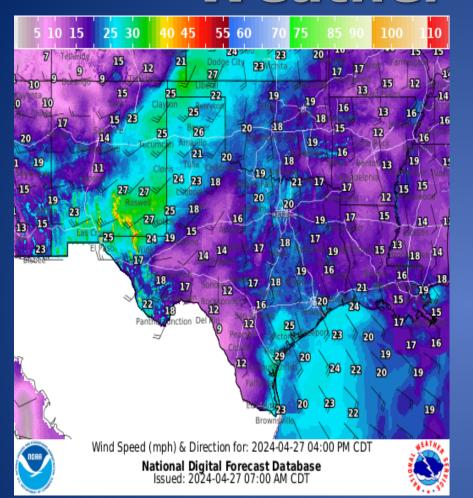

ry, High Risk of Rip Currents & Coastal Flood Advisory      |  |

## Informational Products Distributed by the State Operations Center

| DATE     | SUBJECT                                                                                                 |
|----------|---------------------------------------------------------------------------------------------------------|
| 04/27/24 | NWS Lake Charles, LA: Saturday Morning Weather Briefing                                                 |
| 04/27/24 | NWS Houston/Galveston: Wind Advisory Today + Strong to Severe Thunderstorms Possible Sunday into Monday |
| 04/27/24 | Daily NWS Threat Brief for FEMA Region 6                                                                |

#### Weather Forecast





**Highs** 

Lows

#### Weather Forecast





**Wind Speeds** 

Gusts

#### **Hazardous Weather**



#### Weather Warnings/Advisories Issued

| DATE     | WARNING TYPE                   | LOCATION                                                                                                                                                                                                                                                                                                                                                                                                                   |
|----------|--------------------------------|----------------------------------------------------------------------------------------------------------------------------------------------------------------------------------------------------