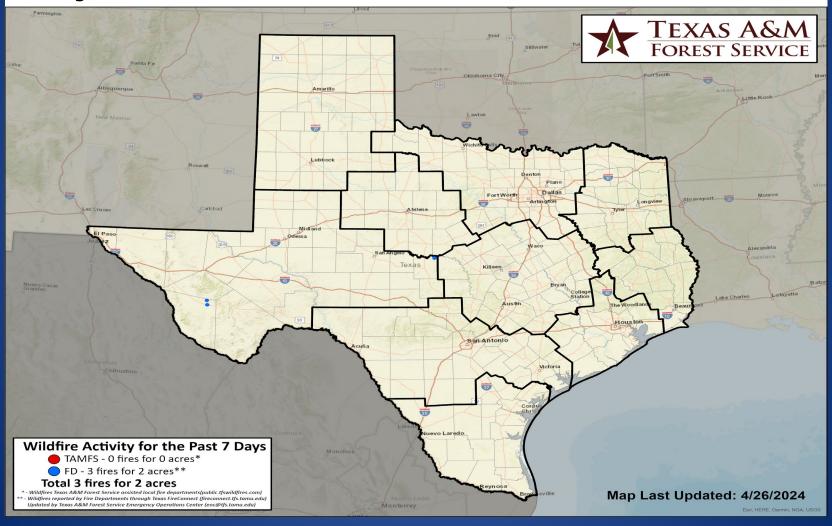

#### Fire Activity (\*Last 24 Hours)

Report of 172 (No Change) fires and 1,247,264 (No Change) acres have been burned this year. There are 72 (-5) counties with burn bans. The Keetch–Byram Drought Index list contains 27 (+2) counties with an average over 400.