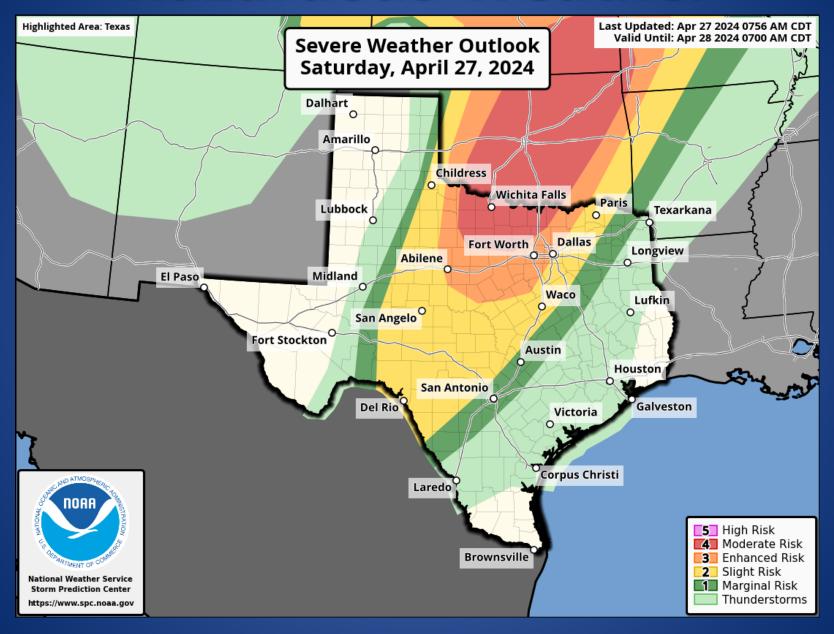

#### **Hazardous Weather**

#### Weather Warnings/Advisories Issued

| DATE     | WARNING TYPE                   | LOCATION                                                                                                                                                                                                                                                                                                                                                                                                                   |
|----------|--------------------------------|----------------------------------------------------------------------------------------------------------------------------------------------------------------------------------------------------------------------------------------------------------------------------------------------------------------------------------------------------------------------------------------------------------------------------|
| 04/26/24 | Severe Thunderstorm<br>Warning | Burnet, Bosque, Bowie, Camp, Cass, Coryell,<br>Dallas, Ellis, Franklin, Hamilton, Henderson,<br>Hill, Hood, Hopkins, Hunt, Johnson, Kaufman,<br>Lampasas, Llano, Morris, Navarro, Rains, Red<br>River, San Saba, Smith, Somervell, Tarrant,<br>Titus, Upshur, Van Zandt, and Wood Counties                                                                                                                                 |
| 04/26/24 | Tornado Watch                  | Anderson, Bell, Bosque, Bowie, Camp, Cass, Cherokee, Collin, Coryell, Dallas, Delta, Ellis, Falls, Fannin, Franklin, Freestone, Gregg, Hamilton, Harrison, Henderson, Hill, Hopkins, Hunt, Johnson, Kaufman, Lamar, Lampasas, Leon, Limestone, Marion, McLennan, Milam, Mills, Morris, Navarro, Panola, Rains, Red River, Robertson, Rockwall, Rusk, Smith, Somervell, Tarrant, Titus, Upshur, Van Zandt and Wood Counties |
| 04/26/24 | Tornado Warning                | Bell, Bosque, Bowie, Cass, Coryell, Ellis,<br>Henderson, Hill, Kaufman, Lampasas,<br>McLennan, Morris, Navarro, Rains, and Van<br>Zandt Counties                                                                                                                                                                                                                                                                           |
| 04/26/24 | Flood Advisory                 | San Saba County                                                                                                                                                                                                                                                                                                                                                                                                            |

#### Weather Warnings/Advisories Issued

| DATE     | WARNING TYPE           | LOCATION                                                                                                                                                                                                                                                   |
|----------|------------------------|------------------------------------------------------------------------------------------------------------------------------------------------------------------------------------------------------------------------------------------------------------|
| 04/26/24 | Flash Flood Warning    | Bowie, Camp, Cass, Ellis, Franklin, Hill,<br>Kaufman, Morris, Navarro, Rains, Red River,<br>San Saba, Smith, Titus, Upshur, Van Zandt,<br>and Wood Counties                                                                                                |
| 04/26/24 | Flood Watch            | Bosque, Collin, Cooke, Dallas, Delta, Denton,<br>Ellis, Fannin, Grayson, Henderson, Hill, Hood,<br>Hopkins, Hunt, Johnson, Kaufman, Lamar,<br>McLennan, Montague, Navarro, Parker, Rains,<br>Rockwall, Somervell, Tarrant, Van Zandt, and<br>Wise Counties |
| 04/26/24 | Coastal Flood Advisory | Jefferson and Orange Counties                                                                                                                                                                                                                              |
| 04/26/24 | Flood Warning          | Bowie, Camp, Cass, Franklin, Morris, Navarro, Red River, Smith, Titus, Upshur, and Wood Counties                                                                                                                                                           |
| 04/27/24 | Coastal Flood Advisory | Aransas, Calhoun, Jefferson, Kleberg, Nueces, and Orange Counties Counties                                                                                                                                                                                 |
| 04/27/24 | Tornado Watch          | Childress, Collingsworth, Cottle, Foard, Hall,<br>Hardeman, Motley, Wheeler, and Wilbarger<br>Counties                                                                                                                                                     |