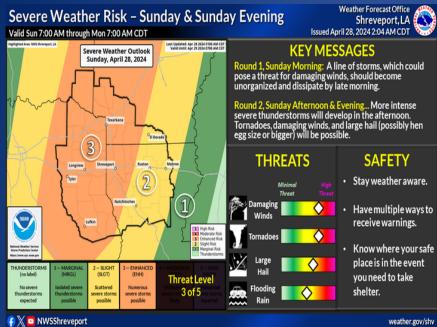

weather.gov/fortworth

Severe thunderstorms will be possible across much of the Four State Region Sunday and Sunday evening. Tornadoes, damaging winds, large hail (possibly 2 inches in diameter or greater), and locally heavy rainfall that may result in flash flooding all will be possible over much of the region. 

### Flash Flood Watch - Sun Evening until Mon Evening

Alexandria

Lafavette

Jeanerette

Morgan City

Lake Charles, LA

National Weather Service

Leesville

Sunday Evening Until Monday Evening

### ✓ Key Message

Conditions will be favorable for flash flooding. Expect rainfall amounts of **3 to 5 inches, with** <u>localized heavier amounts</u> within the Flash Flood Watch area.