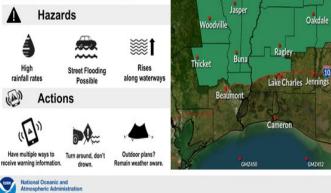

### Flash Flood Watch - Sun Evening until Mon Evening

Alexandria

Lafavette

Jeanerette

Morgan City

Lake Charles, LA

National Weather Service

Leesville

Sunday Evening Until Monday Evening

### ✓ Key Message

Conditions will be favorable for flash flooding. Expect rainfall amounts of **3 to 5 inches, with** <u>localized heavier amounts</u> within the Flash Flood Watch area.