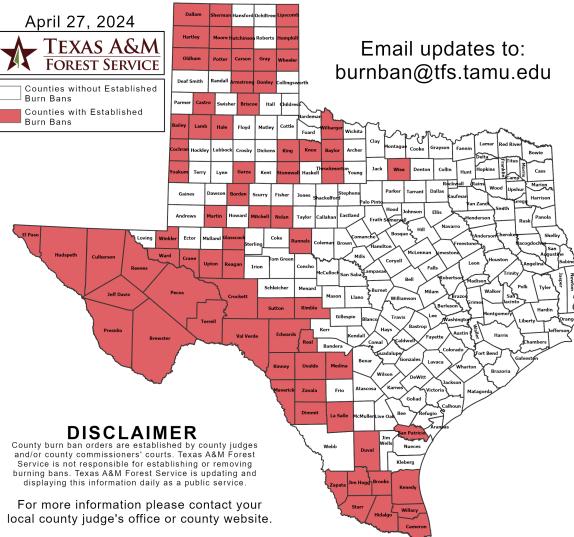

### Burn Ban

### **OUTDOOR BURN BANS**

RED FLAG WARNINGS: www.weather.gov Additional map formats available at https://tfsweb.tamu.edu/Burnbans/

### **Counties with Burn Bans: 72**

| Armstrong | Hartley    | Presidio     |
|-----------|------------|--------------|
| Bailey    | Hemphill   | Reagan       |
| Baylor    | Hidalgo    | Real         |
| Borden    | Hudspeth   | Reeves       |
| Brewster  | Hutchinson | Runnels      |
| Briscoe   | Jeff Davis | San Patricio |
| Brooks    | Jim Hogg   | Sherman      |
| Cameron   | Kenedy     | Starr        |
| Carson    | Kimble     | Stonewall    |
| Castro    | King       | Sutton       |
| Cochran   | Kinney     | Terrell      |
| Crane     | Knox       | Throckmorton |
| Crockett  | Lamb       | Upton        |
| Culberson | La Salle   | Uvalde       |
| Dallam    | Lipscomb   | Val Verde    |
| Dimmit    | Martin     | Ward         |
| Donley    | Maverick   | Wheeler      |
| Duval     | Medina     | Wilbarger    |
| Edwards   | Mitchell   | Willacy      |
| El Paso   | Moore      | Winkler      |
| Garza     | Nolan      | Wise         |
| Glasscock | Oldham     | Yoakum       |
| Gray      | Pecos      | Zapata       |
| Hale      | Potter     | Zavala       |
| nuro      | 1 01101    | 247414       |

# Fire Activity (\*Last 24 Hours)

Report of 172 (No Change) fires and 1,247,264 (No Change) acres have been burned this year. There are 72 (No Change) counties with burn bans. The Keetch–Byram Drought Index list contains 28 (+1) counties with an average over 400.