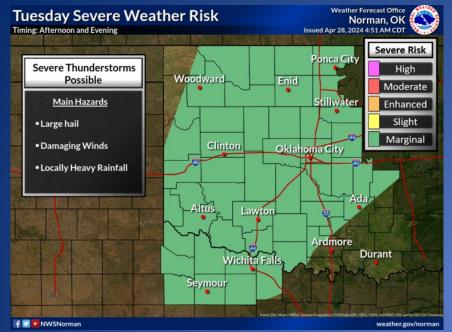

### Hazardous Weather Outlook - Today/Tonight

Hazardous Weather Outlook: There is a chance for strong to severe storms across Southeast Texas today and tonight. Large hail, damaging winds and tornadoes are possible. In addition, there is a chance for heavy rainfall and could result in localized, minor flooding in some locations.