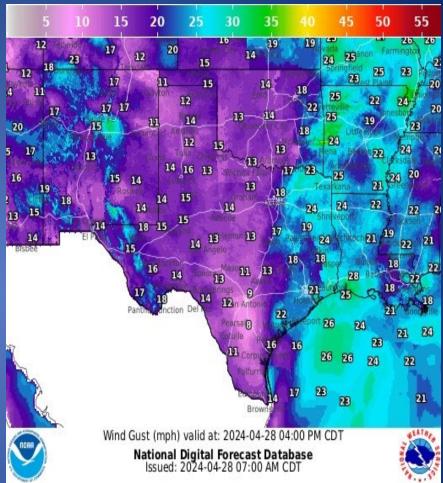

### Weather Forecast

WEATHE.

G

Dian Anto

0 880

10 0

Brown

Wind Speed (mph) & Direction for: 2024-04-28 04:00 PM CDT National Digital Forecast Database Issued: 2024-04-28 07:00 AM CDT

### Wind Speeds