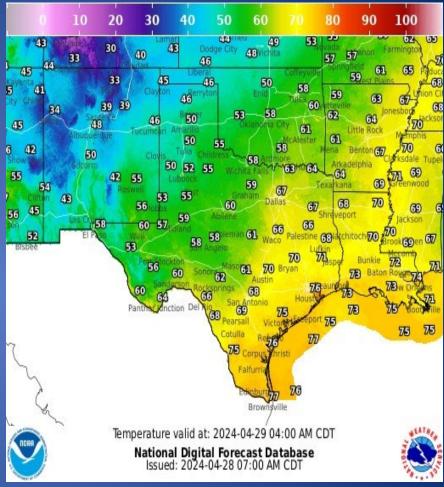

------------------------------------------------------------------|--|--|
| 04/27/24 | NWS El Paso, TX/Santa Teresa, NM: Public Information Statement -<br>Highest Wind Reports        |  |  |
| 04/28/24 | NWS Austin/San Antonio: Situation Report: Severe Storms Remain<br>Possible Late Sat - Sun       |  |  |
| 04/28/24 | NWS Shreveport, LA: Severe Thunderstorms and Flash Flooding Possible This Afternoon and Tonight |  |  |
| 04/28/24 | NWS Lake Charles, LA: Updated Weather Briefing                                                  |  |  |
| 04/28/24 | NWS Houston/Galveston: Strong to Severe Storms Possible Today into<br>Monday                    |  |  |
| 04/28/24 | Daily NWS Threat Brief for FEMA Region 6                                                        |  |  |

## Weather Forecast





Lows



### Weather Forecast



WEATHE.

G

Dian Anto

0 880

10 0

Brown

Wind Speed (mph) & Direction for: 2024-04-28 04:00 PM CDT National Digital Forecast Database Issued: 2024-04-28 07:00 AM CDT

12 12

11 10

etturide

 $\mathbf{12}$ 

 

Gusts

### Wind Speeds







### F 2 NWSFort Worth

A Flood Watch remains in effect through 7 PM this evening for much of North and Central Texas. Additional amounts of 1 to 3 inches are expected in the watch area, with isolated amounts up to 4 inches.

weather.gov/fortworth



Severe thunderstorms will be possible across much of the Four State Region Sunday and Sunday evening. Tornadoes, damaging winds, large hail (possibly 2 inches in diameter or greater), and locally heavy rainfall that may result in flash flooding all will be possible over mu