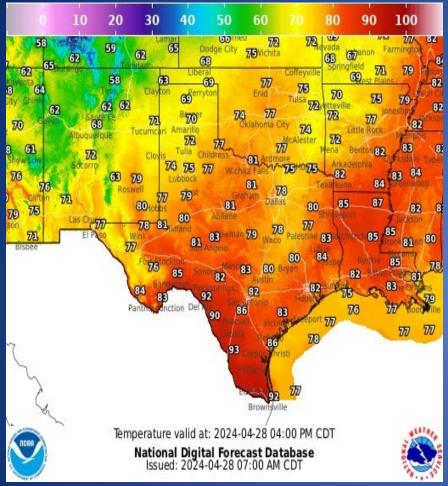

--------------------------------------------------------------------|--|--|
| 04/27/24 | NWS El Paso, TX/Santa Teresa, NM: Public Information Statement -<br>Highest Wind Reports        |  |  |
| 04/28/24 | NWS Austin/San Antonio: Situation Report: Severe Storms Remain<br>Possible Late Sat - Sun       |  |  |
| 04/28/24 | NWS Shreveport, LA: Severe Thunderstorms and Flash Flooding Possible This Afternoon and Tonight |  |  |
| 04/28/24 | NWS Lake Charles, LA: Updated Weather Briefing                                                  |  |  |
| 04/28/24 | NWS Houston/Galveston: Strong to Severe Storms Possible Today into<br>Monday                    |  |  |
| 04/28/24 | Daily NWS Threat Brief for FEMA Region 6                                                        |  |  |

## Weather Forecast





Lows



### Weather Forecast



WEATHE.

G

Dian Anto

0 880

10 0

Brown

Wind Speed (mph) & Direction for: 2024-04-28 04:00 PM CDT National Digital Forecast Database Issued: 2024-04-28 07:00 AM CDT

12 12

11 10

etturide

 $\mathbf{12}$ 

 

Gusts

### Wind Speeds







### F 2 NWSFort Worth

A Flood Watch remains in effect through 7 PM this evening for much of North and Central Texas. Additional amounts of 1 to 3 inches are expected in the watch area, with isolated amounts up to 4 inches.

weather.gov/fortworth



Severe thunderstorms will be possible across much of the Four State Region Sunday and Sunday evening. Tornadoes, damaging winds, large hail (possibly 2 inches in diameter or greater), and locally heavy rainfall that may result in flash flooding all will be possible over