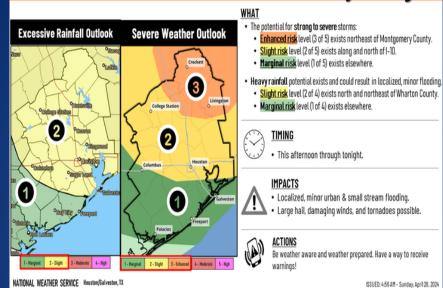

### Hazardous Weather Outlook - Today/Tonight

Hazardous Weather Outlook: There is a chance for strong to severe storms across Southeast Texas today and tonight. Large hail, damaging winds and tornadoes are possible. In addition, there is a chance for heavy rainfall and could result in localized, minor flooding in some locations.