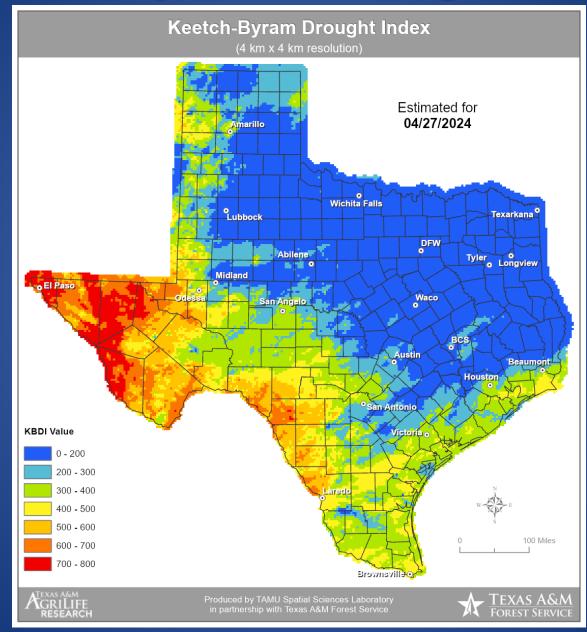

### **Keetch-Byram Drought Index**

# Fire Activity (\*Last 24 Hours)

Report of 172 (No Change) fires and 1,247,264 (No Change) acres have been burned this year. There are 72 (No Change) counties with burn bans. The Keetch–Byram Drought Index list contains 28 (+1) counties with an average over 400.