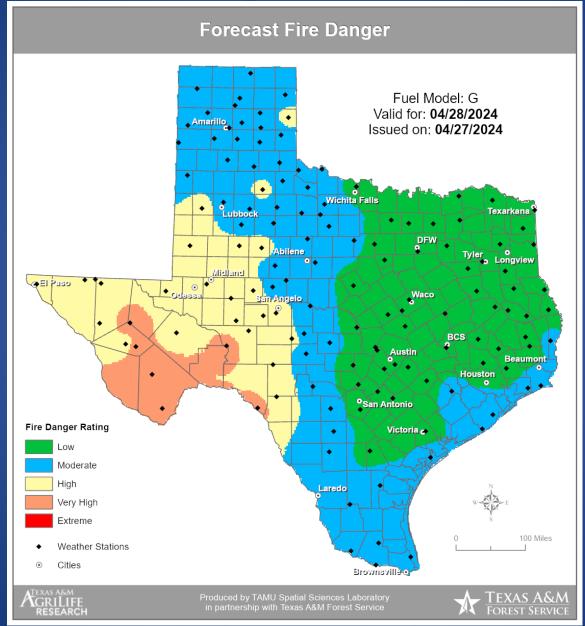

# **Fire Danger Forecast**

# Fire Activity (\*Last 24 Hours)

Report of 172 (No Change) fires and 1,247,264 (No Change) acres have been burned this year. There are 72 (No Change) counties with burn bans. The Keetch–Byram Drought Index list contains 28 (+1) counties with an average over 400.