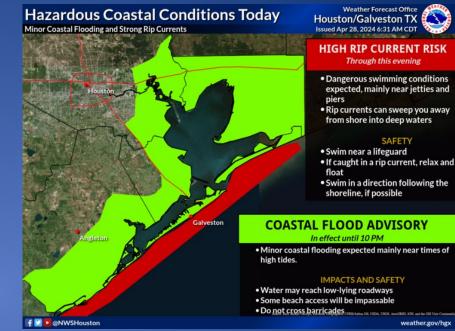

Minor coastal flooding and strong rip currents possible today.

Weather Forecast Office Scattered Showers/Storms Today Corpus Christi, TX Partly to Mostly Cloudy Skies | Breezy to Windy in the Morning Issued Apr 28, 2024 4:06 AM CDT 85 37 (ictor) 35 91° 89° 84° Tilden Cotulla Beeville 90° 89° **TATATA** Freer CRAFT Allice Corbi DVISORY Laredo 69 High Temperature (F) weather.gov/crp

Weather Forecast Office Hazardous Beach Conditions Corpus Christi, TX Beach Roads May Flood | Water May Reach the Dunes Issued Apr 28, 2024 3:48 AM CDT Port Lavaca **Coastal Flood Advisory** Beeville In effect through 7 PM this evening Minor flooding along Gulf-facing beaches 1 ft of beach inundation Rockport **High Risk of Rip Currents** Corpus • Dangerous swimming conditions Christi expected, especially near piers & ietties PINS 69) F D NWSCorpus weather.gov/crp

There is a High risk of rip currents along the Gulffacing beaches of the Middle Texas Coast through this evening. Dangerous swimming conditions are expected, especially near piers and jetties. There is also a Coastal Flood Advisory for minor coastal flooding along Gulf facing beaches through 7 PM.