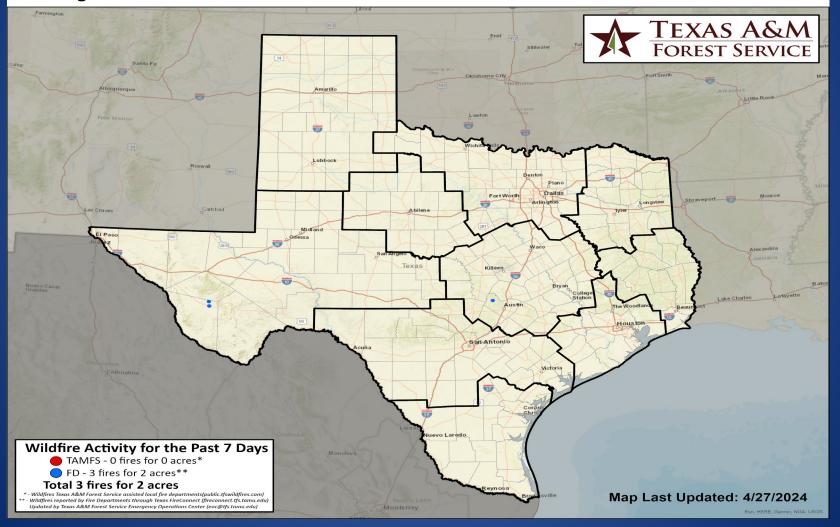

# Fire Activity (\*Last 24 Hours)

Report of 172 (No Change) fires and 1,247,264 (No Change) acres have been burned this year. There are 72 (No Change) counties with burn bans. The Keetch–Byram Drought Index list contains 28 (+1) counties with an average over 400.