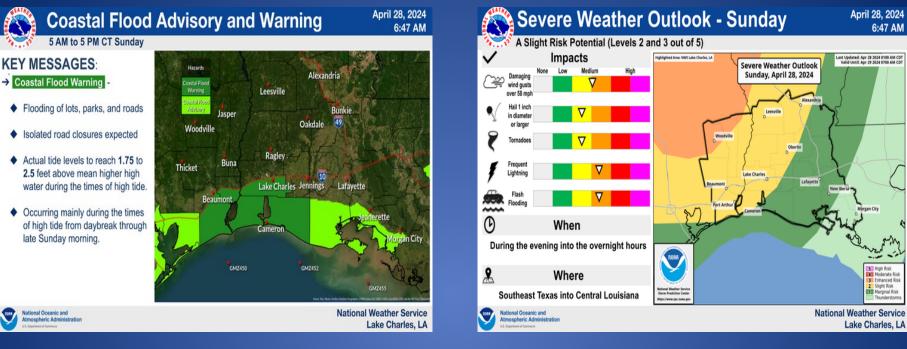

### Informational Products Distributed by the State Operations Center

| DATE     | SUBJECT                                                                                            |
|----------|----------------------------------------------------------------------------------------------------|
| 04/27/24 | NWS Fort Worth: Additional Severe Threat This Afternoon through<br>Sunday                          |
| 04/27/24 | NWS Brownsville: Wind Advisory, High Risk of Rip Currents & Small Craft Advisory, Saturday         |
| 04/27/24 | NWS Amarillo: Fire Weather Briefing for Today                                                      |
| 04/27/24 | NWS West Gulf RFC: The Next Wave of Thunderstorms on DeckRivers<br>Will Respond                    |
| 04/27/24 | NWS Austin/San Antonio: Situation Report - Severe Storms late tonight through Sunday               |
| 04/27/24 | NWS Fort Worth: Public Information Statement for Preliminary Storm<br>Survey Results               |
| 04/27/24 | Governor's Proclamation Renewal for 24-0001 Wildfire Season 2024                                   |
| 04/27/24 | NWS Corpus Christi: Coastal Flood Advisory and High Rip Current Risk   5PM Update                  |
| 04/27/24 | NWS Fort Worth: Public Information Statement - NWS Damage Survey for April 26th 2024 Tornado Event |
| 04/27/24 | NWS Houston/Galveston: Elevated Tides Tonight Through Sunday Night                                 |
| 04/27/24 | NWS Lake Charles: Active Weather Continues Into Early This Week                                    |

### **Informational Products Distributed by the State Operations Center**

| DATE     | SUBJECT                                                                                         |  |  |
|----------|-------------------------------------------------------------------------------------------------|--|--|
| 04/27/24 | NWS El Paso, TX/Santa Teresa, NM: Public Information Statement -<br>Highest Wind Reports        |  |  |
| 04/28/24 | NWS Austin/San Antonio: Situation Report: Severe Storms Remain<br>Possible Late Sat - Sun       |  |  |
| 04/28/24 | NWS Shreveport, LA: Severe Thunderstorms and Flash Flooding Possible This Afternoon and Tonight |  |  |
| 04/28/24 | NWS Lake Charles, LA: Updated Weather Briefing                                                  |  |  |
| 04/28/24 | NWS Houston/Galveston: Strong to Severe Storms Possible Today into<br>Monday                    |  |  |
| 04/28/24 | Daily NWS Threat Brief for FEMA Region 6                                                        |  |  |