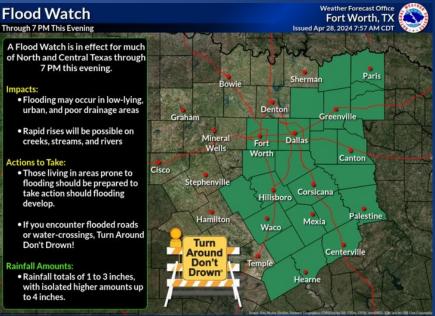

### F 2 NWSFort Worth

A Flood Watch remains in effect through 7 PM this evening for much of North and Central Texas. Additional amounts of 1 to 3 inches are expected in the watch area, with isolated amounts up to 4 inches.