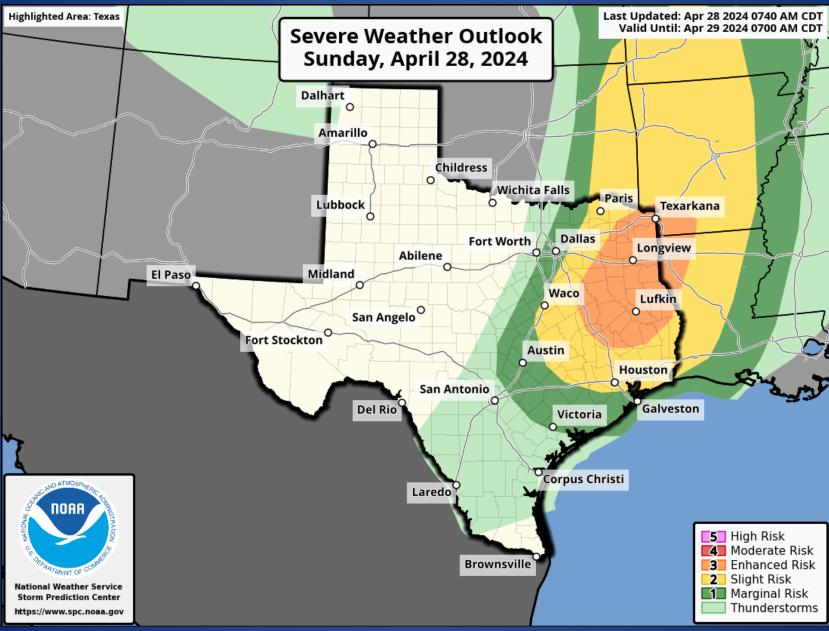

### F 2 NWSFort Worth

A Flood Watch remains in effect through 7 PM this evening for much of North and Central Texas. Additional amounts of 1 to 3 inches are expected in the watch area, with isolated amounts up to 4 inches.

weather.gov/fortworth

Severe thunderstorms will be possible across much of the Four State Region Sunday and Sunday evening. Tornadoes, damaging winds, large hail (possibly 2 inches in diameter or greater), and locally heavy rainfall that may result in flash flooding all will be possible over much of the region. 