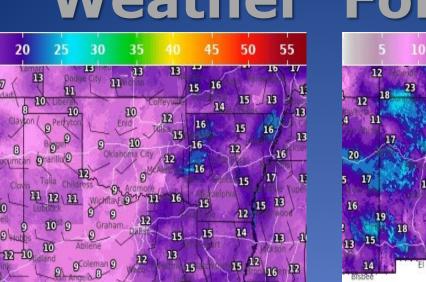

----------------------------------|--|--|
| 04/27/24 | NWS El Paso, TX/Santa Teresa, NM: Public Information Statement -<br>Highest Wind Reports        |  |  |
| 04/28/24 | NWS Austin/San Antonio: Situation Report: Severe Storms Remain<br>Possible Late Sat - Sun       |  |  |
| 04/28/24 | NWS Shreveport, LA: Severe Thunderstorms and Flash Flooding Possible This Afternoon and Tonight |  |  |
| 04/28/24 | NWS Lake Charles, LA: Updated Weather Briefing                                                  |  |  |
| 04/28/24 | NWS Houston/Galveston: Strong to Severe Storms Possible Today into<br>Monday                    |  |  |
| 04/28/24 | Daily NWS Threat Brief for FEMA Region 6                                                        |  |  |

## Weather Forecast





Lows



### Weather Forecast



WEATHE.

G

Dian Anto

0 880

10 0

Brown

Wind Speed (mph) & Direction for: 2024-04-28 04:00 PM CDT National Digital Forecast Database Issued: 2024-04-28 07:00 AM CDT

12 12

11 10

etturide

 $\mathbf{12}$ 

 

Gusts

### Wind Speeds







### F 2 NWSFort Worth

A Flood Watch remains in effect through 7 PM this evening for much of North and Central Texas. Additional amounts of 1 to 3 inches are expected in the watch area, with isolated amounts up to 4 inches.

weather.gov/fortworth



Severe thunderstorms will be possible across much of the Four State Region Sunday and Sunday evening. Tornadoes, damaging winds, large hail (possibly 2 inches in diameter or greater), and locally heavy rainfall that may result in flash flooding all will be possible over much of the region. 

### Flash Fl