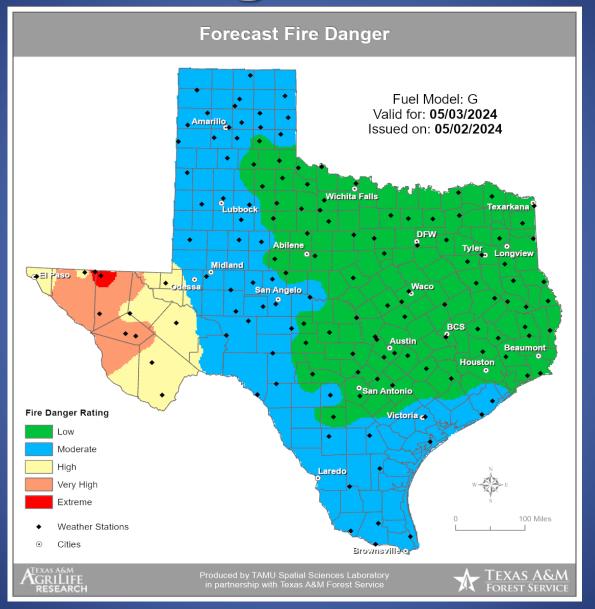

### Fire Danger Forecast

### Fire Activity (\*Last 24 Hours)

Report of 175 (+1) fires and 1,247,731 (+419) acres have been burned this year. There are 70 (-2) counties with burn bans. The Keetch–Byram Drought Index list contains 39 (+1) counties with an average over 400.