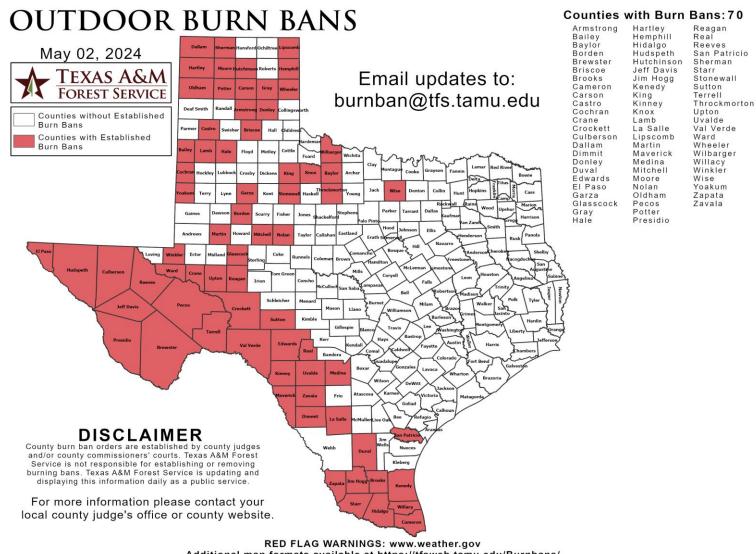

#### Burn Ban

Additional map formats available at https://tfsweb.tamu.edu/Burnbans/

### Fire Activity (\*Last 24 Hours)

Report of 175 (+1) fires and 1,247,731 (+419) acres have been burned this year. There are 70 (-2) counties with burn bans. The Keetch–Byram Drought Index list contains 39 (+1) counties with an average over 400.