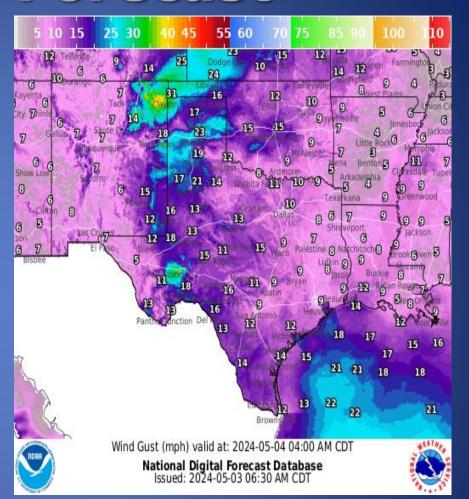

#### Weather Forecast

#### 55 60 10 16 13 12 血 15 13 16 15 Wind Speed (mph) & Direction for: 2024-05-04 04:00 AM CDT 4EATHE. National Digital Forecast Database Issued: 2024-05-03 06:30 AM CDT

**Wind Speeds** 

Gusts