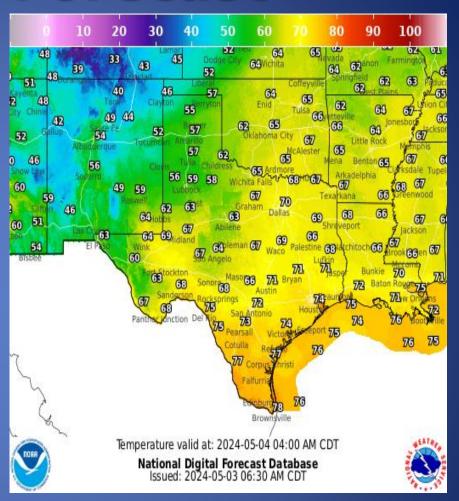

#### Weather Forecast

#### ישט 68 Vichita Coffeyville Enid Tulsa 78 Okiahoma City 85 86 85 87 Brownsville Temperature valid at: 2024-05-04 04:00 PM CDT National Digital Forecast Database Issued: 2024-05-03 06:30 AM CDT

Highs

Lows