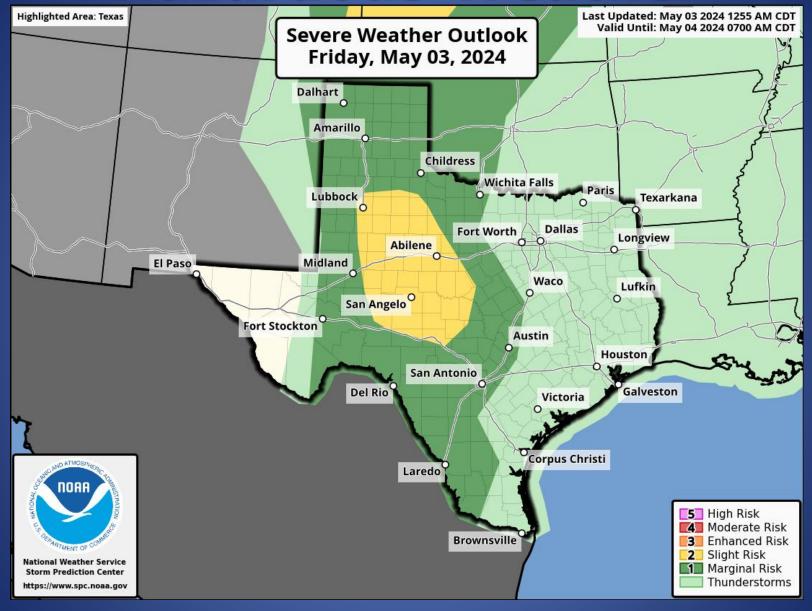

#### **Hazardous Weather**

#### Weather Warnings/Advisories Issued

| DATE     | WARNING TYPE        | LOCATION                                                                                                                                                                                                                                                                                                                                                                                                                                                                                                                                                                 |
|----------|---------------------|--------------------------------------------------------------------------------------------------------------------------------------------------------------------------------------------------------------------------------------------------------------------------------------------------------------------------------------------------------------------------------------------------------------------------------------------------------------------------------------------------------------------------------------------------------------------------|
| 05/02/24 | Flash Flood Warning | Callahan, Grimes, Hardin, Harris, Jasper,<br>Jefferson, Jones, Liberty, Montgomery, Orange,<br>Polk, Taylor, Tyler, Walker, and Waller Counties                                                                                                                                                                                                                                                                                                                                                                                                                          |
| 05/02/24 | Flood Warning       | Anderson, Chambers, Collin, Freestone, Grimes, Hardin, Harris, Houston, Hunt, Jasper, Leon, Liberty, Madison, Montgomery, Orange, Polk, San Jacinto, Trinity, Tyler, and Walker Counties; West Fork San Jacinto Near Porter Affecting Montgomery County; East Fork San Jacinto at Cleveland Affecting Harris, Liberty, Montgomery, and San Jacinto Counties; Peach Creek at Splendora Affecting Harris and Montgomery Counties; Spring Creek neat Spring Affecting Harris and Montgomery Counties; Cypress Creek near Sharp Road Affecting Harris and Fort Bend Counties |
| 05/02/24 | Flood Watch         | Brazos, Burleson, Clay, Grimes, Harris, Houston,<br>Liberty, Madison, Montgomery, Polk, San Jacinto,<br>Trinity, Walker, and Washington Counties                                                                                                                                                                                                                                                                                                                                                                                                                         |
| 05/02/24 | Tornado Warning     | Callahan, Coleman, Concho, Jones, McCulloch, Runnels, Shackelford, and Taylor Counties                                                                                                                                                                                                                                                                                                                                                                                                                                                                                   |

#### Weather Warnings/Advisories Issued

| DATE     | WARNING TYPE                      | LOCATION                                                                                                                                                                                                                                                                                                     |
|----------|-----------------------------------|--------------------------------------------------------------------------------------------------------------------------------------------------------------------------------------------------------------------------------------------------------------------------------------------------------------|
| 05/02/24 | Flood Advisory                    | Bosque, Brown, Coleman, Coryell, Hamilton, Haskell, Jones, McCulloch, and Runnels Counties                                                                                                                                                                                                                   |
| 05/02/24 | Severe<br>Thunderstorm<br>Warning | Baylor, Brazoria, Brown, Callahan, Coke,<br>Coleman, Concho, Foard, Fort Bend, Hardeman,<br>Harris, Haskell, Jones, Kimble, King, Knox,<br>Lampasas, Liberty, Mason, McCulloch, Menard,<br>Montgomery, Runnels, San Saba, Shackelford,<br>Stonewall, Sutton, Taylor, Throckmorton, and<br>Wilbarger Counties |
| 05/03/24 | Severe<br>Thunderstorm<br>Warning | Bell, Coryell, Falls, Hardin, Harris, Houston,<br>Jasper, Leon, Liberty, Limestone, Madison,<br>McLennan, Montgomery, Polk, San Jacinto, Trinity,<br>Walker, Waller Counties                                                                                                                                 |
| 05/03/24 | Flood Warning                     | Hardin, Jasper, Jefferson, and Orange Counties;<br>San Jacinto River near Sheldon Affecting Harris<br>Counties                                                                                                                                                                                               |
| 05/03/24 | Flash Flood Warning               | Chamber, Harris, Liberty, Montgomery, and San<br>Jacinto Counties                                                                                                                                                                                                                                            |
| 05/03/24 | Flood Advisory                    | Chambers, Harris, and Liberty Counties                                                                                                                                                                                                                                                                       |