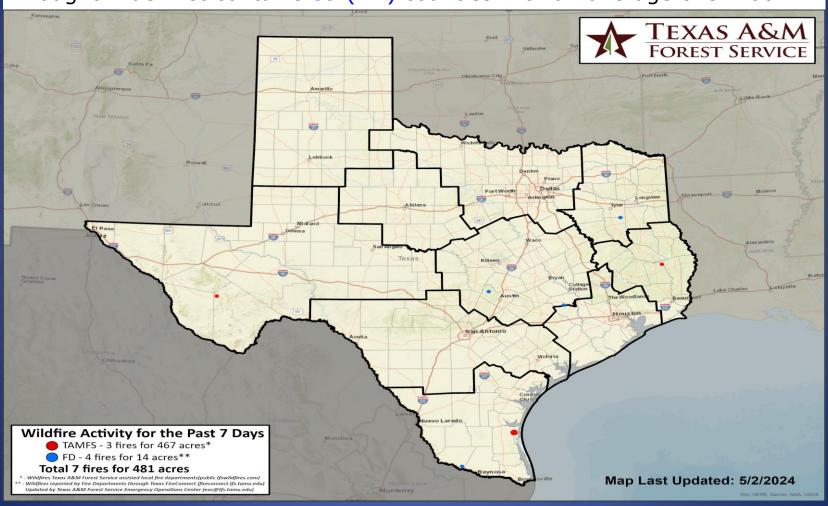

### Fire Activity (\*Last 24 Hours)

Report of 175 (+1) fires and 1,247,731 (+419) acres have been burned this year. There are 70 (-2) counties with burn bans. The Keetch–Byram Drought Index list contains 39 (+1) counties with an average over 400.