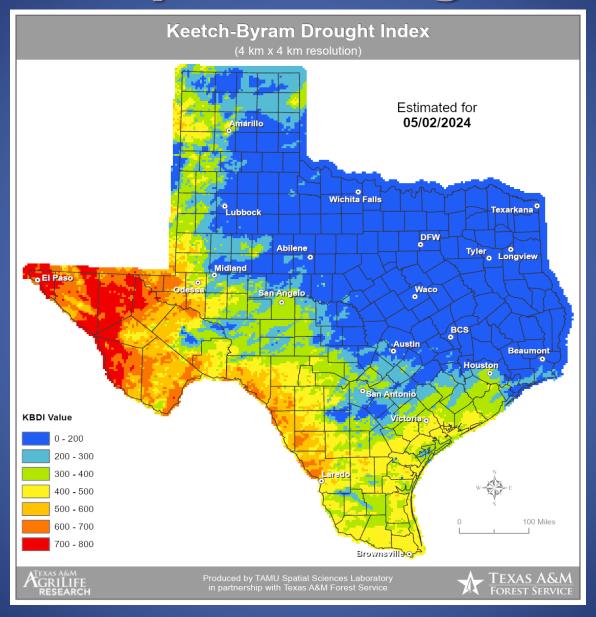

#### **Keetch-Byram Drought Index**

### Fire Activity (\*Last 24 Hours)

Report of 175 (+1) fires and 1,247,731 (+419) acres have been burned this year. There are 70 (-2) counties with burn bans. The Keetch–Byram Drought Index list contains 39 (+1) counties with an average over 400.