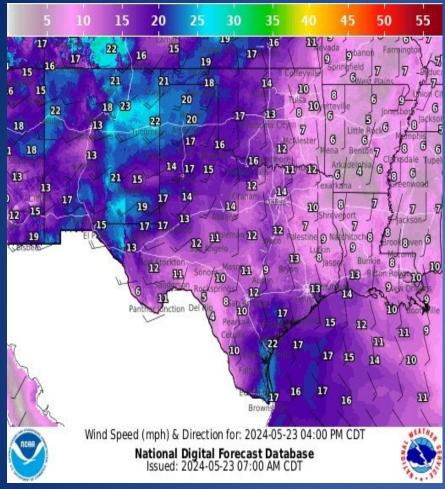

ville: Maximum Heat Index Reports from Wednesday                                                         |
| 05/23/24 | NWS Shreveport, LA: Another Threat of Strong to Severe Thunderstorms<br>Today Across Much of the Four State Region |
| 05/23/24 | NWS Austin/San Antonio: Early Season Heatwave                                                                      |
| 05/23/24 | NWS El Paso, TX/Santa Teresa, NM: NWS Weather Hazards Outlook & Latest Fire Headlines                              |
| 05/23/24 | Daily NWS Threat Brief for FEMA Region 6                                                                           |
| 05/23/24 | NWS Fort Worth: Severe Weather Potential Today Through Saturday                                                    |

# Weather Forecast



**Highs** 



Lows



Wind Speeds

# Weather Forecast



Gusts

# **Hazardous Weather**



# **Hazardous Weather**







Strong winds and low humidity Thursday afternoon will allow any fires that start to spread quickly. Avoid burning or any activity that may cause a spark

### Weather Warnings/Advisories Issued

| DATE     | WARNING TYPE                      | LOCATION