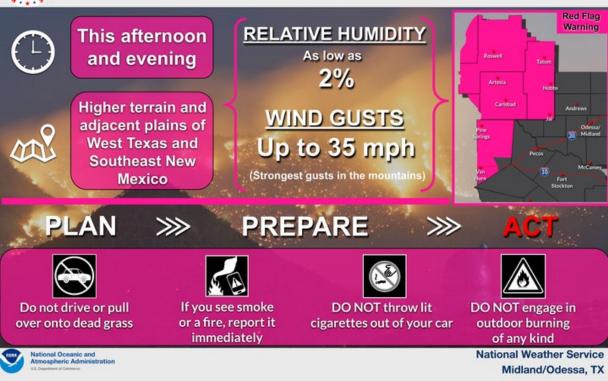

# **Hazardous Weather**

Strong winds and low humidity Thursday afternoon will allow any fires that start to spread quickly. Avoid burning or any activity that may cause a spark

# Fire Weather Warnings/Watches/Statements

| DATE     | WARNING TYPE          | LOCATION                                                                                                                                              |
|----------|-----------------------|-------------------------------------------------------------------------------------------------------------------------------------------------------|
| 05/23/24 | Red Flag Warning      | Bailey, Castro, Cochran, Culberson, Dallam,<br>Deaf Smith, El Paso, Hartley, Hudspeth, lamb,<br>Moore, Oldham, Parmer, Potter and Sherman<br>Counties |
| 05/23/24 | Fire Danger Statement | Briscoe, Crosby, Floyd, Garza, Hale, Hockley,<br>Lubbock, Lynn, Swisher, and Terry Counties                                                           |