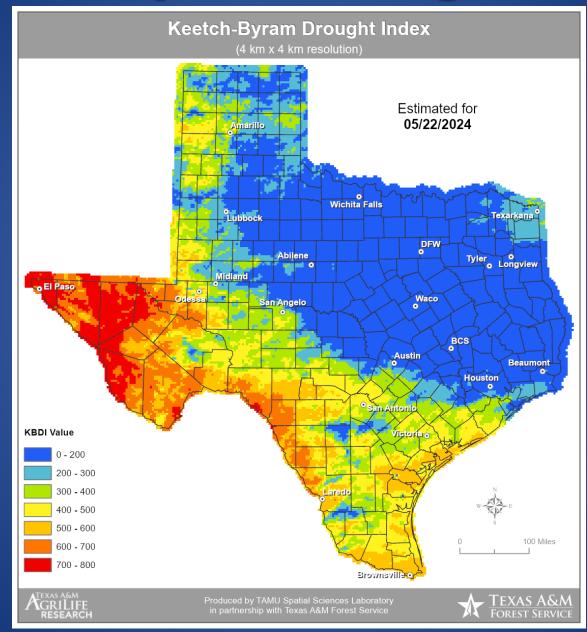

## **Keetch-Byram Drought Index**

# Fire Activity (\*Last 24 Hours)

Report of 182 (No Change) fires and 1,248,596 (No Change) acres have been burned this year. There are 66 (No Change) counties with burn bans. The Keetch–Byram Drought Index list contains 50 (+2) counties with an average over 400.