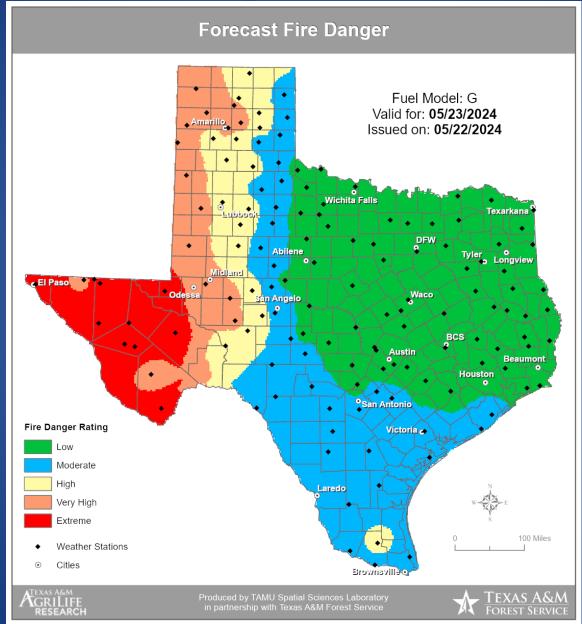

# **Fire Danger Forecast**

# Fire Activity (\*Last 24 Hours)

Report of 182 (No Change) fires and 1,248,596 (No Change) acres have been burned this year. There are 66 (No Change) counties with burn bans. The Keetch–Byram Drought Index list contains 50 (+2) counties with an average over 400.