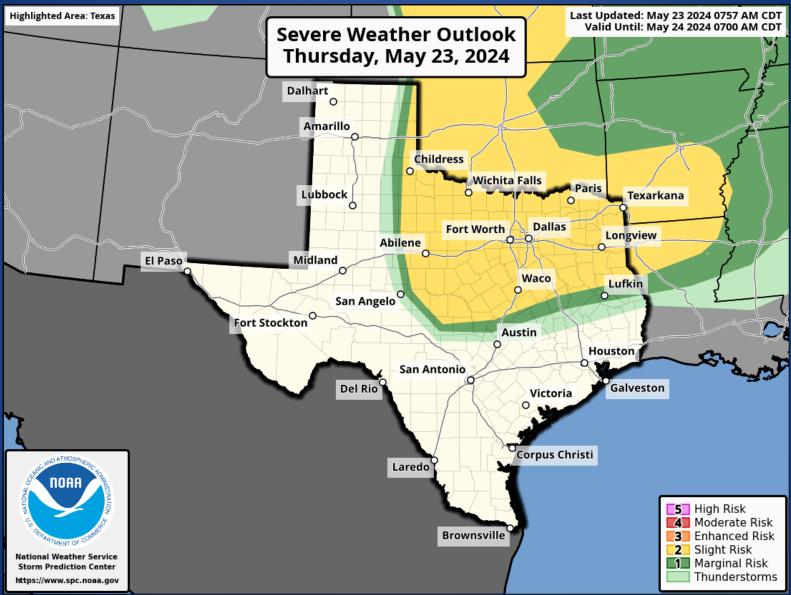

# **Hazardous Weather**

# **Hazardous Weather**

Strong winds and low humidity Thursday afternoon will allow any fires that start to spread quickly. Avoid burning or any activity that may cause a spark