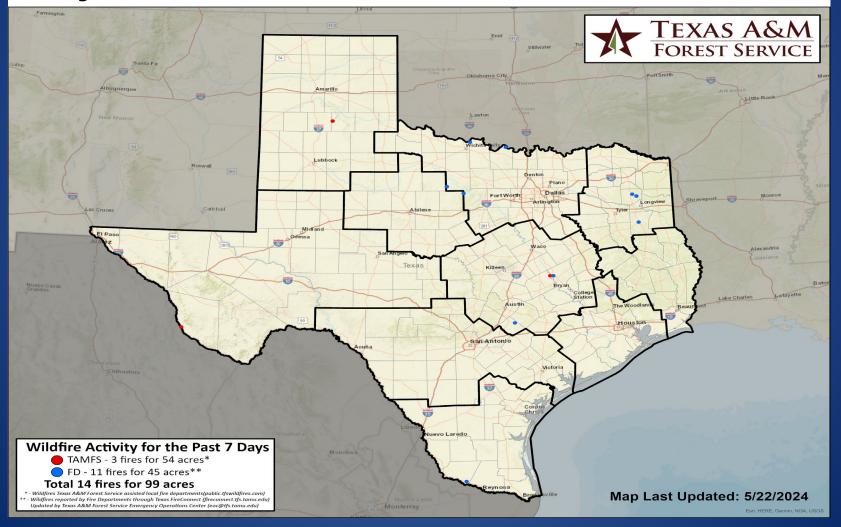

# Fire Activity (\*Last 24 Hours)

Report of 182 (No Change) fires and 1,248,596 (No Change) acres have been burned this year. There are 66 (No Change) counties with burn bans. The Keetch–Byram Drought Index list contains 50 (+2) counties with an average over 400.