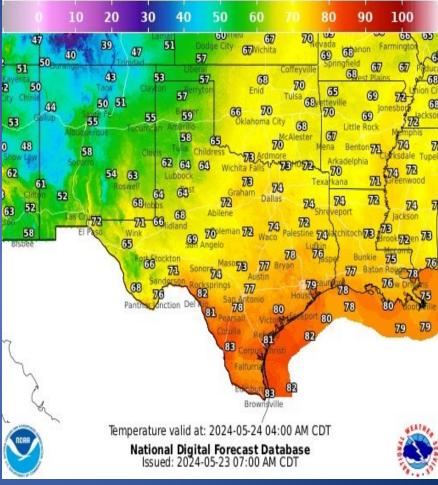

S Brownsville: Maximum Heat Index Reports from Wednesday                                                         |
| 05/23/24 | NWS Shreveport, LA: Another Threat of Strong to Severe Thunderstorms<br>Today Across Much of the Four State Region |
| 05/23/24 | NWS Austin/San Antonio: Early Season Heatwave                                                                      |
| 05/23/24 | NWS El Paso, TX/Santa Teresa, NM: NWS Weather Hazards Outlook & Latest Fire Headlines                              |
| 05/23/24 | Daily NWS Threat Brief for FEMA Region 6                                                                           |
| 05/23/24 | NWS Fort Worth: Severe Weather Potential Today Through Saturday                                                    |

# Weather Forecast



**Highs** 



Lows



Wind Speeds

# Weather Forecast



Gusts

# **Hazardous Weather**



# **Hazardous Weather**







Strong winds and low humidity Thursday afternoon will allow any fires that start to spread quickly. Avoid burning or any activity that may cause a spark

### Weather Warnings/Advisories Issued

| DATE     | WARNING TYPE                      | LOCATION