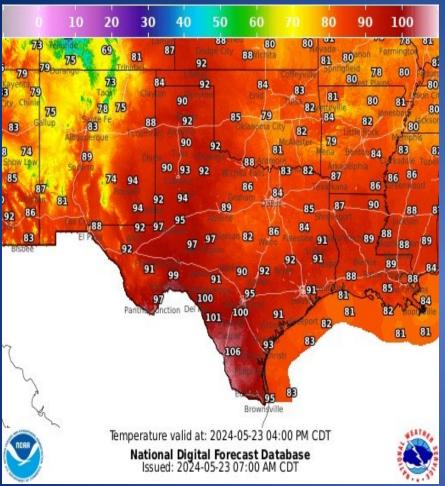

05/23/24 | NWS Brownsville: Maximum Heat Index Reports from Wednesday                                                         |
| 05/23/24 | NWS Shreveport, LA: Another Threat of Strong to Severe Thunderstorms<br>Today Across Much of the Four State Region |
| 05/23/24 | NWS Austin/San Antonio: Early Season Heatwave                                                                      |
| 05/23/24 | NWS El Paso, TX/Santa Teresa, NM: NWS Weather Hazards Outlook & Latest Fire Headlines                              |
| 05/23/24 | Daily NWS Threat Brief for FEMA Region 6                                                                           |
| 05/23/24 | NWS Fort Worth: Severe Weather Potential Today Through Saturday                                                    |

# Weather Forecast



**Highs** 



Lows



Wind Speeds

# Weather Forecast



Gusts

# **Hazardous Weather**



# **Hazardous Weather**







Strong winds and low humidity Thursday afternoon will allow any fires that start to spread quickly. Avoid burning or any activity that may cause a spark

### Weather Warnings/Advisories Issued

| DATE     | WARNING TYPE                      | LOCATION