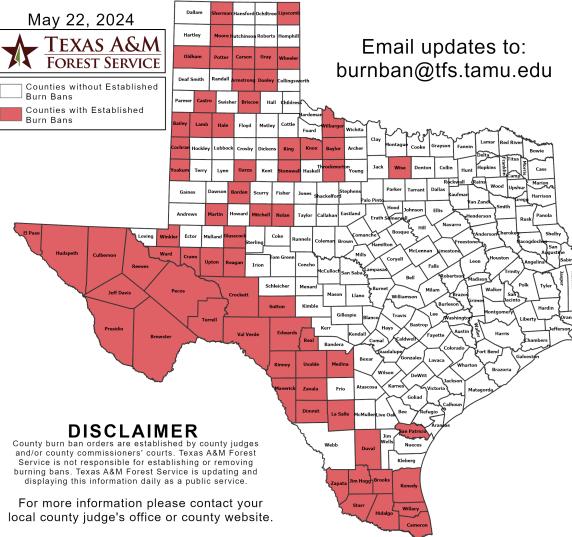

# Burn Ban

#### OUTDOOR BURN BANS

#### **Counties with Burn Bans: 66**

| Armstrong<br>Bailey<br>Baylor<br>Borden<br>Brewster<br>Briscoe<br>Brooks<br>Cameron<br>Carson<br>Castro<br>Cochran<br>Crane<br>Crockett<br>Culberson<br>Dimmit<br>Donley<br>Duval<br>Edwards<br>El Paso<br>Garza<br>Glasscock | Hale<br>Hidalgo<br>Hudspeth<br>Jeff Davis<br>Jim Hogg<br>Kenedy<br>Kinney<br>Kinney<br>Kanox<br>Lamb<br>La Salle<br>Lipscomb<br>Martin<br>Maverick<br>Medina<br>Mitchell<br>Moore<br>Nolan<br>Oldham<br>Pecos<br>Potter |   |
|-------------------------------------------------------------------------------------------------------------------------------------------------------------------------------------------------------------------------------|-------------------------------------------------------------------------------------------------------------------------------------------------------------------------------------------------------------------------|---|
| Glasscock<br>Gray                                                                                                                                                                                                             | Potter<br>Presidio                                                                                                                                                                                                      | 1 |
|                                                                                                                                                                                                                               |                                                                                                                                                                                                                         |   |

Reagan Real Reeves San Patricio Sherman Starr Stonewall Sutton Terrell Throckmorton Upton Uvalde Val Verde Ward Wheeler Wilbarger Willacy Winkler Wise Yoakum Zapata Zavala

RED FLAG WARNINGS: www.weather.gov Additional map formats available at https://tfsweb.tamu.edu/Burnbans/

# Fire Activity (\*Last 24 Hours)

Report of 182 (No Change) fires and 1,248,596 (No Change) acres have been burned this year. There are 66 (No Change) counties with burn bans. The Keetch–Byram Drought Index list contains 50 (+2) counties with an average over 400.