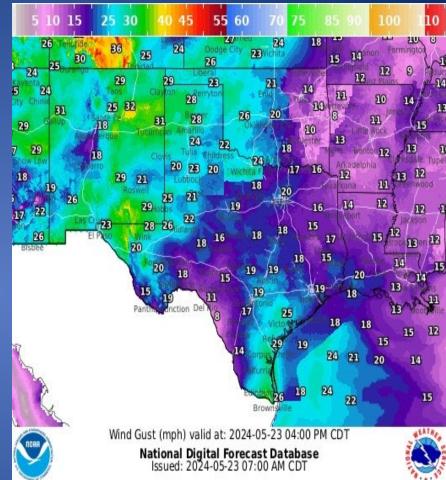

rom Wednesday                                                         |
| 05/23/24 | NWS Shreveport, LA: Another Threat of Strong to Severe Thunderstorms<br>Today Across Much of the Four State Region |
| 05/23/24 | NWS Austin/San Antonio: Early Season Heatwave                                                                      |
| 05/23/24 | NWS El Paso, TX/Santa Teresa, NM: NWS Weather Hazards Outlook & Latest Fire Headlines                              |
| 05/23/24 | Daily NWS Threat Brief for FEMA Region 6                                                                           |
| 05/23/24 | NWS Fort Worth: Severe Weather Potential Today Through Saturday                                                    |

# Weather Forecast



**Highs** 



Lows



Wind Speeds

# Weather Forecast



Gusts

# **Hazardous Weather**



# **Hazardous Weather**







Strong winds and low humidity Thursday afternoon will allow any fires that start to spread quickly. Avoid burning or any activity that may cause a spark

### Weather Warnings/Advisories Issued

| DATE     | WARNING TYPE                      | LOCATION