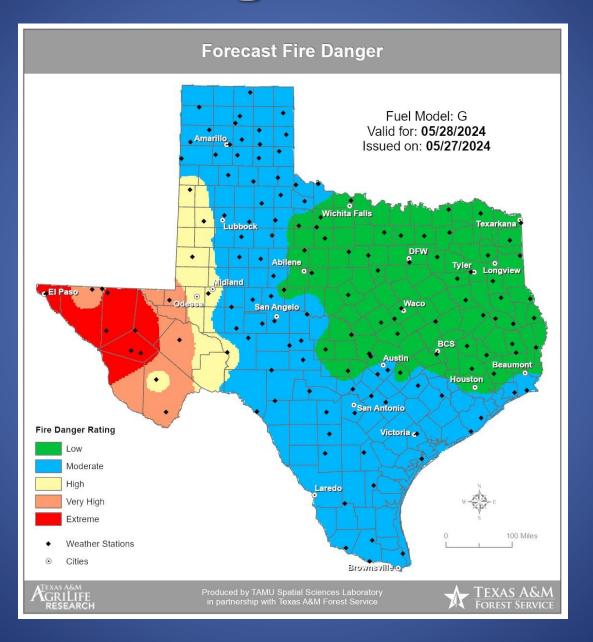

#### Fire Danger Forecast

#### Fire Activity (\*Last 24 Hours)

Report of 184 (No Change) fires and 1,249,256 (+638) acres have been burned this year. There are 66 (No Change) counties with burn bans. The Keetch–Byram Drought Index list contains 69 (+4) counties with an average over 400.