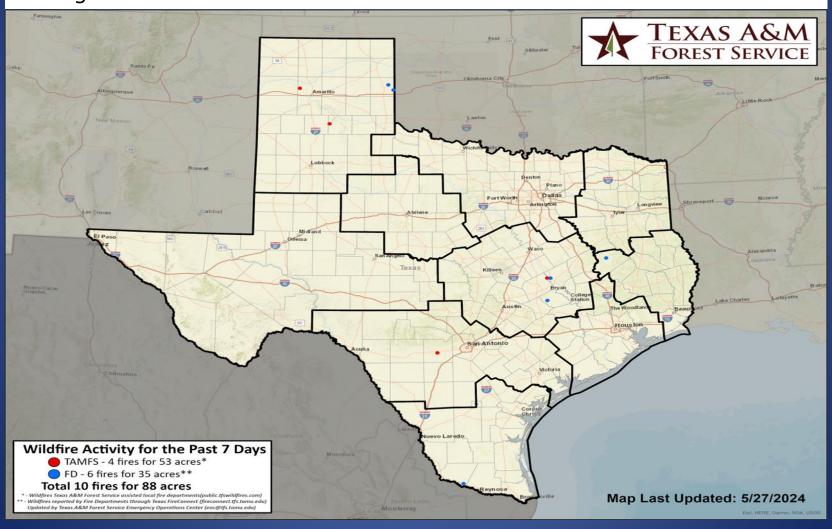

#### Fire Activity (\*Last 24 Hours)

Report of 184 (No Change) fires and 1,249,256 (+638) acres have been burned this year. There are 66 (No Change) counties with burn bans. The Keetch–Byram Drought Index list contains 69 (+4) counties with an average over 400.