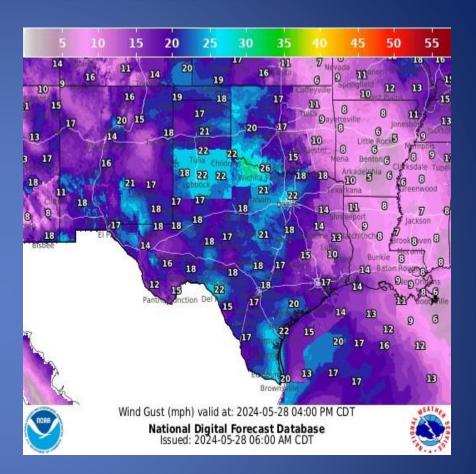

ter

| DATE                                                                                                                               | SUBJECT                                  |  |
|------------------------------------------------------------------------------------------------------------------------------------|------------------------------------------|--|
| 05/28/24                                                                                                                           | Daily NWS Threat Brief for FEMA Region 6 |  |
| NWS Corpus Christi: Slight Risk of Severe Thunderstorms Today - Marginal Risk of Heavy Rainfall - Heat Advisory through 8 PM Tonig |                                          |  |

#### Weather Forecast





**Highs** 

Lows

#### Weather Forecast





**Wind Speeds** 

Gusts

#### **Hazardous Weather**



#### Weather Warnings/Advisories Issued

| DATE     | WARNING TYPE                      | LOCATION                                                                                                                                                                                                                                                                                 |
|----------|-----------------------------------|------------------------------------------------------------------------------------------------------------------------------------------------------------------------------------------------------------------------------------------------------------------------------------------|
| 05/27/24 | Severe<br>Thunderstorm<br