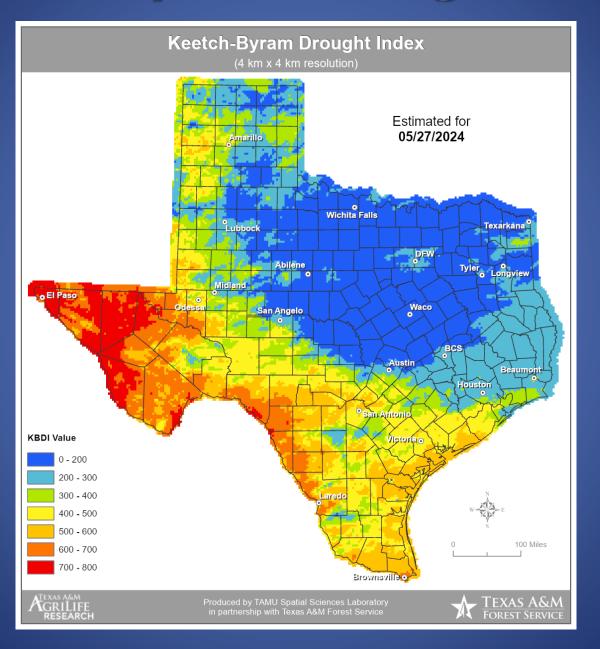

#### **Keetch-Byram Drought Index**

#### Fire Activity (\*Last 24 Hours)

Report of 184 (No Change) fires and 1,249,256 (+638) acres have been burned this year. There are 66 (No Change) counties with burn bans. The Keetch–Byram Drought Index list contains 69 (+4) counties with an average over 400.