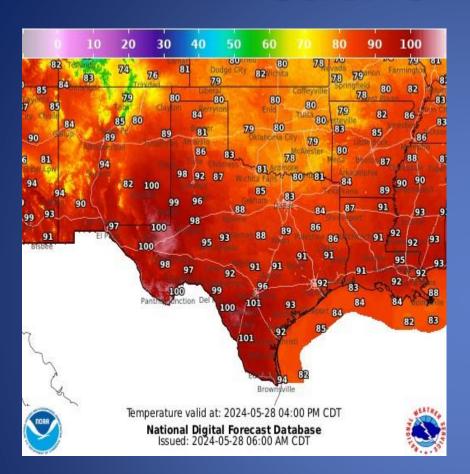

roducts Distributed by the State Operations Center

| DATE                                                                                                                               | SUBJECT                                  |  |
|------------------------------------------------------------------------------------------------------------------------------------|------------------------------------------|--|
| 05/28/24                                                                                                                           | Daily NWS Threat Brief for FEMA Region 6 |  |
| NWS Corpus Christi: Slight Risk of Severe Thunderstorms Today - Marginal Risk of Heavy Rainfall - Heat Advisory through 8 PM Tonig |                                          |  |

#### Weather Forecast





**Highs** 

Lows

#### Weather Forecast





**Wind Speeds** 

Gusts

#### **Hazardous Weather**



#### Weather Warnings/Advisories Issued

| DATE     | WARNING TYPE                      | LOCATION                                                                                                                                                                                                                                                                                 |
|----------|-----------------------------------|-----------------------------------------------------------------------------------------------------------------------------------------------------------------------------------------------------------------------------------------------------------------------------------