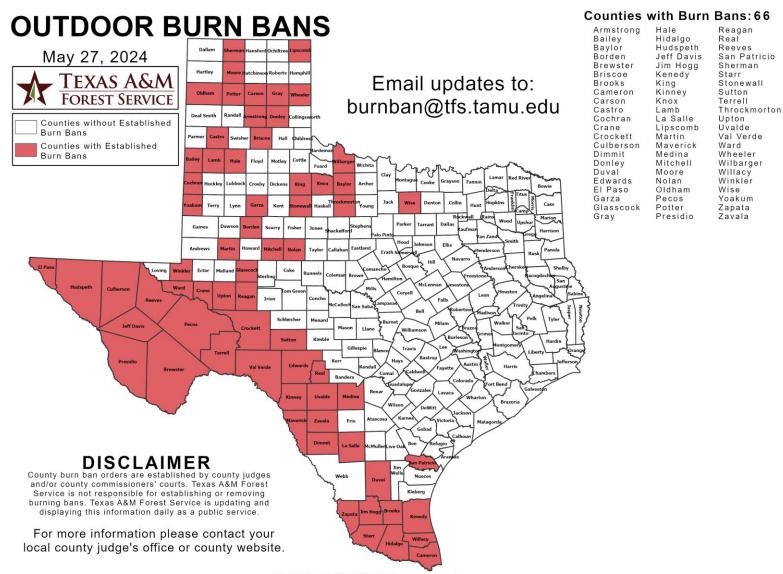

#### **Burn Ban**

RED FLAG WARNINGS: www.weather.gov Additional map formats available at https://tfsweb.tamu.edu/Burnbans/

#### Fire Activity (\*Last 24 Hours)

Report of 184 (No Change) fires and 1,249,256 (+638) acres have been burned this year. There are 66 (No Change) counties with burn bans. The Keetch–Byram Drought Index list contains 69 (+4) counties with an average over 400.