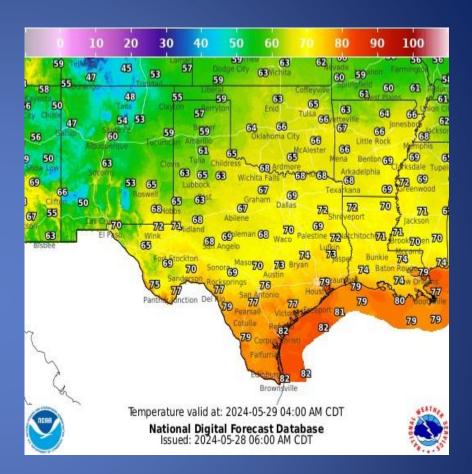

ducts Distributed by the State Operations Center

| DATE                                                                                                                               | SUBJECT                                  |  |
|------------------------------------------------------------------------------------------------------------------------------------|------------------------------------------|--|
| 05/28/24                                                                                                                           | Daily NWS Threat Brief for FEMA Region 6 |  |
| NWS Corpus Christi: Slight Risk of Severe Thunderstorms Today - Marginal Risk of Heavy Rainfall - Heat Advisory through 8 PM Tonig |                                          |  |

#### Weather Forecast





**Highs** 

Lows

#### Weather Forecast





**Wind Speeds** 

Gusts

#### **Hazardous Weather**



#### Weather Warnings/Advisories Issued

| DATE     | WARNING TYPE                      | LOCATION                                                                                                                                                                                                                                                                                 |
|----------|-----------------------------------|-------------------------------------------------------------------------------------------------------------------------------------------------------------------------------------------------------------------------------------------------------------------------------------