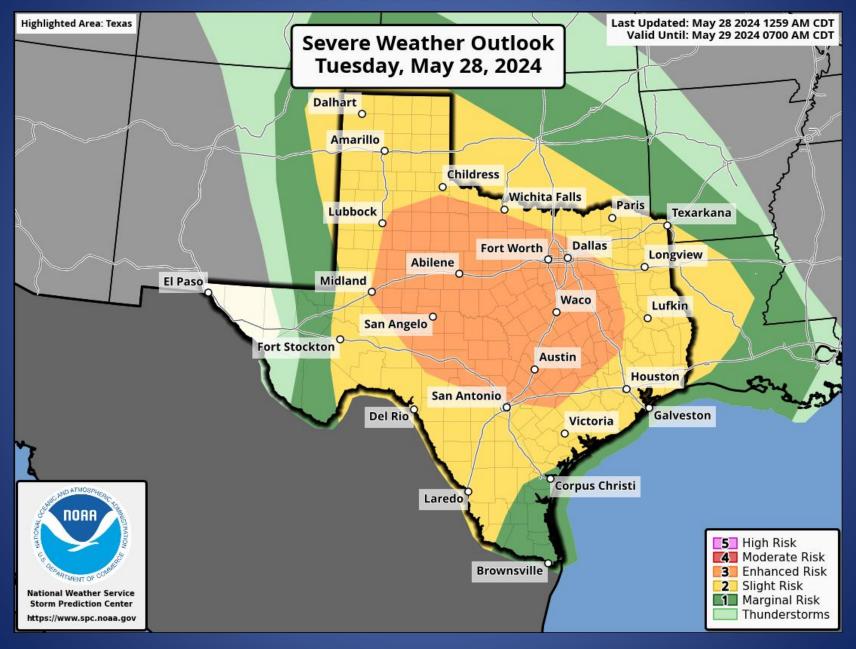

#### **Hazardous Weather**

#### Weather Warnings/Advisories Issued

| DATE     | WARNING TYPE                      | LOCATION                                                                                                                                                                                                                                                                                 |
|----------|-----------------------------------|------------------------------------------------------------------------------------------------------------------------------------------------------------------------------------------------------------------------------------------------------------------------------------------|
| 05/27/24 | Severe<br>Thunderstorm<br>Warning | Bandera, Baylor, Blanco, Burnet, Collin, Coryell,<br>Dallas, Denton, Edwards, Ellis, Gillespie, Hamilton,<br>Henderson, Johnson, Kaufman, Kerr, Kinney,<br>Lampasas, Llano, Mills, Navarro, Real, Rockwall, San<br>Saba, Starr, Tarrant, Travis, Val Verde, Webb, and<br>Zapata Counties |
| 05/27/24 | Flood Advisory                    | Webb County                                                                                                                                                                                                                                                                              |
| 05/28/24 | Severe<br>Thunderstorm<br>Warning | Anderson, Cherokee, Clay, Collin, Cooke, Dallas,<br>Denton, Ellis, Franklin, Grayson, Henderson, Hunt,<br>Jack, Kaufman, Navarro, Montague, Parker, Rains,<br>Rockwall, Tarrant, Van Zandt, Wichita, Wilbarger,<br>Wise, and Wood Counties                                               |
| 05/28/24 | Flood Advisory                    | Clay and Wichita County                                                                                                                                                                                                                                                                  |
| 05/28/24 | Flash Flood<br>Warning            | Collin, Dallas, Denton, Jack, Kaufman, Rockwall, Tarrant, Wichita, and Wise Counties                                                                                                                                                                                                     |
| 05/28/24 | Tornado Warning                   | Dallas, Henderson, Kaufman, Rockwall, and Van<br>Zandt Counties                                                                                                                                                                                                                          |