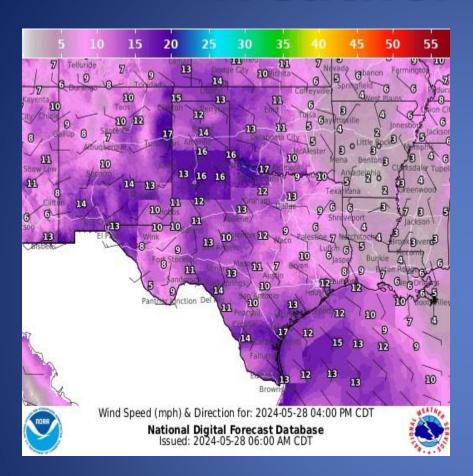

enter

| DATE                                                                                                                               | SUBJECT                                  |  |
|------------------------------------------------------------------------------------------------------------------------------------|------------------------------------------|--|
| 05/28/24                                                                                                                           | Daily NWS Threat Brief for FEMA Region 6 |  |
| NWS Corpus Christi: Slight Risk of Severe Thunderstorms Today - Marginal Risk of Heavy Rainfall - Heat Advisory through 8 PM Tonig |                                          |  |

#### Weather Forecast





**Highs** 

Lows

#### Weather Forecast





**Wind Speeds** 

Gusts

#### **Hazardous Weather**



#### Weather Warnings/Advisories Issued

| DATE     | WARNING TYPE                      | LOCATION                                                                                                                                                                                                                                                                                 |
|----------|-----------------------------------|------------------------------------------------------------------------------------------------------------------------------------------------------------------------------------------------------------------------------------------------------------------------------------------|
| 05/27/24 | Severe<br>Thunderstorm<