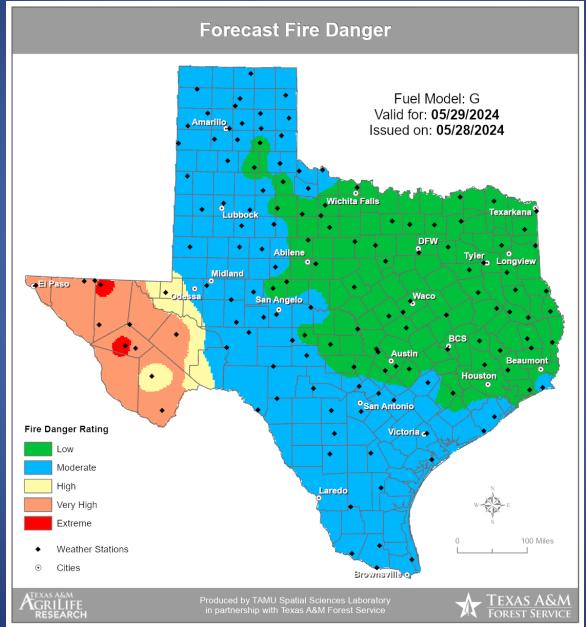

# **Fire Danger Forecast**

# Fire Activity (\*Last 24 Hours)

Report of 185 (+1) fires and 1,249,256 (+638) acres have been burned this year. There are 66 (No Change) counties with burn bans. The Keetch–Byram Drought Index list contains 69 (No Change) counties with an average over 400.