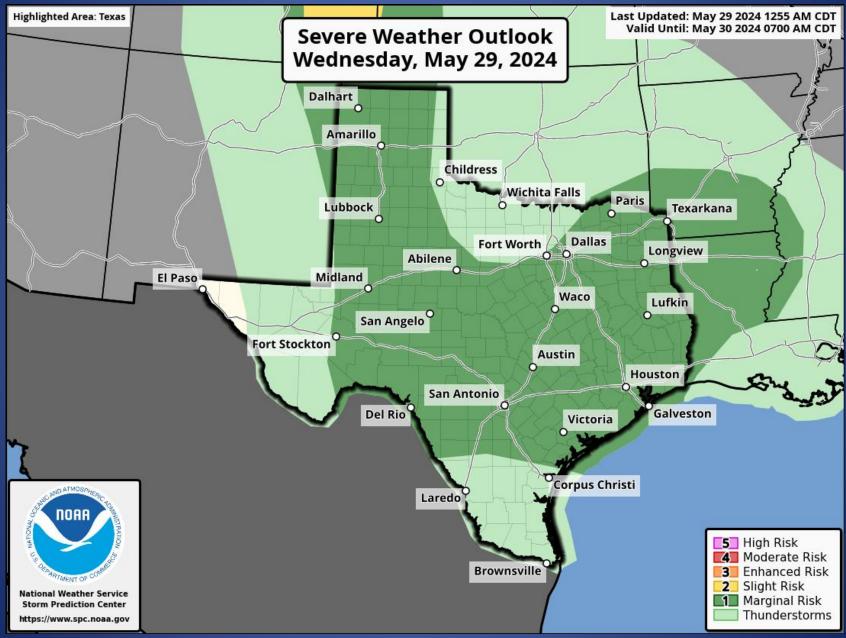

cluster of showers complex Α Or and some strong with locally heavy thunderstorms, move in from the west and impact rainfall will mainly North Texas later this morning into the early afternoon hours. A brief reprieve occurs later before more scattered storms develop today, initially over Central Texas early this evening, then expand northward into North Texas as well. A few strong to severe storms with large hail and very gusty winds can't be ruled out. Some heavy rainfall and areas of flooding can be expected.

Warm and humid with a chance for showers and thunderstorms, mainly in the afternoon. Highs will be in the upper 80s to around 90 degrees, except mid 80s near the coast. Winds will be from the southeast around 10 mph; however, winds may be stronger and gusty in and near any thunderstorm. Rain chances will range from 60 percent over southeast Texas, 40 percent over central and southwest Louisiana, and 20 percent over south central Louisiana.

A slight chance for thunderstorms in the evening hours. Then mostly fair and muggy. Lows will be around 70 to the mid 70s. Winds will be light from the southeast.

There is Marginal Risk of severe thunderstorms in the north part of the Brush Country and The Victoria Crossroads. Damaging winds remain our primary threat with any storms that develop this afternoon/evening.