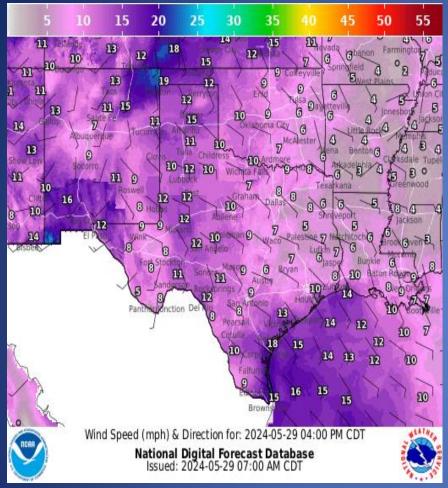

----------------------------------------------------------------|
| 05/28/24 | NWS Houston/Galveston: Severe Thunderstorm Threat Increasing for this Afternoon (8am Update)         |
| 05/28/24 | NWS Austin/San Antonio: Situation Report: Severe Thunderstorm Threat Continues Into Tonight          |
| 05/28/24 | NWS West Gulf RFC: Rounds of Thunderstorms ExpectedRivers Will Respond                               |
| 05/28/24 | NWS Fort Worth: Public Information Statement - Highest Wind Reports                                  |
| 05/28/24 | NWS Houston/Galveston: Public Information Statement - Highest Wind Reports from May 28 Severe Storms |
| 05/29/24 | NWS Austin/San Antonio: Public Information Statement - Highest Winds Reports                         |

# Weather Forecast



Highs



Lows



Wind Speeds

# Weather Forecast



Gusts





Severe thunderstorms will be possible during the evening into overnight hours tonight. The primary hazards should any storms become severe would be hail up to golf ball size and wind gusts up to 70 mph, but we can't rule out an isolated tornado.



cluster of showers complex Α Or and some strong with locally heavy thunderstorms, move in from the west and impact rainfall will mainly North Texas later this morning into the early afternoon hours. A brief reprieve occurs later before more scattered storms develop today, initially over Central Texas early this evening, then expand northward into North Texas as well. A few strong to severe storms with large hail and very gusty winds can't be ruled out. Some heavy rainfall and areas of flooding can