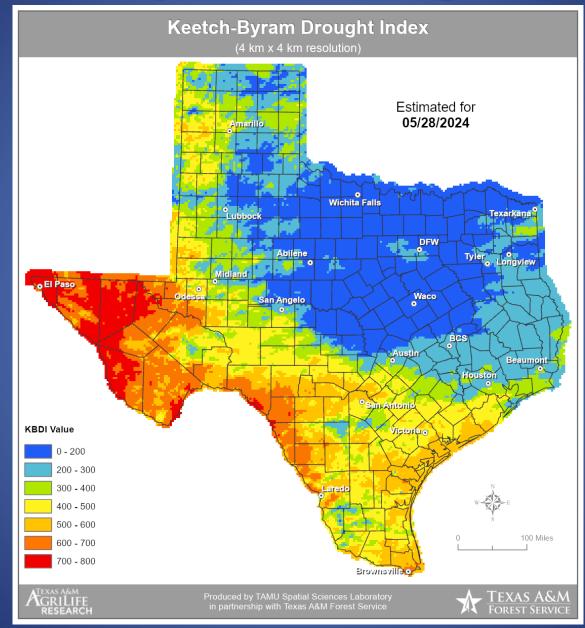

### **Keetch-Byram Drought Index**

# Fire Activity (\*Last 24 Hours)

Report of 185 (+1) fires and 1,249,256 (+638) acres have been burned this year. There are 66 (No Change) counties with burn bans. The Keetch–Byram Drought Index list contains 69 (No Change) counties with an average over 400.