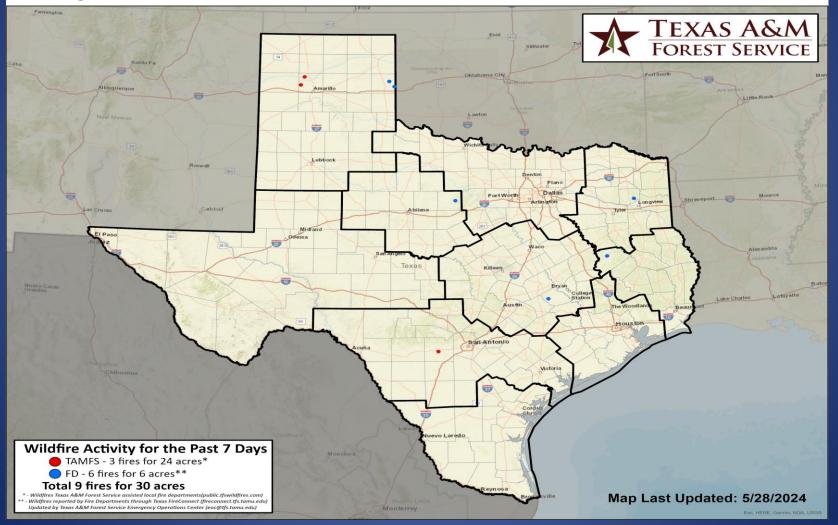

# Fire Activity (\*Last 24 Hours)

Report of 185 (+1) fires and 1,249,256 (+638) acres have been burned this year. There are 66 (No Change) counties with burn bans. The Keetch–Byram Drought Index list contains 69 (No Change) counties with an average over 400.