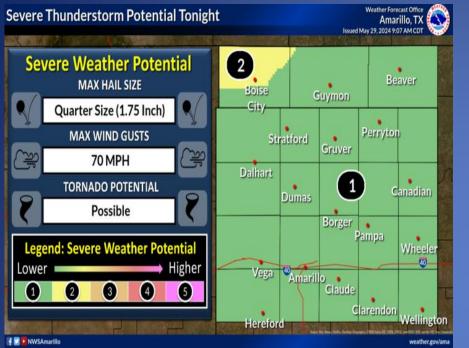

# Weather Forecast

Gusts

Severe thunderstorms will be possible during the evening into overnight hours tonight. The primary hazards should any storms become severe would be hail up to golf ball size and wind gusts up to 70 mph, but we can't rule out an isolated tornado.