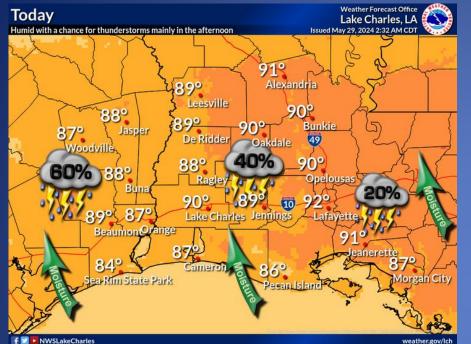

Warm and humid with a chance for showers and thunderstorms, mainly in the afternoon. Highs will be in the upper 80s to around 90 degrees, except mid 80s near the coast. Winds will be from the southeast around 10 mph; however, winds may be stronger and gusty in and near any thunderstorm. Rain chances will range from 60 percent over southeast Texas, 40 percent over central and southwest Louisiana, and 20 percent over south central Louisiana.