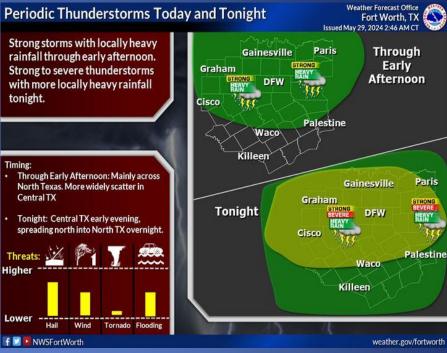

cluster of showers complex Α Or and some strong with locally heavy thunderstorms, move in from the west and impact rainfall will mainly North Texas later this morning into the early afternoon hours. A brief reprieve occurs later before more scattered storms develop today, initially over Central Texas early this evening, then expand northward into North Texas as well. A few strong to severe storms with large hail and very gusty winds can't be ruled out. Some heavy rainfall and areas of flooding can be expected.