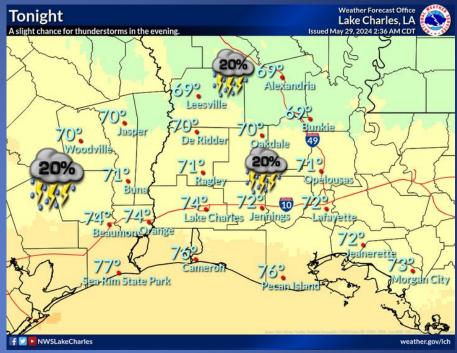

A slight chance for thunderstorms in the evening hours. Then mostly fair and muggy. Lows will be around 70 to the mid 70s. Winds will be light from the southeast.

There is Marginal Risk of severe thunderstorms in the north part of the Brush Country and The Victoria Crossroads. Damaging winds remain our primary threat with any storms that develop this afternoon/evening.

A slight chance for thunderstorms in the evening hours. Then mostly fair and muggy. Lows will be around 70 to the mid 70s. Winds will be light from the southeast.