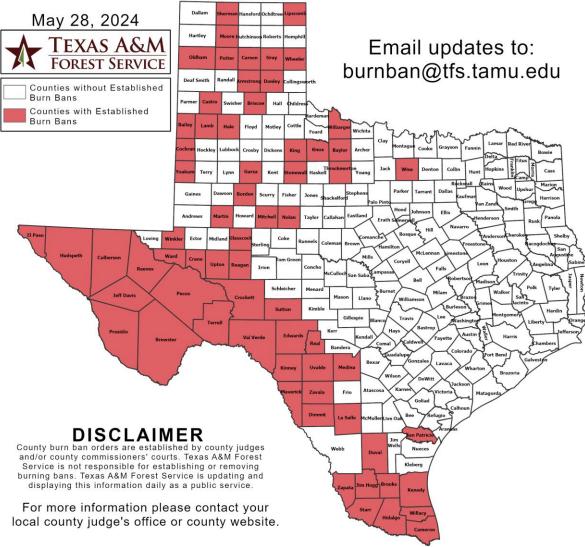

# Burn Ban

#### OUTDOOR BURN BANS

#### **Counties with Burn Bans: 66**

| Hale     | Reagan                                                                                                                  |
|----------|-------------------------------------------------------------------------------------------------------------------------|
|          | Real                                                                                                                    |
|          | Reeves                                                                                                                  |
|          | San Patricio                                                                                                            |
|          | Sherman                                                                                                                 |
|          | Starr                                                                                                                   |
|          | Stonewall                                                                                                               |
|          | Sutton                                                                                                                  |
| Knox     | Terrell                                                                                                                 |
| Lamb     | Throckmorton                                                                                                            |
| La Salle | Upton                                                                                                                   |
| Lipscomb | Uvalde                                                                                                                  |
| Martin   | Val Verde                                                                                                               |
| Maverick | Ward                                                                                                                    |
| Medina   | Wheeler                                                                                                                 |
| Mitchell | Wilbarger                                                                                                               |
| Moore    | Willacy                                                                                                                 |
| Nolan    | Winkler                                                                                                                 |
| Oldham   | Wise                                                                                                                    |
| Pecos    | Yoakum                                                                                                                  |
| Potter   | Zapata                                                                                                                  |
| Presidio | Zavala                                                                                                                  |
|          | Lamb<br>La Salle<br>Lipscomb<br>Martin<br>Maverick<br>Medina<br>Mitchell<br>Moore<br>Nolan<br>Oldham<br>Pecos<br>Potter |

# Fire Activity (\*Last 24 Hours)

Report of 185 (+1) fires and 1,249,256 (+638) acres have been burned this year. There are 66 (No Change) counties with burn bans. The Keetch–Byram Drought Index list contains 69 (No Change) counties with an average over 400.