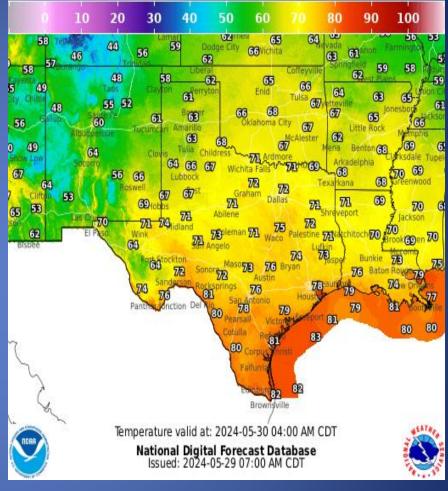

# Weather Forecast

Highs

Lows

Wind Speeds

A slight chance for thunderstorms in the evening hours. Then mostly fair and muggy. Lows will be around 70 to the mid 70s. Winds will be light from the southeast.

There is Marginal Risk of severe thunderstorms in the north part of the Brush Country and The Victoria Crossroads. Damaging winds remain our primary threat with any storms that develop this afternoon/evening.

A slight chance for thunderstorms in the evening hours. Then mostly fair and muggy. Lows will be around 70 to the mid 70s. Winds will be light from the southeast.