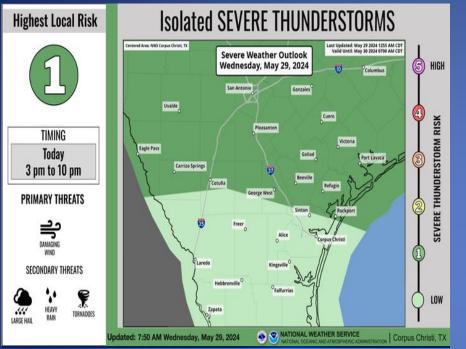

A slight chance for thunderstorms in the evening hours. Then mostly fair and muggy. Lows will be around 70 to the mid 70s. Winds will be light from the southeast.

There is Marginal Risk of severe thunderstorms in the north part of the Brush Country and The Victoria Crossroads. Damaging winds remain our primary threat with any storms that develop this afternoon/evening.