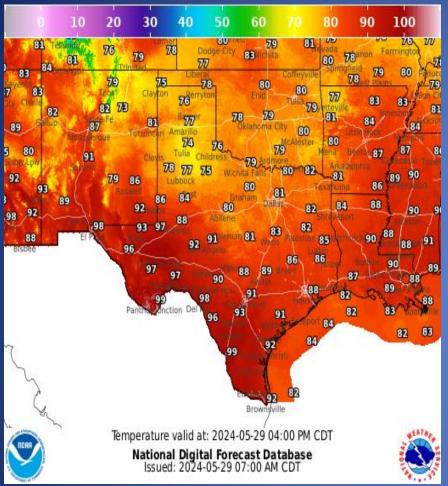

# Weather Forecast

Highs

Lows

Wind Speeds

Warm and humid with a chance for showers and thunderstorms, mainly in the afternoon. Highs will be in the upper 80s to around 90 degrees, except mid 80s near the coast. Winds will be from the southeast around 10 mph; however, winds may be stronger and gusty in and near any thunderstorm. Rain chances will range from 60 percent over southeast Texas, 40 percent over central and southwest Louisiana, and 20 percent over south central Louisiana.