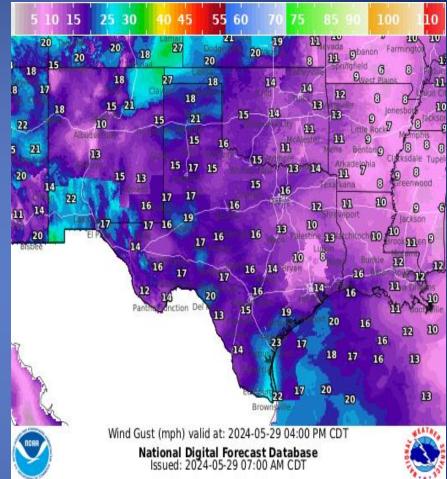

# Weather Forecast

Highs

Lows

Wind Speeds

# Weather Forecast

Gusts

Severe thunderstorms will be possible during the evening into overnight hours tonight. The primary hazards should any storms become severe would be hail up to golf ball size and wind gusts up to 70 mph, but we can't rule out an isolated tornado.