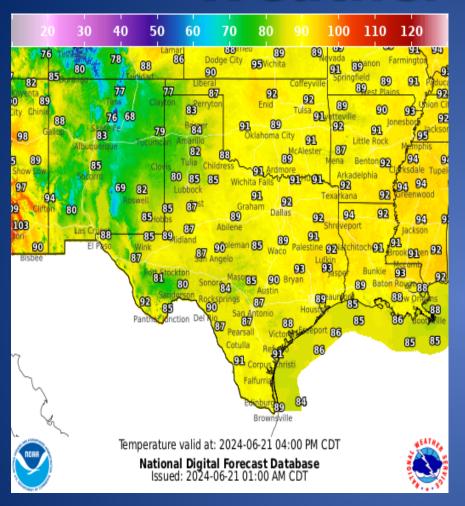

pecial Tropical Weather Outlook 4:10 PM CDT                                                |  |
| 06/20/24 | The National Weather Service Has Issued a Public Information Statement for: Aransas County                            |  |
| 06/20/24 | National Hurricane Center Tropical Weather Outlook 7:00 PM CDT                                                        |  |
| 06/21/24 | NWS Houston/Galveston: Coastal Flood Advisory Today + Tropical Outlook                                                |  |
| 06/21/24 | Daily NWS Threat Brief for FEMA Region 6                                                                              |  |
| 06/21/24 | National Hurricane Center Tropical Weather Outlook 07:00AM CST                                                        |  |

#### Weather Forecast





**Highs** 

Lows

#### Weather Forecast

#### <u>™</u> 15 15 Wind Speed (mph) & Direction for: 2024-06-21 04:00 PM CDT National Digital Forecast Database Issued: 2024-06-21 01:00 AM CDT



**Wind Speeds** 

**Gusts** 

#### **Hazardous Weather**



#### Hazardous Weather



Tide levels remain high today with coastal flooding ongoing. Additionally, there is a high risk for dangerous rip currents along gulf facing beaches through Saturday.



The Coastal Flood Warning has been extended until 1 PM Friday for communities along the barrier island and bayside. Tides continue at nearly 3 feet above predicted levels, and this should continue through the Friday morning high tide cycle. Water levels will rise to between 2.5 and 2.75 feet above normally dry conditions, leading to inundation of lo