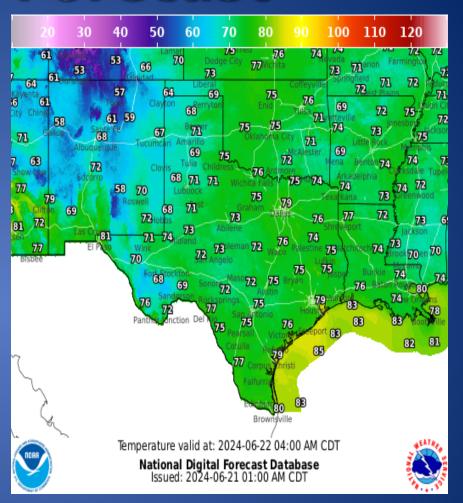

cial Tropical Weather Outlook 4:10 PM CDT                                                |  |
| 06/20/24 | The National Weather Service Has Issued a Public Information Statement for: Aransas County                            |  |
| 06/20/24 | National Hurricane Center Tropical Weather Outlook 7:00 PM CDT                                                        |  |
| 06/21/24 | NWS Houston/Galveston: Coastal Flood Advisory Today + Tropical Outlook                                                |  |
| 06/21/24 | Daily NWS Threat Brief for FEMA Region 6                                                                              |  |
| 06/21/24 | National Hurricane Center Tropical Weather Outlook 07:00AM CST                                                        |  |

#### Weather Forecast





**Highs** 

Lows

#### Weather Forecast

#### <u>™</u> 15 15 Wind Speed (mph) & Direction for: 2024-06-21 04:00 PM CDT National Digital Forecast Database Issued: 2024-06-21 01:00 AM CDT



**Wind Speeds** 

**Gusts** 

#### **Hazardous Weather**



#### Hazardous Weather



Tide levels remain high today with coastal flooding ongoing. Additionally, there is a high risk for dangerous rip currents along gulf facing beaches through Saturday.



The Coastal Flood Warning has been extended until 1 PM Friday for communities along the barrier island and bayside. Tides continue at nearly 3 feet above predicted levels, and this should continue through the Friday morning high tide cycle. Water levels will rise to between 2.5 and 2.75 feet above normally dry conditions, leading to inundation of low-