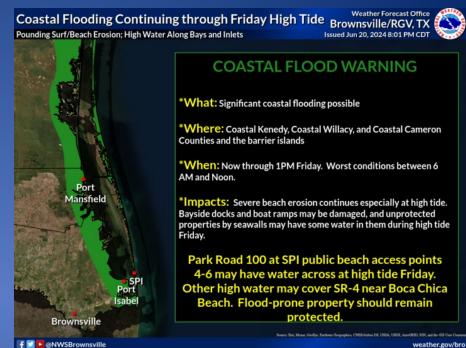

#### Hazardous Weather

Tide levels remain high today with coastal flooding ongoing. Additionally, there is a high risk for dangerous rip currents along gulf facing beaches through Saturday.

The Coastal Flood Warning has been extended until 1 PM Friday for communities along the barrier island and bayside. Tides continue at nearly 3 feet above predicted levels, and this should continue through the Friday morning high tide cycle. Water levels will rise to between 2.5 and 2.75 feet above normally dry conditions, leading to inundation of low-lying property, some roads, and severe beach erosion on narrow barrier island beaches..

#### Weather Warnings/Advisories Issued

| DATE     | WARNING TYPE              | LOCATION                                                       |
|----------|---------------------------|----------------------------------------------------------------|
| 06/20/24 | Flash Flood Warning       | Kleberg, Nueces and San Patricio Counties                      |
| 06/20/24 | Coastal Flood<br>Advisory | Brazoria, Chambers, Galveston, Jackson, and Matagorda Counties |
| 06/20/24 | Flood Warning             | Webb County                                                    |
| 06/20/24 | Coastal Flood<br>Advisory | Cameron, Kenedy, and Willacy Counties                          |