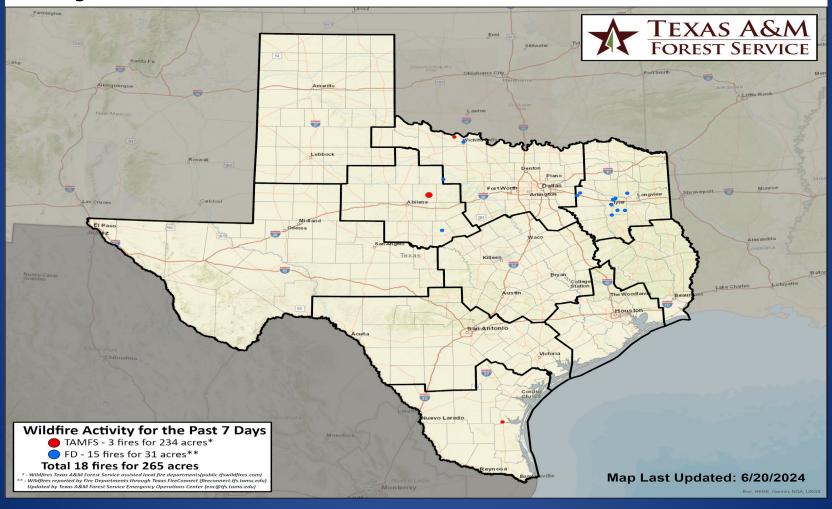

## Fire Activity (\*Last 24 Hours)

Report of 191 (No Change) fires and 1,249,728 (No Change) acres have been burned this year. There are 72 (No Change) counties with burn bans. The Keetch–Byram Drought Index list contains 38 (-39) counties with an average over 400.