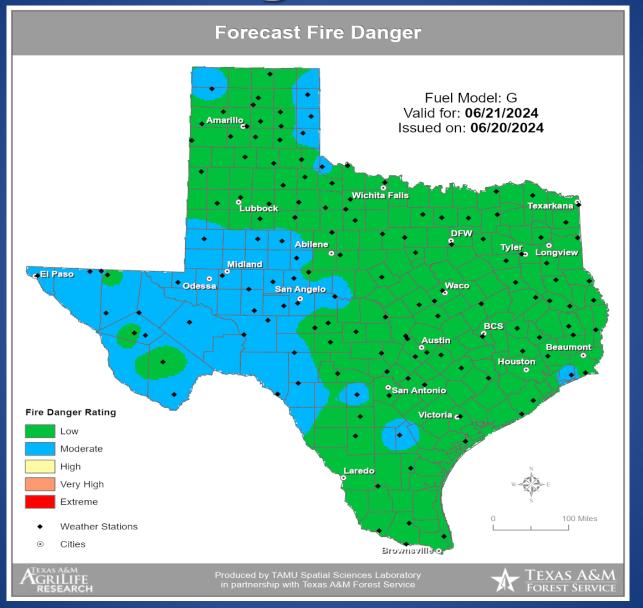

## Fire Danger Forecast

## Fire Activity (\*Last 24 Hours)

Report of 191 (No Change) fires and 1,249,728 (No Change) acres have been burned this year. There are 72 (No Change) counties with burn bans. The Keetch–Byram Drought Index list contains 38 (-39) counties with an average over 400.