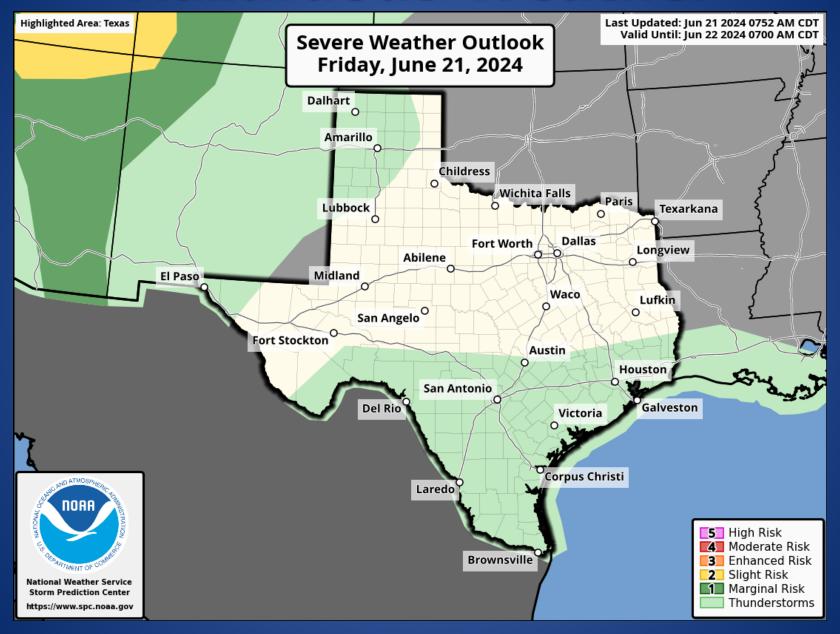

#### **Hazardous Weather**

#### Hazardous Weather

Tide levels remain high today with coastal flooding ongoing. Additionally, there is a high risk for dangerous rip currents along gulf facing beaches through Saturday.

The Coastal Flood Warning has been extended until 1 PM Friday for communities along the barrier island and bayside. Tides continue at nearly 3 feet above predicted levels, and this should continue through the Friday morning high tide cycle. Water levels will rise to between 2.5 and 2.75 feet above normally dry conditions, leading to inundation of low-lying property, some roads, and severe beach erosion on narrow barrier island beaches..

#### Weather Warnings/Advisories Issued

| DATE     | WARNING TYPE              | LOCATION                                                       |
|----------|---------------------------|----------------------------------------------------------------|
| 06/20/24 | Flash Flood Warning       | Kleberg, Nueces and San Patricio Counties                      |
| 06/20/24 | Coastal Flood<br>Advisory | Brazoria, Chambers, Galveston, Jackson, and Matagorda Counties |
| 06/20/24 | Flood Warning             | Webb County                                                    |
| 06/20/24 | Coastal Flood<br>Advisory | Cameron, Kenedy, and Willacy Counties                          |