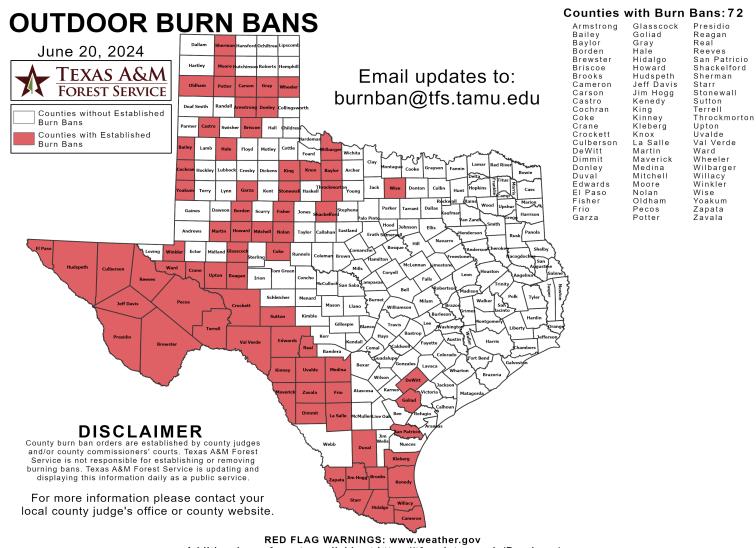

#### Burn Ban

Additional map formats available at https://tfsweb.tamu.edu/Burnbans/

## Fire Activity (\*Last 24 Hours)

Report of 191 (No Change) fires and 1,249,728 (No Change) acres have been burned this year. There are 72 (No Change) counties with burn bans. The Keetch–Byram Drought Index list contains 38 (-39) counties with an average over 400.