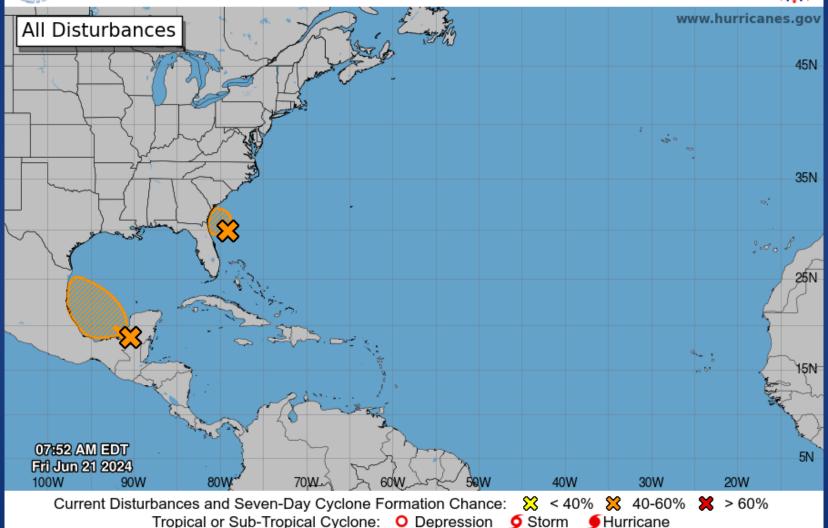

#### Seven-Day Graphical Tropical Weather Outlook

National Hurricane Center Miami, Florida

Post-Tropical Cyclone or Remnants