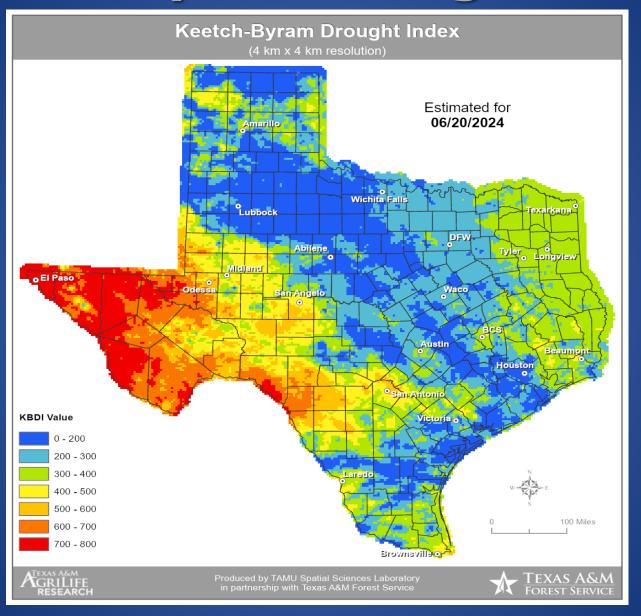

#### **Keetch-Byram Drought Index**

## Fire Activity (\*Last 24 Hours)

Report of 191 (No Change) fires and 1,249,728 (No Change) acres have been burned this year. There are 72 (No Change) counties with burn bans. The Keetch–Byram Drought Index list contains 38 (-39) counties with an average over 400.