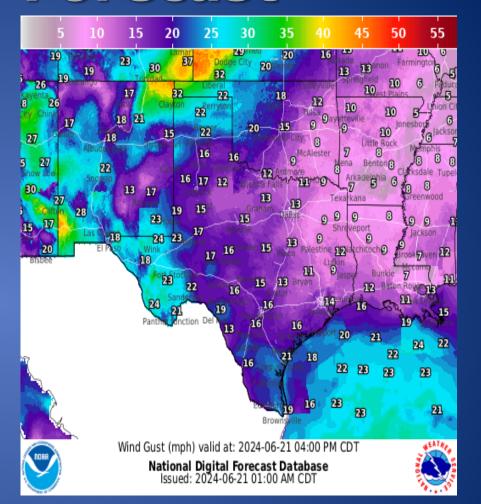

#### <u>™</u> 15 15 Wind Speed (mph) & Direction for: 2024-06-21 04:00 PM CDT National Digital Forecast Database Issued: 2024-06-21 01:00 AM CDT

**Wind Speeds** 

**Gusts** 