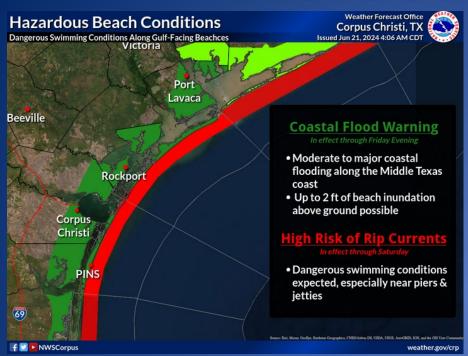

#### **Hazardous Weather**

#### Hazardous Weather

Tide levels remain high today with coastal flooding ongoing. Additionally, there is a high risk for dangerous rip currents along gulf facing beaches through Saturday.

The Coastal Flood Warning has been extended until 1 PM Friday for communities along the barrier island and bayside. Tides continue at nearly 3 feet above predicted levels, and this should continue through the Friday morning high tide cycle. Water levels will rise to between 2.5 and 2.75 feet above normally dry conditions, leading to inundation of low-lying property, some roads, and severe beach erosion on narrow barrier island beaches..