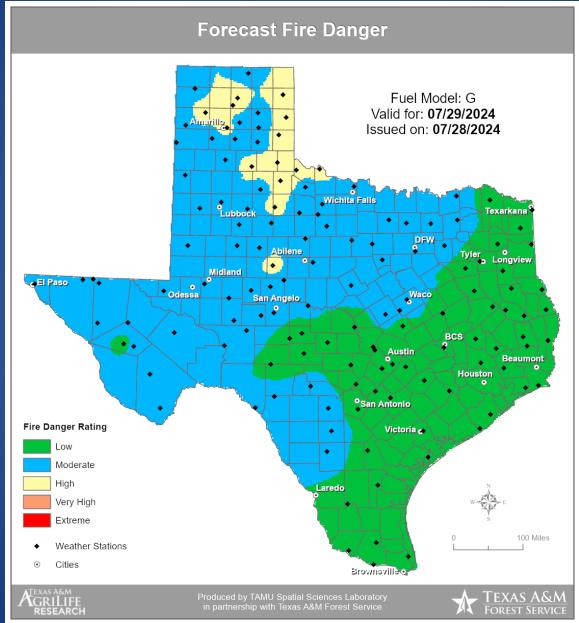

## **Fire Danger Forecast**

# Fire Activity (\*Last 24 Hours)

Report of 219 (No Change) fires and 1,250,706 (No Change) acres have been burned this year. There are 86 (No Change) counties with burn bans. The Keetch–Byram Drought Index list contains 91 (+15) counties with an average over 400.