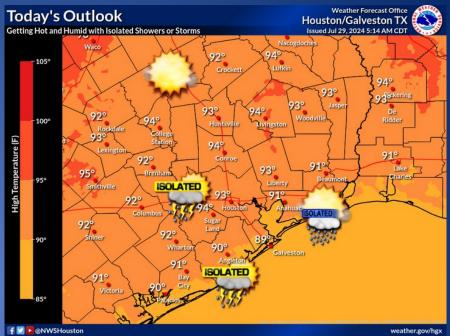

Temperatures in the low to mid 90s will combine with dew points in the mid to upper 70s for Heat Indices 105 to 109°F in central Louisiana.

Lake Charles, LA

Today will be hot and humid with isolated showers and storms.

Monday: Showers and thunderstorms will be possible during the afternoon and evening hours. The main concerns with these thunderstorms will be heavy rainfall that can lead to flash flooding and strong gusty winds. The winds will be generally light to low end breezy except in and around thunderstorms. The skies will be mostly sunny in the morning, but will become partly to mostly cloudy in the afternoon. The afternoon high temperatures will above the climatological normal.