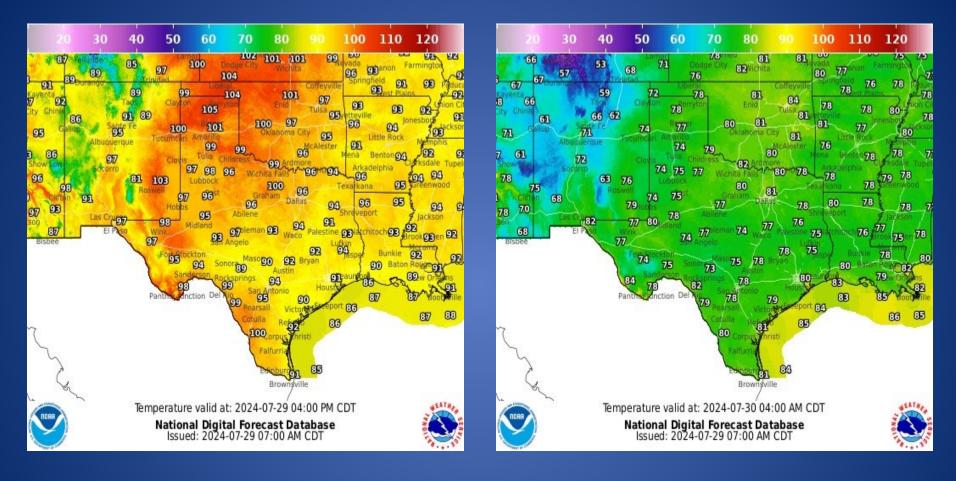

## Weather Forecast

Lows

## Weather Forecast

 20 18

12 schloch8

📑 💟 🔽 NWSFort Worth

weather.gov/fortworth

A Heat Advisory will take effect for portions of North Texas Monday afternoon and continue through Monday evening. Take the necessary precautions to avoid heat-related illnesses!

A Heat Advisory is in effect from 11 AM to 8 PM Monday for portions of East Texas and all of North Louisiana and Southwest Arkansas. Look for Heat Indices to climb as high as 109 degrees today. Take precautions if outdoor activities are planned.

#### Heat Advisory Monday From 12 PM to 7 PM

#### **Key Message**

Temperatures in the 90s will combine with area moisture to bring about very hot conditions. Areas where there has been heavy rain lately could experience localized higher humidity.

Temperatures in the low to mid 90s will combine with dew points in the mid to upper 70s for Heat Indices 105 to 109°F in central Louisiana.

Lake Charles, LA

Today will be hot and humid with isolated showers and storms.