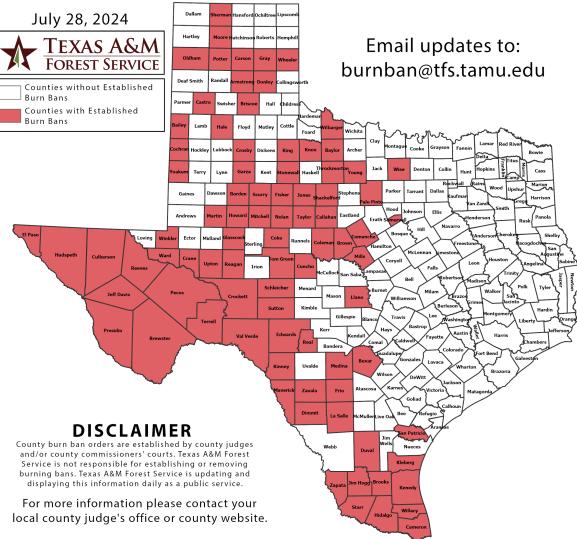

### **OUTDOOR BURN BANS**

#### Counties with Burn Bans: 86

| /ountres                                                                                                                                                                                                                                         | With Buin                                                                                                                                                                                                                                                 | Bullo. 00                                                                                                                                                                                                                                                                                                                 |
|--------------------------------------------------------------------------------------------------------------------------------------------------------------------------------------------------------------------------------------------------|-----------------------------------------------------------------------------------------------------------------------------------------------------------------------------------------------------------------------------------------------------------|---------------------------------------------------------------------------------------------------------------------------------------------------------------------------------------------------------------------------------------------------------------------------------------------------------------------------|
| Armstrong<br>Bailey<br>Baylor<br>Bexar<br>Brewster<br>Briscoe<br>Brown<br>Callahan<br>Cameron<br>Castro<br>Cochran<br>Cocke<br>Coleman<br>Concho<br>Crane<br>Crockett<br>Crosby<br>Culberson<br>Dimmit<br>Donley<br>Duval<br>Ed wards<br>El Paso | Garza<br>Glasscock<br>Gray<br>Hale<br>Hidalgo<br>Howard<br>Junes<br>Jim Hogg<br>Jones<br>Kenedy<br>Kinney<br>Kleberg<br>Knox<br>La Salle<br>Llano<br>Martin<br>Maverick<br>Medina<br>Mills<br>Mitchell<br>Moore<br>Nolan<br>Oldham<br>Palo Pinto<br>Pecos | Reagan<br>Real<br>Reeves<br>San Patricio<br>Schleicher<br>Scurry<br>Shackelford<br>Sherman<br>Somervell<br>Starr<br>Stonewall<br>Sutton<br>Taylor<br>Terrell<br>Throckmorton<br>Tom Green<br>Upton<br>Val Verde<br>Ward<br>Wheeler<br>Wilbarger<br>Wilbarger<br>Wilbarger<br>Winkler<br>Wise<br>Yoakum<br>Young<br>Zapata |
|                                                                                                                                                                                                                                                  |                                                                                                                                                                                                                                                           |                                                                                                                                                                                                                                                                                                                           |
|                                                                                                                                                                                                                                                  |                                                                                                                                                                                                                                                           |                                                                                                                                                                                                                                                                                                                           |
|                                                                                                                                                                                                                                                  |                                                                                                                                                                                                                                                           |                                                                                                                                                                                                                                                                                                                           |
| Fisher                                                                                                                                                                                                                                           | Potter                                                                                                                                                                                                                                                    | Zavala                                                                                                                                                                                                                                                                                                                    |
| Frio                                                                                                                                                                                                                                             | Presidio                                                                                                                                                                                                                                                  |                                                                                                                                                                                                                                                                                                                           |
|                                                                                                                                                                                                                                                  |                                                                                                                                                                                                                                                           |                                                                                                                                                                                                                                                                                                                           |

RED FLAG WARNINGS: www.weather.gov Additional map formats available at https://tfsweb.tamu.edu/Burnbans/

# Fire Activity (\*Last 24 Hours)

Report of 219 (No Change) fires and 1,250,706 (No Change) acres have been burned this year. There are 86 (No Change) counties with burn bans. The Keetch–Byram Drought Index list contains 91 (+15) counties with an average over 400.