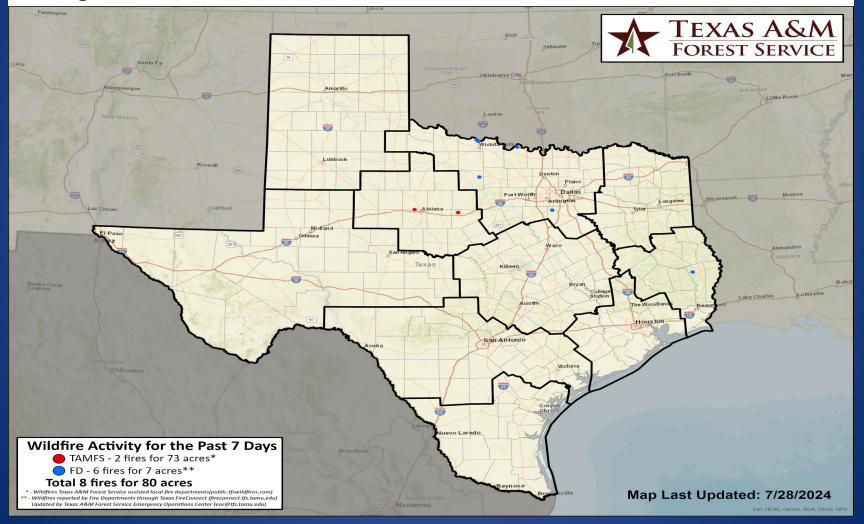

## **Fire Danger Forecast**

# Fire Activity (\*Last 24 Hours)

Report of 219 (No Change) fires and 1,250,706 (No Change) acres have been burned this year. There are 86 (No Change) counties with burn bans. The Keetch–Byram Drought Index list contains 91 (+15) counties with an average over 400.