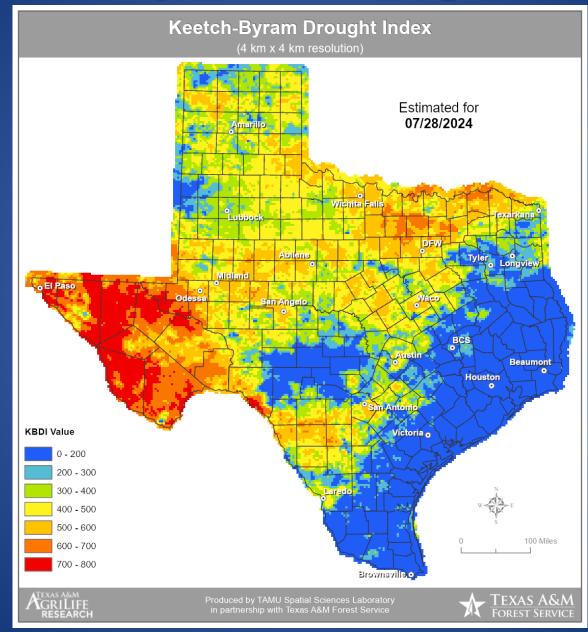

### **Keetch-Byram Drought Index**

# Fire Activity (\*Last 24 Hours)

Report of 219 (No Change) fires and 1,250,706 (No Change) acres have been burned this year. There are 86 (No Change) counties with burn bans. The Keetch–Byram Drought Index list contains 91 (+15) counties with an average over 400.