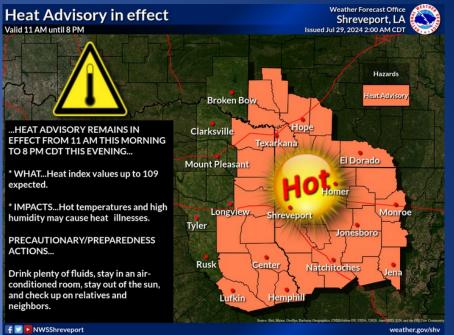

A Heat Advisory is in effect from 11 AM to 8 PM Monday for portions of East Texas and all of North Louisiana and Southwest Arkansas. Look for Heat Indices to climb as high as 109 degrees today. Take precautions if outdoor activities are planned.