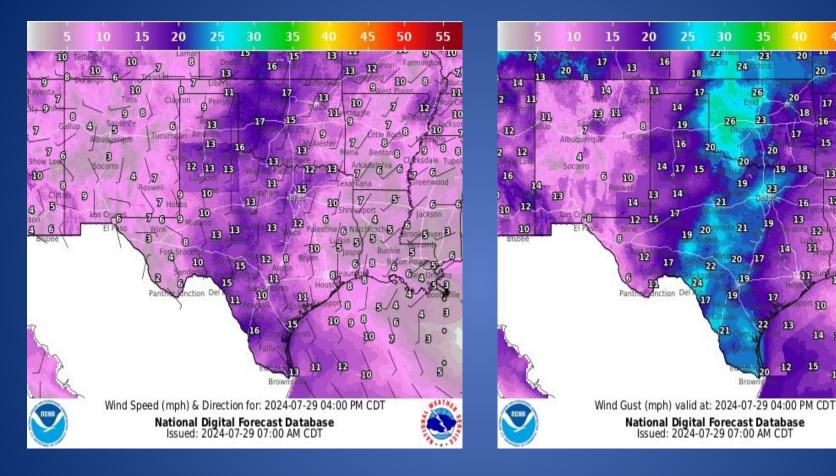

|
|----------|------------------------------------------------------------------------------------------------------------|
| 07/28/24 | National Hurricane Center Tropical Weather Outlook 1:00 pm CT                                              |
| 07/28/24 | Southern Region ROC: State of Texas Weekly Outlook - Monday, July 29, 2024, through Sunday, August 4, 2024 |
| 07/28/24 | NWS Midland/Odessa: Weekly Weather Hazards Briefing July 29 - August<br>4                                  |
| 07/29/24 | NWS El Paso, TX/Santa Teresa, NM: Weather Outlook                                                          |
| 07/29/24 | Daily NWS Threat Brief for FEMA Region 6                                                                   |

## Weather Forecast



Lows



## Weather Forecast



### Wind Speeds



10 13 13

10en D

lackson.

រាទ

Bunkie 

10 Baton

16.

 20 18

12 schloch8





📑 💟 🔽 NWSFort Worth

weather.gov/fortworth

A Heat Advisory will take effect for portions of North Texas Monday afternoon and continue through Monday evening. Take the necessary precautions to avoid heat-related illnesses!



A Heat Advisory is in effect from 11 AM to 8 PM Monday for portions of East Texas and all of North Louisiana and Southwest Arkansas. Look for Heat Indices to climb as high as 109 degrees today. Take precautions if outdoor activities are planned.



V

#### Heat Advisory Monday From 12 PM to 7 PM

#### **Key Message**

Temperatures in the 90s will combine with area moisture to bring about very hot conditions. Areas where there has been heavy rain lately could experien