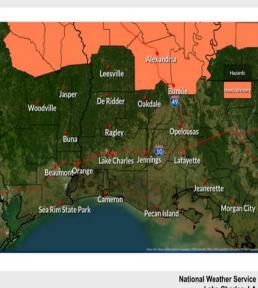

Temperatures in the low to mid 90s will combine with dew points in the mid to upper 70s for Heat Indices 105 to 109°F in central Louisiana.

Lake Charles, LA

Today will be hot and humid with isolated showers and storms.