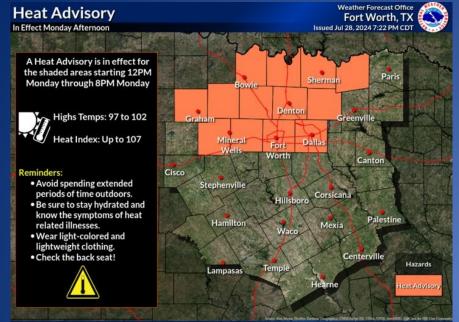

 20 18

12 schloch8

📑 💟 🔽 NWSFort Worth

weather.gov/fortworth

A Heat Advisory will take effect for portions of North Texas Monday afternoon and continue through Monday evening. Take the necessary precautions to avoid heat-related illnesses!