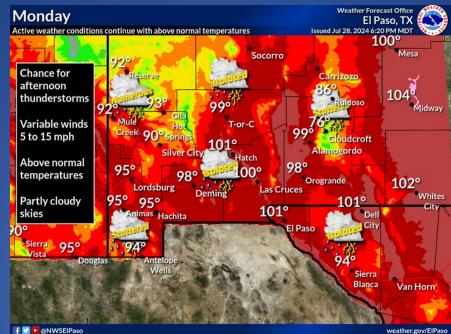

### Weather Warnings/Advisories Issued

| DATE     | WARNING TYPE        | LOCATION                                                                                                                                                                  |
|----------|---------------------|---------------------------------------------------------------------------------------------------------------------------------------------------------------------------|
| 07/28/24 | Flood Advisory      | Bee, Bexar, Blanco, Brazoria, Comal, El Paso, Fort<br>Bend, Goliad, Guadalupe, Kendall, Live Oak,<br>Matagorda, Refugio, San Patricio and Wharton<br>Counties             |
| 07/28/24 | Flood Warning       | Angelina, Aransas, Bee, Hardin, Houston, Jasper,<br>Jefferson, Liberty, Nacogdoches, Orange, Polk,<br>Refugio, Rusk, San Augustine, Shelby, Trinity and<br>Tyler Counties |
| 07/28/24 | Flash Flood Warning | El Paso County                                                                                                                                                            |