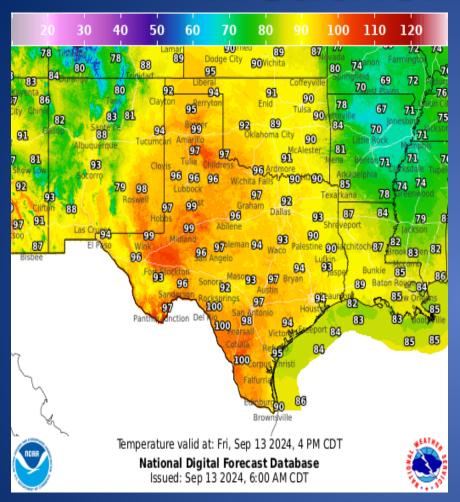

-------------------------------------------------------------------------------------|--|--|
| 09/12/24 | NWS West Gulf RFC: Forecasters Will Watch The East PacificNo River Flood Threat At This Time |  |  |
| 09/12/24 | NWS Shreveport, LA: Public Information Statement                                             |  |  |
| 09/12/24 | Texas Special Events List                                                                    |  |  |
| 09/13/24 | National Hurricane Center Tropical Weather Outlook 01:00 AM CDT                              |  |  |
| 09/13/24 | National Hurricane Center Tropical Weather Outlook 07:00 AM CDT                              |  |  |
| 09/13/24 | Daily NWS Threat Brief for FEMA Region 6                                                     |  |  |

### Weather Forecast





**Highs** 

Lows

### Weather Forecast

### 15 50 55 10 20 30 16 Wind Speed (mph) & Direction for: Fri, Sep 13 2024, 4 PM CDT National Digital Forecast Database Issued: Sep 13 2024, 6:00 AM CDT



**Wind Speeds** 

Gusts

### **Hazardous Weather**



### **Hazardous Weather**



Breezy and hot conditions are expected area-wide today as the dryline moves eastward across the South Plains. Southwesterly wind gusts between 25-30 mph will occur for a few hours this afternoon behind the dryline while winds remain out of the south ahead of it. A slight chance for a thunderstorm or two exists across the far southeastern Texas Panhandle this afternoon. The severe weather threat is low. Storm chances will end at sunset.



The Coastal Flood Advisory has been extended through Saturday evening alo