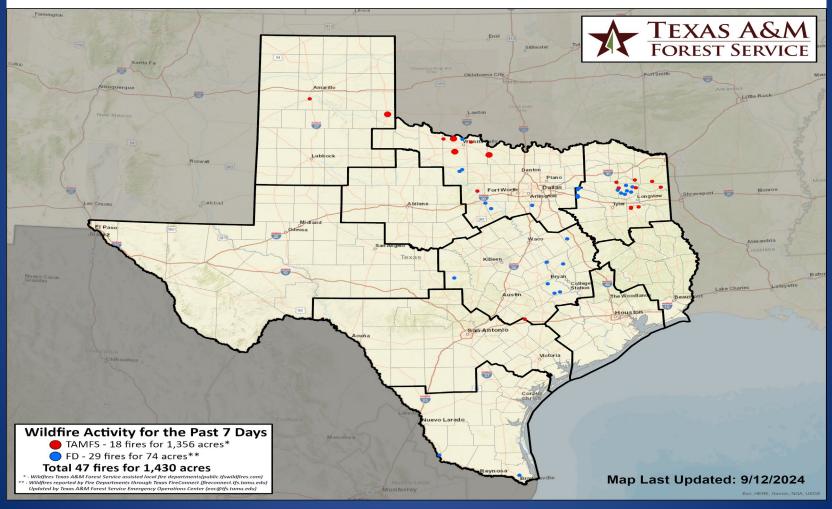

### Fire Activity (\*Last 24 Hours)

Report of 350 (+1) fires and 1,272,456 (+1) acres have been burned this year. There are 111 (-2) counties with burn bans. The Keetch–Byram Drought Index list contains 165 (No Change) counties with an average over 400.