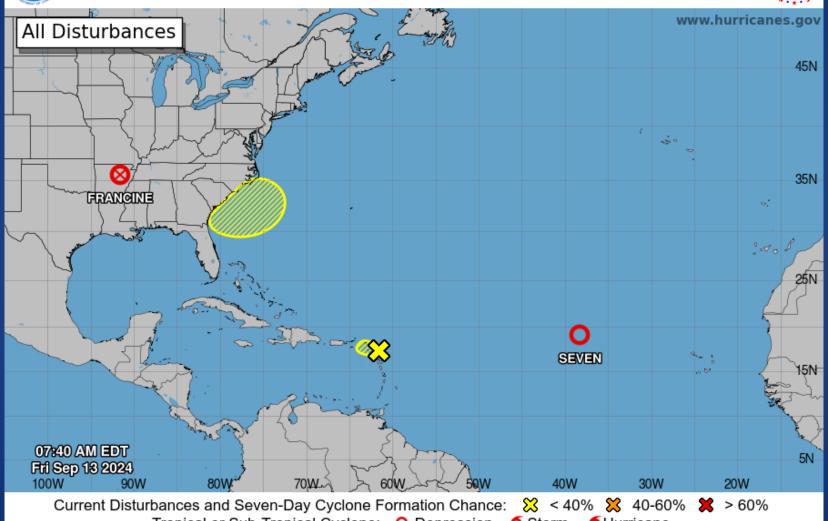

### Seven-Day Graphical Tropical Weather Outlook

National Hurricane Center Miami, Florida

Tropical or Sub-Tropical Cyclone: O Depression Storm Hurricane

Post-Tropical Cyclone or Remnants