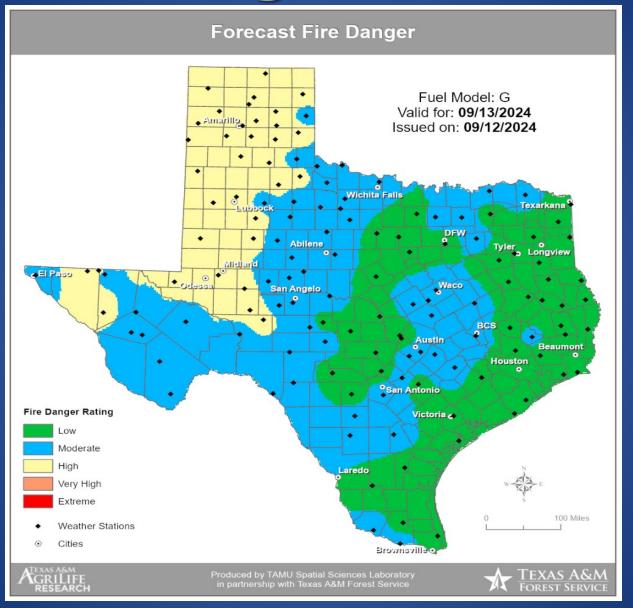

Speeds** 

Gusts

### **Hazardous Weather**



### **Hazardous Weather**



Breezy and hot conditions are expected area-wide today as the dryline moves eastward across the South Plains. Southwesterly wind gusts between 25-30 mph will occur for a few hours this afternoon behind the dryline while winds remain out of the south ahead of it. A slight chance for a thunderstorm or two exists across the far southeastern Texas Panhandle this afternoon. The severe weather threat is low. Storm chances will end at sunset.



The Coastal Flood Advisory has been extended through Saturday evening along the Middle Texas coast. Up to 2 feet of inundation is possible. Be cautious if you are heading out to the beach. Some beach access roads may become impassable during high tide.

### Fire Danger Forecast



### **Burn Ban**



### **Keetch-Byram Drought Index**



### Fire Activity (\*Last 24 Hours)

Report of 350 (+1) fires and 1,272,456 (+1) acres have been burned this year. There are 111 (-2) counties with burn bans. The Keetch–Byram Drought Index list contains 165 (No Change) counties with an average over 400.



### **Training**

| DATES    |          | TITLE                                                         | COURSE | LOCATION |
|----------|----------|---------------------------------------------------------------|--------|----------|
| 09/10/24 | 10/05/24 | Community Emergency Response G-317 Burle                      |        | Burleson |
| 09/11/24 | 09/13/24 | Advanced Incident Command System for Complex Incidents  G-400 |        | McKinney |
| 09/12/24 | 09/13/24 | Advanced