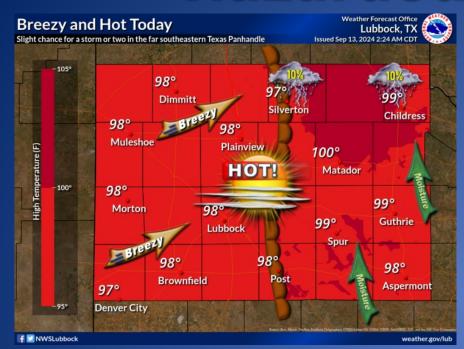

### **Hazardous Weather**

Breezy and hot conditions are expected area-wide today as the dryline moves eastward across the South Plains. Southwesterly wind gusts between 25-30 mph will occur for a few hours this afternoon behind the dryline while winds remain out of the south ahead of it. A slight chance for a thunderstorm or two exists across the far southeastern Texas Panhandle this afternoon. The severe weather threat is low. Storm chances will end at sunset.