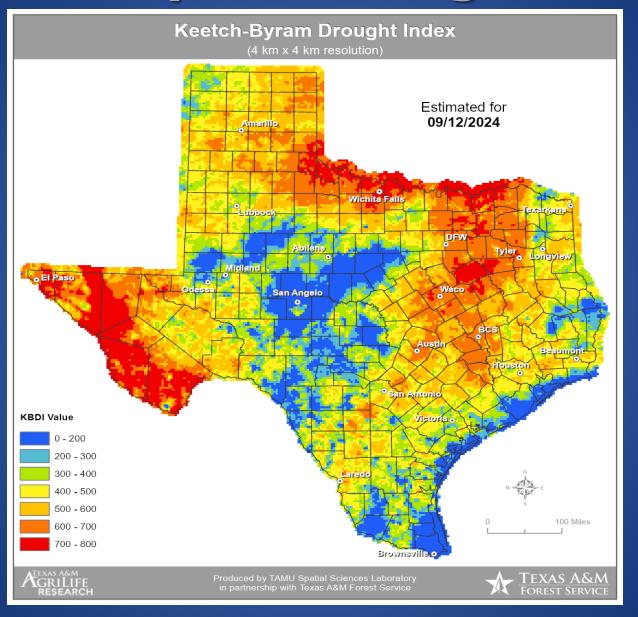

### **Keetch-Byram Drought Index**

### Fire Activity (\*Last 24 Hours)

Report of 350 (+1) fires and 1,272,456 (+1) acres have been burned this year. There are 111 (-2) counties with burn bans. The Keetch–Byram Drought Index list contains 165 (No Change) counties with an average over 400.