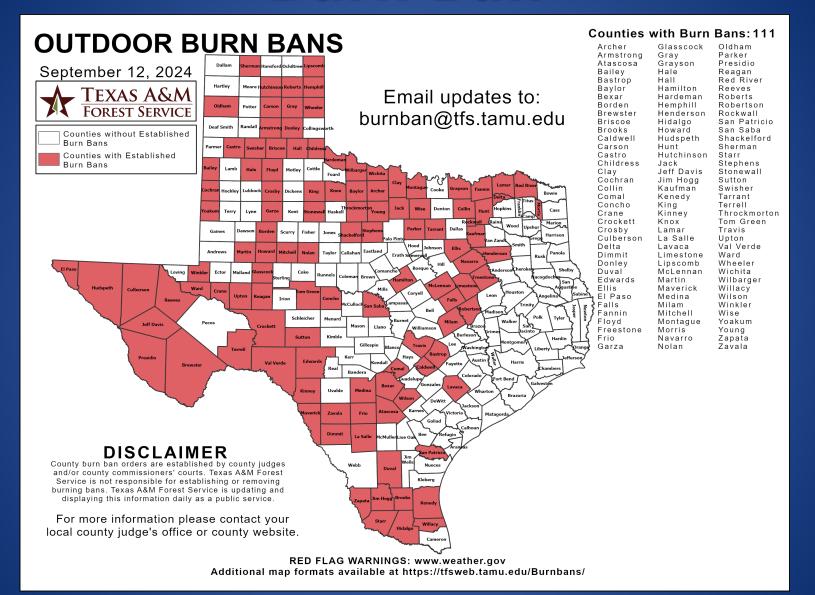

### **Burn Ban**

### Fire Activity (\*Last 24 Hours)

Report of 350 (+1) fires and 1,272,456 (+1) acres have been burned this year. There are 111 (-2) counties with burn bans. The Keetch–Byram Drought Index list contains 165 (No Change) counties with an average over 400.