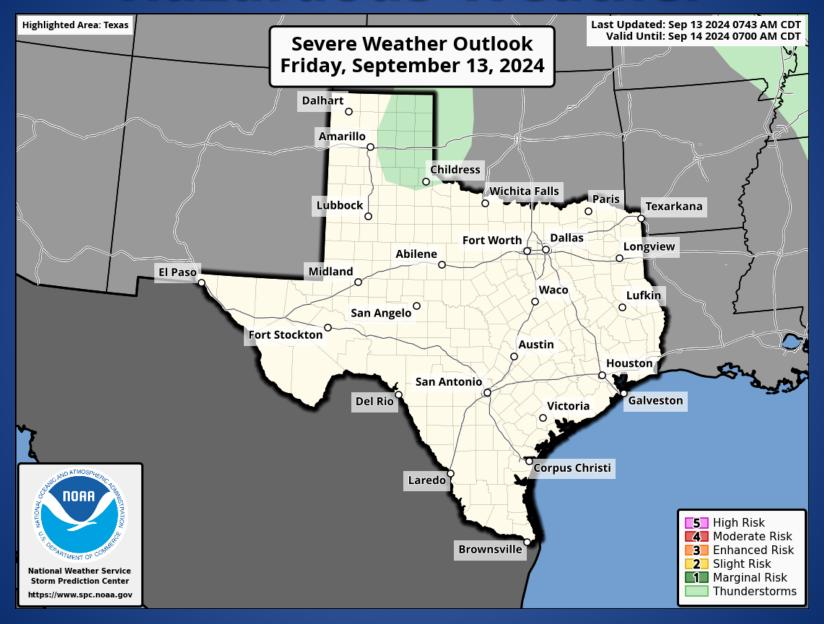

### **Hazardous Weather**

### **Hazardous Weather**

Breezy and hot conditions are expected area-wide today as the dryline moves eastward across the South Plains. Southwesterly wind gusts between 25-30 mph will occur for a few hours this afternoon behind the dryline while winds remain out of the south ahead of it. A slight chance for a thunderstorm or two exists across the far southeastern Texas Panhandle this afternoon. The severe weather threat is low. Storm chances will end at sunset.