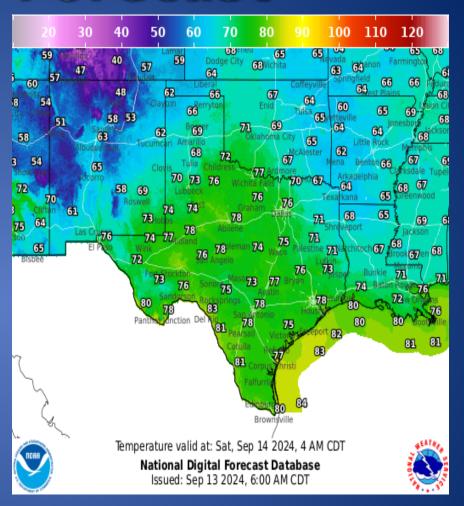

### 15 50 55 10 20 30 16 Wind Speed (mph) & Direction for: Fri, Sep 13 2024, 4 PM CDT National Digital Forecast Database Issued: Sep 13 2024, 6:00 AM CDT

**Wind Speeds** 

Gusts