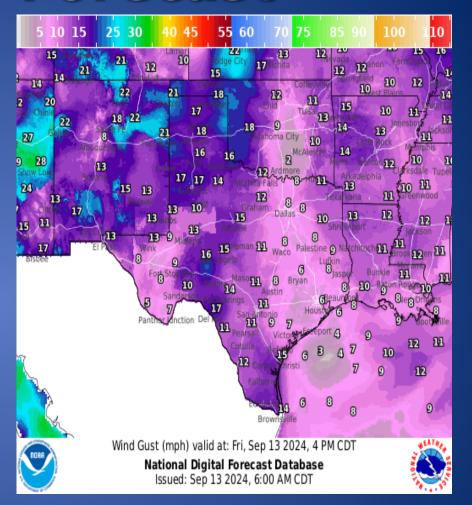

### 15 50 55 10 20 30 16 Wind Speed (mph) & Direction for: Fri, Sep 13 2024, 4 PM CDT National Digital Forecast Database Issued: Sep 13 2024, 6:00 AM CDT

**Wind Speeds** 

Gusts