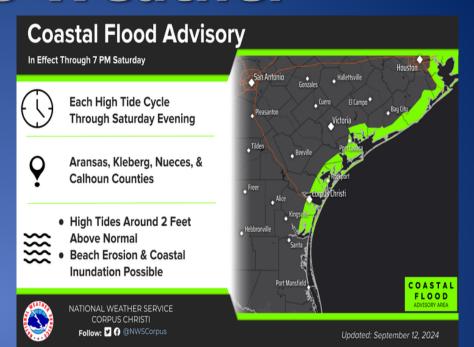

The Coastal Flood Advisory has been extended through Saturday evening along the Middle Texas coast. Up to 2 feet of inundation is possible. Be cautious if you are heading out to the beach. Some beach access roads may become impassable during high tide.