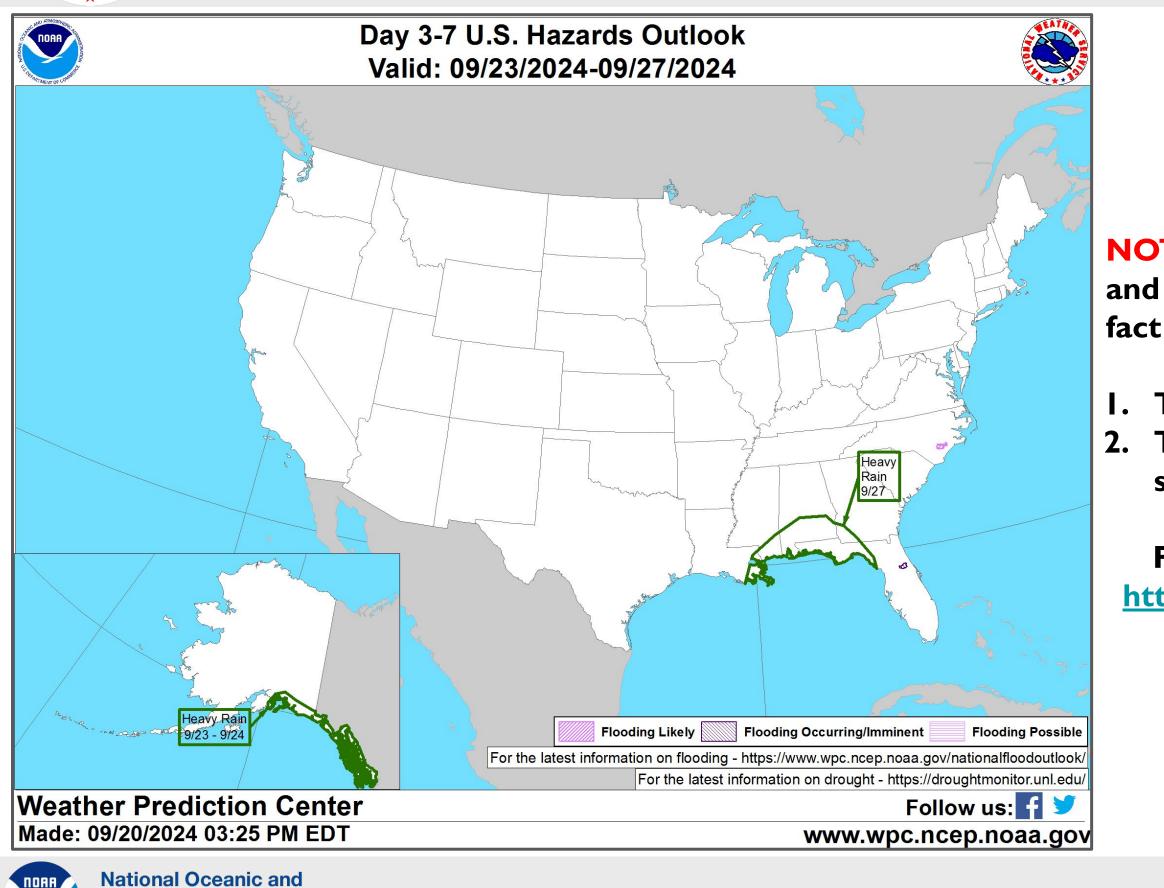

### "Day 3-7" Hazards Outlook

Atmospheric Administration

U.S. Department of Commerce

**NOTE:** These outlooks are issued in the afternoon and only issued on weekdays. Because of that and the fact that these slides are issued in the mornings:

The "day 3-7" will really be days 2-6
 This slide will be hidden on Mondays and Sundays so the data/information is not too old

For additional information on this outlook go to <a href="https://origin.wpc.ncep.noaa.gov/threats/threats.php">https://origin.wpc.ncep.noaa.gov/threats/threats.php</a>