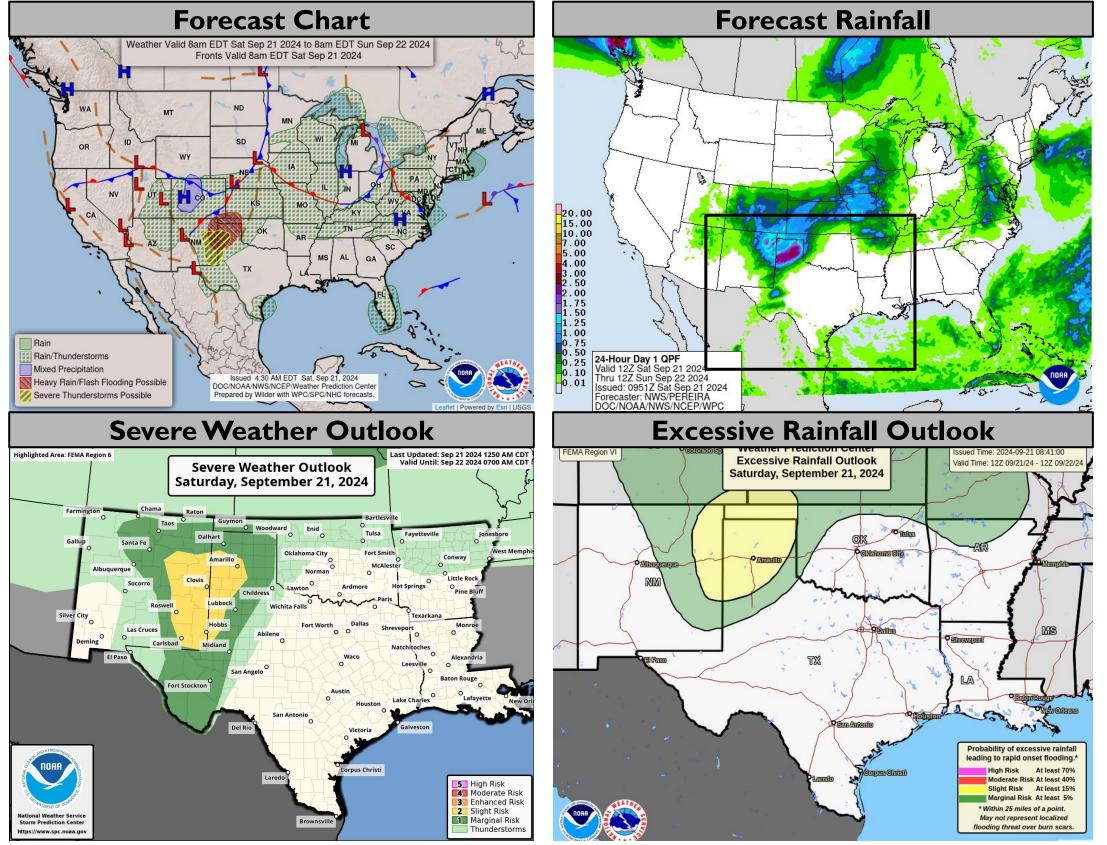

### Slight risk for severe storms from E NM,TX Panhandle/WTX

Slight risk for heavy rainfall/flash flooding over the OK/TX Panhandles into N/NE NM

Elevated heat threat over much of OK into W AR with heat index values 104-107

#### **Flood Watch over NE NM, TX Panhandle.**

### Slight risk for excessive rainfall leading to flash flooding over WTX, SW OK.

# Marginal risk for severe storms over WTX, OK.