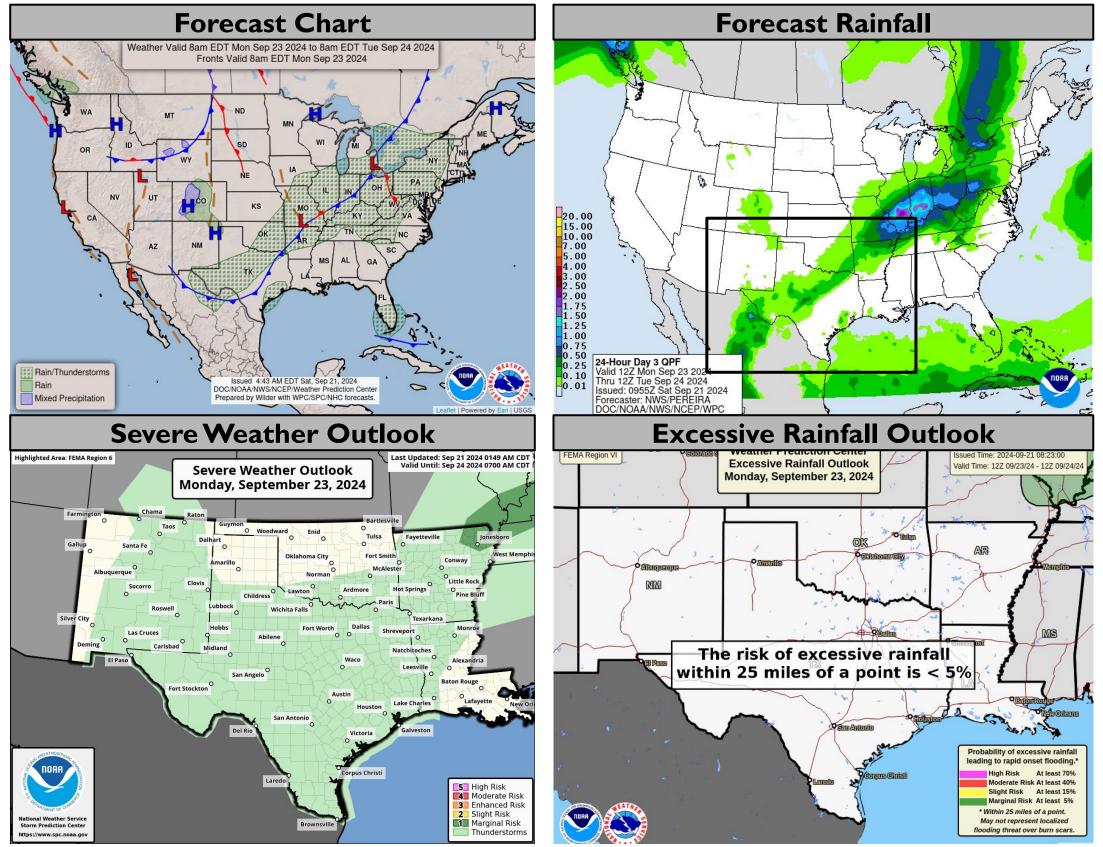

### Monday's Weather

National Oceanic and Atmospheric Administration

U.S. Department of Commerce

### Marginal risk for heavy rainfall leading to flash flooding over NM burn scars.

# Marginal risk for severe storms over NE AR.