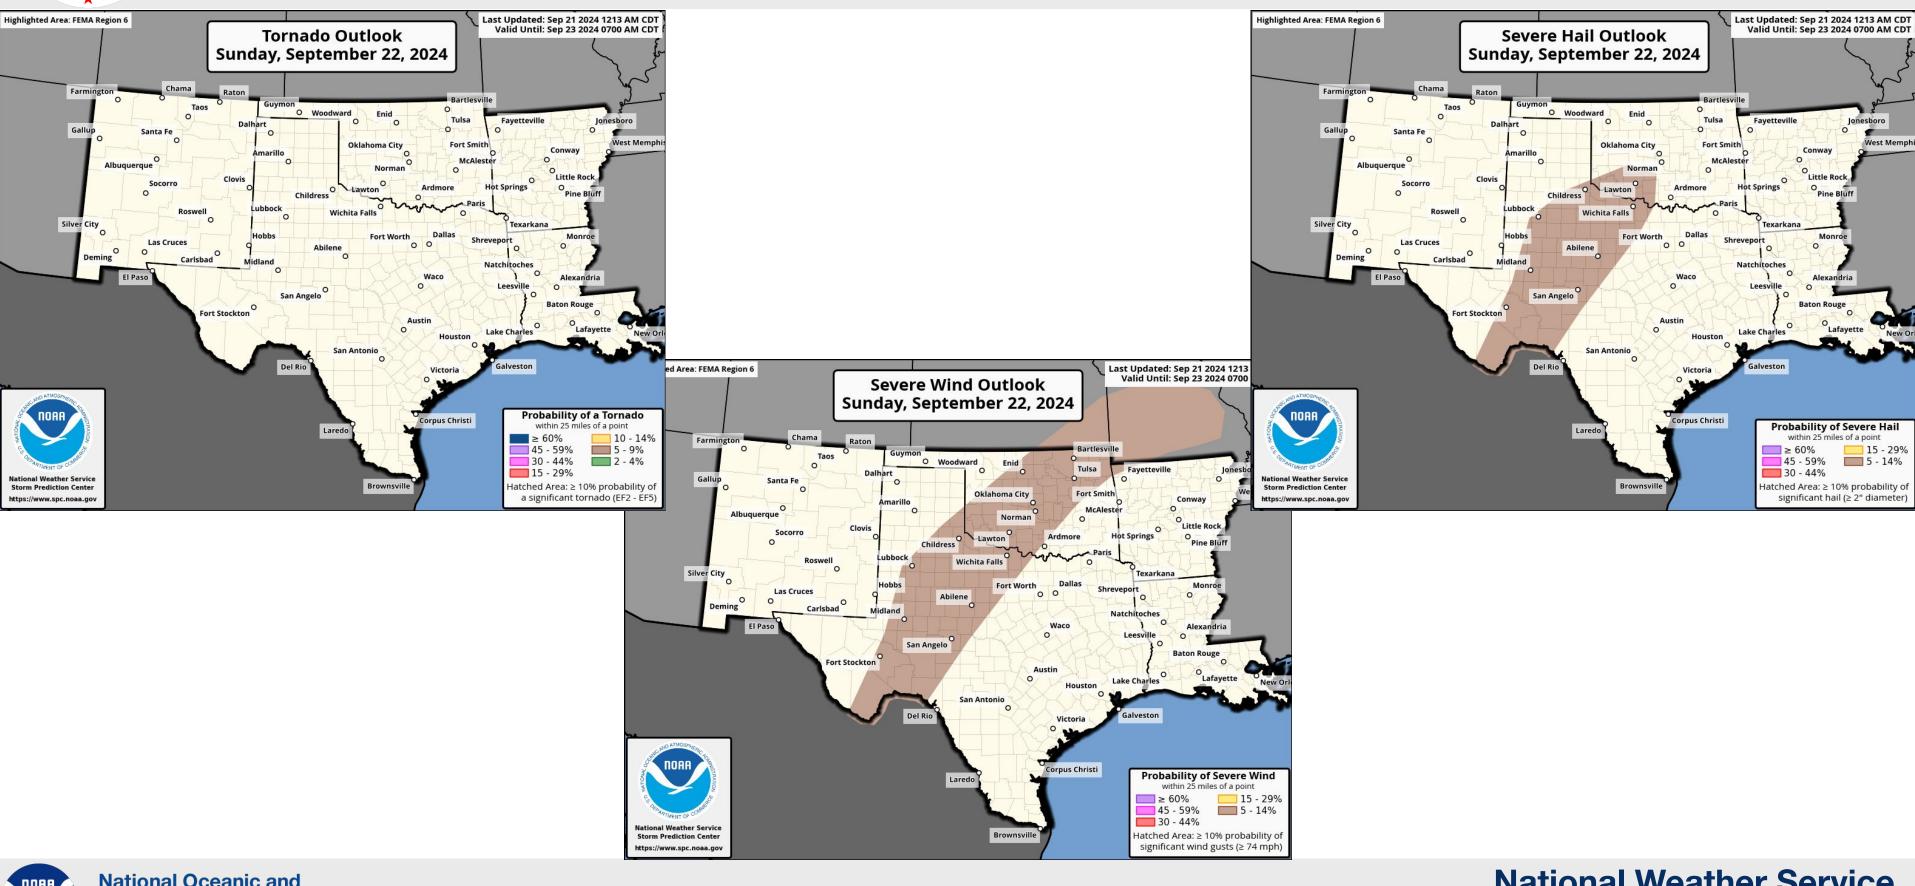

# Marginal risk for severe storms over WTX, OK.

### Tomorrow's Tornado & Severe Wind / Hail Probabilities

**National Oceanic and Atmospheric Administration** 

U.S. Department of Commerce