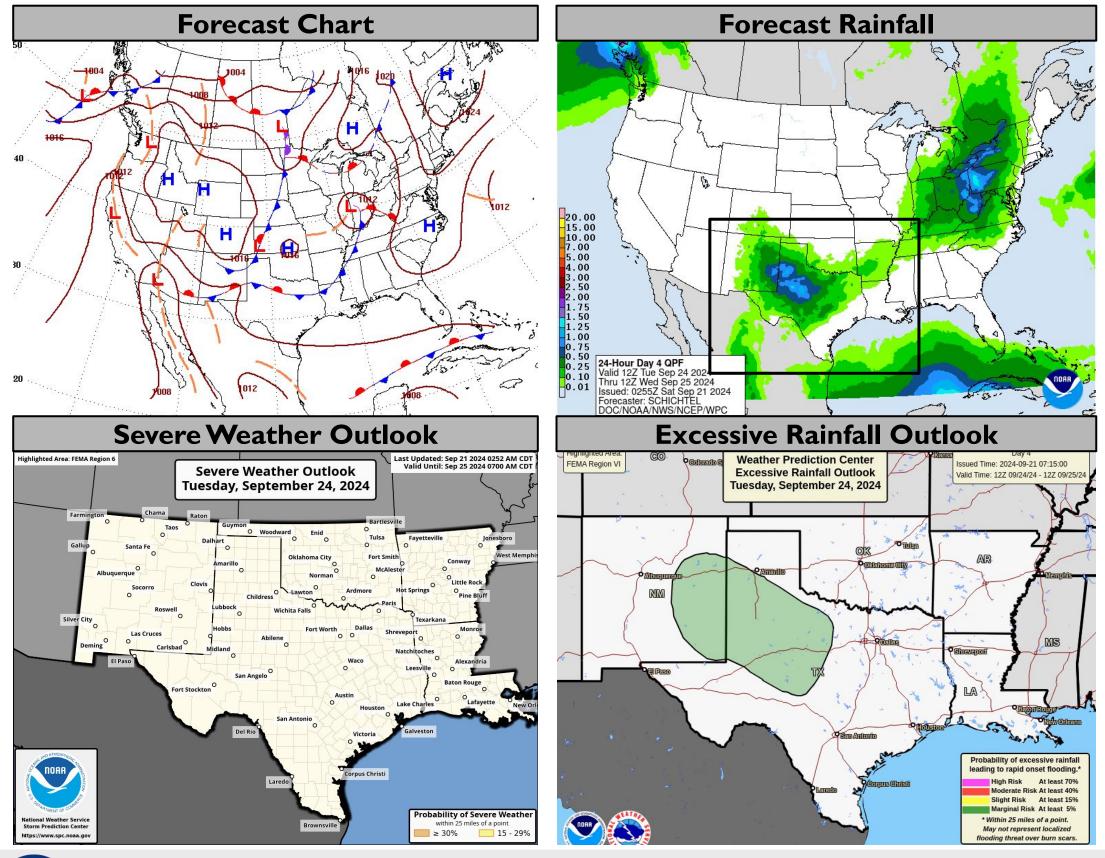

### Tuesday's Weather

U.S. Department of Commerce

### Marginal risk for heavy rainfall leading to flash flooding over TX Panhandle/NW TX and NM