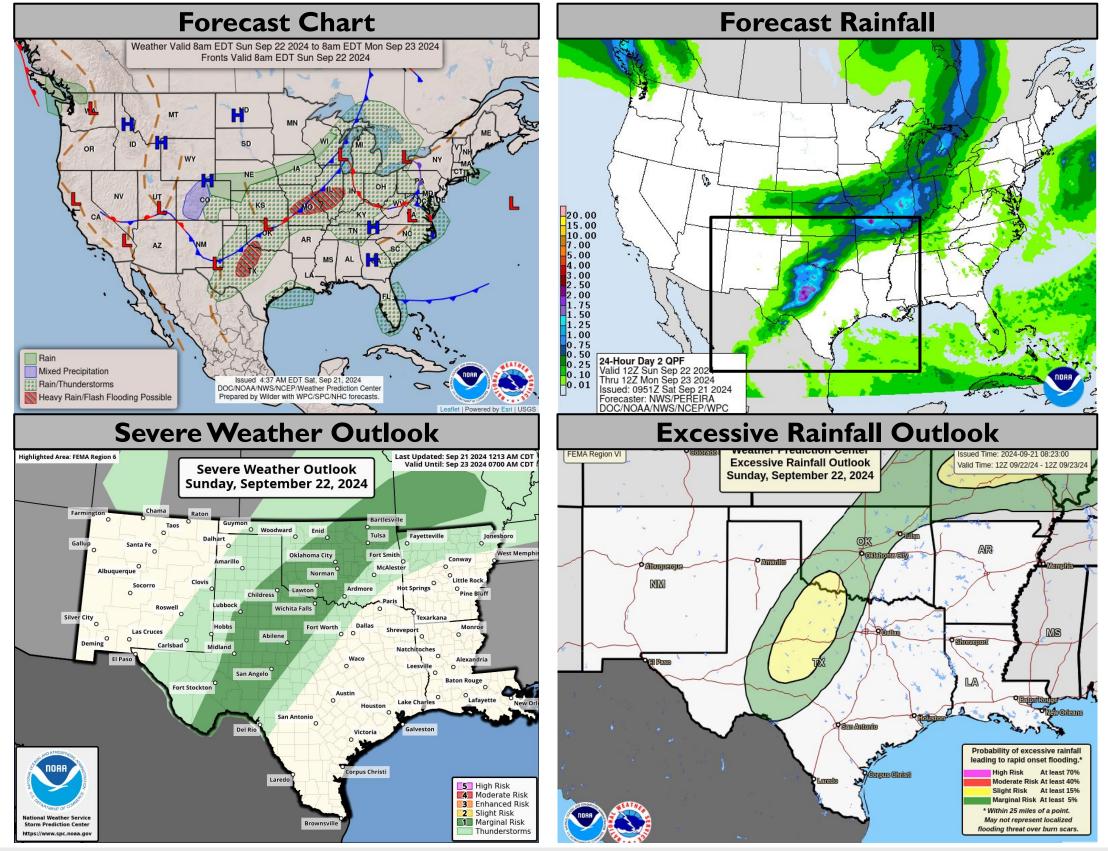

### Slight risk for excessive rainfall leading to flash flooding over WTX, SW OK.

# Marginal risk for severe storms over WTX, OK.

### Monday's Weather

National Oceanic and Atmospheric Administration

U.S. Department of Commerce

### Marginal risk for heavy rainfall leading to flash flooding over NM burn scars.