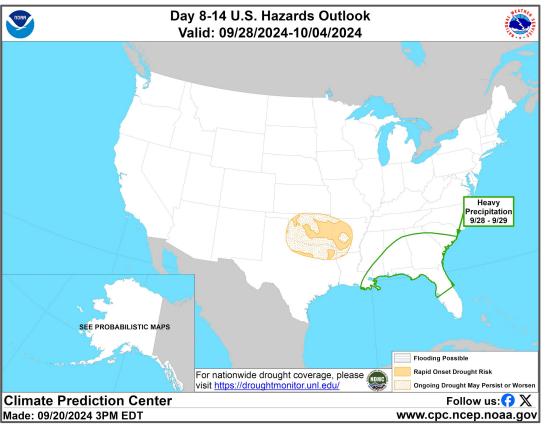

## "Day 8-14" Hazards Outlook

**NOTE:** These outlooks are issued in the afternoon and only issued on weekdays. Because of that and the fact that these slides are issued in the mornings:

- I. The "day 8-14" will really be days 7-13
- 2. This slide will be hidden on Mondays and Sundays so the data/information is not too old

For additional information on this outlook go to https://www.cpc.ncep.noaa.gov/products/predictio ns/threats/threat.php