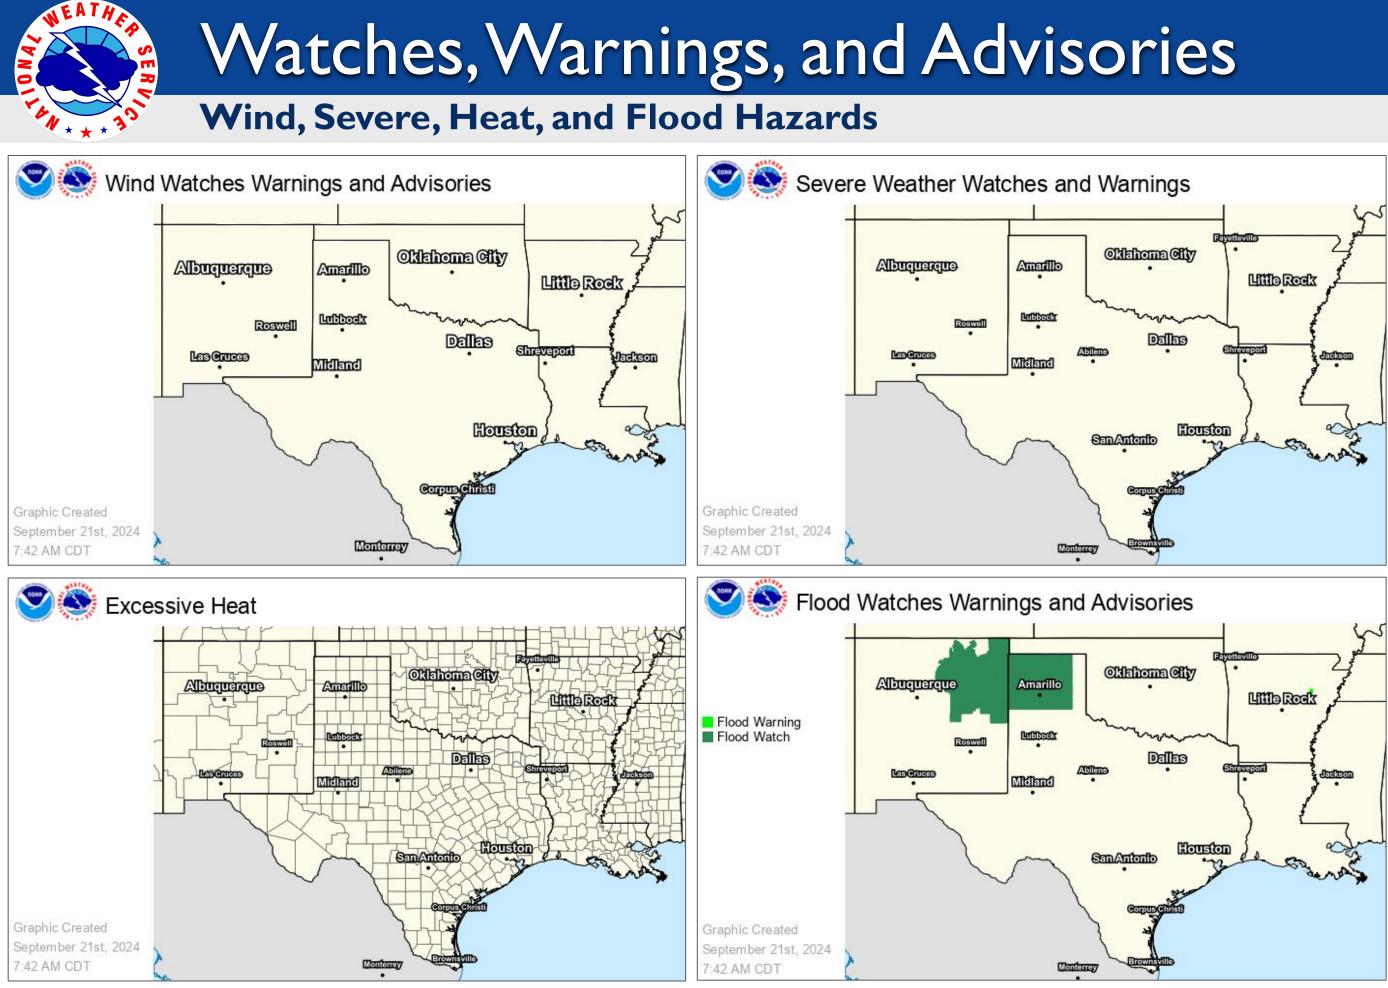

oding 0.10 Minor Flooding Minor Flooding 0.01 Near Flood O Near 0 No Flooding o action



#### **National Oceanic and** Atmospheric Administration

U.S. Department of Commerce

See <u>https://water.noaa.gov/</u> for latest river flooding



### Minor river flooding along the Cache River at Patterson, AR. No significant impacts.



### Today's Weather





National Oceanic and Atmospheric Administration

### Slight risk for severe storms from E NM,TX Panhandle/WTX

Slight risk for heavy rainfall/flash flooding over the OK/TX Panhandles into N/NE NM

Elevated heat threat over much of OK into W AR with heat index values 104-107



### Today's Tornado & Severe Wind / Hail Probabilities



National Oceanic and Atmospheric Administration

U.S. Department of Commerce

### **September 21, 2024**





U.S. Department of Commerce

#### **Flood Watch over NE NM, TX Panhandle.**



### Tomorrow's Weather





National Oceanic and Atmospheric Administration

U.S. Department of Commerce

### Slight risk for excessive rainfall leading to flash flooding over WTX, SW OK.

# Marginal risk for severe storms over WTX, OK.



### Tomorrow's Tornado & Severe Wind / Hail Probabilities



**National Oceanic and Atmospheric Administration** 

U.S. Department of Commerce



### Monday's Weather





National Oceanic and Atmospheric Administration

U.S. Department of Commerce

### Marginal risk for heavy rainfall leading to flash flooding over NM burn scars.

# Marginal risk for severe storms over NE AR.



### Tuesday's Weather





U.S. Department of Commerce

### Marginal risk for heavy rainfall l