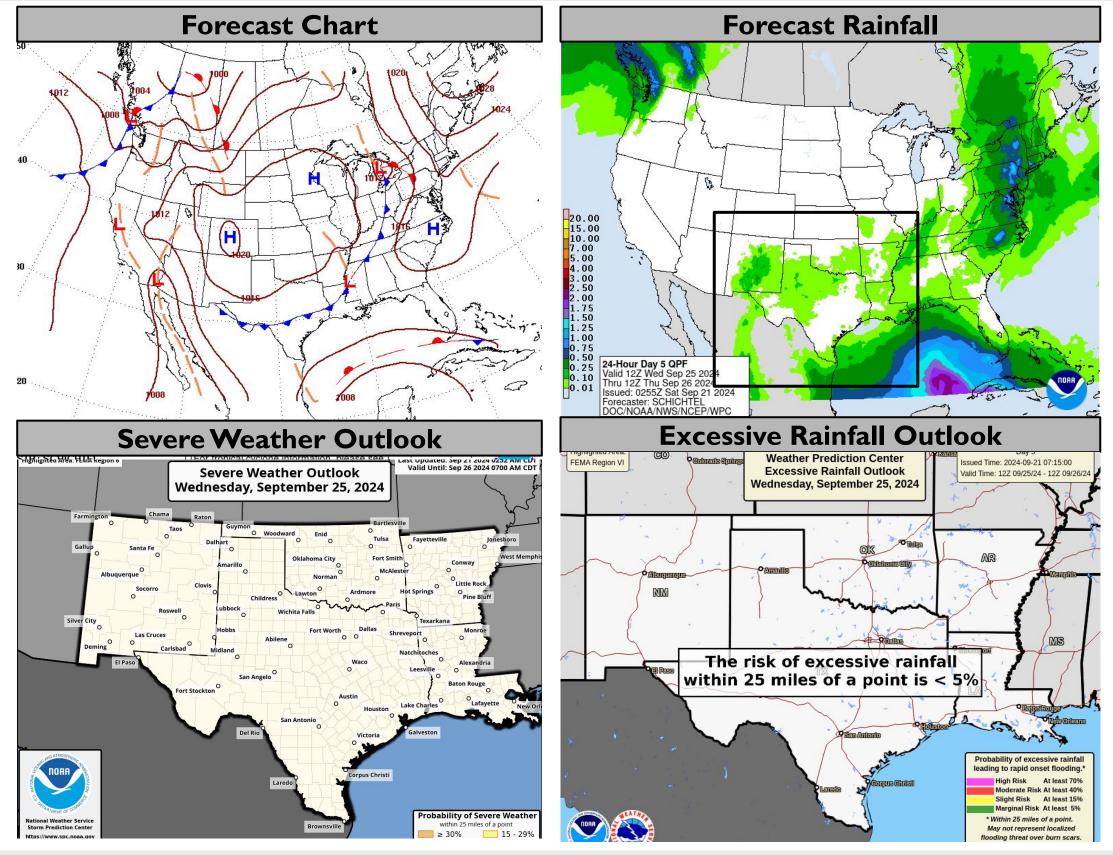

## Tomorrow's Weather





National Oceanic and Atmospheric Administration

U.S. Department of Commerce

### Slight risk for excessive rainfall leading to flash flooding over WTX, SW OK.

# Marginal risk for severe storms over WTX, OK.



### Tomorrow's Tornado & Severe Wind / Hail Probabilities



**National Oceanic and Atmospheric Administration** 

U.S. Department of Commerce



### Monday's Weather





National Oceanic and Atmospheric Administration

U.S. Department of Commerce

### Marginal risk for heavy rainfall leading to flash flooding over NM burn scars.

# Marginal risk for severe storms over NE AR.



### Tuesday's Weather





U.S. Department of Commerce

### Marginal risk for heavy rainfall leading to flash flooding over TX Panhandle/NW TX and NM



### Wednesday's Weather





#### No significant weather expected.

### "Day 3-7" Hazards Outlook



Atmospheric Administration

U.S. Department of Commerce

**NOTE:** These outlooks are issued in the afternoon and only issued on weekdays. Because of that and the fact that these slides are issued in the mornings:

The "day 3-7" will really be days 2-6
 This slide will be hidden on Mondays and Sundays so the data/information is not too old

For additional information on this outlook go to <a href="https://origin.wpc.ncep.noaa.gov/threats/threats.php">https://origin.wpc.ncep.noaa.gov/threats/threats.php</a>



## "Day 8-14" Hazards Outlook



**NOTE:** These outlooks are issued in the afternoon and only issued on weekdays. Because of that and the fact that these slides are issued in the mornings:

- I. The "day 8-14