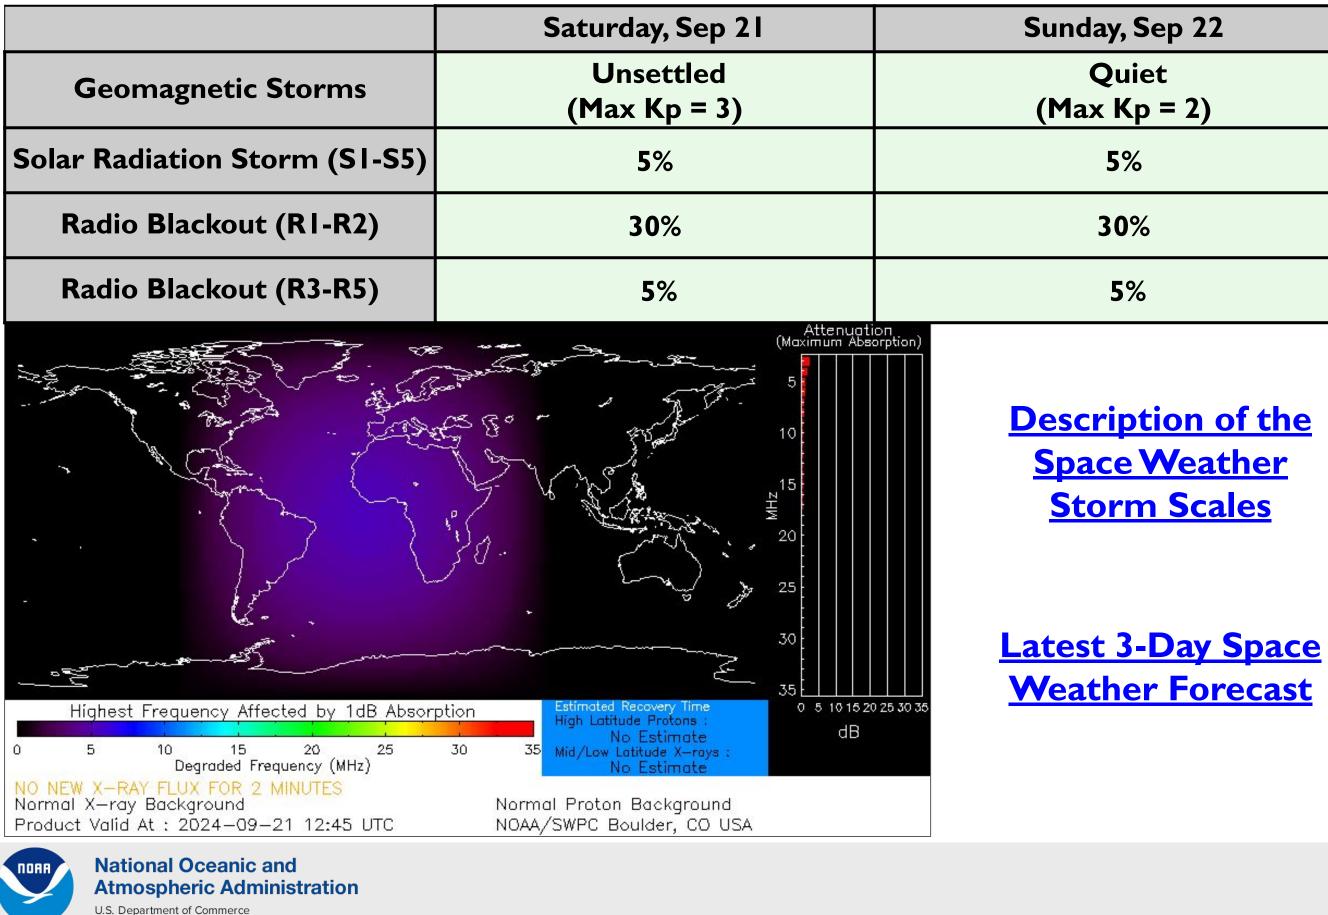

### Space Weather 3-Day Forecast

| 22 | Monday, Sep 23        |
|----|-----------------------|
| 2) | Quiet<br>(Max Kp = 2) |
|    | 5%                    |
|    | 30%                   |
|    | 5%                    |

2024-09-21 12:10:00 UTC

|        | Weather "Threat" Matrix for FEMA Region VI                                                                                                                                                               |                                                                                                                                                                                                                                                                                                                                                                                                          |                                                                                                                                                                   |  |  |  |
|--------|----------------------------------------------------------------------------------------------------------------------------------------------------------------------------------------------------------|----------------------------------------------------------------------------------------------------------------------------------------------------------------------------------------------------------------------------------------------------------------------------------------------------------------------------------------------------------------------------------------------------------|-------------------------------------------------------------------------------------------------------------------------------------------------------------------|--|--|--|
| Color  | Definition                                                                                                                                                                                               | Criteria                                                                                                                                                                                                                                                                                                                                                                                                 |                                                                                                                                                                   |  |  |  |
| Green  | Little to None<br>Safety: Rarely a Direct Threat to Life and Property<br>Impact Potential: Typically Results in Little Inconvenience<br>to Daily Routines                                                | Severe: Marginal Risk from SPC<br>Flooding: Minor flooding expected over localized<br>areas<br>Tropical: None<br>Fire Weather: No Watches/Warnings, fuel<br>moisture above 10% or green up active                                                                                                                                                                                                        | <ul> <li>Thunderstore</li> <li>afternoon;</li> <li>knock down</li> <li>Something</li> <li>day in a particular seabreezed</li> </ul>                               |  |  |  |
| Yellow | <b>Minor</b><br>Safety: Rarely a Direct Threat to Life and Property<br>Impact Potential: Typically Results in Some Inconvenience<br>to Daily Life                                                        | Severe: Slight Risk from SPC<br>Flooding: Nuisance flooded expected for a<br>widespread area, or Minor flooding expected over<br>isolated areas<br>Tropical: A weak tropical wave expected to move<br>towards or near any coastline<br>Fire Weather: Red Flag Watches/Warnings and/or<br>SPC outlines enhanced or critical fire outlook                                                                  | <ul> <li>2-3 inches of central AR (brief) streed (brief) streed streed streed streed two tornad reports of streed and ~1" hat</li> </ul>                          |  |  |  |
| Orange | <b>Moderate</b><br>Safety: Often Threatening to Life and Property, Some<br>Damage Unavoidable<br>Impact Potential: Typically Results in Minor Disruption to<br>Daily Life                                | Severe: Enhanced Risk from SPC<br>Flooding: Minor flooding expected over a<br>widespread area (including urban locations), or<br>Moderate flooding expected over isolated areas<br>Tropical: A Tropical Storm expected to move<br>towards or near any coastline<br>Fire: Critical fire outlook for more than 2<br>consecutive days, Warnings for 2 or more<br>consecutive days, D3-D4 drought conditions | <ul> <li>A snow/sle<br/>through or<br/>morning; tr</li> <li>Numerous<br/>tornadoes<br/>reports of v<br/>damaging h</li> <li>Some large<br/>advertised,</li> </ul> |  |  |  |
| Red    | Major<br>Safety: Extensive Property Damage Likely, Life Saving<br>Actions Also will be Needed<br>Impact Potential: Will likely result in Large Disruption to<br>Daily Life                               | Severe: Moderate Risk from SPC<br>Flooding: Moderate flooding expected over a<br>widespread area (including urban locations)<br>Tropical: A Hurricane expected to move towards<br>or near any coastline<br>Fire: Large areas of critical conditions for 2 or<br>more days, Warnings for 3 or more days, Severe<br>to extreme drought                                                                     | <ul> <li>A Category<br/>towards the</li> <li>Widespread<br/>tornadoes,<br/>and destrue</li> <li>Large fires<br/>with critical<br/>expected to</li> </ul>          |  |  |  |
| Purple | <b>Extreme</b><br>Safety: Property Damage Unavoidable, Immediate Action<br>to Save Life will be Needed<br>Impact Potential: Typically Results in Long-Lived<br>Widespread Major Disruption to Daily Life | Severe: High Risk from SPC<br>Flooding: Major flooding expected over a<br>widespread area (including urban locations)<br>Tropical: A Major Hurricane (Cat3 or greater)<br>expected to move towards or near any coastline<br>Fire: Large area of critical conditions for 2 or more<br>days, Warnings for 3 or more days, Long term<br>(months) of severe to extreme drought                               | <ul> <li>A Category<br/>the SE LA; r<br/>and damag<br/>tomorrow</li> <li>Widespreat<br/>tornado ou<br/>lived, very<br/>intense sto</li> </ul>                     |  |  |  |