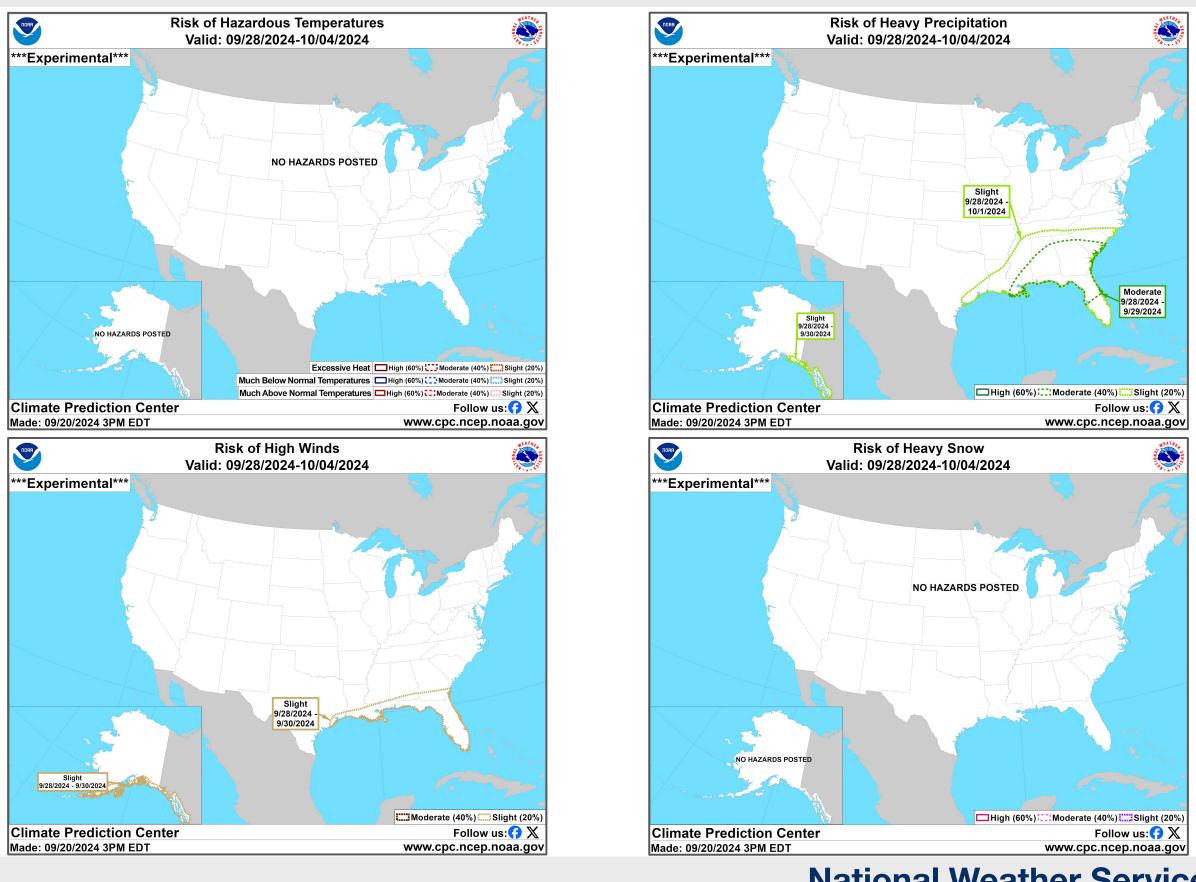

## "Day 8-14" Hazards Outlook

**NOTE:** These outlooks are issued in the afternoon and only issued on weekdays. Because of that and the fact that these slides are issued in the mornings:

- I. The "day 8-14" will really be days 7-13
- 2. This slide will be hidden on Mondays and Sundays so the data/information is not too old

For additional information on this outlook go to https://www.cpc.ncep.noaa.gov/products/predictio ns/threats/threat.php