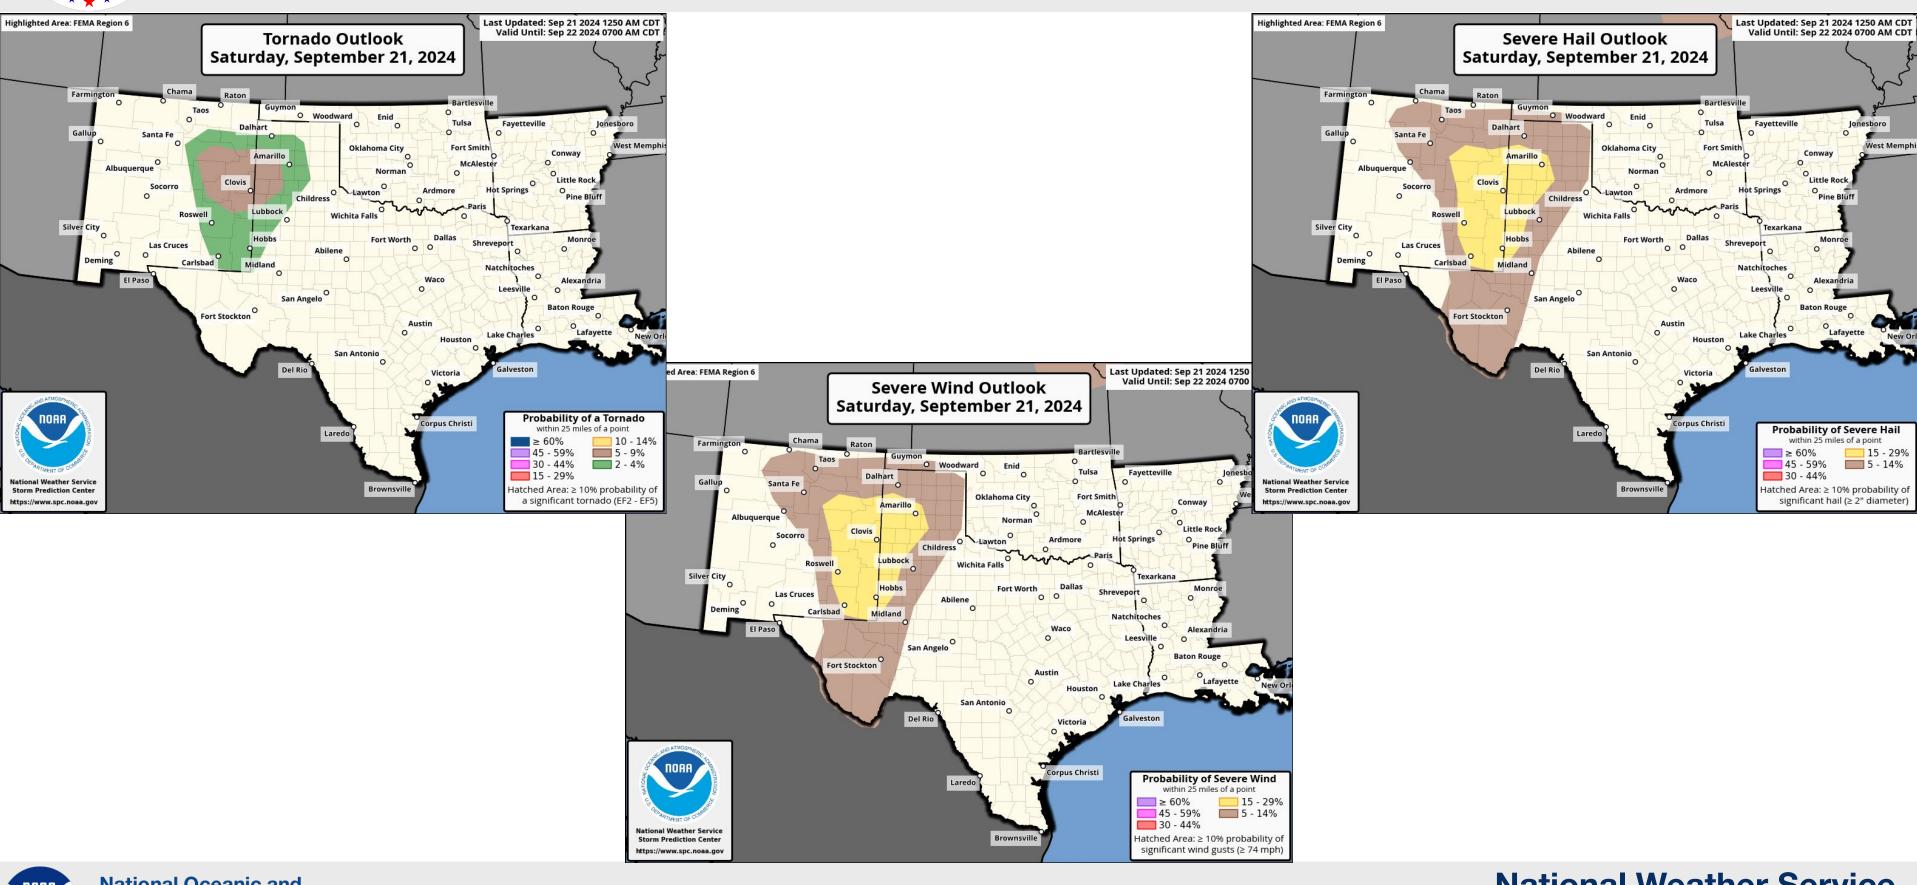

### Slight risk for severe storms from E NM,TX Panhandle/WTX

Slight risk for heavy rainfall/flash flooding over the OK/TX Panhandles into N/NE NM

Elevated heat threat over much of OK into W AR with heat index values 104-107

### Today's Tornado & Severe Wind / Hail Probabilities

National Oceanic and Atmospheric Administration

U.S. Department of Commerce

### **September 21, 2024**

U.S. Department of Commerce