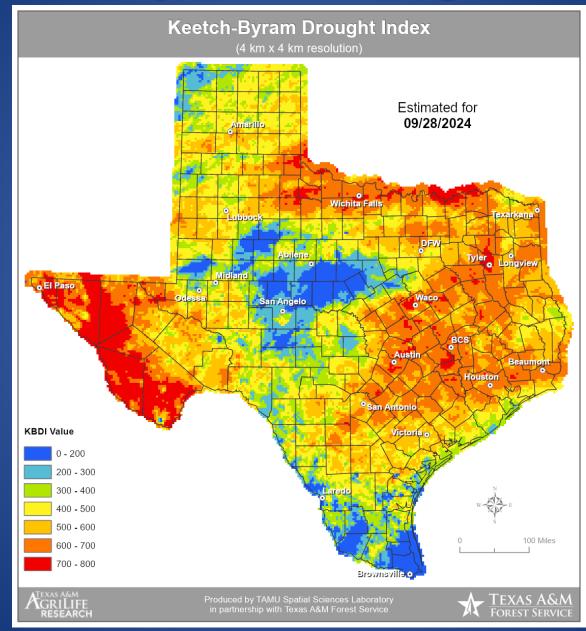

#### **Keetch-Byram Drought Index**

## Fire Activity (\*Last 24 Hours)

Report of 360 (no change) fires and 1,272,563 (no change) acres have been burned this year. There are 107 (no change) counties with burn bans. The Keetch–Byram Drought Index list contains 189 (+2) counties with an average over 400.