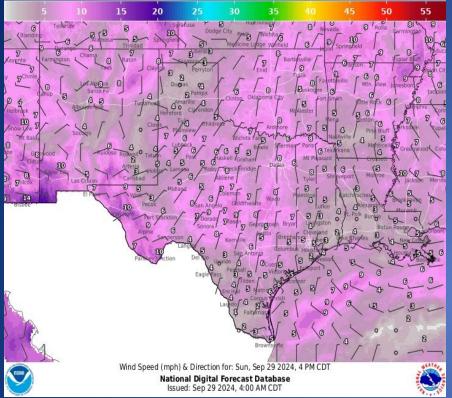

Lake Fire<br>(Freestone 2649 Fire)Freestone County |          |  |  |
| 09/29/24 | Report of a Road Closure in Wilson County Wilson County                       |          |  |  |

#### Informational Products Distributed by the State Operations Center

| DATE     | SUBJECT                                                        |  |  |
|----------|----------------------------------------------------------------|--|--|
| 09/28/24 | National Hurricane Center Tropical Weather Outlook 1:00 PM CDT |  |  |
| 09/29/24 | National Hurricane Center Tropical Weather Outlook 1:00 AM CDT |  |  |
| 09/29/24 | National Hurricane Center Tropical Weather Outlook 7:00 AM CDT |  |  |
| 09/29/24 | Daily NWS Threat Brief for FEMA Region 6                       |  |  |



Highs

## **Weather Forecast**



Lows



#### Wind Speeds

## Weather Forecast





## **Hazardous Weather**



## **Fire Danger Forecast**



#### Burn Ban



RED FLAG WARNINGS: www.weather.gov Additional map formats available at https://tfsweb.tamu.edu/Burnbans/

#### **Keetch-Byram Drought Index**



## Fire Activity (\*Last 24 Hours)

Report of 360 (no change) fires and 1,272,563 (no change) acres have been burned this year. There are 107 (no change) counties with burn bans. The Keetch–Byram Drought Index list contains 189 (+2) counties with an average over 400.



# Training

| DATES    |          | TITLE                                               | COURSE | LOCATION |
|----------|----------|-----------------------------------------------------|--------|----------|
| 09/10/24 | 10/05/24 | Community Emergency Response<br