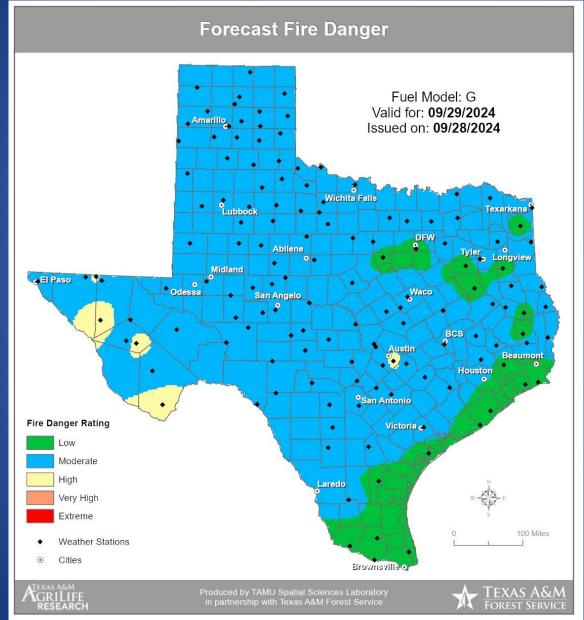

## **Fire Danger Forecast**

## Fire Activity (\*Last 24 Hours)

Report of 360 (no change) fires and 1,272,563 (no change) acres have been burned this year. There are 107 (no change) counties with burn bans. The Keetch–Byram Drought Index list contains 189 (+2) counties with an average over 400.