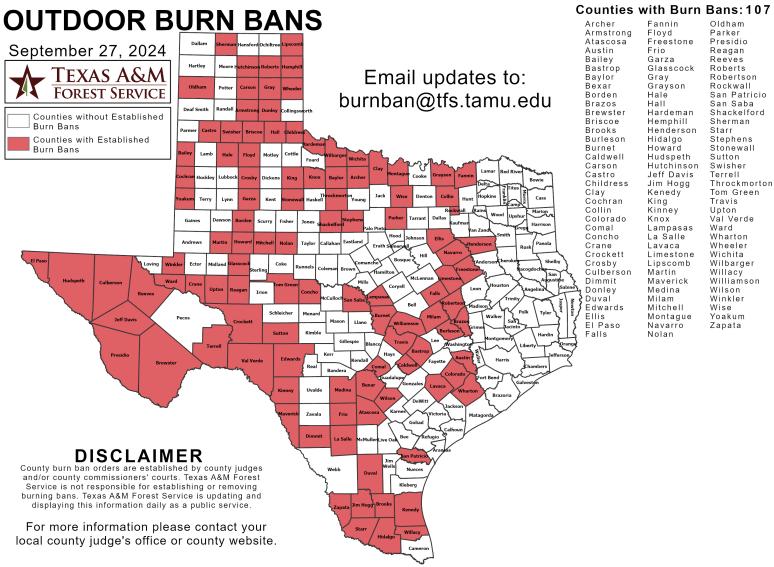

#### Burn Ban

RED FLAG WARNINGS: www.weather.gov Additional map formats available at https://tfsweb.tamu.edu/Burnbans/

## Fire Activity (\*Last 24 Hours)

Report of 360 (no change) fires and 1,272,563 (no change) acres have been burned this year. There are 107 (no change) counties with burn bans. The Keetch–Byram Drought Index list contains 189 (+2) counties with an average over 400.