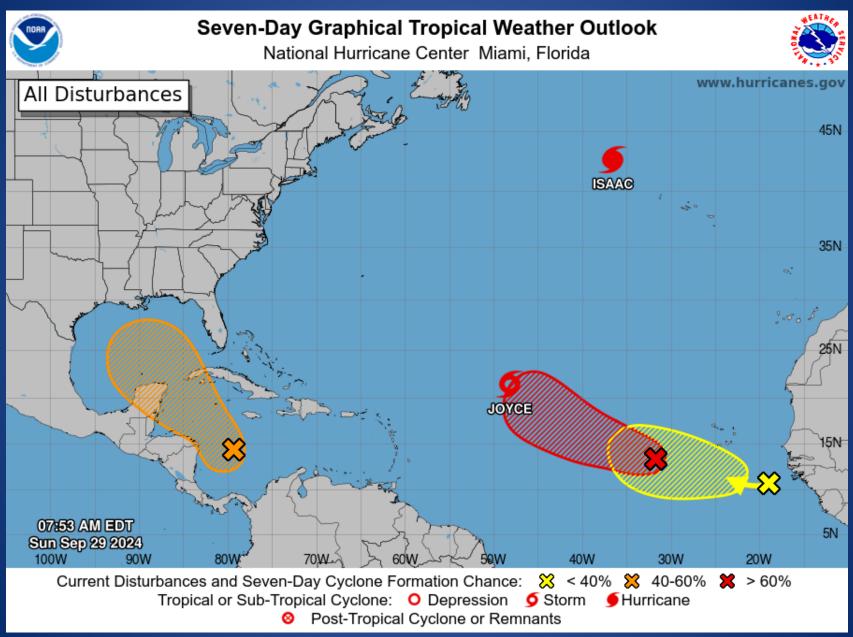

#### Texas Division of Emergine Sterran Hansferd Ochitree Lepont Management Texas Starse Office Lepont Starse Office Lepont Texas Starse Office Lepont Deficit reason of Starse Office Lepont



#### **Tropical Weather Awareness**



#### Incidents Reported to the State Operations Center (last 24 hours)

| DATE     | SUBJECT                                                                       | LOCATION |  |  |
|----------|-------------------------------------------------------------------------------|----------|--|--|
| 09/28/24 | Final Report of the Jack Pine Fire Bastrop County                             |          |  |  |
| 09/28/24 | PLB Incident #24I10402 Opened Nueces County                                   |          |  |  |
| 09/28/24 | PLB Incident #24I10402 UpdatedSan Patricio County                             |          |  |  |
| 09/28/24 | PLB Incident #24I10402 Closed San Patricio County                             |          |  |  |
| 09/28/24 | Report of the Rusk 2645 Fire Rusk County