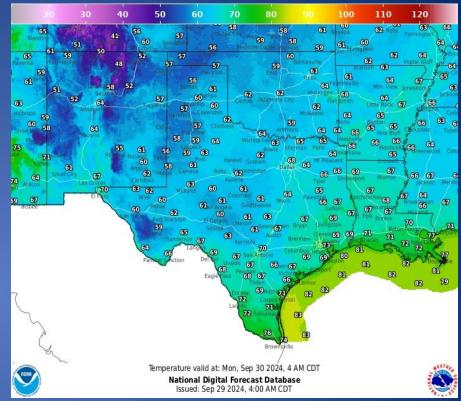

Teague Lake Fire<br>(Freestone 2649 Fire)Freestone County |          |  |  |
| 09/29/24 | Report of a Road Closure in Wilson County Wilson County                       |          |  |  |

#### Informational Products Distributed by the State Operations Center

| DATE     | SUBJECT                                                        |  |  |
|----------|----------------------------------------------------------------|--|--|
| 09/28/24 | National Hurricane Center Tropical Weather Outlook 1:00 PM CDT |  |  |
| 09/29/24 | National Hurricane Center Tropical Weather Outlook 1:00 AM CDT |  |  |
| 09/29/24 | National Hurricane Center Tropical Weather Outlook 7:00 AM CDT |  |  |
| 09/29/24 | Daily NWS Threat Brief for FEMA Region 6                       |  |  |



Highs

## **Weather Forecast**



Lows



#### Wind Speeds

## Weather Forecast





## **Hazardous Weather**



## **Fire Danger Forecast**



#### Burn Ban



RED FLAG WARNINGS: www.weather.gov Additional map formats available at https://tfsweb.tamu.edu/Burnbans/

#### **Keetch-Byram Drought Index**



## Fire Activity (\*Last 24 Hours)

Report of 360 (no change) fires and 1,272,563 (no change) acres have been burned this year. There are 107 (no change) counties with burn bans. The Keetch–Byram Drought Index list contains 189 (+2) counties with an average over 400.



# Training

| DATES    |          | TITLE                                               | COURSE | LOCATION |
|----------|----------|-----------------------------------------------------|--------|----------|
| 09/10/24 | 10/05/24 | Community Emergency Res