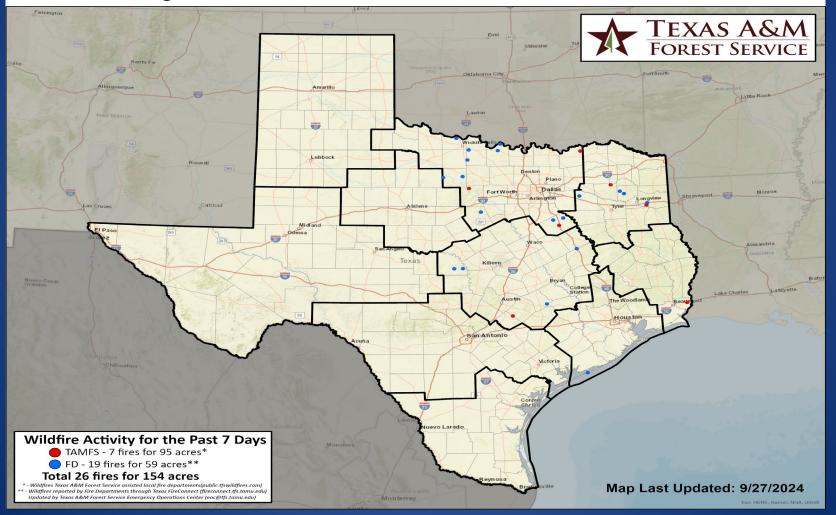

## Fire Activity (\*Last 24 Hours)

Report of 360 (no change) fires and 1,272,563 (no change) acres have been burned this year. There are 107 (no change) counties with burn bans. The Keetch–Byram Drought Index list contains 189 (+2) counties with an average over 400.