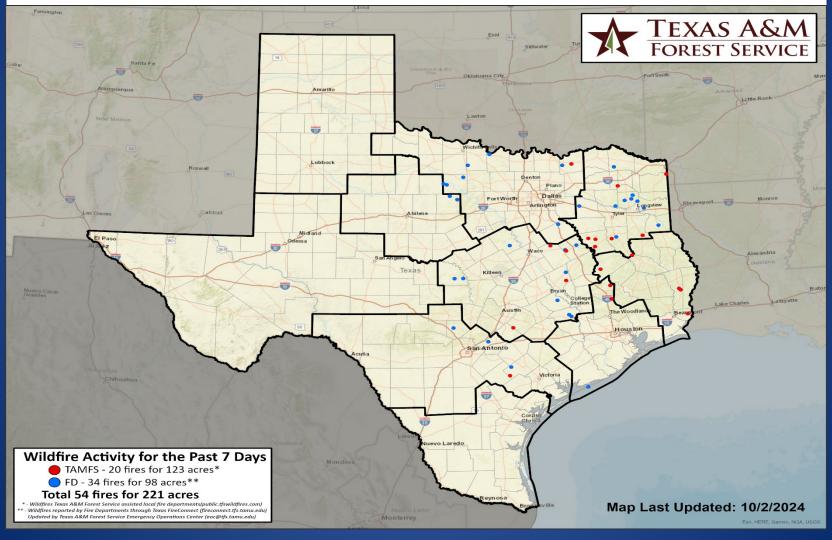

### Fire Activity (\*Last 24 Hours)

Report of 378 (+2) fires and 1,272,663 (+7) acres have been burned this year. There are 111 (+1) counties with burn bans. The Keetch–Byram Drought Index list contains 207 (+4) counties with an average over 400.