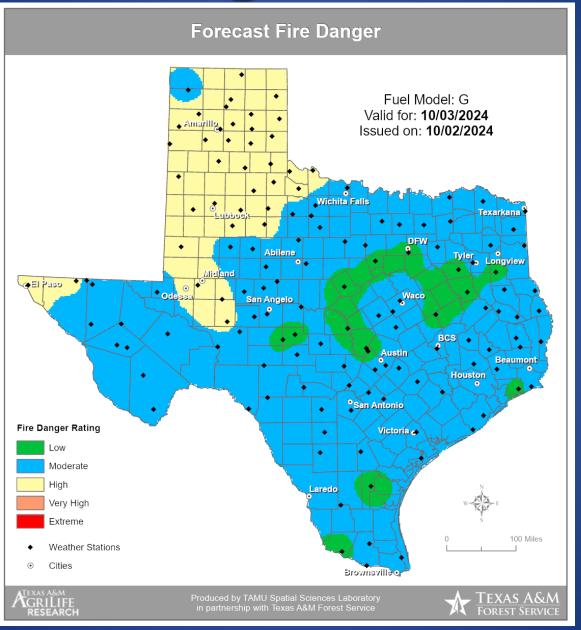

### Fire Danger Forecast

### Fire Activity (\*Last 24 Hours)

Report of 378 (+2) fires and 1,272,663 (+7) acres have been burned this year. There are 111 (+1) counties with burn bans. The Keetch–Byram Drought Index list contains 207 (+4) counties with an average over 400.