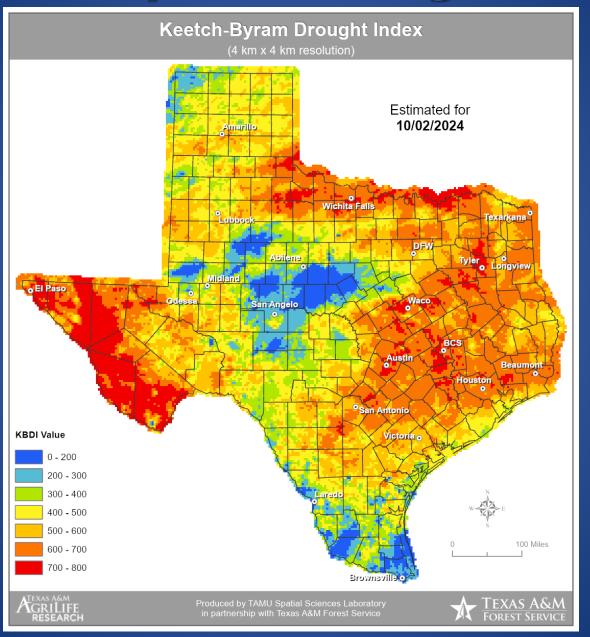

### **Keetch-Byram Drought Index**

### Fire Activity (\*Last 24 Hours)

Report of 378 (+2) fires and 1,272,663 (+7) acres have been burned this year. There are 111 (+1) counties with burn bans. The Keetch–Byram Drought Index list contains 207 (+4) counties with an average over 400.