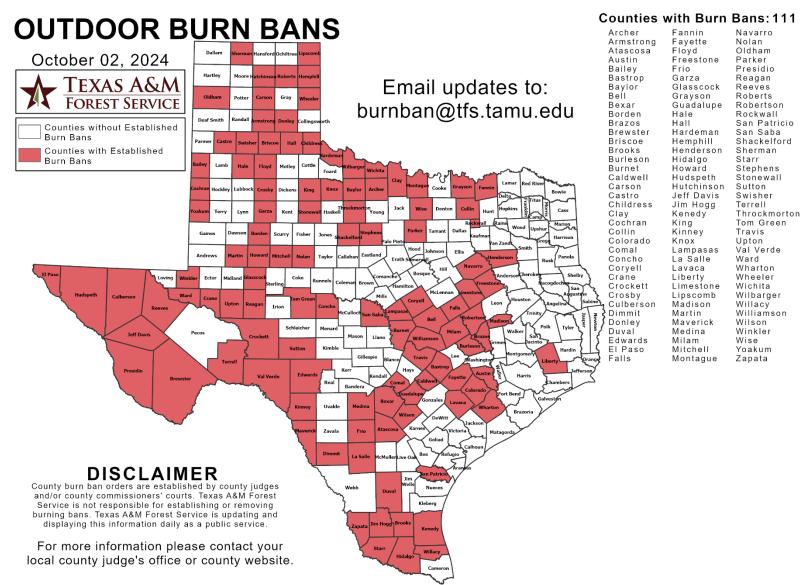

### **Burn Ban**

RED FLAG WARNINGS: www.weather.gov
Additional map formats available at https://tfsweb.tamu.edu/Burnbans/

### Fire Activity (\*Last 24 Hours)

Report of 378 (+2) fires and 1,272,663 (+7) acres have been burned this year. There are 111 (+1) counties with burn bans. The Keetch–Byram Drought Index list contains 207 (+4) counties with an average over 400.