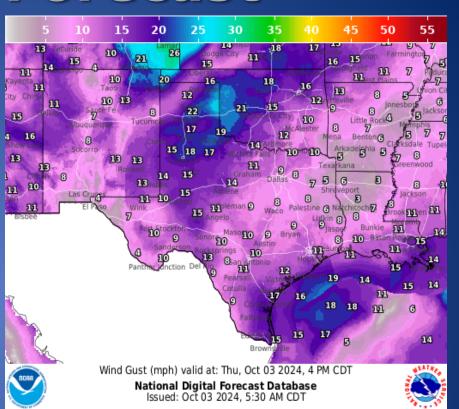

| SUBJECT                                                                 |  |  |
|----------|-------------------------------------------------------------------------|--|--|
| 10/02/24 | National Hurricane Center Tropical Weather Outlook 1:00 PM CDT          |  |  |
| 10/02/24 | NWS El Paso, TX/Santa Teresa, NM: Update to Cold Weather Headlines      |  |  |
| 10/03/24 | National Hurricane Center Tropical Weather Outlook 01:00 AM CDT         |  |  |
| 10/03/24 | R6 Daily Situation Awareness Briefing, 0830 CDT                         |  |  |
| 10/03/24 | 10/03/24 National Hurricane Center Tropical Weather Outlook 7:00 AM CDT |  |  |
| 10/03/24 | Daily NWS Threat Brief for FEMA Region 6                                |  |  |

### Weather Forecast





Highs

Lows

### Weather Forecast





**Wind Speeds** 

**Gusts** 

### **Hazardous Weather**



### Fire Danger Forecast



### **Burn Ban**



RED FLAG WARNINGS: www.weather.gov
Additional map formats available at https://tfsweb.tamu.edu/Burnbans/

### **Keetch-Byram Drought Index**



### Fire Activity (\*Last 24 Hours)

Report of 378 (+2) fires and 1,272,663 (+7) acres have been burned this year. There are 111 (+1) counties with burn bans. The Keetch–Byram Drought Index list contains 207 (+4) counties with an average over 400.



### Training

| DATES    |          | TITLE                                                         | COURSE   | LOCATION   |
|----------|----------|---------------------------------------------------------------|----------|------------|
| 09/10/24 | 10/05/24 | Community Emergency Response<br>Te