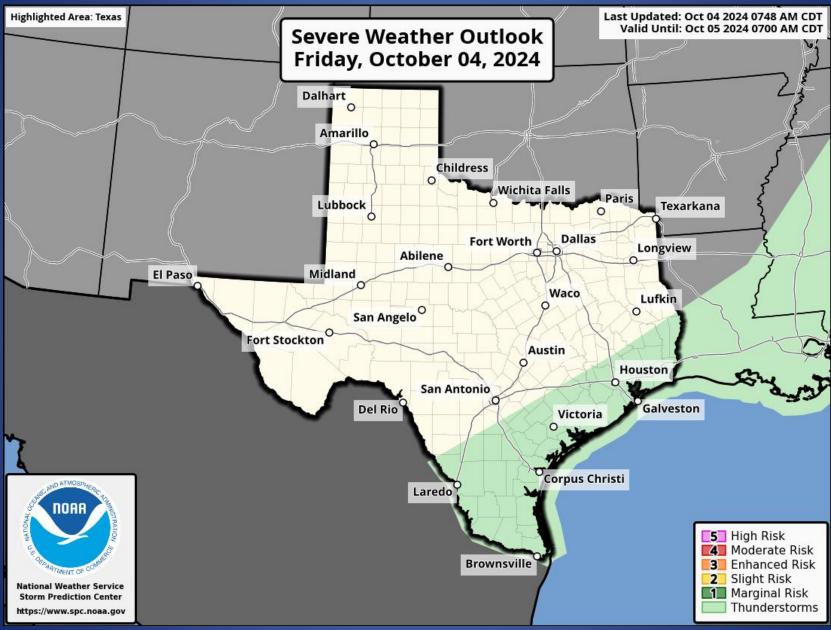

# **Hazardous Weather**

## Weather Warnings/Advisories Issued

| DATE     | WARNING TYPE           | LOCATION                                                                                 |
|----------|------------------------|------------------------------------------------------------------------------------------|
| 10/03/24 | Coastal Flood Advisory | Aransas, Calhoun, Kleberg and Nueces Counties                                            |
| 10/04/24 | Coastal Flood Advisory | Aransas, Calhoun, Cameron, Kenedy, Kleberg,<br>Nueces, San Patricio and Willacy Counties |