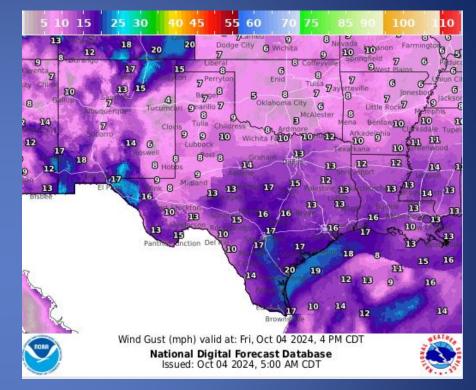

----|-----------------------------------------------------------------|--|
| 10/03/24 | NWS Norman, OK: Drought Outlook                                 |  |
| 10/03/24 | Texas A&M Forest Service: Texas Fire Potential Update           |  |
| 10/03/24 | Texas Special Events List for 10-03-2024                        |  |
| 10/04/24 | National Hurricane Center Tropical Weather Outlook 01:00 AM CDT |  |
| 10/04/24 | NWS Brownsville: Coastal Flood Advisory In Effect Today         |  |
| 10/04/24 | National Hurricane Center Tropical Weather Outlook 7:00 AM CDT  |  |
| 10/04/24 | Daily NWS Threat Brief for FEMA Region 6                        |  |
| 10/04/24 | NWS Corpus Christi: Coastal Flood Advisory Now In Effect        |  |

# Weather Forecast



Lows

# Weather Forecast



#### Wind Speeds



Gusts

# **Hazardous Weather**



# **Hazardous Weather**



Warm and humid conditions continue today with highs in the upper 80s to lower 90s. Scattered storms are expected south of I-10.

## Weather Warnings/Advisories Issued

| DATE     | WARNING TYPE           | LOCATION                                                                                 |
|----------|------------------------|------------------------------------------------------------------------------------------|
| 10/03/24 | Coastal Flood Advisory | Aransas, Calhoun, Kleberg and Nueces Counties                                            |
| 10/04/24 | Coastal Flood Advisory | Aransas, Calhoun, Cameron, Kenedy, Kleberg,<br>Nueces, San Patricio and Willacy Counties |

# **Fire Danger Forecast**



# Burn Ban

#### **OUT