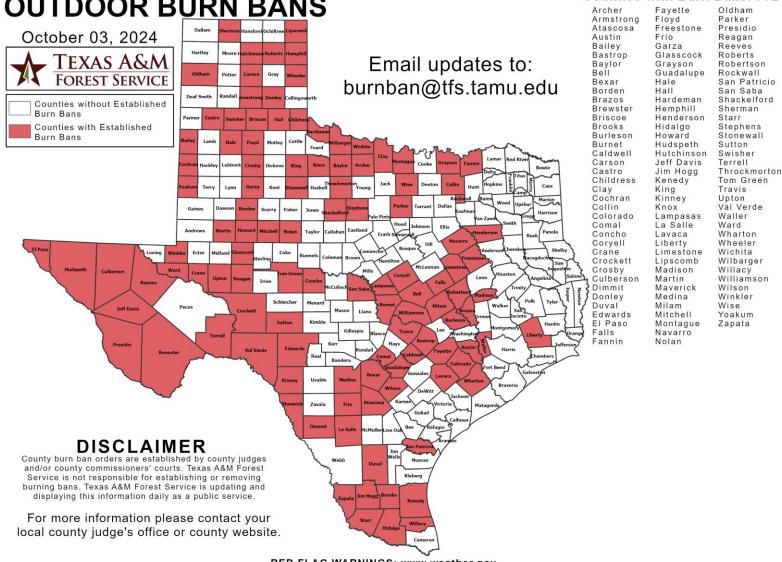

#### **OUTDOOR BURN BANS**

#### Counties with Burn Bans: 112

**RED FLAG WARNINGS: www.weather.gov** Additional map formats available at https://tfsweb.tamu.edu/Burnbans/

# Fire Activity (\*Last 24 Hours)

Report of 378 (No Change) fires and 1,272,663 (No Change) acres have been burned this year. There are 112 (+1) counties with burn bans. The Keetch–Byram Drought Index list contains 209 (+2) counties with an average over 400.