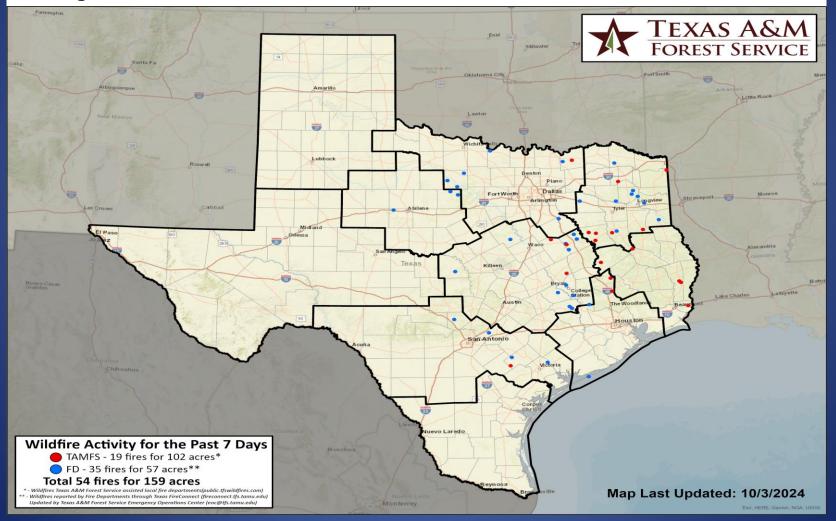

# Fire Activity (\*Last 24 Hours)

Report of 378 (No Change) fires and 1,272,663 (No Change) acres have been burned this year. There are 112 (+1) counties with burn bans. The Keetch–Byram Drought Index list contains 209 (+2) counties with an average over 400.