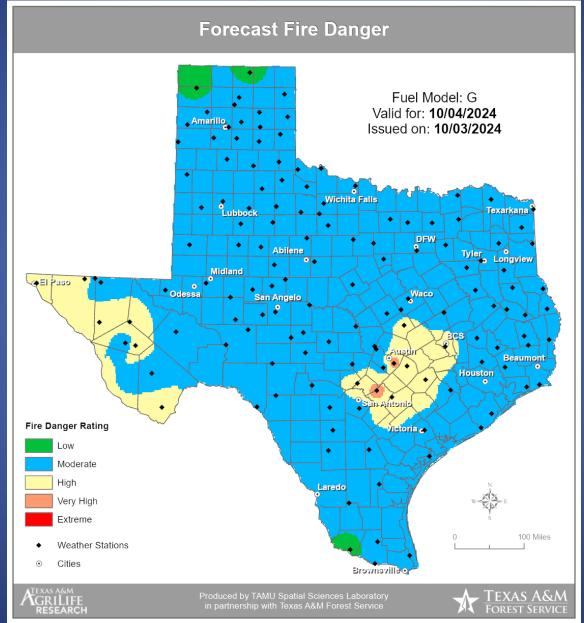

# **Fire Danger Forecast**

# Fire Activity (\*Last 24 Hours)

Report of 378 (No Change) fires and 1,272,663 (No Change) acres have been burned this year. There are 112 (+1) counties with burn bans. The Keetch–Byram Drought Index list contains 209 (+2) counties with an average over 400.