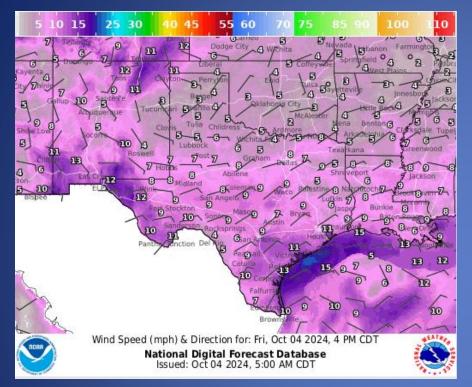

|  |
|----------|-----------------------------------------------------------------|--|
| 10/03/24 | NWS Norman, OK: Drought Outlook                                 |  |
| 10/03/24 | Texas A&M Forest Service: Texas Fire Potential Update           |  |
| 10/03/24 | Texas Special Events List for 10-03-2024                        |  |
| 10/04/24 | National Hurricane Center Tropical Weather Outlook 01:00 AM CDT |  |
| 10/04/24 | NWS Brownsville: Coastal Flood Advisory In Effect Today         |  |
| 10/04/24 | National Hurricane Center Tropical Weather Outlook 7:00 AM CDT  |  |
| 10/04/24 | Daily NWS Threat Brief for FEMA Region 6                        |  |
| 10/04/24 | NWS Corpus Christi: Coastal Flood Advisory Now In Effect        |  |

# Weather Forecast



Lows

# Weather Forecast



#### Wind Speeds



Gusts

# **Hazardous Weather**



# **Hazardous Weather**



Warm and humid conditions continue today with highs in the upper 80s to lower 90s. Scattered storms are expected south of I-10.

## Weather Warnings/Advisories Issued

| DATE     | WARNING TYPE           | LOCATION                                                                                 |
|----------|------------------------|------------------------------------------------------------------------------------------|
| 10/03/24 | Coastal Flood Advisory | Aransas, Calhoun, Kleberg and Nueces Counties                                            |
| 10/04/24 | Coastal Flood Advisory | Aransas, Calhoun, Cameron, Kenedy, Kleberg,<br>Nueces, San Patricio and Willacy Counties |

# **Fire Danger Forecast**



#