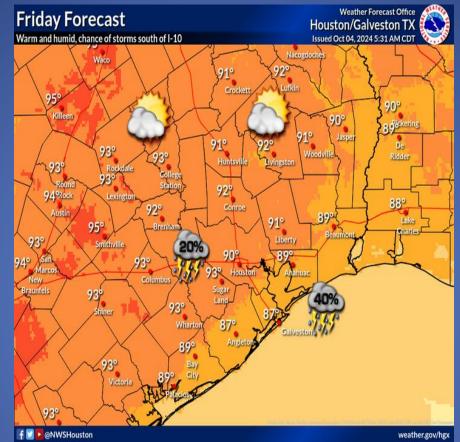

# **Hazardous Weather**

Warm and humid conditions continue today with highs in the upper 80s to lower 90s. Scattered storms are expected south of I-10.