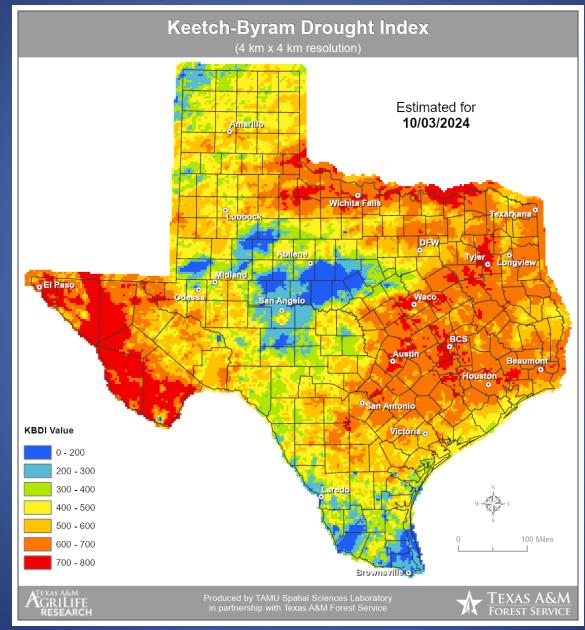

# **Keetch-Byram Drought Index**

# Fire Activity (\*Last 24 Hours)

Report of 378 (No Change) fires and 1,272,663 (No Change) acres have been burned this year. There are 112 (+1) counties with burn bans. The Keetch–Byram Drought Index list contains 209 (+2) counties with an average over 400.