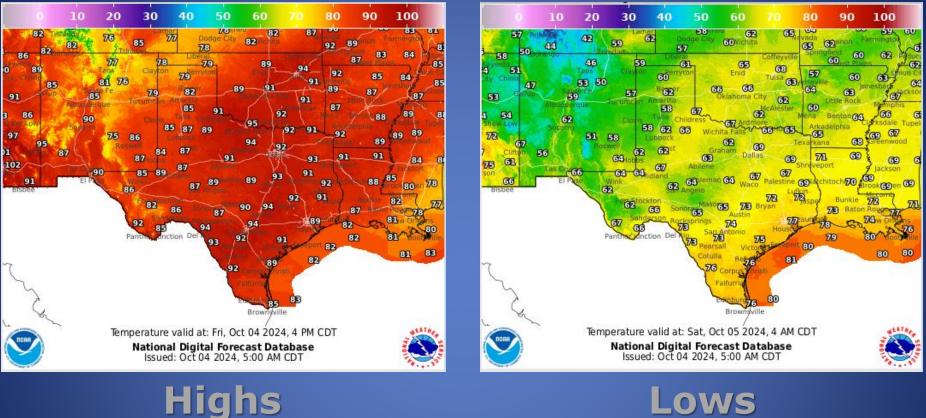

|  |
|----------|-----------------------------------------------------------------|--|
| 10/03/24 | NWS Norman, OK: Drought Outlook                                 |  |
| 10/03/24 | Texas A&M Forest Service: Texas Fire Potential Update           |  |
| 10/03/24 | Texas Special Events List for 10-03-2024                        |  |
| 10/04/24 | National Hurricane Center Tropical Weather Outlook 01:00 AM CDT |  |
| 10/04/24 | NWS Brownsville: Coastal Flood Advisory In Effect Today         |  |
| 10/04/24 | National Hurricane Center Tropical Weather Outlook 7:00 AM CDT  |  |
| 10/04/24 | Daily NWS Threat Brief for FEMA Region 6                        |  |
| 10/04/24 | NWS Corpus Christi: Coastal Flood Advisory Now In Effect        |  |

# Weather Forecast



Lows

# Weather Forecast



#### Wind Speeds



Gusts

# **Hazardous Weather**



# **Hazardous Weather**



Warm and humid conditions continue today with highs in the upper 80s to lower 90s. Scattered storms are expected south of I-10.

## Weather Warnings/Advisories Issued

| DATE     | WARNING TYPE           | LOCATION                                                                                 |
|----------|------------------------|------------------------------------------------------------------------------------------|
| 10/03/24 | Coastal Flood Advisory | Aransas, Calhoun, Kleberg and Nueces Counties                                            |
| 10/04/24 | Coastal Flood Advisory | Aransas, Calhoun, Cameron, Kenedy, Kleberg,<br>Nueces, San Patricio and Willacy Counties |

# **