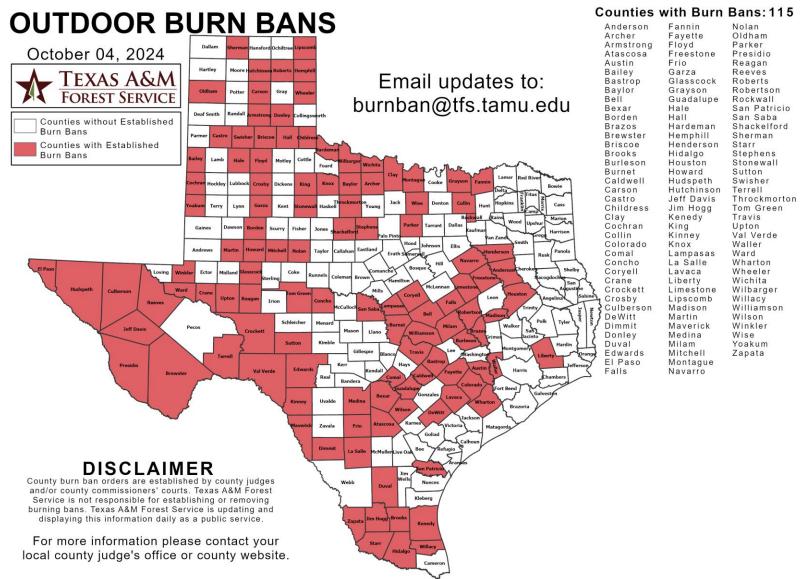

#### **Burn Ban**

RED FLAG WARNINGS: www.weather.gov Additional map formats available at https://tfsweb.tamu.edu/Burnbans/

#### Fire Activity (\*Last 24 Hours)

Report of 384 (+4) fires and 1,272,708 (+32) acres have been burned this year. There are 115 (No Change) counties with burn bans. The Keetch–Byram Drought Index list contains 213 (+1) counties with an average over 400.