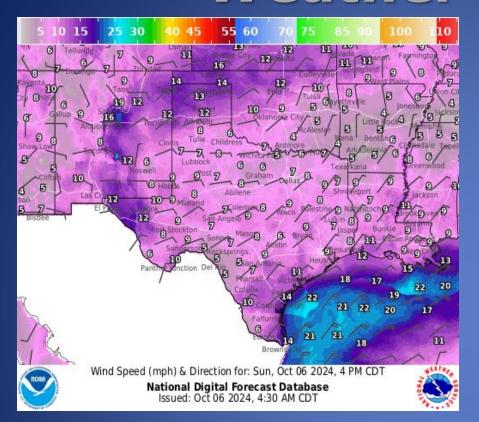

istributed by the State Operations Center

| DATE     | SUBJECT                                                                          |  |
|----------|----------------------------------------------------------------------------------|--|
| 10/05/24 | NWS Corpus Christi: Tropical Storm Milton Forms in Gulf   Minor Coastal Flooding |  |
| 10/05/24 | National Hurricane Center: Tropical Storm Milton Advisory Number 3               |  |
| 10/06/24 | National Hurricane Center: Tropical Storm Milton Advisory Number 3a              |  |
| 10/06/24 | NWS Lake Charles, LA: DSS Briefing for Oct 6                                     |  |
| 10/06/24 | Daily NWS Threat Brief for FEMA Region 6                                         |  |

#### Weather Forecast





Highs

Lows

#### Weather Forecast





Wind Speeds

Gusts

#### **Hazardous Weather**



#### Weather Warnings/Advisories Issued

| DATE     | WARNING TYPE          | LOCATION                                      |
|----------|-----------------------|-----------------------------------------------|
| 10/05/24 | Costal Flood Advisory | Aransas, Calhoun, Kleberg and Nueces Counties |

### Fire Danger Forecast



#### **Burn Ban**



RED FLAG WARNINGS: www.weather.gov Additional map formats available at https://tfsweb.tamu.edu/Burnbans/

#### **Keetch-Byram Drought Index**



#### Fire Activity (\*Last 24 Hours)

Report of 384 (+4) fires and 1,272,708 (+32) acres have been burned this year. There are 115 (No Change) counties with burn bans. The Keetch–Byram Drought Index list contains 213 (+1) counties with an average over 400