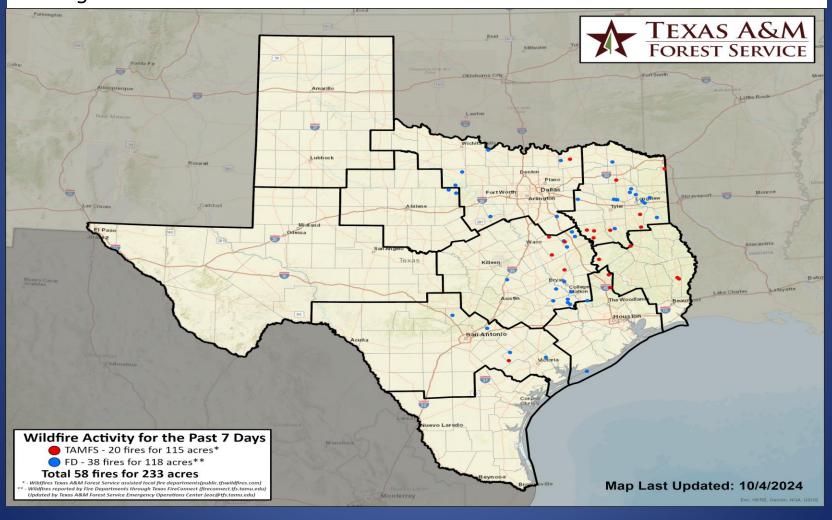

#### Fire Activity (\*Last 24 Hours)

Report of 384 (+4) fires and 1,272,708 (+32) acres have been burned this year. There are 115 (No Change) counties with burn bans. The Keetch–Byram Drought Index list contains 213 (+1) counties with an average over 400.