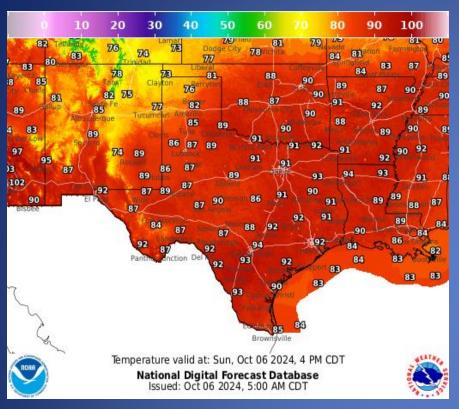

|

## Informational Products Distributed by the State Operations Center

| DATE     | SUBJECT                                                                          |  |
|----------|----------------------------------------------------------------------------------|--|
| 10/05/24 | NWS Corpus Christi: Tropical Storm Milton Forms in Gulf   Minor Coastal Flooding |  |
| 10/05/24 | National Hurricane Center: Tropical Storm Milton Advisory Number 3               |  |
| 10/06/24 | National Hurricane Center: Tropical Storm Milton Advisory Number 3a              |  |
| 10/06/24 | NWS Lake Charles, LA: DSS Briefing for Oct 6                                     |  |
| 10/06/24 | Daily NWS Threat Brief for FEMA Region 6                                         |  |

#### Weather Forecast





Highs

Lows

#### Weather Forecast





Wind Speeds

Gusts

#### **Hazardous Weather**



#### Weather Warnings/Advisories Issued

| DATE     | WARNING TYPE          | LOCATION                                      |
|----------|-----------------------|-----------------------------------------------|
| 10/05/24 | Costal Flood Advisory | Aransas, Calhoun, Kleberg and Nueces Counties |

### Fire Danger Forecast



#### **Burn Ban**



RED FLAG WARNINGS: www.weather.gov Additional map formats available at https://tfsweb.tamu.edu/Burnbans/

#### **Keetch-Byram Drought Index**



#### Fire Activity (\*Last 24 Hours)

Report of 384 (+4) fires and 1,272,708 (+32) acres have been burned this year. There are 115 (No Change) counties with burn bans. The Keetch–Byram Drought Index list contains 21