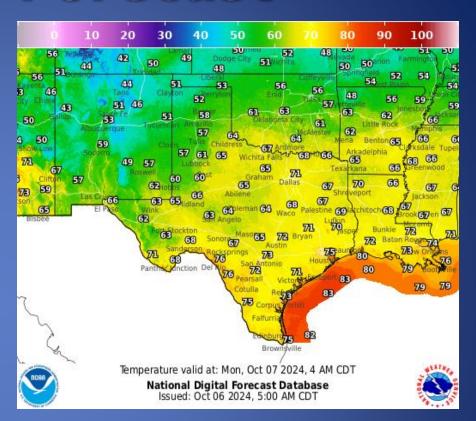

|

## Informational Products Distributed by the State Operations Center

| DATE     | SUBJECT                                                                          |  |
|----------|----------------------------------------------------------------------------------|--|
| 10/05/24 | NWS Corpus Christi: Tropical Storm Milton Forms in Gulf   Minor Coastal Flooding |  |
| 10/05/24 | National Hurricane Center: Tropical Storm Milton Advisory Number 3               |  |
| 10/06/24 | National Hurricane Center: Tropical Storm Milton Advisory Number 3a              |  |
| 10/06/24 | NWS Lake Charles, LA: DSS Briefing for Oct 6                                     |  |
| 10/06/24 | Daily NWS Threat Brief for FEMA Region 6                                         |  |

#### Weather Forecast





Highs

Lows

#### Weather Forecast





Wind Speeds

Gusts

#### **Hazardous Weather**



#### Weather Warnings/Advisories Issued

| DATE     | WARNING TYPE          | LOCATION                                      |
|----------|-----------------------|-----------------------------------------------|
| 10/05/24 | Costal Flood Advisory | Aransas, Calhoun, Kleberg and Nueces Counties |

### Fire Danger Forecast



#### **Burn Ban**



RED FLAG WARNINGS: www.weather.gov Additional map formats available at https://tfsweb.tamu.edu/Burnbans/

#### **Keetch-Byram Drought Index**



#### Fire Activity (\*Last 24 Hours)

Report of 384 (+4) fires and 1,272,708 (+32) acres have been burned this year. There are 115 (No Change) counties with burn bans. The Keetch–Byram Drought Index list contains 213