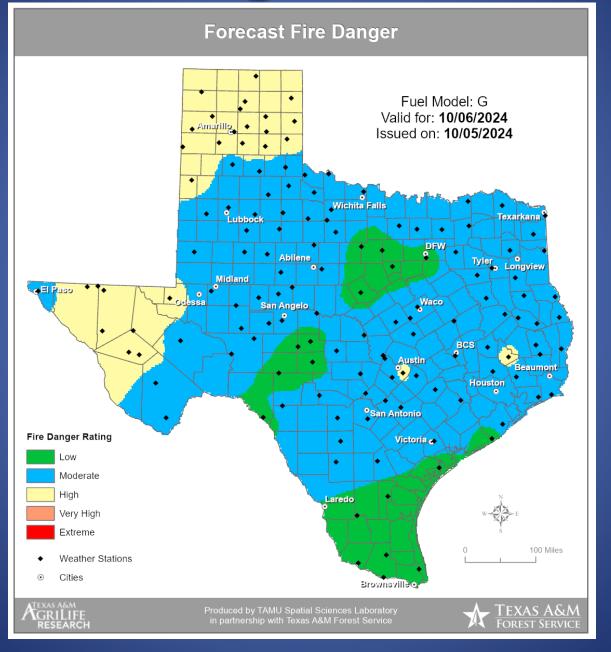

### Fire Danger Forecast

#### Fire Activity (\*Last 24 Hours)

Report of 384 (+4) fires and 1,272,708 (+32) acres have been burned this year. There are 115 (No Change) counties with burn bans. The Keetch–Byram Drought Index list contains 213 (+1) counties with an average over 400.