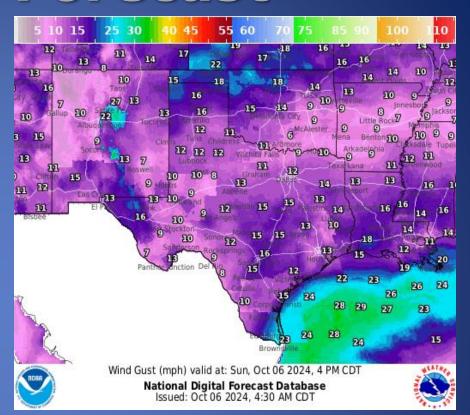

tributed by the State Operations Center

| DATE     | SUBJECT                                                                          |  |
|----------|----------------------------------------------------------------------------------|--|
| 10/05/24 | NWS Corpus Christi: Tropical Storm Milton Forms in Gulf   Minor Coastal Flooding |  |
| 10/05/24 | National Hurricane Center: Tropical Storm Milton Advisory Number 3               |  |
| 10/06/24 | National Hurricane Center: Tropical Storm Milton Advisory Number 3a              |  |
| 10/06/24 | NWS Lake Charles, LA: DSS Briefing for Oct 6                                     |  |
| 10/06/24 | Daily NWS Threat Brief for FEMA Region 6                                         |  |

#### Weather Forecast





Highs

Lows

#### Weather Forecast





Wind Speeds

Gusts

#### **Hazardous Weather**



#### Weather Warnings/Advisories Issued

| DATE     | WARNING TYPE          | LOCATION                                      |
|----------|-----------------------|-----------------------------------------------|
| 10/05/24 | Costal Flood Advisory | Aransas, Calhoun, Kleberg and Nueces Counties |

### Fire Danger Forecast



#### **Burn Ban**



RED FLAG WARNINGS: www.weather.gov Additional map formats available at https://tfsweb.tamu.edu/Burnbans/

#### **Keetch-Byram Drought Index**



#### Fire Activity (\*Last 24 Hours)

Report of 384 (+4) fires and 1,272,708 (+32) acres have been burned this year. There are 115 (No Change) counties with burn bans. The Keetch–Byram Drought Index list contains 213 (+1) counties with an average over 400.