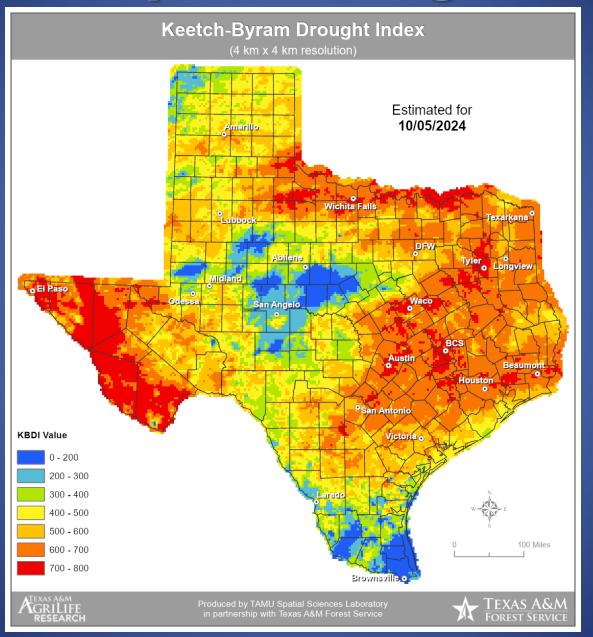

#### **Keetch-Byram Drought Index**

#### Fire Activity (\*Last 24 Hours)

Report of 384 (+4) fires and 1,272,708 (+32) acres have been burned this year. There are 115 (No Change) counties with burn bans. The Keetch–Byram Drought Index list contains 213 (+1) counties with an average over 400.