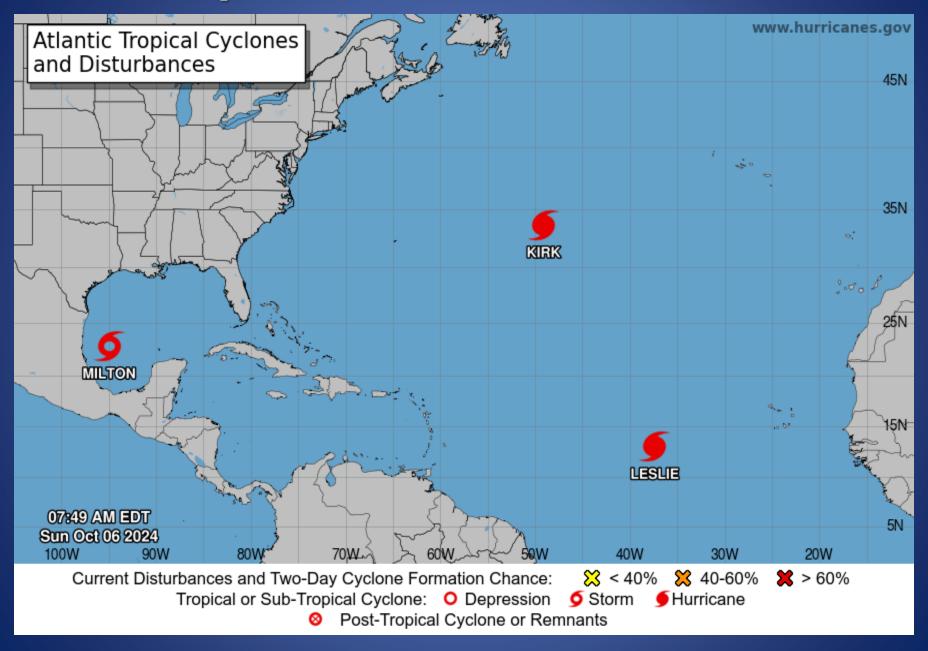

#### **Tropical Weather Awareness**

## Informational Products Distributed by the State Operations Center

| 10/05/24 | NWS Southern Region ROC: State of Texas NWS Weather Update - 10:07am Saturday                               |
|----------|-------------------------------------------------------------------------------------------------------------|
| 10/05/24 | NWS Corpus Christi: Tropical Update                                                                         |
| 10/05/24 | NWS Brownsville: Tropical Depression 14 Forms                                                               |
| 10/05/24 | NWS Austin/San Antonio: Situation Report - Tropical Depression 14 forms across the southwest Gulf of Mexico |
| 10/05/24 | National Hurricane Center Tropical Weather Outlook 1:00 PM CDT                                              |

## Informational Products Distributed by the State Operations Center

| DATE     | SUBJECT                                                                          |  |
|----------|----------------------------------------------------------------------------------|--|
| 10/05/24 | NWS Corpus Christi: Tropical Storm Milton Forms in Gulf   Minor Coastal Flooding |  |
| 10/05/24 | National Hurricane Center: Tropical Storm Milton Advisory Number 3               |  |
| 10/06/24 | National Hurricane Center: Tropical Storm Milton Advisory Number 3a              |  |
| 10/06/24 | NWS Lake Charles, LA: DSS Briefing for Oct 6                                     |  |
| 10/06/24 | Daily NWS Threat Brief for FEMA Region 6                                         |  |