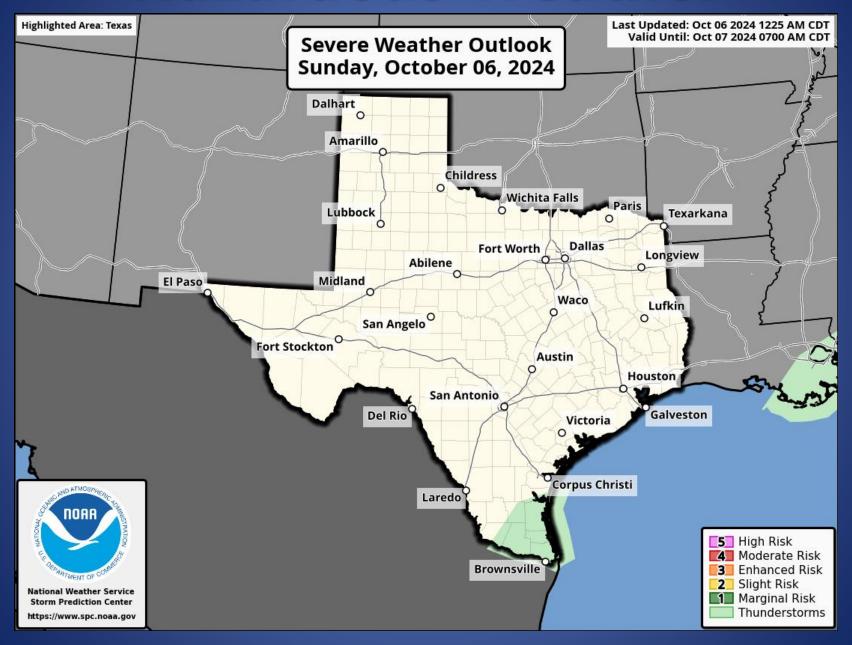

#### **Hazardous Weather**

#### Weather Warnings/Advisories Issued

| DATE     | WARNING TYPE          | LOCATION                                      |
|----------|-----------------------|-----------------------------------------------|
| 10/05/24 | Costal Flood Advisory | Aransas, Calhoun, Kleberg and Nueces Counties |