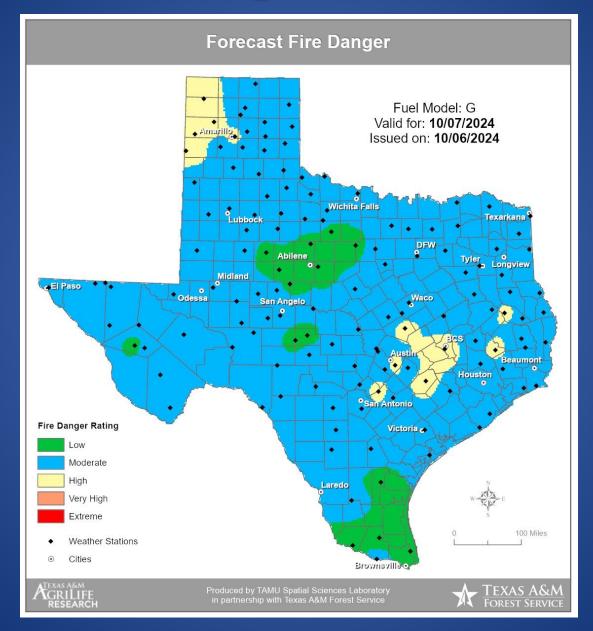

# **Fire Danger Forecast**

# Fire Activity (\*Last 24 Hours)

Report of 388 (+4) fires and 1,272,756 (+48) acres have been burned this year. There are 115 (No Change) counties with burn bans. The Keetch–Byram Drought Index list contains 215 (+2) counties with an average over 400.