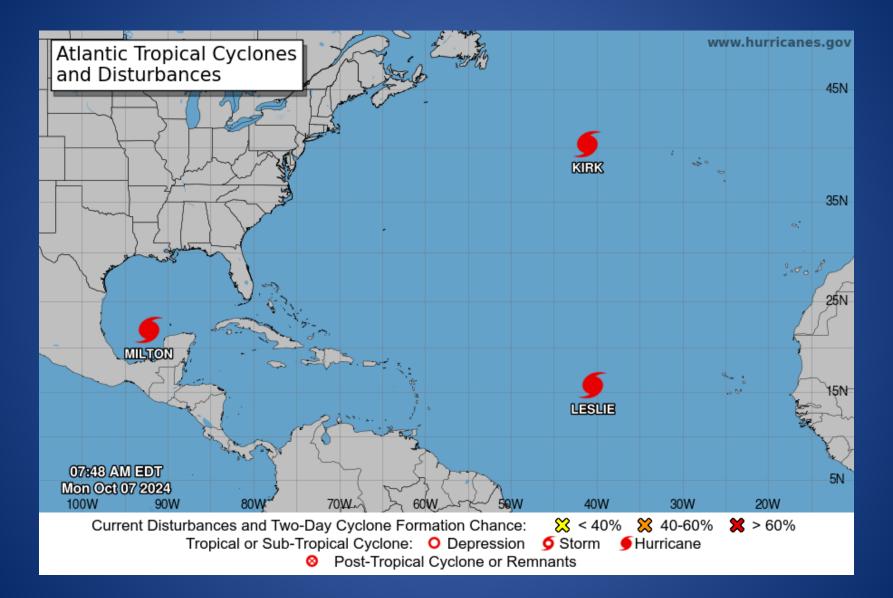

#### **Tropical Weather Awareness**

### Informational Products Distributed by the State Operations Center

| DATE     | SUBJECT                                                                                                     |  |
|----------|-------------------------------------------------------------------------------------------------------------|--|
| 10/06/24 | National Hurricane Center: Tropical Storm Milton Advisory Number 5                                          |  |
| 10/06/24 | National Hurricane Center: Hurricane Milton Advisory Number 6                                               |  |
| 10/06/24 | National Hurricane Center: Hurricane Milton Advisory Number 7                                               |  |
| 10/07/24 | National Hurricane Center: Hurricane Milton Advisory Number 8                                               |  |
| 10/07/24 | NWS Lake Charles, LA: Quick Tropical and Weather Update Monday                                              |  |
| 10/07/24 | Daily NWS Threat Brief for FEMA Region 6                                                                    |  |
| 10/07/24 | NWS El Paso, TX/Santa Teresa, NM: Drought Information Statement                                             |  |
| 10/07/24 | NWS Corpus Christi: Tracking Milton   Prolonged Coastal Flooding This<br>Week   Increasing Rip Current Risk |  |
| 10/07/24 | National Hurricane Center: Special Advisory Number 9 for Hurricane<br>Milton                                |  |