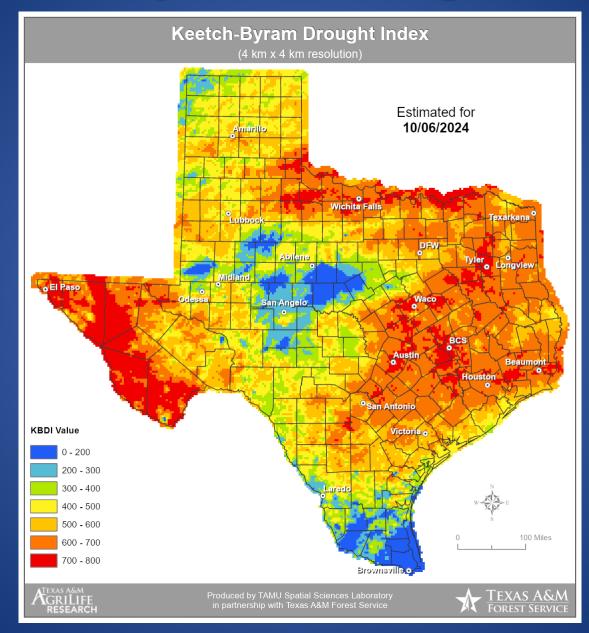

# **Keetch-Byram Drought Index**

# Fire Activity (\*Last 24 Hours)

Report of 388 (+4) fires and 1,272,756 (+48) acres have been burned this year. There are 115 (No Change) counties with burn bans. The Keetch–Byram Drought Index list contains 215 (+2) counties with an average over 400.