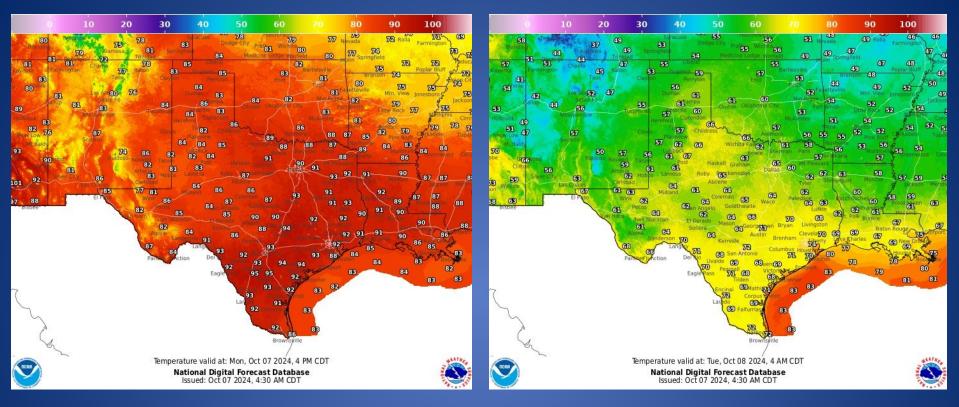

|  |
| 10/07/24 | National Hurricane Center: Hurricane Milton Advisory Number 8                                               |  |
| 10/07/24 | NWS Lake Charles, LA: Quick Tropical and Weather Update Monday                                              |  |
| 10/07/24 | Daily NWS Threat Brief for FEMA Region 6                                                                    |  |
| 10/07/24 | NWS El Paso, TX/Santa Teresa, NM: Drought Information Statement                                             |  |
| 10/07/24 | NWS Corpus Christi: Tracking Milton   Prolonged Coastal Flooding This<br>Week   Increasing Rip Current Risk |  |
| 10/07/24 | National Hurricane Center: Special Advisory Number 9 for Hurricane<br>Milton                                |  |

# **Weather Forecast**



**Highs** 

Lows

# **Weather Forecast**



#### Wind Speeds

Gusts

# **Hazardous Weather**



## Weather Warnings/Advisories Issued

| DATE     | WARNING TYPE           | LOCATION                             |
|----------|------------------------|--------------------------------------|
| 10/07/24 | Coastal Flood Advisory | Cameron, Kenedy and Willacy Counties |

# **Fire Danger Forecast**



# Burn Ban



RED FLAG WARNINGS: www.weather.gov Additional map formats available at https://tfsweb.tamu.edu/Burnbans/

# **Keetch-Byram Drought Index**



# Fire Activity (\*Last 24 Hours)

Report of 388 (+4) fires and 1,272,756 (+48) acres have been burned this year. There are 115 (No Change) counties with burn bans. The Keetch–Byram Drought Index list contains 215 (+2) counties with an average o