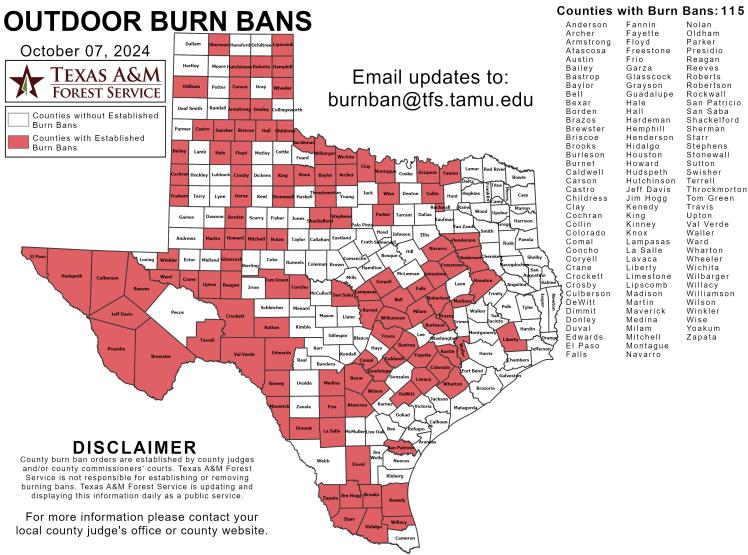

# Burn Ban

RED FLAG WARNINGS: www.weather.gov Additional map formats available at https://tfsweb.tamu.edu/Burnbans/

# Fire Activity (\*Last 24 Hours)

Report of 388 (+4) fires and 1,272,756 (+48) acres have been burned this year. There are 115 (No Change) counties with burn bans. The Keetch–Byram Drought Index list contains 215 (+2) counties with an average over 400.