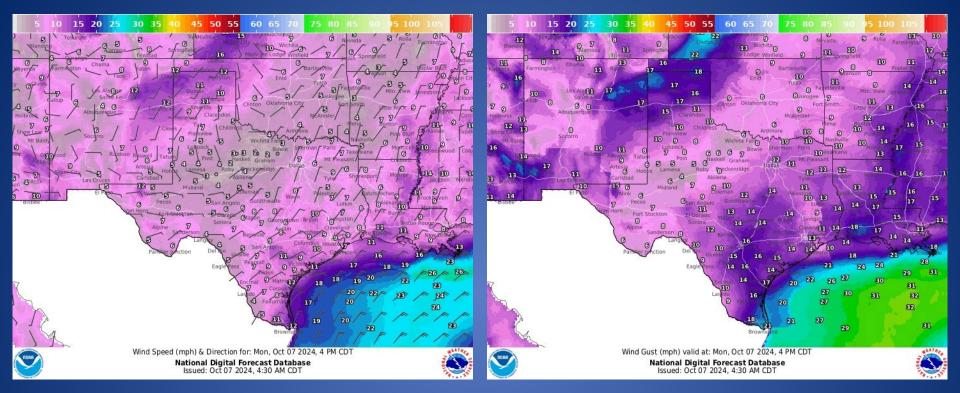

ricane Center: Hurricane Milton Advisory Number 8                                               |  |
| 10/07/24 | NWS Lake Charles, LA: Quick Tropical and Weather Update Monday                                              |  |
| 10/07/24 | Daily NWS Threat Brief for FEMA Region 6                                                                    |  |
| 10/07/24 | NWS El Paso, TX/Santa Teresa, NM: Drought Information Statement                                             |  |
| 10/07/24 | NWS Corpus Christi: Tracking Milton   Prolonged Coastal Flooding This<br>Week   Increasing Rip Current Risk |  |
| 10/07/24 | National Hurricane Center: Special Advisory Number 9 for Hurricane<br>Milton                                |  |

# **Weather Forecast**



**Highs** 

Lows

# **Weather Forecast**



#### Wind Speeds

Gusts

# **Hazardous Weather**



## Weather Warnings/Advisories Issued

| DATE     | WARNING TYPE           | LOCATION                             |
|----------|------------------------|--------------------------------------|
| 10/07/24 | Coastal Flood Advisory | Cameron, Kenedy and Willacy Counties |

# **Fire Danger Forecast**



# Burn Ban



RED FLAG WARNINGS: www.weather.gov Additional map formats available at https://tfsweb.tamu.edu/Burnbans/

# **Keetch-Byram Drought Index**



# Fire Activity (\*Last 24 Hours)

Report of 388 (+4) fires and 1,272,756 (+48) acres have been burned this year. There are 115 (No Change) counties with burn bans. The Keetch–Byram Drought Index list contains 215 (+2) counties with an average over 400.



# Training

| DA       | ΓES