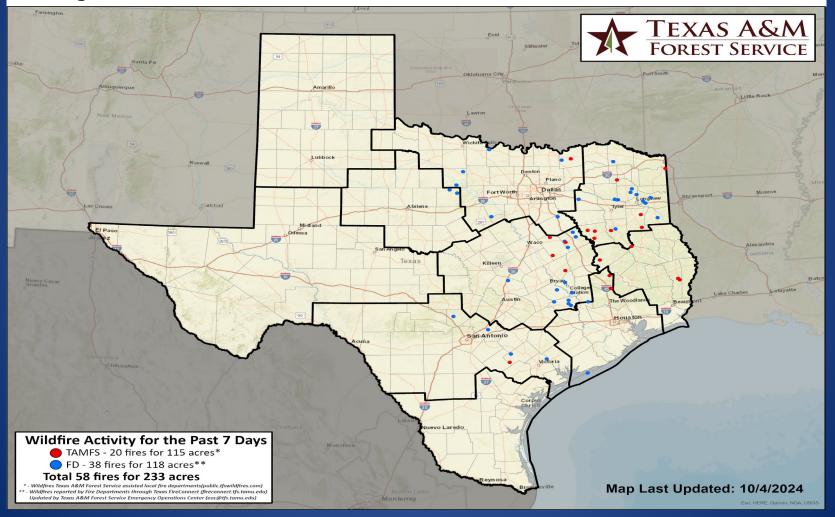

# Fire Activity (\*Last 24 Hours)

Report of 388 (+4) fires and 1,272,756 (+48) acres have been burned this year. There are 115 (No Change) counties with burn bans. The Keetch–Byram Drought Index list contains 215 (+2) counties with an average over 400.