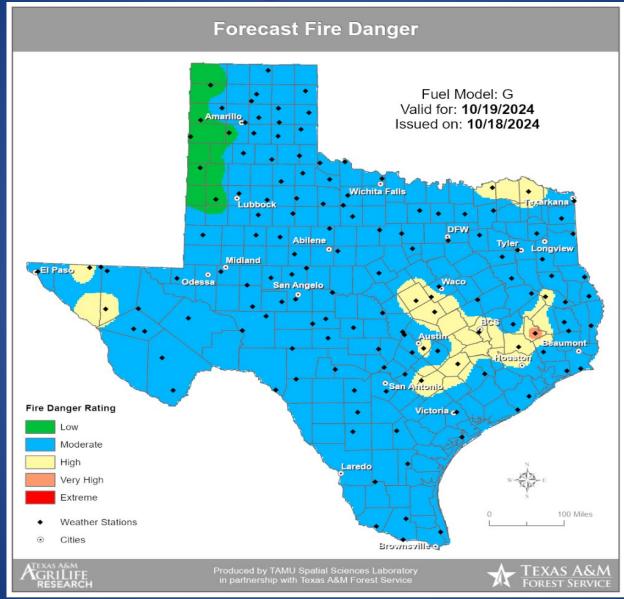

# **Fire Danger Forecast**

# Fire Activity (\*Last 24 Hours)

Report of 474 (+10) fires and 1,280,029 (+38) acres have been burned this year. There are 165 (+4) counties with burn bans. The Keetch–Byram Drought Index list contains 228 (No Change) counties with an average over 400.