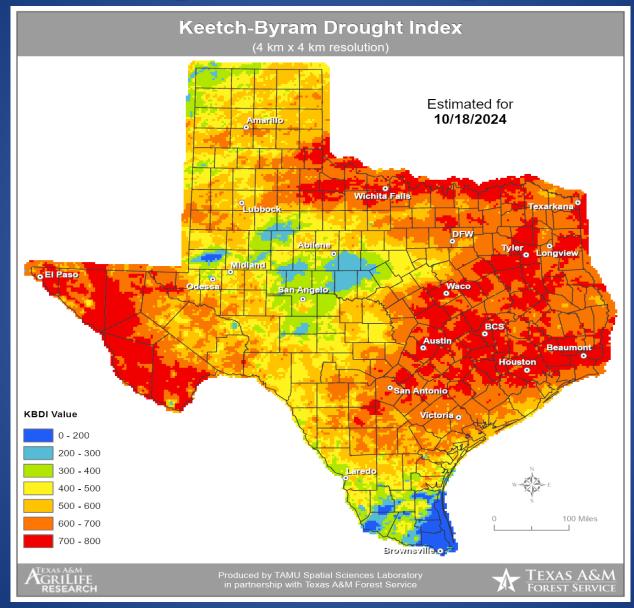

## **Keetch-Byram Drought Index**

# Fire Activity (\*Last 24 Hours)

Report of 474 (+10) fires and 1,280,029 (+38) acres have been burned this year. There are 165 (+4) counties with burn bans. The Keetch–Byram Drought Index list contains 228 (No Change) counties with an average over 400.