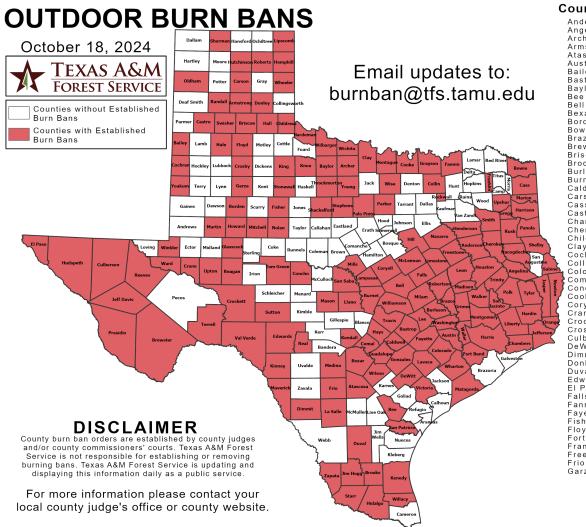

# **Fire Danger Forecast**

## Burn Ban

**Counties with Burn Bans: 165** 

Anderson Glasscock Nolan Angelina Gonzales Oldham Orange Palo Pinto Archer Gravson Gregg Armstrong Panola Atascosa Grimes Austin Guadalupe Parker Bailey Hale Polk Bastrop Hall Presidio Hardeman Baylor Randall Hardin Reagan Harris Real Bexar Harrison Reeves Borden Havs Roberts Hemphill Bowie Robertson Brazos Henderson Rockwall Brewster Hidalgo Rusk Briscoe Hill Sabine Houston Brooks San Jacinto Burleson Howard San Patricio Burnet Hudspeth San Saba Caldwell Hutchinson Shackelford Carson Jasper Shelby Cass Jeff Davis Sherman Castro Jefferson Smith Chambers Jim Hogg Starr Cherokee Kendall Stephens Childress Kenedy Stonewall Clav Sutton King Cochran Kinney Swisher Collin Knox Terrell Colorado Lampasas Throckmorton Comal La Salle Tom Green Concho Lavaca Travis Cooke Lee Trinity Coryell Tyler Leon Crane Liberty Upshur Crockett Limestone Upton Crosby Lipscomb Val Verde Culberson Llano Victoria DeWitt McLennan Walker Dimmit Madison Waller Donley Marion Ward Duval Martin Washington Edwards Mason Wharton El Paso Matagorda Wheeler Falls Mayerick Wichita Fannin Medina Wilbarger Fayette Milam Willacy Fisher Mills Williamson Floyd Mitchell Wilson Fort Bend Montague Winkler Franklin Montgomery Wise Freestone NacogdochesYoakum Navarro Young Garza Newton Zapata

RED FLAG WARNINGS: www.weather.gov Additional map formats available at https://tfsweb.tamu.edu/Burnbans/

# Fire Activity (\*Last 24 Hours)

Report of 474 (+10) fires and 1,280,029 (+38) acres have been burned this year. There are 165 (+4) counties with burn bans. The Keetch–Byram Drought Index list contains 228 (No Change) counties with an average over 400.