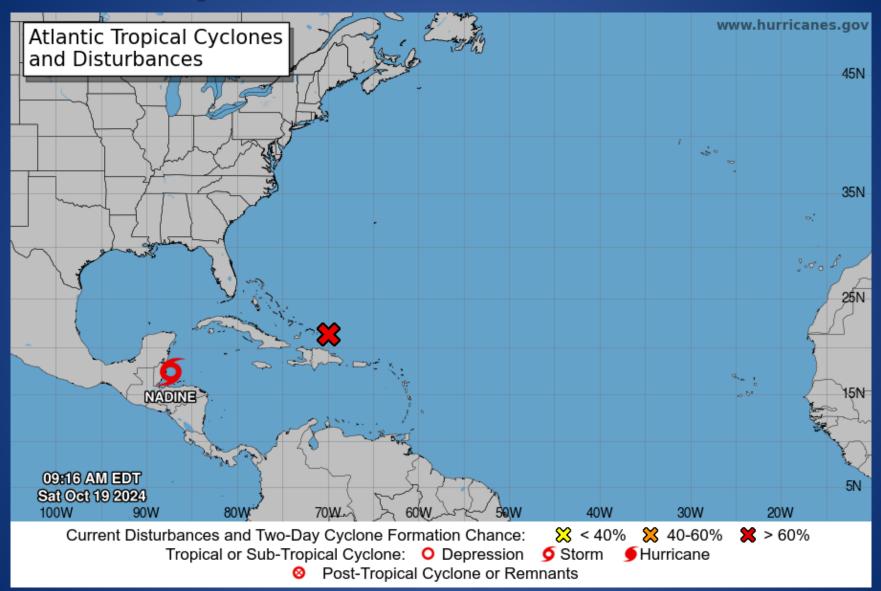

#### **Tropical Weather Awareness**

#### Informational Products Distributed by the State Operations <u>Center</u>

| DATE     | SUBJECT                                                                                  |  |
|----------|------------------------------------------------------------------------------------------|--|
| 10/18/24 | National Hurricane Center Tropical Weather Outlook 2:00 PM CDT                           |  |
| 10/18/24 | NWS Amarillo: WFO AMA Fall/Winter Outlook                                                |  |
| 10/19/24 | NWS El Paso, TX/Santa Teresa, NM: Public Information Statement -<br>Highest Wind Reports |  |
| 10/19/24 | NHC: Advisory Number 3 for: Tropical Storm Nadine                                        |  |
| 10/19/24 | NWS Brownsville: Coastal Hazards Continue                                                |  |
| 10/19/24 | National Hurricane Center Tropical Weather Outlook 7:00 AM CDT                           |  |
| 10/19/24 | Daily NWS Threat Brief for FEMA Region 6                                                 |  |