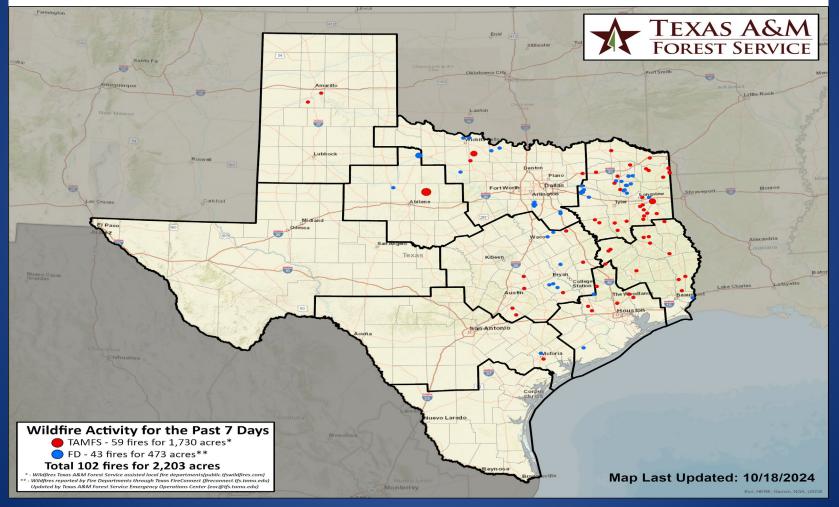

# Fire Activity (\*Last 24 Hours)

Report of 474 (+10) fires and 1,280,029 (+38) acres have been burned this year. There are 165 (+4) counties with burn bans. The Keetch–Byram Drought Index list contains 228 (No Change) counties with an average over 400.