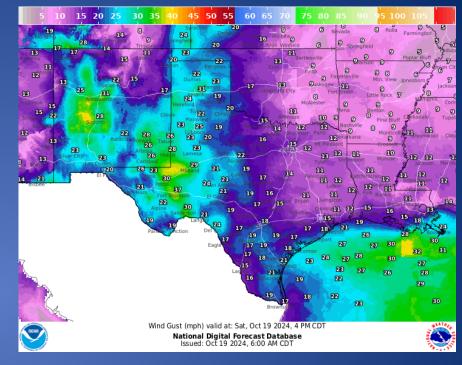

| National Hurricane Center Tropical Weather Outlook 2:00 PM CDT                           |  |
| 10/18/24 | NWS Amarillo: WFO AMA Fall/Winter Outlook                                                |  |
| 10/19/24 | NWS El Paso, TX/Santa Teresa, NM: Public Information Statement -<br>Highest Wind Reports |  |
| 10/19/24 | NHC: Advisory Number 3 for: Tropical Storm Nadine                                        |  |
| 10/19/24 | NWS Brownsville: Coastal Hazards Continue                                                |  |
| 10/19/24 | National Hurricane Center Tropical Weather Outlook 7:00 AM CDT                           |  |
| 10/19/24 | Daily NWS Threat Brief for FEMA Region 6                                                 |  |

# Weather Forecast





**Highs** 



## Weather Forecast





#### Wind Speeds



## **Hazardous Weather**



### Weather Warnings/Advisories Issued

| DATE     | WARNING TYPE           | LOCATION                                                                            |
|----------|------------------------|-------------------------------------------------------------------------------------|
| 10/18/24 | Coastal Flood Advisory | Jefferson County                                                                    |
| 10/19/24 |                        | Aransas, Calhoun, Jefferson, Kleberg, Nueces,<br>Refugio, and San Patricio Counties |

# **Fire Danger Forecast**



## Burn Ban



**Counties with Burn Bans: 165** 

Anderson Glasscock Nolan Angelina Gonzales Oldham Orange Palo Pinto Archer Gravson Gregg Armstrong Panola Atascosa Grimes Austin Guad