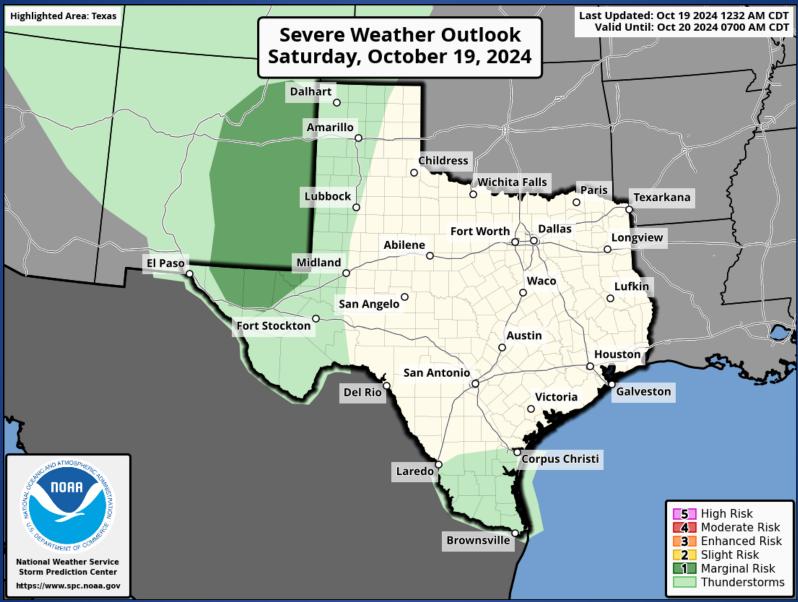

## **Hazardous Weather**

### Weather Warnings/Advisories Issued

| DATE     | WARNING TYPE           | LOCATION                                                                            |
|----------|------------------------|-------------------------------------------------------------------------------------|
| 10/18/24 | Coastal Flood Advisory | Jefferson County                                                                    |
| 10/19/24 |                        | Aransas, Calhoun, Jefferson, Kleberg, Nueces,<br>Refugio, and San Patricio Counties |