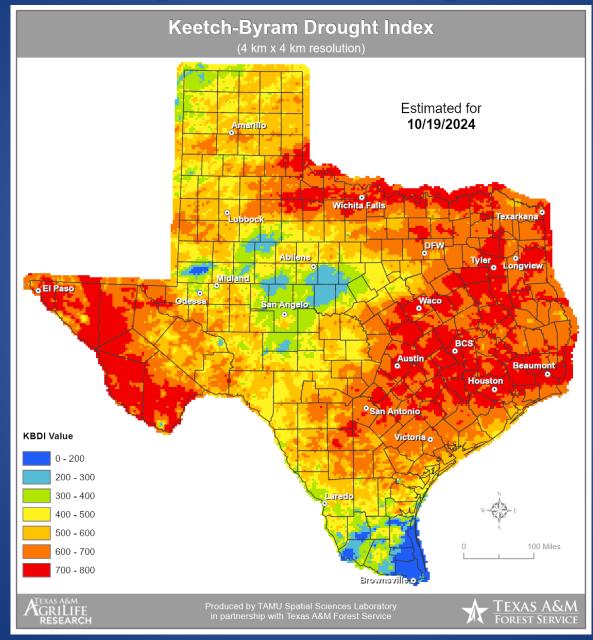

### **Keetch-Byram Drought Index**

# Fire Activity (\*Last 24 Hours)

Report of 481 (+7) fires and 1,280,089 (+59) acres have been burned this year. There are 165 (No change) counties with burn bans. The Keetch–Byram Drought Index list contains 229 (+1) counties with an average over 400.