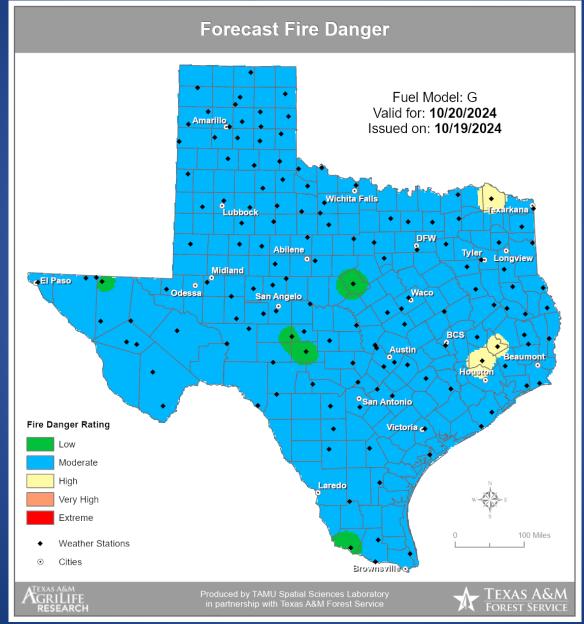

# **Fire Danger Forecast**

# Fire Activity (\*Last 24 Hours)

Report of 481 (+7) fires and 1,280,089 (+59) acres have been burned this year. There are 165 (No change) counties with burn bans. The Keetch–Byram Drought Index list contains 229 (+1) counties with an average over 400.