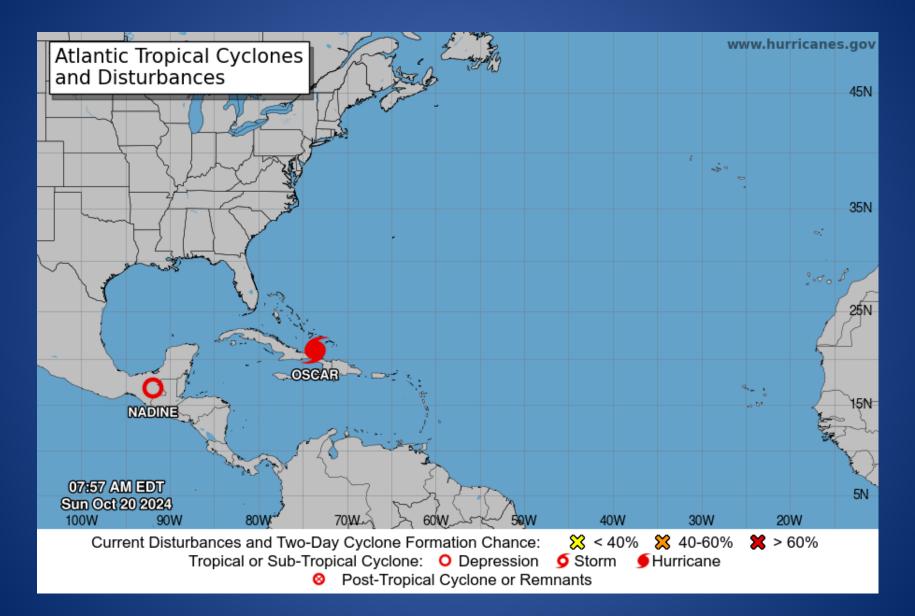

### **Tropical Weather Awareness**

### Informational Products Distributed by the State Operations <u>Center</u>

| DATE     | SUBJECT                                                                                          |  |  |
|----------|--------------------------------------------------------------------------------------------------|--|--|
| 10/19/24 | NHC Tropical Storm Oscar Advisory Number 1                                                       |  |  |
| 10/19/24 | NHC Tropical Storm Nadine Advisory Number 4                                                      |  |  |
| 10/19/24 | NWS El Paso, TX/Santa Teresa, NM: Severe Thunderstorms                                           |  |  |
| 10/19/24 | NHC Hurricane Oscar Special Advisory Number 2                                                    |  |  |
| 10/19/24 | NHC Hurricane Oscar Advisory Number 3                                                            |  |  |
| 10/19/24 | NWS Corpus Christi: Coastal & Marine Hazards Continue                                            |  |  |
| 10/20/24 | NHC Hurricane Oscar Advisory Number 5                                                            |  |  |
| 10/20/24 | NWS Brownsville: Coastal Flooding & High Risk of Rip Currents                                    |  |  |
| 10/20/24 | NWS Corpus Christi: Coastal Flood Advisory   High Risk of Rip Currents  <br>Small Craft Advisory |  |  |
| 10/20/24 | Daily NWS Threat Brief for FEMA Region 10-20-2024                                                |  |  |
| 10/20/24 | NWS El Paso, TX/Santa Teresa, NM: Weather Briefing                                               |  |  |