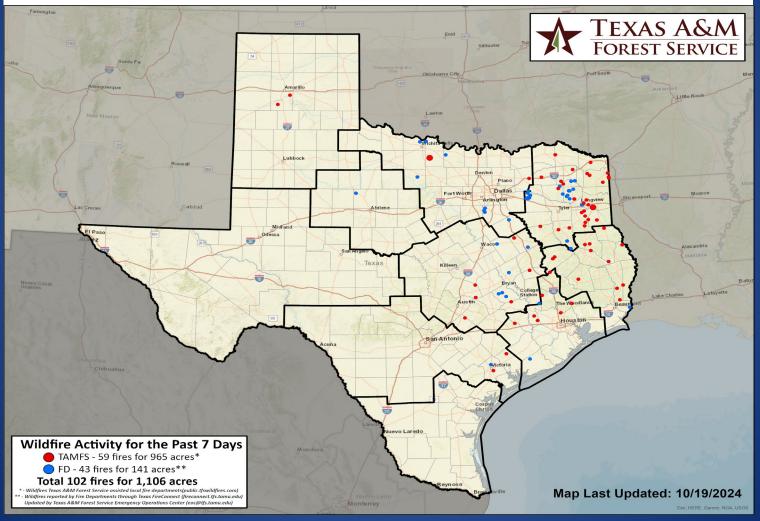

# Fire Activity (\*Last 24 Hours)

Report of 481 (+7) fires and 1,280,089 (+59) acres have been burned this year. There are 165 (No change) counties with burn bans. The Keetch–Byram Drought Index list contains 229 (+1) counties with an average over 400.