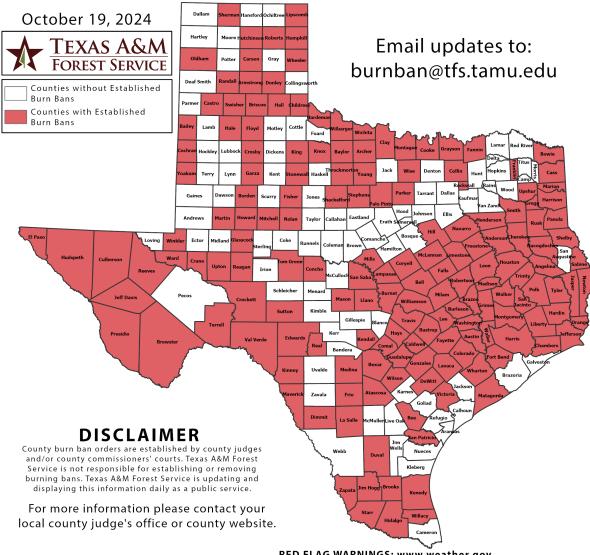

## Burn Ban

### **OUTDOOR BURN BANS**

**Counties with Burn Bans: 165** Anderson Glasscock Nolan Oldham Angelina Gonzales Archer Grayson Orange Armstrong Gregg Palo Pinto Atascosa Grimes Panola

Parker

Guadalupe

Austin

# Fire Activity (\*Last 24 Hours)

Report of 481 (+7) fires and 1,280,089 (+59) acres have been burned this year. There are 165 (No change) counties with burn bans. The Keetch–Byram Drought Index list contains 229 (+1) counties with an average over 400.