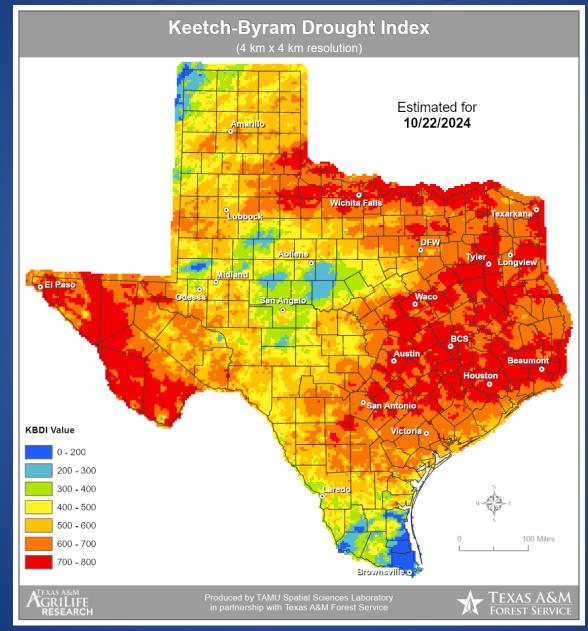

#### **Keetch-Byram Drought Index**

## Fire Activity (\*Last 24 Hours)

Report of 499 (+7) fires and 1,280,495 (+95) acres have been burned this year. There are 172 (+4) counties with burn bans. The Keetch–Byram Drought Index list contains 229 (+1) counties with an average over 400.