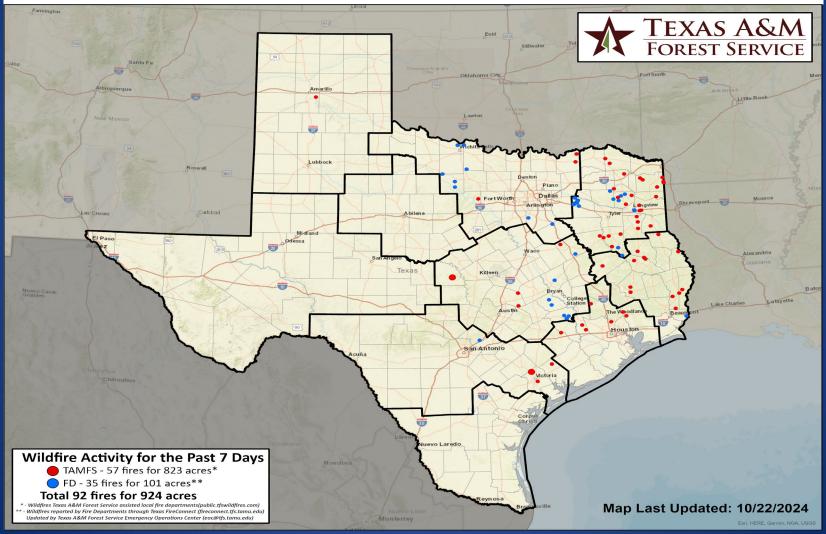

## Fire Activity (\*Last 24 Hours)

Report of 499 (+7) fires and 1,280,495 (+95) acres have been burned this year. There are 172 (+4) counties with burn bans. The Keetch–Byram Drought Index list contains 229 (+1) counties with an average over 400.