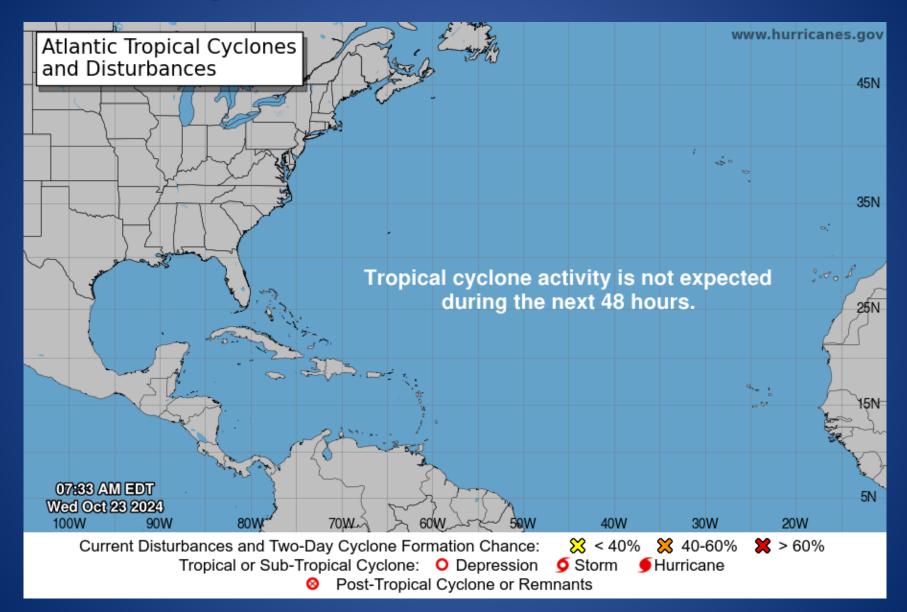

#### Texas Division of Emergine Sterran Hansferd Ochitree Lepont Management Texas Starse Office Lepont Starse Office Lepont Texas Starse Office Lepont Deficit reason of Starse Office Lepont



#### **Tropical Weather Awareness**



#### Incidents Reported to the State Operations Center (last 24 hours)

|          | SUBJECT                                 | LOCATION         |  |
|----------|-----------------------------------------|------------------|--|
| 10/22/24 | Initial Report of a Boil Water Notice   | Chambers County  |  |
| 10/22/24 | Final Report of the Red River 3027 Fire | Red River County |  |
| 10/22/24 | Final Report of a Boil Water Notice     | Fayette County   |  |
| 10/22/24 | Initial Report of a 9-1-1 Outage        | Wood County      |  |
| 10/22/24 | Update Report #7 of the Perry Fire      | San Saba County  |  |

#### Informational Products Distributed by the State Operations Center

| DATE     | SUBJECT                                  |  |
|----------|------------------------------------------|