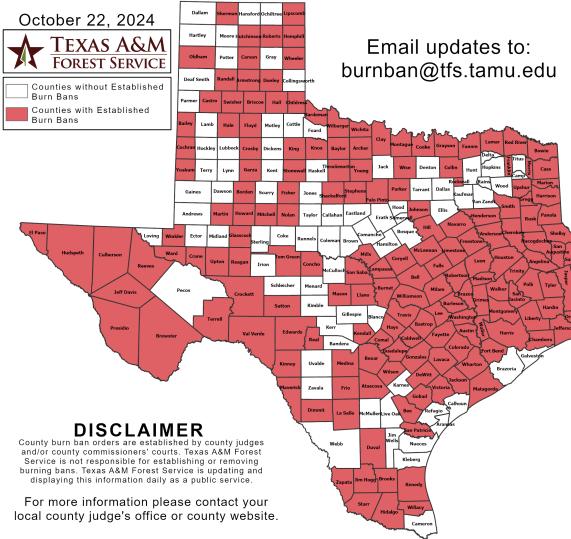

#### Burn Ban

#### OUTDOOR BURN BANS

#### **Counties with Burn Bans: 172**

Anderson Grayson Angelina Gregg Archer Grimes Armstrong Guadalupe Atascosa Hale Austin Hall Bailey Hardeman Bastrop Hardin Baylor Harris Bee Harrison Hays Bell Hemphill Bexar Borden Henderson Bowie Hidalgo Brazos Hill Brewster Houston Briscoe Howard Hudspeth Brooks Burleson Hutchinson Burnet Jackson Caldwell Jasper Carson Jeff Davis Cass Jefferson Castro Jim Hogg Chambers Johnson Cherokee Kendall Childress Kenedy Clav King Cochran Kinney Collin Knox Colorado Lamar Comal Lampasas Concho La Salle Cooke Lavaca Corvell Lee Crane Leon Crockett Liberty Crosby Limestone Lipscomb Culberson DeWitt Llano Dimmit McLennan Donley Madison Duval Marion Edwards Martin El Paso Mason Falls Matagorda Fannin Maverick Fayette Medina Fisher Milam Floyd Mills Fort Bend Mitchell Franklin Montague Freestone Montgomery Frio Morris Garza Glasscock Navarro Goliad Newton Gonzales Nolan

Oldham Orange Palo Pinto Panola Parker Polk Presidio Randall Reagan Real Red River Reeves Roberts Robertson Rockwall Rusk Sabine San Augustine San Jacinto San Patricio San Saba Shackelford Shelby Sherman Smith Starr Stephens Stonewall Sutton Swisher Terrell Throckmorton Tom Green Travis Trinity Tyler Upshur Upton Val Verde Victoria Walker Waller Ward Washington Wharton Wheeler Wichita Wilbarger Willacy Williamson Wilson Winkler Wise Yoakum Nacogdoches Young Zapata

RED FLAG WARNINGS: www.weather.gov Additional map formats available at https://tfsweb.tamu.edu/Burnbans/

## Fire Activity (\*Last 24 Hours)

Report of 499 (+7) fires and 1,280,495 (+95) acres have been burned this year. There are 172 (+4) counties with burn bans. The Keetch–Byram Drought Index list contains 229 (+1) counties with an average over 400.