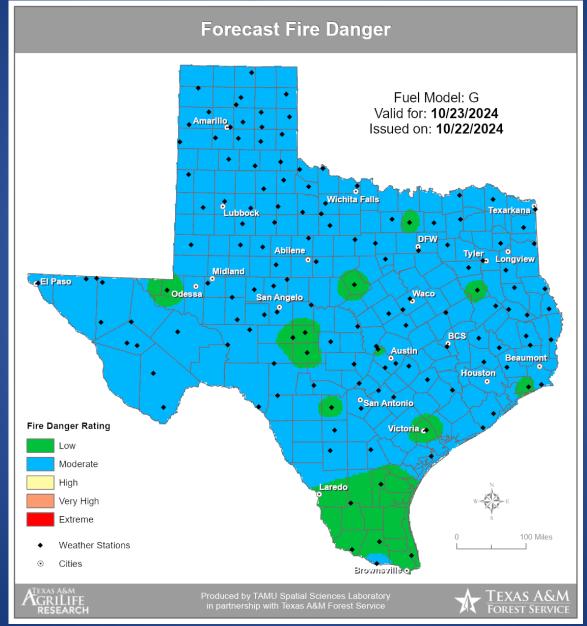

## **Fire Danger Forecast**

## Fire Activity (\*Last 24 Hours)

Report of 499 (+7) fires and 1,280,495 (+95) acres have been burned this year. There are 172 (+4) counties with burn bans. The Keetch–Byram Drought Index list contains 229 (+1) counties with an average over 400.