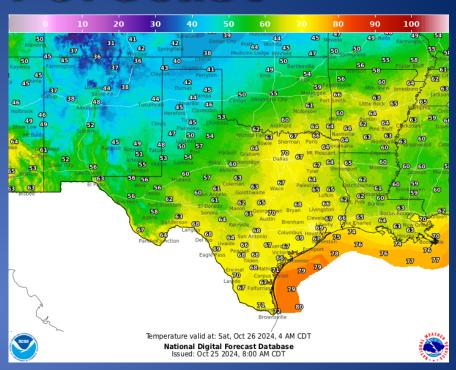

4 | Initial Report of the Arena Fire Clay County       |               |  |  |
| 10/24/24 | Update Report of a Boil Water Notice Medina County |               |  |  |
| 10/24/24 | Initial Report of the Emu Fire Walker County       |               |  |  |
| 10/25/24 | Final Report of the Roemer Fire Wilson County      |               |  |  |

## Informational Products Distributed by the State Operations Center

| DATE     | SUBJECT                                               |  |
|----------|-------------------------------------------------------|--|
| 10/24/24 | Texas A&M Forest Service: Texas Fire Potential Update |  |
| 10/24/24 | Texas Special Events List                             |  |
| 10/25/24 | Daily NWS Threat Brief for FEMA Region 6              |  |

#### Weather Forecast





**Highs** 

Lows

#### Weather Forecast





**Wind Speeds** 

Gusts

#### **Hazardous Weather**



#### Hazardous Weather



Here is a map of the known burn bans across our Four State Area. Regardless of whether a burn ban is in effect for your County/Parish, outdoor burning is strongly discouraged given the very dry conditions in place.

### Fire Danger Forecast



#### **Burn Ban**



RED FLAG WARNINGS: www.weather.gov
Additional map formats available at https://tfsweb.tamu.edu/Burnbans/

#### **Keetch-Byram Drought Index**



### Fire Activity (\*Last 24 Hours)

Report of 513 (+7) fires and 1,280,526 (+19) acres have been burned this year. There are 174 (+1) counties with burn bans. The Keetch-Byram Drought Index list contains 230 (+1) counties with an average over 400.



### Traini