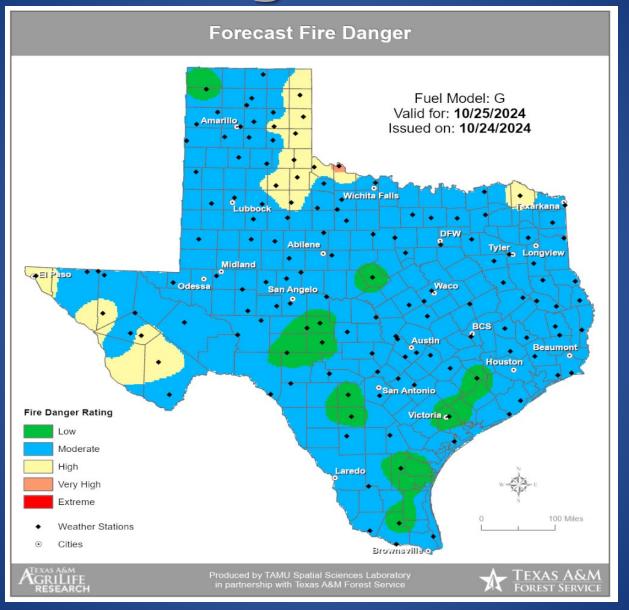

### Fire Danger Forecast

### Fire Activity (\*Last 24 Hours)

Report of 513 (+7) fires and 1,280,526 (+19) acres have been burned this year. There are 174 (+1) counties with burn bans. The Keetch-Byram Drought Index list contains 230 (+1) counties with an average over 400.