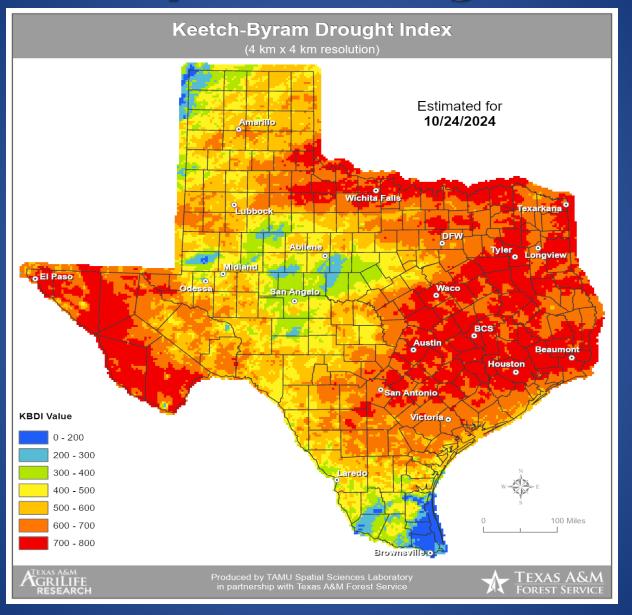

#### **Keetch-Byram Drought Index**

### Fire Activity (\*Last 24 Hours)

Report of 513 (+7) fires and 1,280,526 (+19) acres have been burned this year. There are 174 (+1) counties with burn bans. The Keetch-Byram Drought Index list contains 230 (+1) counties with an average over 400.