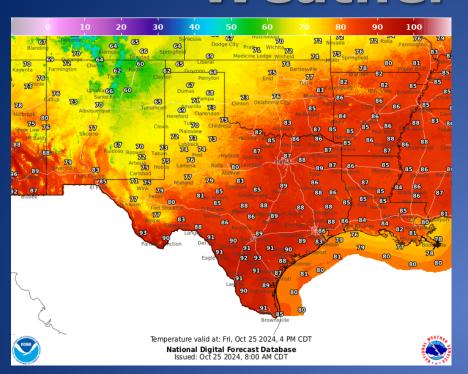

/24 | Initial Report of the Arena Fire Clay County       |               |  |  |
| 10/24/24 | Update Report of a Boil Water Notice Medina County |               |  |  |
| 10/24/24 | Initial Report of the Emu Fire Walker County       |               |  |  |
| 10/25/24 | Final Report of the Roemer Fire Wilson County      |               |  |  |

## Informational Products Distributed by the State Operations Center

| DATE     | SUBJECT                                               |  |
|----------|-------------------------------------------------------|--|
| 10/24/24 | Texas A&M Forest Service: Texas Fire Potential Update |  |
| 10/24/24 | Texas Special Events List                             |  |
| 10/25/24 | Daily NWS Threat Brief for FEMA Region 6              |  |

#### Weather Forecast





**Highs** 

Lows

#### Weather Forecast





**Wind Speeds** 

Gusts

#### **Hazardous Weather**



#### Hazardous Weather



Here is a map of the known burn bans across our Four State Area. Regardless of whether a burn ban is in effect for your County/Parish, outdoor burning is strongly discouraged given the very dry conditions in place.

### Fire Danger Forecast



#### **Burn Ban**



RED FLAG WARNINGS: www.weather.gov
Additional map formats available at https://tfsweb.tamu.edu/Burnbans/

#### **Keetch-Byram Drought Index**



### Fire Activity (\*Last 24 Hours)

Report of 513 (+7) fires and 1,280,526 (+19) acres have been burned this year. There are 174 (+1) counties with burn bans. The Keetch-Byram Drought Index list contains 230 (+1) counties with an average over 400.



### Trai