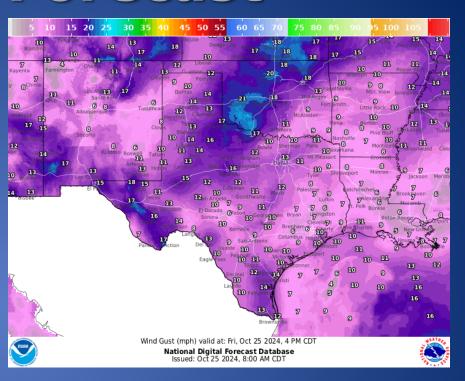

nty       |               |  |  |
| 10/24/24 | Update Report of a Boil Water Notice Medina County |               |  |  |
| 10/24/24 | Initial Report of the Emu Fire Walker County       |               |  |  |
| 10/25/24 | Final Report of the Roemer Fire Wilson County      |               |  |  |

## Informational Products Distributed by the State Operations Center

| DATE     | SUBJECT                                               |  |
|----------|-------------------------------------------------------|--|
| 10/24/24 | Texas A&M Forest Service: Texas Fire Potential Update |  |
| 10/24/24 | Texas Special Events List                             |  |
| 10/25/24 | Daily NWS Threat Brief for FEMA Region 6              |  |

#### Weather Forecast





**Highs** 

Lows

#### Weather Forecast





**Wind Speeds** 

Gusts

#### **Hazardous Weather**



#### Hazardous Weather



Here is a map of the known burn bans across our Four State Area. Regardless of whether a burn ban is in effect for your County/Parish, outdoor burning is strongly discouraged given the very dry conditions in place.

### Fire Danger Forecast



#### **Burn Ban**



RED FLAG WARNINGS: www.weather.gov
Additional map formats available at https://tfsweb.tamu.edu/Burnbans/

#### **Keetch-Byram Drought Index**



### Fire Activity (\*Last 24 Hours)

Report of 513 (+7) fires and 1,280,526 (+19) acres have been burned this year. There are 174 (+1) counties with burn bans. The Keetch-Byram Drought Index list contains 230 (+1) counties with an average over 400.



### Training

| DATES    |          | TITLE