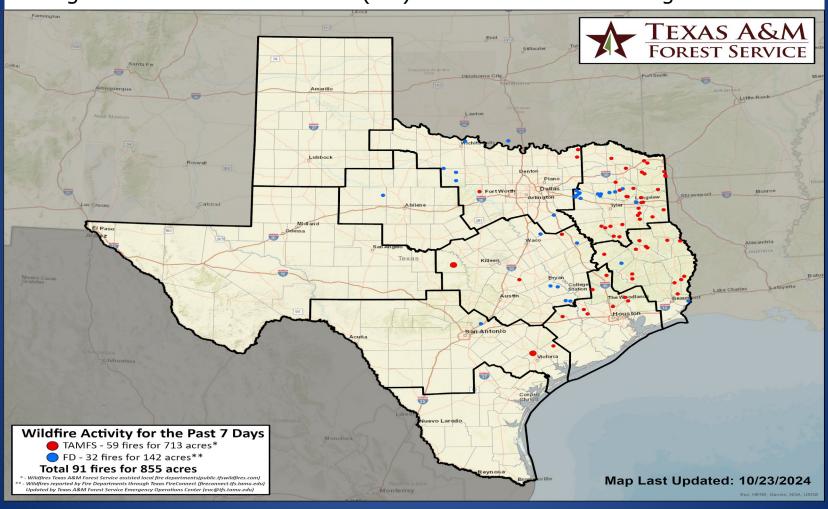

### Fire Activity (\*Last 24 Hours)

Report of 513 (+7) fires and 1,280,526 (+19) acres have been burned this year. There are 174 (+1) counties with burn bans. The Keetch-Byram Drought Index list contains 230 (+1) counties with an average over 400.