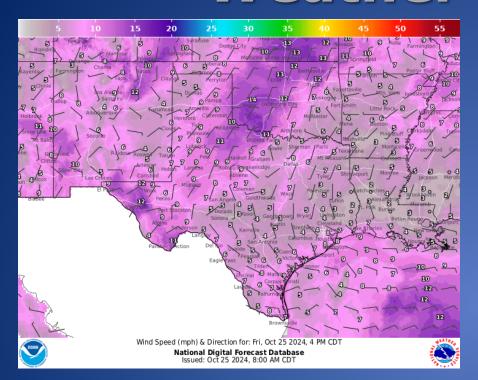

ounty       |               |  |  |
| 10/24/24 | Update Report of a Boil Water Notice Medina County |               |  |  |
| 10/24/24 | Initial Report of the Emu Fire Walker County       |               |  |  |
| 10/25/24 | Final Report of the Roemer Fire Wilson County      |               |  |  |

## Informational Products Distributed by the State Operations Center

| DATE     | SUBJECT                                               |  |
|----------|-------------------------------------------------------|--|
| 10/24/24 | Texas A&M Forest Service: Texas Fire Potential Update |  |
| 10/24/24 | Texas Special Events List                             |  |
| 10/25/24 | Daily NWS Threat Brief for FEMA Region 6              |  |

#### Weather Forecast





**Highs** 

Lows

#### Weather Forecast





**Wind Speeds** 

Gusts

#### **Hazardous Weather**



#### Hazardous Weather



Here is a map of the known burn bans across our Four State Area. Regardless of whether a burn ban is in effect for your County/Parish, outdoor burning is strongly discouraged given the very dry conditions in place.

### Fire Danger Forecast



#### **Burn Ban**



RED FLAG WARNINGS: www.weather.gov
Additional map formats available at https://tfsweb.tamu.edu/Burnbans/

#### **Keetch-Byram Drought Index**



### Fire Activity (\*Last 24 Hours)

Report of 513 (+7) fires and 1,280,526 (+19) acres have been burned this year. There are 174 (+1) counties with burn bans. The Keetch-Byram Drought Index list contains 230 (+1) counties with an average over 400.



### Training

| DATES    |          | TITLE