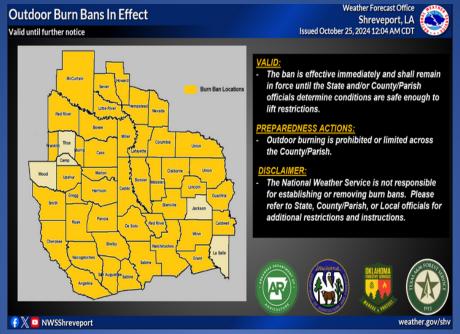

#### Hazardous Weather

Here is a map of the known burn bans across our Four State Area. Regardless of whether a burn ban is in effect for your County/Parish, outdoor burning is strongly discouraged given the very dry conditions in place.

#### **Burn Ban**

RED FLAG WARNINGS: www.weather.gov
Additional map formats available at https://tfsweb.tamu.edu/Burnbans/