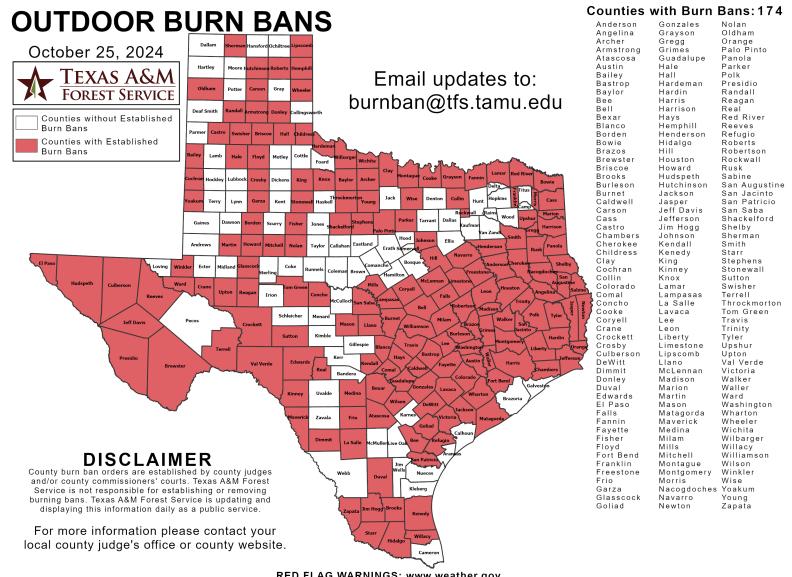

#### Hazardous Weather

Here is a map of the known burn bans across our Four State Area. Regardless of whether a burn ban is in effect for your County/Parish, outdoor burning is strongly discouraged given the very dry conditions in place.

#### **Burn Ban**

RED FLAG WARNINGS: www.weather.gov
Additional map formats available at https://tfsweb.tamu.edu/Burnbans/

### Fire Activity (\*Last 24 Hours)

Report of 513 (+7) fires and 1,280,526 (+19) acres have been burned this year. There are 174 (+1) counties with burn bans. The Keetch-Byram Drought Index list contains 230 (+1) counties with an average over 400.