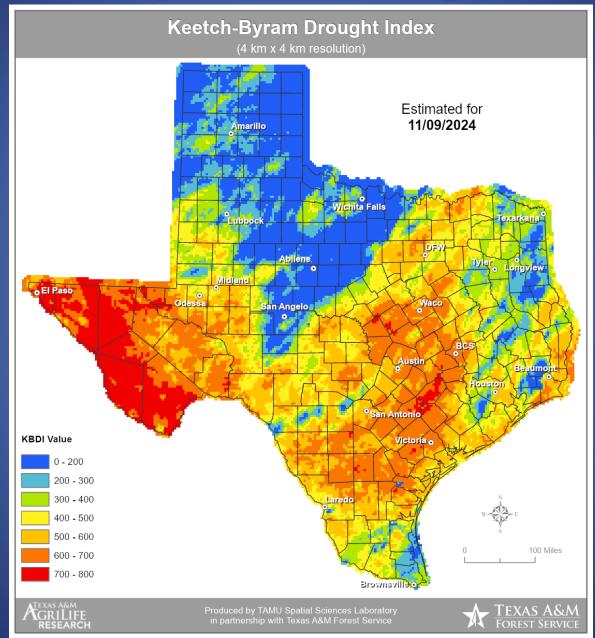

#### **Keetch-Byram Drought Index**

# Fire Activity (\*Last 24 Hours)

Report of 562 (No Change) fires and 1,282,325 (No Change) acres have been burned this year. There are 136 (No Change) counties with burn bans. The Keetch–Byram Drought Index list contains 138 (-25) counties with an average over 400.