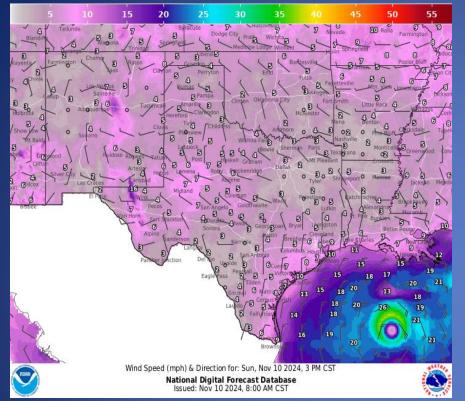

--------------------------------------------------------------------------------------|--|
| 11/09/24 | National Hurricane Center Advisory Number 25 for: Tropical Storm Rafael                      |  |
| 11/09/24 | NWS Corpus Christi: Monitoring the Tropics   Tropical Storm Rafael                           |  |
| 11/10/24 | National Hurricane Center Tropical Weather Outlook 01:00 AM CST                              |  |
| 11/10/24 | NWS Lake Charles, LA: More Heavy Rain Possible This Morning, Flood Watch Extended Until Noon |  |
| 11/10/24 | NWS Brownsville: Hazardous Beach Conditions Continue                                         |  |
| 11/10/24 | Daily NWS Threat Brief for FEMA Region 6                                                     |  |



Highs

## **Weather Forecast**



Lows



#### Wind Speeds

## Weather Forecast



Gusts

## **Hazardous Weather**



#### Weather Warnings/Advisories Issued

| DATE     | WARNING TYPE              | LOCATION                                                   |
|----------|---------------------------|------------------------------------------------------------|
| 11/09/24 | Flood Advisory            | Chambers County                                            |
| 11/09/24 | Flood Warning             | Hardin, Jasper, Jefferson, Orange and Stephens<br>Counties |
| 11/09/24 | Coastal Flood<br>Advisory | Jefferson County                                           |
| 11/10/24 | Coastal Flood<br>Advisory | Orange County                                              |

# **Fire Danger Forecast**



### Burn Ban



Additional map formats