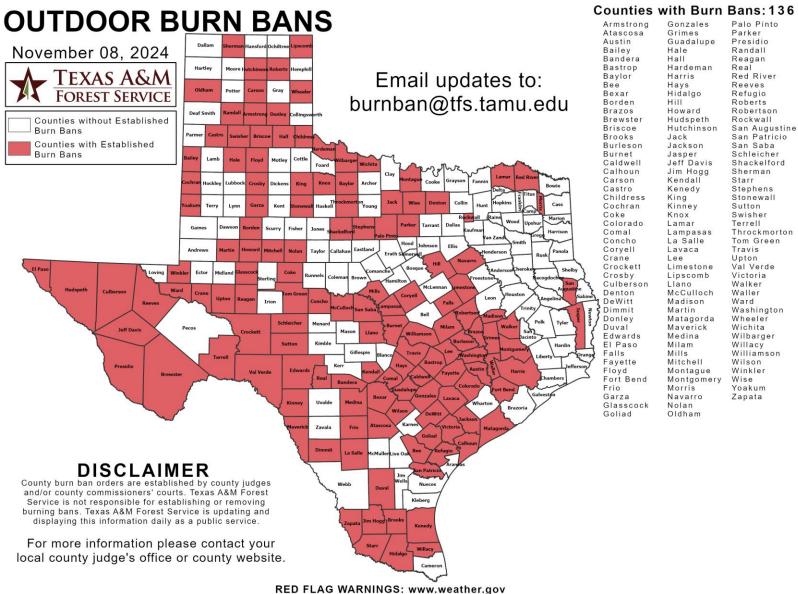

### Burn Ban

Additional map formats available at https://tfsweb.tamu.edu/Burnbans/

# Fire Activity (\*Last 24 Hours)

Report of 562 (No Change) fires and 1,282,325 (No Change) acres have been burned this year. There are 136 (No Change) counties with burn bans. The Keetch–Byram Drought Index list contains 138 (-25) counties with an average over 400.