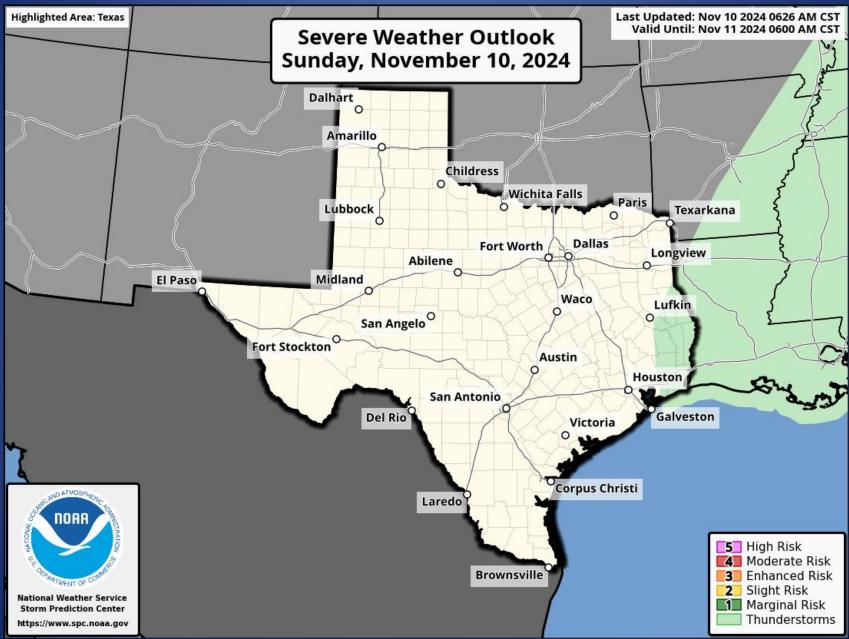

## **Hazardous Weather**

#### Weather Warnings/Advisories Issued

| DATE     | WARNING TYPE              | LOCATION                                                   |
|----------|---------------------------|------------------------------------------------------------|
| 11/09/24 | Flood Advisory            | Chambers County                                            |
| 11/09/24 | Flood Warning             | Hardin, Jasper, Jefferson, Orange and Stephens<br>Counties |
| 11/09/24 | Coastal Flood<br>Advisory | Jefferson County                                           |
| 11/10/24 | Coastal Flood<br>Advisory | Orange County                                              |