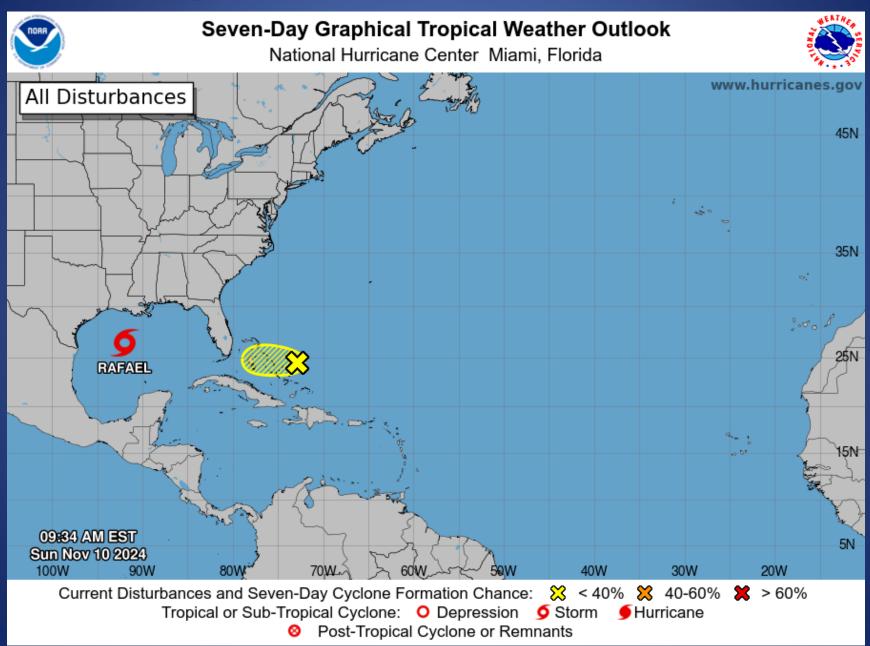

#### **Tropical Weather Awareness**

#### Informational Products Distributed by the State Operations Center

| DATE     | SUBJECT                                                                                      |  |
|----------|----------------------------------------------------------------------------------------------|--|
| 11/09/24 | National Hurricane Center Advisory Number 25 for: Tropical Storm Rafael                      |  |
| 11/09/24 | NWS Corpus Christi: Monitoring the Tropics   Tropical Storm Rafael                           |  |
| 11/10/24 | National Hurricane Center Tropical Weather Outlook 01:00 AM CST                              |  |
| 11/10/24 | NWS Lake Charles, LA: More Heavy Rain Possible This Morning, Flood Watch Extended Until Noon |  |
| 11/10/24 | NWS Brownsville: Hazardous Beach Conditions Continue                                         |  |
| 11/10/24 | Daily NWS Threat Brief for FEMA Region 6                                                     |  |