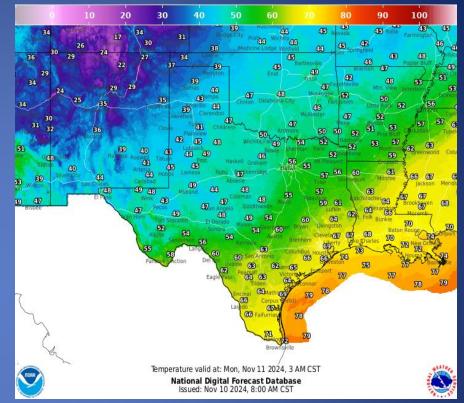

----------------------------------------------------------------------------------------------|--|
| 11/09/24 | National Hurricane Center Advisory Number 25 for: Tropical Storm Rafael                      |  |
| 11/09/24 | NWS Corpus Christi: Monitoring the Tropics   Tropical Storm Rafael                           |  |
| 11/10/24 | National Hurricane Center Tropical Weather Outlook 01:00 AM CST                              |  |
| 11/10/24 | NWS Lake Charles, LA: More Heavy Rain Possible This Morning, Flood Watch Extended Until Noon |  |
| 11/10/24 | NWS Brownsville: Hazardous Beach Conditions Continue                                         |  |
| 11/10/24 | Daily NWS Threat Brief for FEMA Region 6                                                     |  |



Highs

## **Weather Forecast**



Lows



#### Wind Speeds

## Weather Forecast



Gusts

## **Hazardous Weather**



#### Weather Warnings/Advisories Issued

| DATE     | WARNING TYPE              | LOCATION                                                   |
|----------|---------------------------|------------------------------------------------------------|
| 11/09/24 | Flood Advisory            | Chambers County                                            |
| 11/09/24 | Flood Warning             | Hardin, Jasper, Jefferson, Orange and Stephens<br>Counties |
| 11/09/24 | Coastal Flood<br>Advisory | Jefferson County                                           |
| 11/10/24 | Coastal Flood<br>Advisory | Orange County                                              |

# **Fire Danger Forecast**



### Burn Ban



Additional map