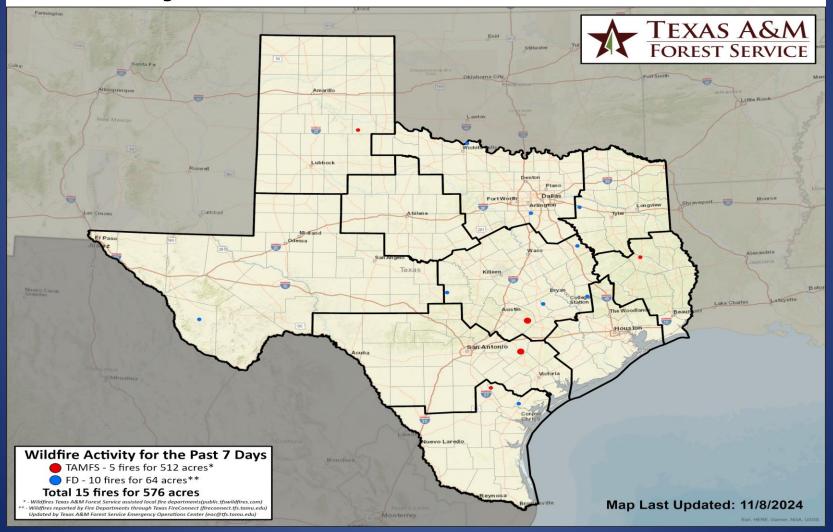

# Fire Activity (\*Last 24 Hours)

Report of 562 (No Change) fires and 1,282,325 (No Change) acres have been burned this year. There are 136 (No Change) counties with burn bans. The Keetch–Byram Drought Index list contains 138 (-25) counties with an average over 400.