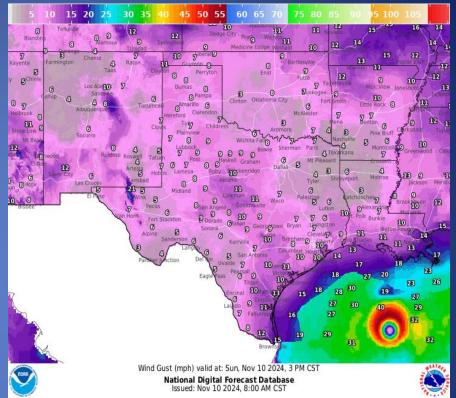

---------------------------------------------|--|
| 11/09/24 | National Hurricane Center Advisory Number 25 for: Tropical Storm Rafael                      |  |
| 11/09/24 | NWS Corpus Christi: Monitoring the Tropics   Tropical Storm Rafael                           |  |
| 11/10/24 | National Hurricane Center Tropical Weather Outlook 01:00 AM CST                              |  |
| 11/10/24 | NWS Lake Charles, LA: More Heavy Rain Possible This Morning, Flood Watch Extended Until Noon |  |
| 11/10/24 | NWS Brownsville: Hazardous Beach Conditions Continue                                         |  |
| 11/10/24 | Daily NWS Threat Brief for FEMA Region 6                                                     |  |



Highs

## **Weather Forecast**



Lows



#### Wind Speeds

## Weather Forecast



Gusts

## **Hazardous Weather**



#### Weather Warnings/Advisories Issued

| DATE     | WARNING TYPE              | LOCATION                                                   |
|----------|---------------------------|------------------------------------------------------------|
| 11/09/24 | Flood Advisory            | Chambers County                                            |
| 11/09/24 | Flood Warning             | Hardin, Jasper, Jefferson, Orange and Stephens<br>Counties |
| 11/09/24 | Coastal Flood<br>Advisory | Jefferson County                                           |
| 11/10/24 | Coastal Flood<br>Advisory | Orange County                                              |

# **Fire Danger Forecast**



### Burn Ban



Additional map formats available at https://tfsweb.tamu.edu/Bur