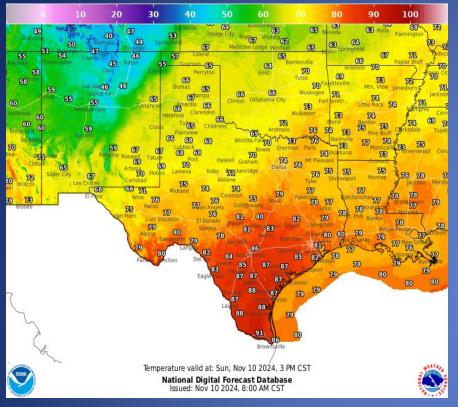

|  |
|----------|----------------------------------------------------------------------------------------------|--|
| 11/09/24 | National Hurricane Center Advisory Number 25 for: Tropical Storm Rafael                      |  |
| 11/09/24 | NWS Corpus Christi: Monitoring the Tropics   Tropical Storm Rafael                           |  |
| 11/10/24 | National Hurricane Center Tropical Weather Outlook 01:00 AM CST                              |  |
| 11/10/24 | NWS Lake Charles, LA: More Heavy Rain Possible This Morning, Flood Watch Extended Until Noon |  |
| 11/10/24 | NWS Brownsville: Hazardous Beach Conditions Continue                                         |  |
| 11/10/24 | Daily NWS Threat Brief for FEMA Region 6                                                     |  |



Highs

## **Weather Forecast**



Lows



#### Wind Speeds

## Weather Forecast



Gusts

## **Hazardous Weather**



#### Weather Warnings/Advisories Issued

| DATE     | WARNING TYPE              | LOCATION                                                   |
|----------|---------------------------|------------------------------------------------------------|
| 11/09/24 | Flood Advisory            | Chambers County                                            |
| 11/09/24 | Flood Warning             | Hardin, Jasper, Jefferson, Orange and Stephens<br>Counties |
| 11/09/24 | Coastal Flood<br>Advisory | Jefferson County                                           |
| 11/10/24 | Coastal Flood<br>Advisory | Orange County                                              |

# **Fire Danger Forecast**