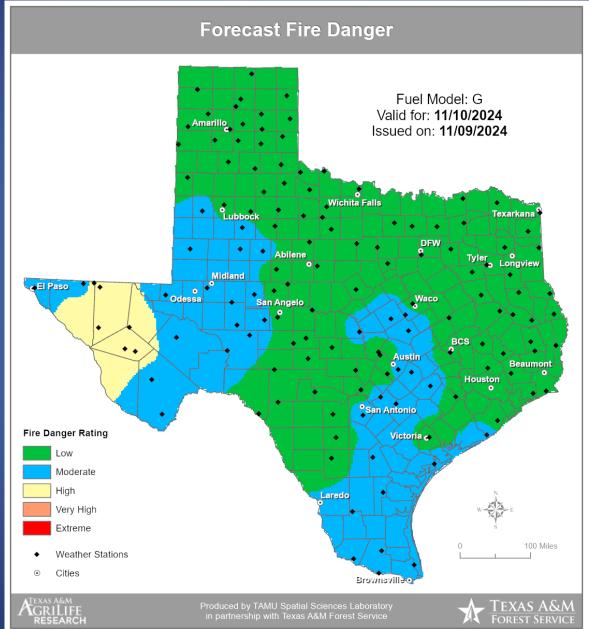

# **Fire Danger Forecast**

# Fire Activity (\*Last 24 Hours)

Report of 562 (No Change) fires and 1,282,325 (No Change) acres have been burned this year. There are 136 (No Change) counties with burn bans. The Keetch–Byram Drought Index list contains 138 (-25) counties with an average over 400.