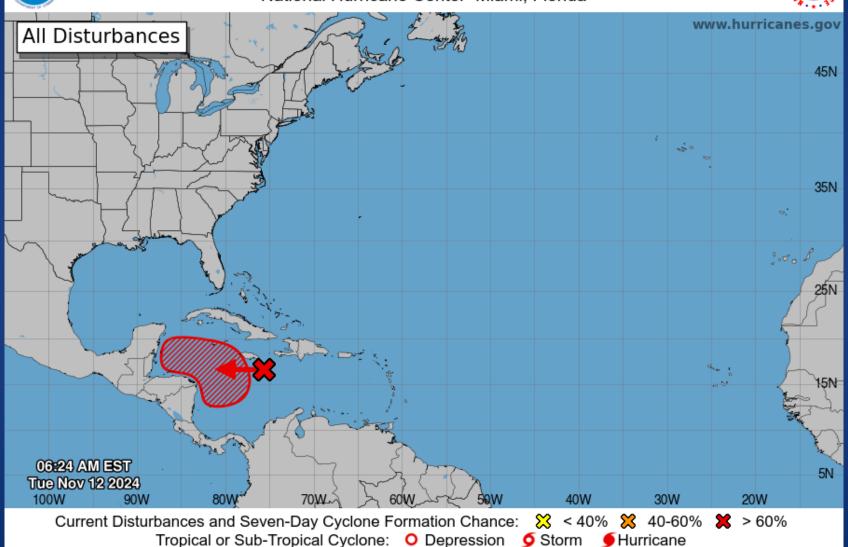

#### Seven-Day Graphical Tropical Weather Outlook

National Hurricane Center Miami, Florida

Post-Tropical Cyclone or Remnants