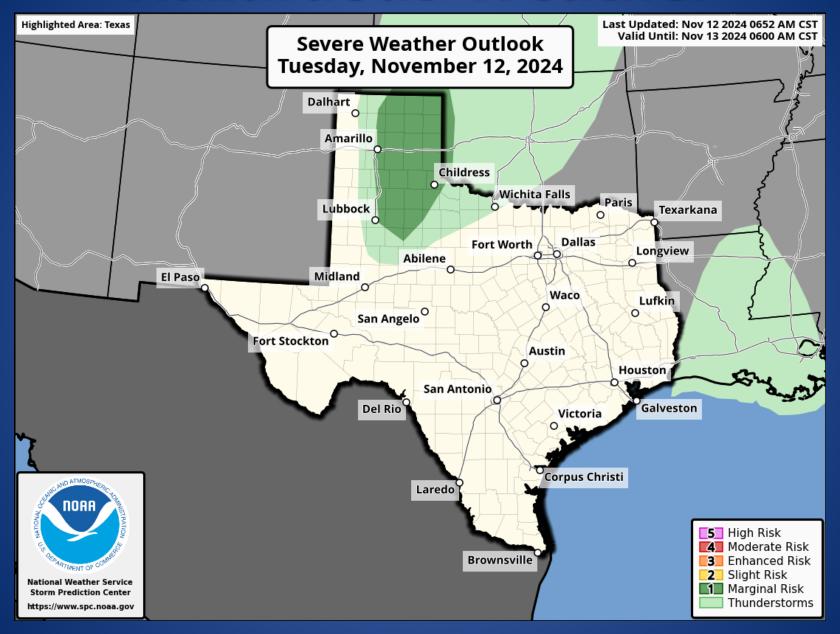

#### **Hazardous Weather**

#### **Hazardous Weather**

A few severe thunderstorms will be possible this evening and tonight in the eastern Panhandles with large hail to around quarter size and damaging winds the main threats.

The Coastal Flood Advisory is still in effect through this afternoon across the bays and intracoastal waterways. Up to 1' of inundation is possible, especially during times of high tide.