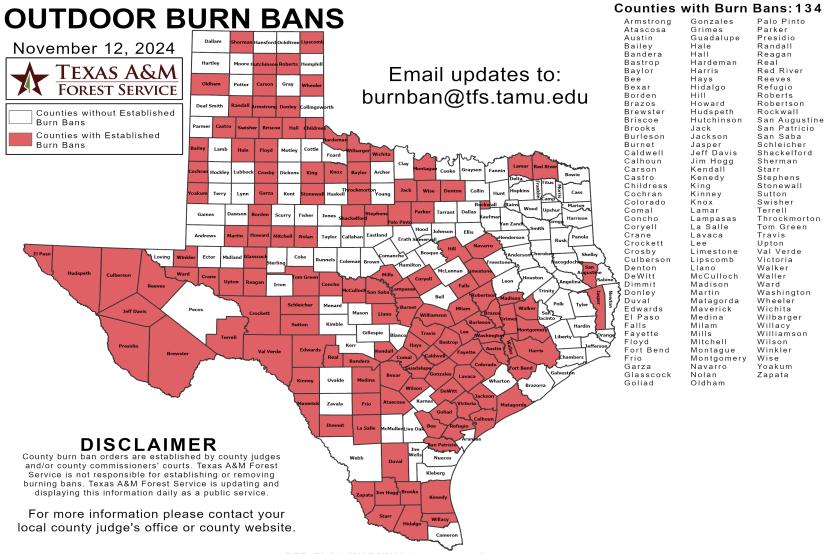

#### **Burn Ban**

RED FLAG WARNINGS: www.weather.gov Additional map formats available at https://tfsweb.tamu.edu/Burnbans/

### Fire Activity (\*Last 24 Hours)

Report of 562 (No Change) fires and 1,282,325 (No Change) acres have been burned this year. There are 134 (-2) counties with burn bans. The Keetch–Byram Drought Index list contains 136 (No Change) counties with an average over 400.