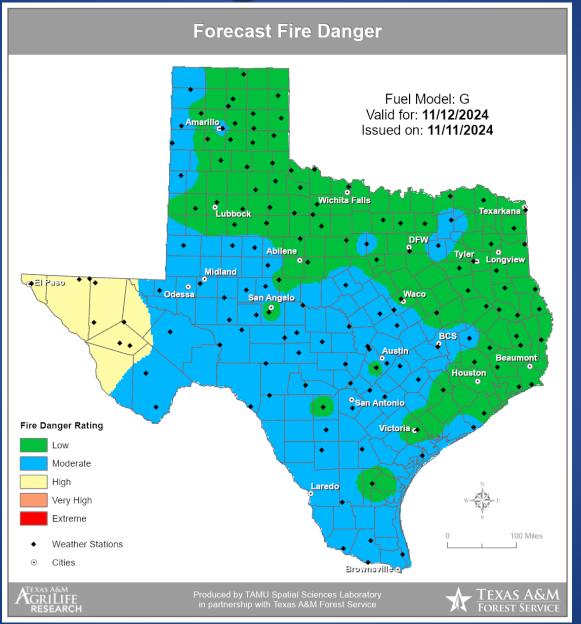

------------------------|--|--|
| 11/11/24 | Texas A&M Forest Service: Texas Fire Potential Update |  |  |
| 11/12/24 | NWS Lake Charles, LA: Dry today. Wet tomorrow.        |  |  |
| 11/12/24 | Daily NWS Threat Brief for FEMA Region 6              |  |  |

#### Weather Forecast





**Highs** 

Lows

#### Weather Forecast





Wind Speeds

**Gusts** 

#### **Hazardous Weather**



#### **Hazardous Weather**



A few severe thunderstorms will be possible this evening and tonight in the eastern Panhandles with large hail to around quarter size and damaging winds the main threats.

The Coastal Flood Advisory is still in effect through this afternoon across the bays and intracoastal waterways. Up to 1' of inundation is possible, especially during times of high tide.

## Fire Danger Forecast



#### **Burn Ban**



RED FLAG WARNINGS: www.weather.gov Additional map formats available at https://tfsweb.tamu.edu/Burnbans/

#### **Keetch-Byram Drought Index**



### Fire Activity (\*Last 24 Hours)

Report of 562 (No Change) fires and 1,282,325 (No Change) acres have been burned this year. There are 134 (-2) counties with burn bans. The Keetch–Byram Drought Index list contains 136 (No Change) counties with an average over 400.



# Training

| DATES    |          | TITLE                                                           | COURSE | LOCATION      |
|----------|----------|-----------------------------------------------------------------|--------|---------------|
| 11/11/24 | 11/13/24 | Intermediate Incident Command System for Expanding Incidents    | G-300  | Wichita Falls |
| 1