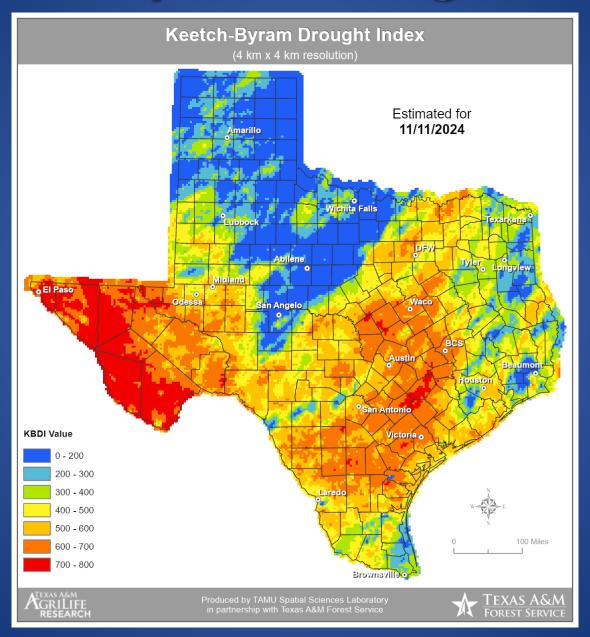

#### **Keetch-Byram Drought Index**

### Fire Activity (\*Last 24 Hours)

Report of 562 (No Change) fires and 1,282,325 (No Change) acres have been burned this year. There are 134 (-2) counties with burn bans. The Keetch–Byram Drought Index list contains 136 (No Change) counties with an average over 400.