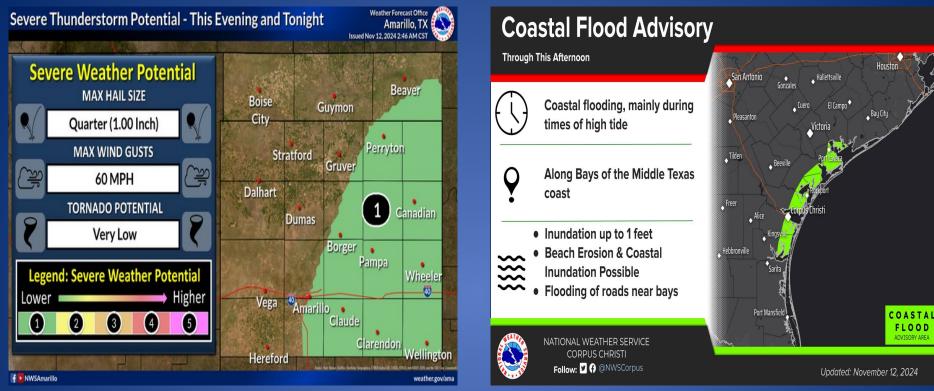

#### **Hazardous Weather**

A few severe thunderstorms will be possible this evening and tonight in the eastern Panhandles with large hail to around quarter size and damaging winds the main threats.

The Coastal Flood Advisory is still in effect through this afternoon across the bays and intracoastal waterways. Up to 1' of inundation is possible, especially during times of high tide.