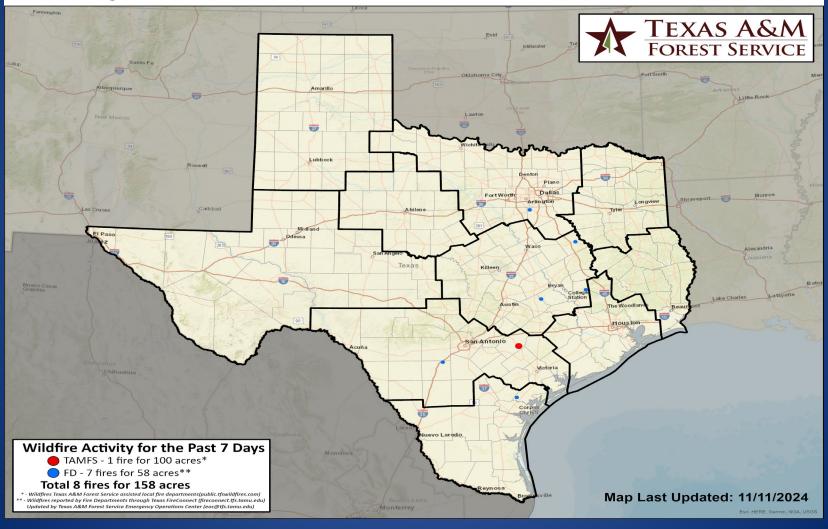

### Fire Activity (\*Last 24 Hours)

Report of 562 (No Change) fires and 1,282,325 (No Change) acres have been burned this year. There are 134 (-2) counties with burn bans. The Keetch–Byram Drought Index list contains 136 (No Change) counties with an average over 400.