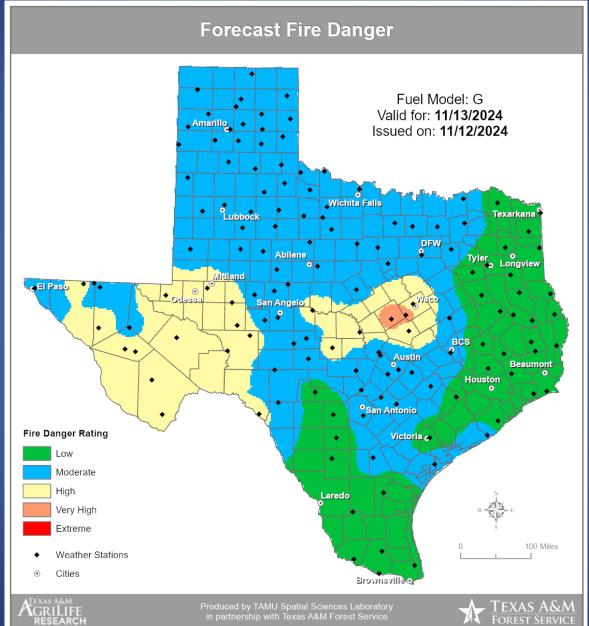

## **Fire Danger Forecast**

## Fire Activity (\*Last 24 Hours)

Report of 562 (No Change) fires and 1,282,325 (No Change) acres have been burned this year. There are 131 (-3) counties with burn bans. The Keetch–Byram Drought Index list contains 140 (+4) counties with an average over 400.