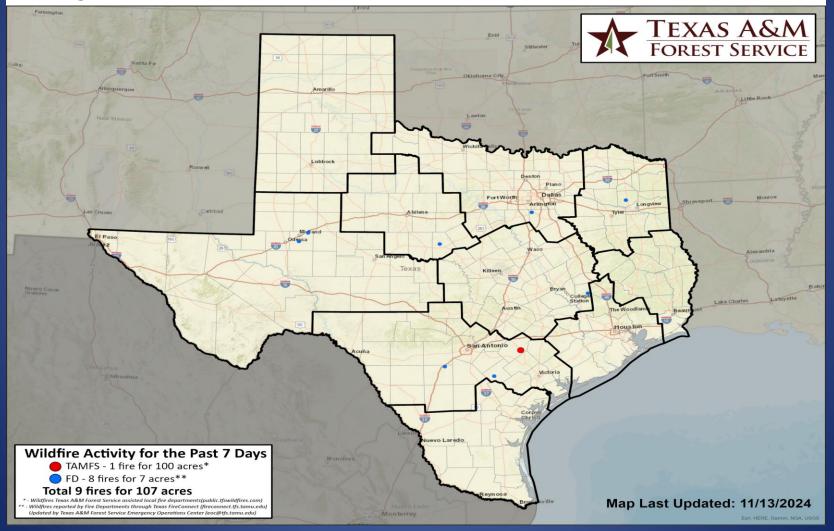

## Fire Activity (\*Last 24 Hours)

Report of 562 (No Change) fires and 1,282,325 (No Change) acres have been burned this year. There are 131 (-3) counties with burn bans. The Keetch–Byram Drought Index list contains 140 (+4) counties with an average over 400.