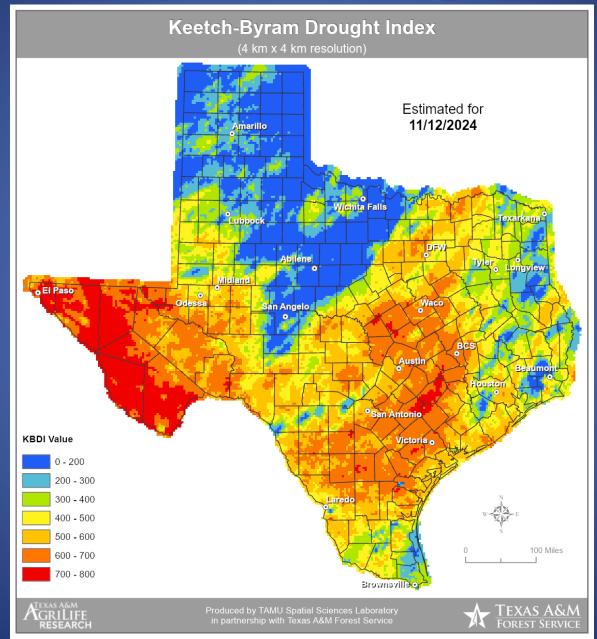

### **Keetch-Byram Drought Index**

## Fire Activity (\*Last 24 Hours)

Report of 562 (No Change) fires and 1,282,325 (No Change) acres have been burned this year. There are 131 (-3) counties with burn bans. The Keetch–Byram Drought Index list contains 140 (+4) counties with an average over 400.