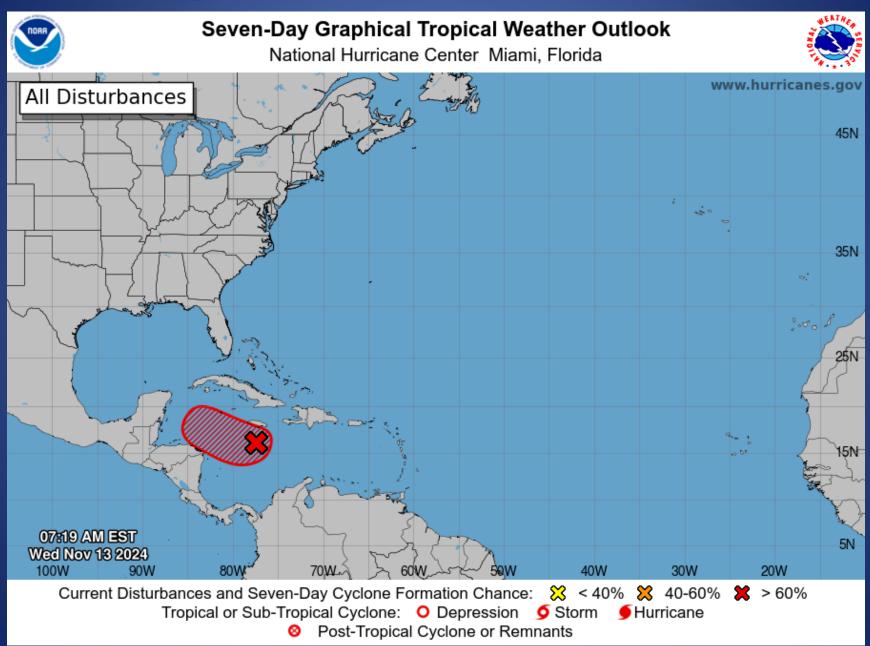

#### Texas Division of Emergine Sterran Hansford Ochitere Lasont Hannagement Texas Strong Patter Carsor Of Where Texas Strong Patter Carsor Of Where



#### **Tropical Weather Awareness**



#### Incidents Reported to the State Operations Center (last 24 hours)

| DATE     | SUBJECT                                 | LOCATION       |  |
|----------|-----------------------------------------|----------------|--|
| 11/12/24 | Initial Report of a Road Closure (IH-2) | Hidalgo County |  |
| 11/12/24 | Final Report of a Road Closure (IH-2)   | Hidalgo County |  |

#### Informational Products Distributed by the State Operations Center

| DATE     | SUBJECT                                                                                          |  |
|----------|--------------------------------------------------------------------------------------------------|--|
| 11/13/24 | NWS Corpus Christi: Public Information Statement                                                 |  |
| 11/13/