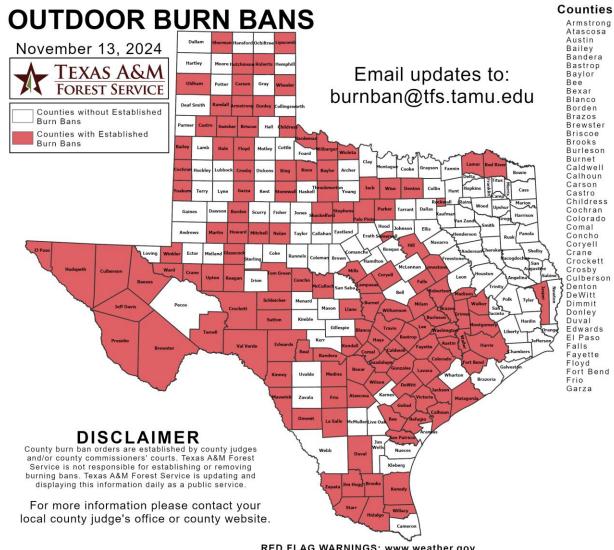

### **Burn Ban**

**Counties with Burn Bans: 131** 

Glasscock Palo Pinto Parker Goliad Gonzales Presidio Grimes Randall Guadalupe Reagan Hale Real Hardeman Red River Harris Reeves Refugio Hays Hidalgo Roberts Hill Robertson Howard Rockwall Hudspeth San Patricio Hutchinson Schleicher Jack Shackelford Jackson Sherman Jasper Somervell Jeff Davis Starr Jim Hogg Stephens Kendall Stonewall Kenedy Sutton King Swisher Kinney Terrell Throckmorton Knox Lamar Tom Green Lampasas Travis La Salle Upton Lavaca Val Verde Victoria Lee Limestone Walker Culberson Lipscomb Waller Llano Ward McCulloch Washington Madison Wheeler Martin Wichita Matagorda Wilbarger Maverick Willacy Medina Williamson Milam Wilson Mills Winkler Mitchell Wise Montgomery Yoakum Nolan Zapata Oldham

RED FLAG WARNINGS: www.weather.gov Additional map formats available at https://tfsweb.tamu.edu/Burnbans/

## Fire Activity (\*Last 24 Hours)

Report of 562 (No Change) fires and 1,282,325 (No Change) acres have been burned this year. There are 131 (-3) counties with burn bans. The Keetch–Byram Drought Index list contains 140 (+4) counties with an average over 400.