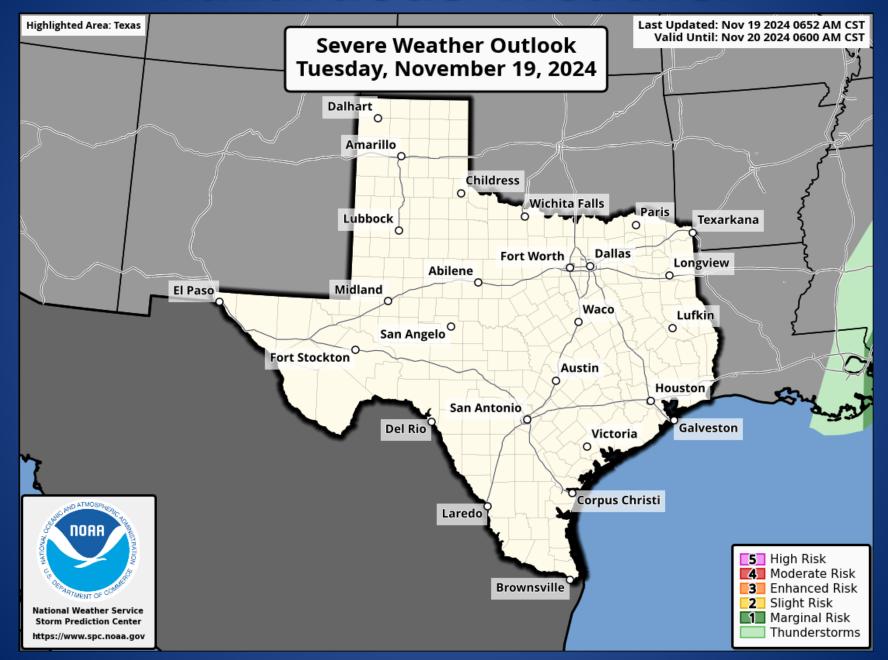

# **Hazardous Weather**

## Weather Warnings/Advisories Issued

| DATE     | WARNING TYPE                | LOCATION                                                                                                                     |
|----------|-----------------------------|------------------------------------------------------------------------------------------------------------------------------|
| 11/18/24 | Severe Thunderstorm Warning | Collin, Dallas, Hardin, Liberty, Polk, Tarrant, and Tyler Counties                                                           |
| 11/18/24 | Tornado Warning             | Jasper, Liberty, Newton, and Tyler Counties                                                                                  |
| 11/18/24 | Tornado Watch               | Angelina, Hardin, Jasper, Liberty, Nacogdoches, Newton, Polk, Sabine, San Augustine, San Jacinto, Shelby, and Tyler Counties |
| 11/18/24 | Coastal Flood<br>Advisory   | Jefferson County                                                                                                             |