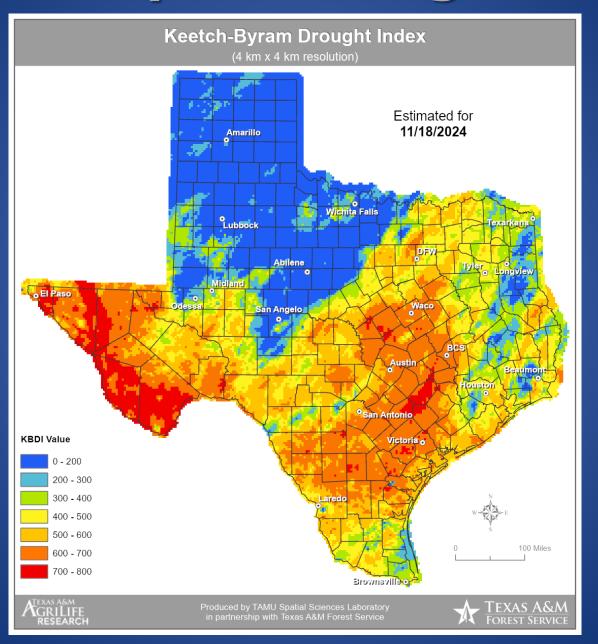

## **Keetch-Byram Drought Index**

# Fire Activity (\*Last 24 Hours)

Report of 572 (+3) fires and 1,282,542 (+10) acres have been burned this year. There are 127 (-2) counties with burn bans. The Keetch–Byram Drought Index list contains 141 (+14) counties with an average over 400.