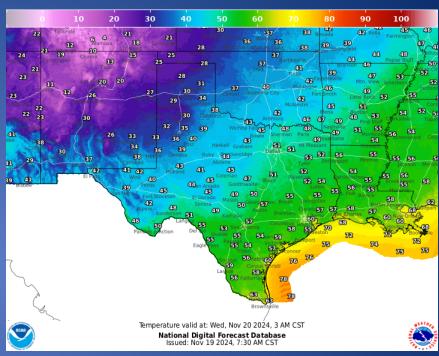

l County      |
| 11/18/24 | Final Report of a Road Closure (US 183)                 | DeWitt County    |
| 11/19/24 | Initial Report of a Road Closure (US 77) Refugio County |                  |
| 11/19/24 | Initial Report of a Road Closure (SH 123)               | Wilson County    |

# Informational Products Distributed by the State Operations Center

| DATE     | SUBJECT                                                              |
|----------|----------------------------------------------------------------------|
| 11/18/24 | Texas A&M Forest Service: Texas Fire Potential Update                |
| 11/18/24 | NWS Shreveport, LA: Planned Switch of Functional Email December 16th |
| 11/19/24 | Daily NWS Threat Brief for FEMA Region 6                             |

## Weather Forecast





Highs

Lows

## Weather Forecast





**Wind Speeds** 

Gusts

# **Hazardous Weather**



## Weather Warnings/Advisories Issued

| DATE     | WARNING TYPE                | LOCATION                                                                                                                     |
|----------|-----------------------------|------------------------------------------------------------------------------------------------------------------------------|
| 11/18/24 | Severe Thunderstorm Warning | Collin, Dallas, Hardin, Liberty, Polk, Tarrant, and Tyler Counties                                                           |
| 11/18/24 | Tornado Warning             | Jasper, Liberty, Newton, and Tyler Counties