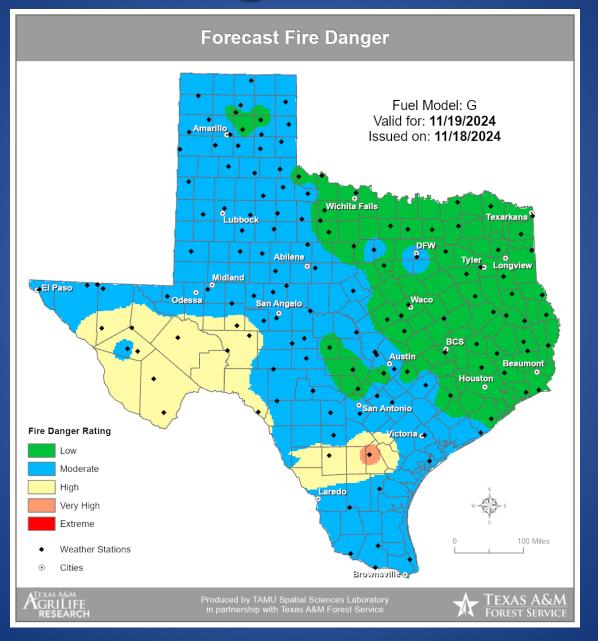

# Fire Danger Forecast

# Fire Activity (\*Last 24 Hours)

Report of 572 (+3) fires and 1,282,542 (+10) acres have been burned this year. There are 127 (-2) counties with burn bans. The Keetch–Byram Drought Index list contains 141 (+14) counties with an average over 400.