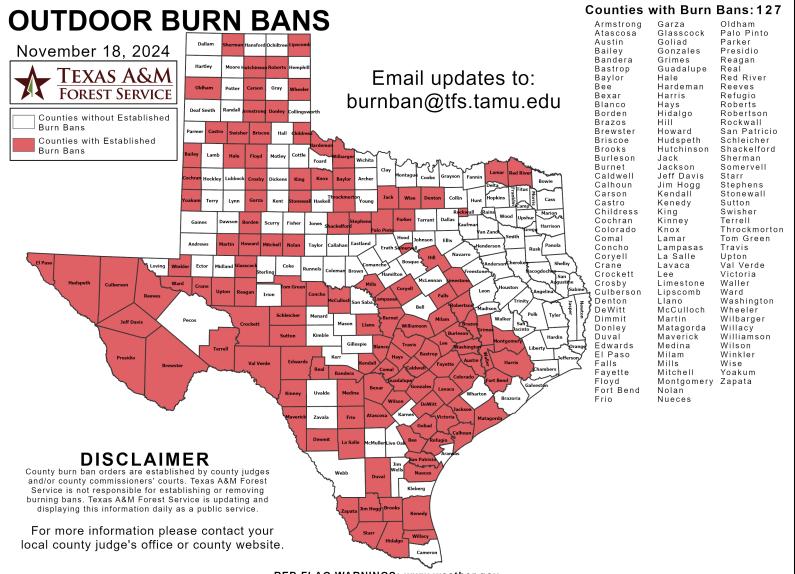

#### **Burn Ban**

RED FLAG WARNINGS: www.weather.gov Additional map formats available at https://tfsweb.tamu.edu/Burnbans/

# Fire Activity (\*Last 24 Hours)

Report of 572 (+3) fires and 1,282,542 (+10) acres have been burned this year. There are 127 (-2) counties with burn bans. The Keetch–Byram Drought Index list contains 141 (+14) counties with an average over 400.