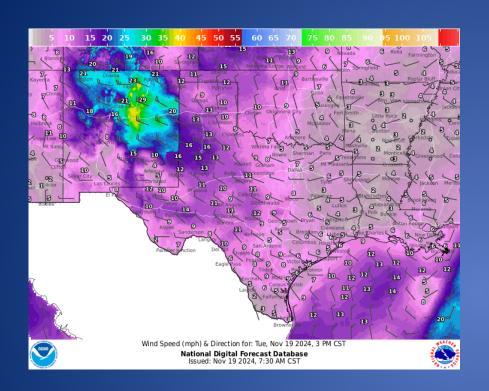

eport of a Road Closure (US 183)                 | DeWitt County    |
| 11/19/24 | Initial Report of a Road Closure (US 77) Refugio County |                  |
| 11/19/24 | Initial Report of a Road Closure (SH 123)               | Wilson County    |

# Informational Products Distributed by the State Operations Center

| DATE     | SUBJECT                                                              |
|----------|----------------------------------------------------------------------|
| 11/18/24 | Texas A&M Forest Service: Texas Fire Potential Update                |
| 11/18/24 | NWS Shreveport, LA: Planned Switch of Functional Email December 16th |
| 11/19/24 | Daily NWS Threat Brief for FEMA Region 6                             |

## Weather Forecast





Highs

Lows

## Weather Forecast





**Wind Speeds** 

Gusts

# **Hazardous Weather**



## Weather Warnings/Advisories Issued

| DATE     | WARNING TYPE                | LOCATION                                                                                                                     |
|----------|-----------------------------|------------------------------------------------------------------------------------------------------------------------------|
| 11/18/24 | Severe Thunderstorm Warning | Collin, Dallas, Hardin, Liberty, Polk, Tarrant, and Tyler Counties                                                           |
| 11/18/24 | Tornado Warning             | Jasper, Liberty, Newton, and Tyler Counties                                                                                  |
| 11/18/24 | Tornado Watc