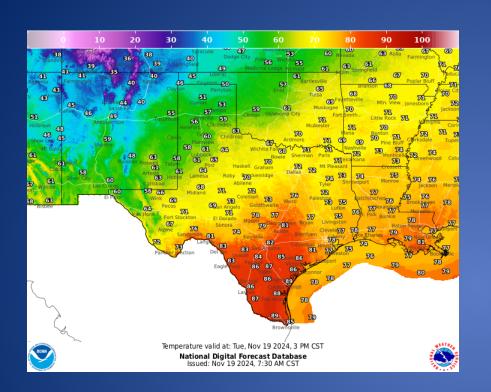

ill County      |
| 11/18/24 | Final Report of a Road Closure (US 183)                 | DeWitt County    |
| 11/19/24 | Initial Report of a Road Closure (US 77) Refugio County |                  |
| 11/19/24 | Initial Report of a Road Closure (SH 123)               | Wilson County    |

# Informational Products Distributed by the State Operations Center

| DATE     | SUBJECT                                                              |
|----------|----------------------------------------------------------------------|
| 11/18/24 | Texas A&M Forest Service: Texas Fire Potential Update                |
| 11/18/24 | NWS Shreveport, LA: Planned Switch of Functional Email December 16th |
| 11/19/24 | Daily NWS Threat Brief for FEMA Region 6                             |

## Weather Forecast





Highs

Lows

## Weather Forecast





**Wind Speeds** 

Gusts

# **Hazardous Weather**



## Weather Warnings/Advisories Issued

| DATE     | WARNING TYPE                | LOCATION                                                                                                                     |
|----------|-----------------------------|------------------------------------------------------------------------------------------------------------------------------|
| 11/18/24 | Severe Thunderstorm Warning | Collin, Dallas, Hardin, Liberty, Polk, Tarrant, and Tyler Counties                                                           |
| 11/18/24 | Tornado Warning             | Jasper, Liberty, Newton, and Tyler Counties