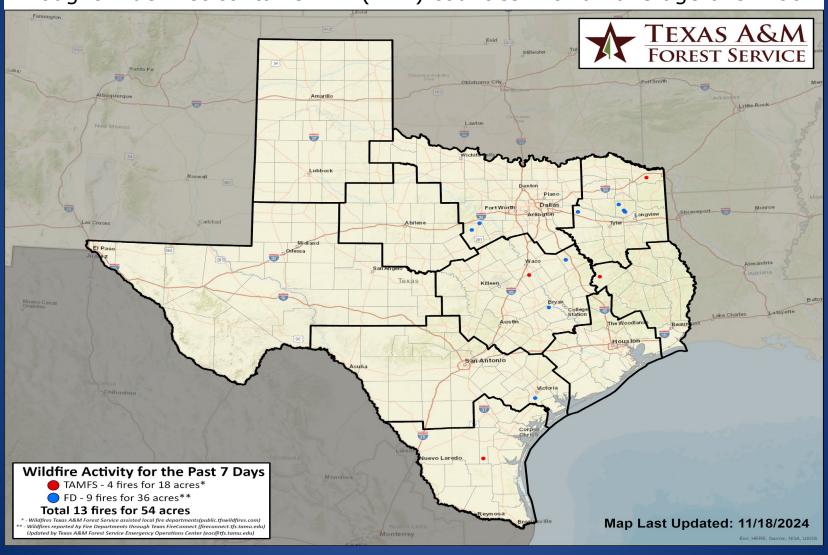

# Fire Activity (\*Last 24 Hours)

Report of 572 (+3) fires and 1,282,542 (+10) acres have been burned this year. There are 127 (-2) counties with burn bans. The Keetch–Byram Drought Index list contains 141 (+14) counties with an average over 400.