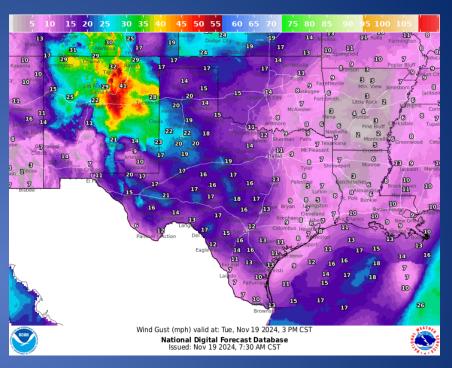

ort of a Road Closure (US 183)                 | DeWitt County    |
| 11/19/24 | Initial Report of a Road Closure (US 77) Refugio County |                  |
| 11/19/24 | Initial Report of a Road Closure (SH 123)               | Wilson County    |

# Informational Products Distributed by the State Operations Center

| DATE     | SUBJECT                                                              |
|----------|----------------------------------------------------------------------|
| 11/18/24 | Texas A&M Forest Service: Texas Fire Potential Update                |
| 11/18/24 | NWS Shreveport, LA: Planned Switch of Functional Email December 16th |
| 11/19/24 | Daily NWS Threat Brief for FEMA Region 6                             |

## Weather Forecast





Highs

Lows

## Weather Forecast





**Wind Speeds** 

Gusts

# **Hazardous Weather**



## Weather Warnings/Advisories Issued

| DATE     | WARNING TYPE                | LOCATION                                                                                                                     |
|----------|-----------------------------|------------------------------------------------------------------------------------------------------------------------------|
| 11/18/24 | Severe Thunderstorm Warning | Collin, Dallas, Hardin, Liberty, Polk, Tarrant, and Tyler Counties                                                           |
| 11/18/24 | Tornado Warning             | Jasper, Liberty, Newton, and Tyler Counties                                                                                  |
| 11/18/24 | Tornado Watch