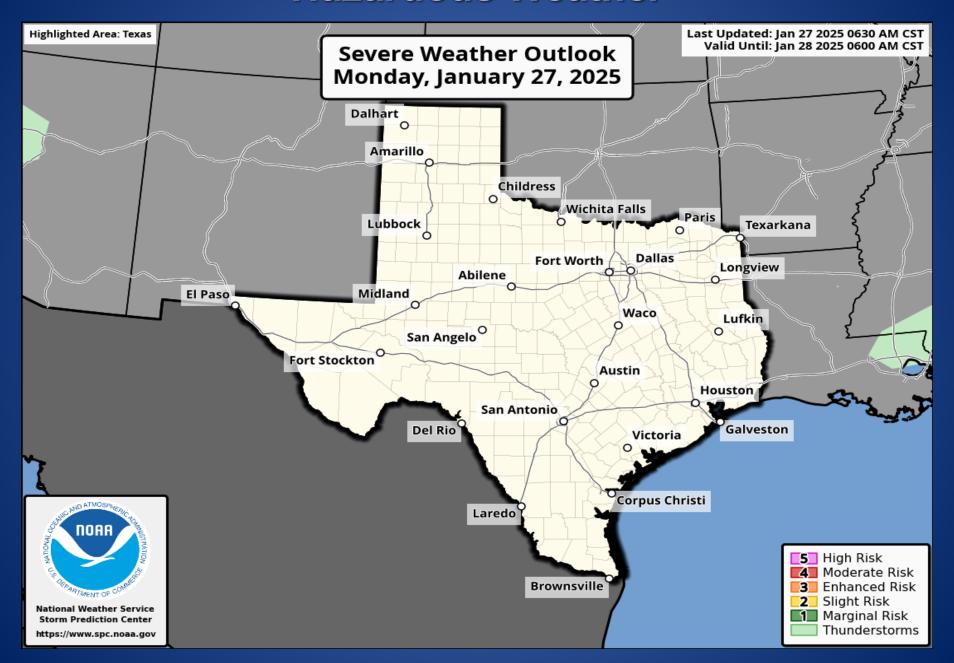

### **Hazardous Weather**

## Weather Warnings/Advisories Issued

| DATE    | WARNING TYPE   | LOCATION                                        |
|---------|----------------|-------------------------------------------------|
| 1/26/25 | Flood Advisory | Brazoria, Chambers, Harris and Liberty Counties |
| 1/26/25 | Flood Warning  | Harris, Newton and Orange Counties              |