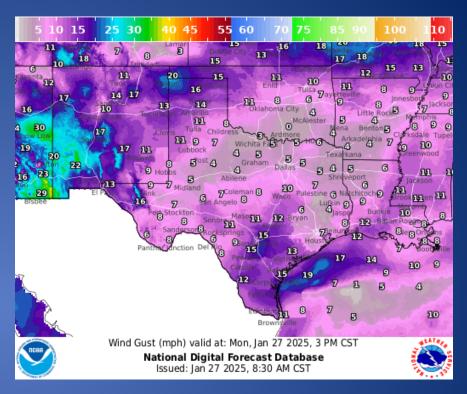

se San Jacinto Coun |                    |

## Informational Products Distributed by the State Operations Center

| DATE     | SUBJECT                                                                               |  |
|----------|---------------------------------------------------------------------------------------|--|
| 01/26/25 | NWS West Gulf RFC: Heavy Rainfall Threat, With River Flooding, Looming on the Horizon |  |
| 01/27/25 | NWS Weather El Paso, TX / Santa Teresa, NM Weather Hazards Outlook                    |  |
| 01/27/25 | NWS Lake Charles, LA: Unsettled Weather Later This Week                               |  |
| 01/27/25 | Daily NWS Threat Brief for FEMA Region 6                                              |  |

## Weather Forecast





Highs

Lows

## Weather Forecast





Wind Speeds

Gusts

### **Hazardous Weather**



## Weather Warnings/Advisories Issued

| DATE    | WARNING TYPE   | LOCATION                                        |
|---------|----------------|-------------------------------------------------|
| 1/26/25 | Flood Advisory | Brazoria, Chambers, Harris and Liberty Counties |
| 1/26/25 | Flood Warning  | Harris, Newton and Orange Counties              |

## **Fire Danger Forecast**

#### Forecast Fire Danger







### **Burn Ban**



RED FLAG WARNINGS: www.weather.gov Additional map formats available at https://tfsweb.tamu.edu/Burnbans/

## **Keetch-Byram Drought Index**



## Fire Activity (\*Last 24 Hours)

Report of 21 (+2) fires and 1059 (+1) acres have been burned this year. There are 100 (+1) counties with burn bans. The Keetch–Byram