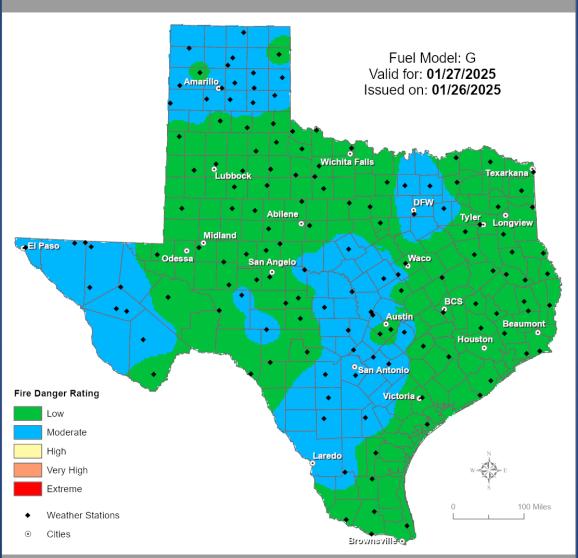

/ Santa Teresa, NM Weather Hazards Outlook                    |  |
| 01/27/25 | NWS Lake Charles, LA: Unsettled Weather Later This Week                               |  |
| 01/27/25 | Daily NWS Threat Brief for FEMA Region 6                                              |  |

## Weather Forecast





Highs

Lows

## Weather Forecast





Wind Speeds

Gusts

### **Hazardous Weather**



## Weather Warnings/Advisories Issued

| DATE    | WARNING TYPE   | LOCATION                                        |
|---------|----------------|-------------------------------------------------|
| 1/26/25 | Flood Advisory | Brazoria, Chambers, Harris and Liberty Counties |
| 1/26/25 | Flood Warning  | Harris, Newton and Orange Counties              |

## **Fire Danger Forecast**

#### Forecast Fire Danger







### **Burn Ban**



RED FLAG WARNINGS: www.weather.gov Additional map formats available at https://tfsweb.tamu.edu/Burnbans/

## **Keetch-Byram Drought Index**



## Fire Activity (\*Last 24 Hours)

Report of 21 (+2) fires and 1059 (+1) acres have been burned this year. There are 100 (+1) counties with burn bans. The Keetch–Byram Drought Index list contains 79 (No Change) counties with an average over 400.



## **Training**

| DATES    |          | TITLE                                                                                                 | COURSE   | LOCATION   |
|----------|----------|-------------------------------------------------------------------------------------------------------|----------|------------|
| 01/27/25 | 01/27/25 | Instructional Presentation and Evalu