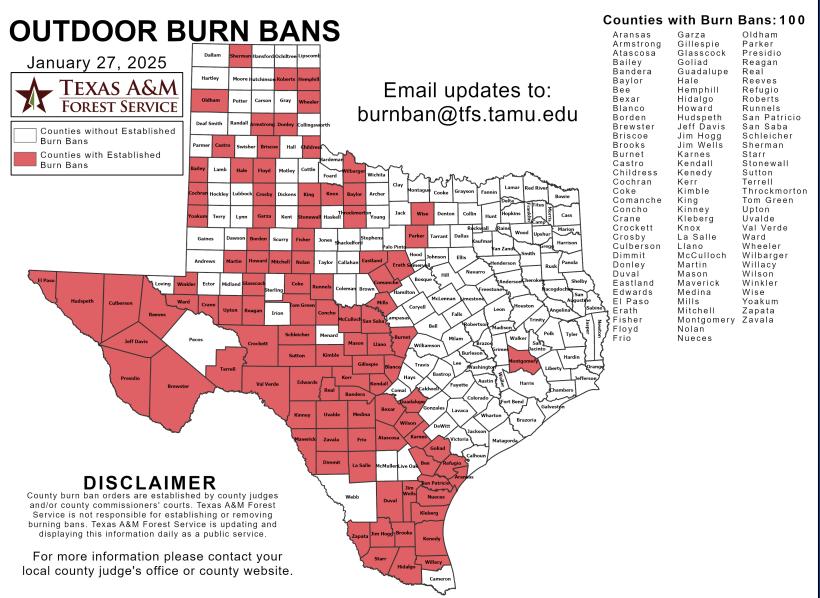

### **Burn Ban**

RED FLAG WARNINGS: www.weather.gov Additional map formats available at https://tfsweb.tamu.edu/Burnbans/

## Fire Activity (\*Last 24 Hours)

Report of 21 (+2) fires and 1059 (+1) acres have been burned this year. There are 100 (+1) counties with burn bans. The Keetch–Byram Drought Index list contains 79 (No Change) counties with an average over 400.