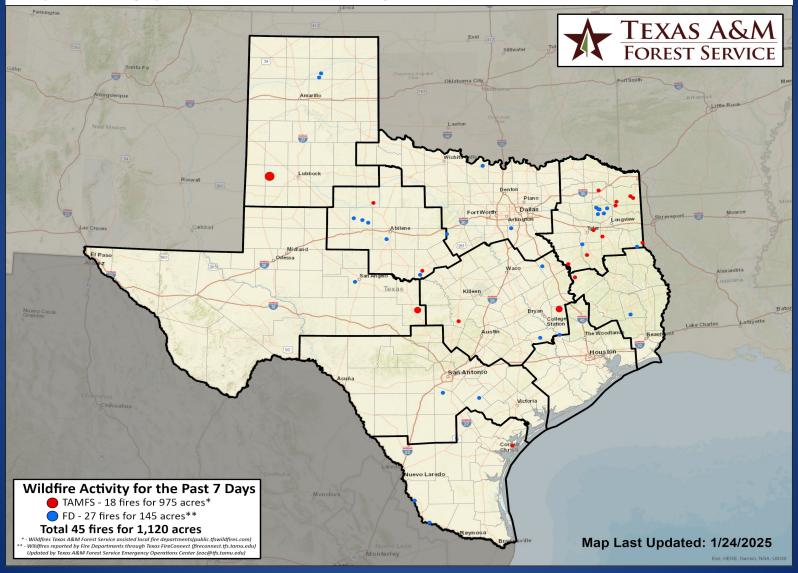

## Fire Activity (\*Last 24 Hours)

Report of 21 (+2) fires and 1059 (+1) acres have been burned this year. There are 100 (+1) counties with burn bans. The Keetch–Byram Drought Index list contains 79 (No Change) counties with an average over 400.