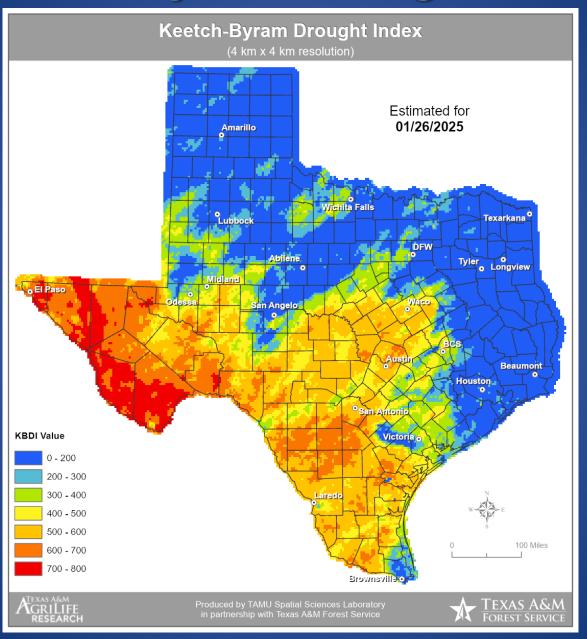

## **Keetch-Byram Drought Index**

## Fire Activity (\*Last 24 Hours)

Report of 21 (+2) fires and 1059 (+1) acres have been burned this year. There are 100 (+1) counties with burn bans. The Keetch–Byram Drought Index list contains 79 (No Change) counties with an average over 400.