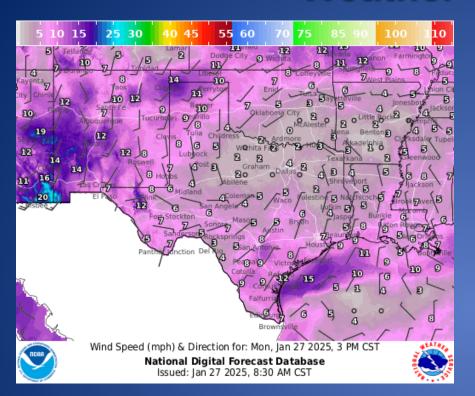

ease San Jacinto Coun |                    |

## Informational Products Distributed by the State Operations Center

| DATE     | SUBJECT                                                                               |  |
|----------|---------------------------------------------------------------------------------------|--|
| 01/26/25 | NWS West Gulf RFC: Heavy Rainfall Threat, With River Flooding, Looming on the Horizon |  |
| 01/27/25 | NWS Weather El Paso, TX / Santa Teresa, NM Weather Hazards Outlook                    |  |
| 01/27/25 | NWS Lake Charles, LA: Unsettled Weather Later This Week                               |  |
| 01/27/25 | Daily NWS Threat Brief for FEMA Region 6                                              |  |

## Weather Forecast





Highs

Lows

## Weather Forecast





Wind Speeds

Gusts

### **Hazardous Weather**



## Weather Warnings/Advisories Issued

| DATE    | WARNING TYPE   | LOCATION                                        |
|---------|----------------|-------------------------------------------------|
| 1/26/25 | Flood Advisory | Brazoria, Chambers, Harris and Liberty Counties |
| 1/26/25 | Flood Warning  | Harris, Newton and Orange Counties              |

## **Fire Danger Forecast**

#### Forecast Fire Danger







### **Burn Ban**



RED FLAG WARNINGS: www.weather.gov Additional map formats available at https://tfsweb.tamu.edu/Burnbans/

## **Keetch-Byram Drought Index**



## Fire Activity (\*Last 24 Hours)

Report of 21 (+2) fires and 1059 (+1) acres have been burned this year. There are 100 (+1) counties with burn bans. The Keetch–Byr