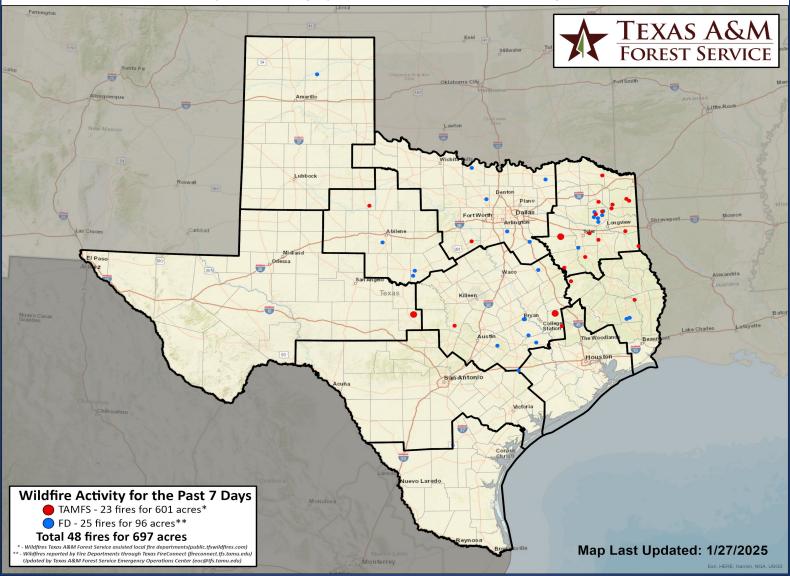

## Fire Activity (\*Last 24 Hours)

Report of 31 (No Change) fires and 1274 (No Change) acres have been burned this year. There are 101 (+1) counties with burn bans. The Keetch–Byram Drought Index list contains 79 (No Change) counties with an average over 400.