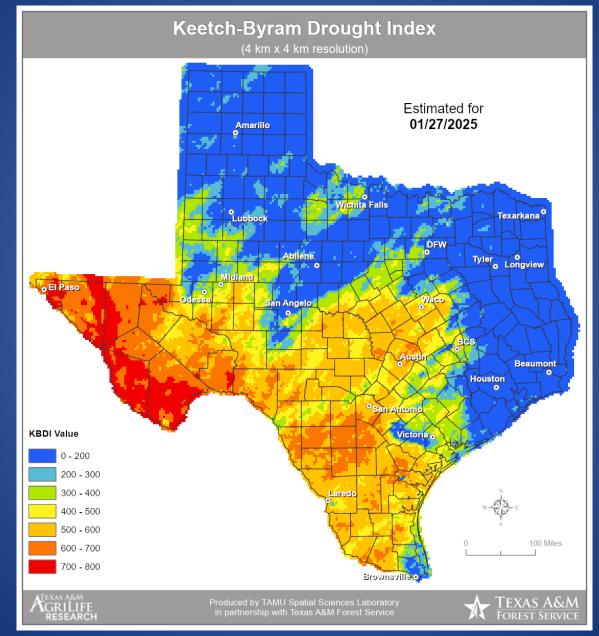

# **Keetch-Byram Drought Index**

## Fire Activity (\*Last 24 Hours)

Report of 31 (No Change) fires and 1274 (No Change) acres have been burned this year. There are 101 (+1) counties with burn bans. The Keetch–Byram Drought Index list contains 79 (No Change) counties with an average over 400.