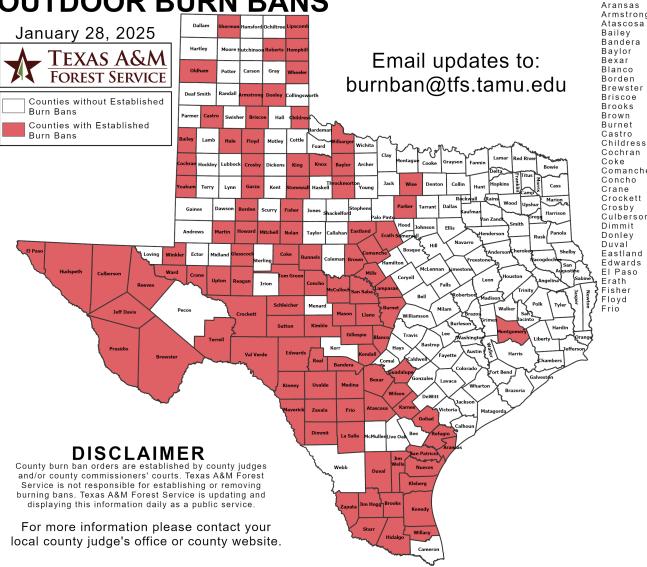

#### **Burn Ban**

#### **OUTDOOR BURN BANS**

| Counties | with | Burn | Bans: | 101 |
|----------|------|------|-------|-----|
|----------|------|------|-------|-----|

| - |                                                                                                                                                                        |                                                                                                                                                                                                                |
|---|------------------------------------------------------------------------------------------------------------------------------------------------------------------------|----------------------------------------------------------------------------------------------------------------------------------------------------------------------------------------------------------------|
| g | Garza<br>Gillespie<br>Glasscock<br>Goliad<br>Guadalupe<br>Hale<br>Hemphill<br>Hidalgo<br>Howard<br>Hudspeth<br>Jeff Davis<br>Jim Hogg<br>Jim Wells<br>Karnes<br>Kenedy | Nueces<br>Oldham<br>Parker<br>Presidio<br>Reagan<br>Real<br>Reeves<br>Refugio<br>Roberts<br>Runnels<br>San Patricio<br>San Patricio<br>San Patricio<br>San Saba<br>Schleicher<br>Sherman<br>Starr<br>Stonewall |
|   | Kimble                                                                                                                                                                 | Sutton                                                                                                                                                                                                         |
| е | King<br>Kinney                                                                                                                                                         | Terrell<br>Throckmorton                                                                                                                                                                                        |
| e | Kleberg                                                                                                                                                                | Tom Green                                                                                                                                                                                                      |
|   | Knox                                                                                                                                                                   | Upton                                                                                                                                                                                                          |
|   | Lampasas                                                                                                                                                               | Uvalde                                                                                                                                                                                                         |
|   | La Salle                                                                                                                                                               | Val Verde                                                                                                                                                                                                      |
| n | Lipscomb                                                                                                                                                               | Ward                                                                                                                                                                                                           |
|   | Llano                                                                                                                                                                  | Wheeler                                                                                                                                                                                                        |
|   | McCulloch<br>Martin                                                                                                                                                    | Wilbarger<br>Willacy                                                                                                                                                                                           |
|   | Mason                                                                                                                                                                  | Wilson                                                                                                                                                                                                         |
|   | Maverick                                                                                                                                                               | Winkler                                                                                                                                                                                                        |
|   | Medina                                                                                                                                                                 | Wise                                                                                                                                                                                                           |
|   | Mills                                                                                                                                                                  | Yoakum                                                                                                                                                                                                         |
|   | Mitchell                                                                                                                                                               | Zapata                                                                                                                                                                                                         |
|   | Montgomery<br>Nolan                                                                                                                                                    | Zavala                                                                                                                                                                                                         |
|   |                                                                                                                                                                        |                                                                                                                                                                                                                |

## Fire Activity (\*Last 24 Hours)

Report of 31 (No Change) fires and 1274 (No Change) acres have been burned this year. There are 101 (+1) counties with burn bans. The Keetch–Byram Drought Index list contains 79 (No Change) counties with an average over 400.