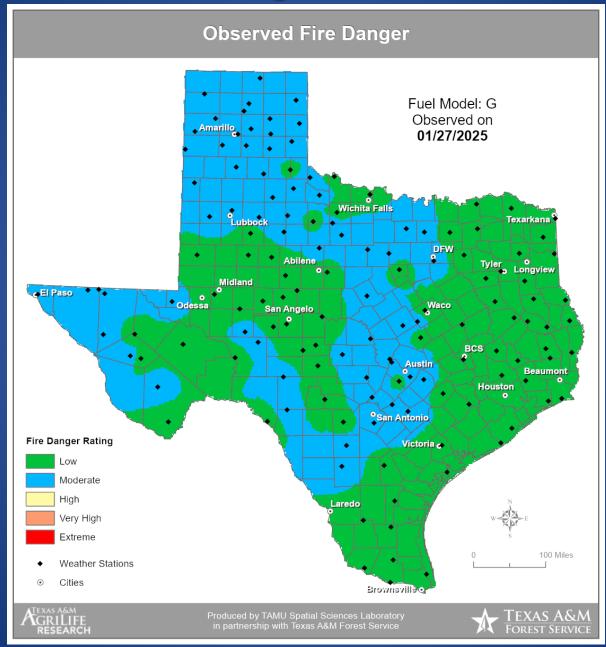

|
| 01/27/25 | NWS Brownsville: February-April 2025 Climate Outlook: Not Expecting Another<br>Arctic Blast as Forecast for Dry Trends and Warmer Than Normal Temperatures<br>Remain Intact |
| 01/27/25 | TDEM Seeks Participants for The Texas Emergency Management Academy                                                                                                          |
| 01/28/25 | NWS Lake Charles, LA: Increasing Risk for Severe Weather Thursday                                                                                                           |

#### Weather Forecast



#### Weather Forecast



#### Wind Speeds



Gusts

#### **Hazardous Weather**



#### **Fire Danger Forecast**



#### **Burn Ban**

#### **OUTDOOR BURN BANS**



| Counties | with | Burn | Bans: | 101 |
|----------|------|------|-------|-----|
|----------|------|------|-------|-----|

| - |                                                                                                                                                                        |                                                                                                                                                                                                                |
|---|------------------------------------------------------------------------------------------------------------------------------------------------------------------------|-------------------------------------------------------------------