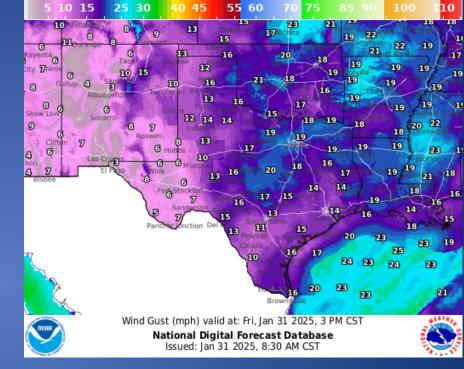

ted the DFW Metro - Rainfall Threat Diminishes Slightly and Slides East |  |  |
| 01/30/25 | Texas A&M Forest Service Fire Potential Update                                                                 |  |  |
| 01/30/25 | NWS Lake Charles, LA: DSS Packet Update                                                                        |  |  |
| 01/30/25 | Texas Special Events List                                                                                      |  |  |
| 01/31/25 | NWS EI Paso, TX/Santa Teresa, NM: Public Information Statement for El Paso<br>and Hudspeth Counties            |  |  |
| 01/31/25 | Daily NWS Threat Brief for FEMA Region 6                                                                       |  |  |

#### Weather Forecast



Lows

#### Weather Forecast

0





1

Gusts

#### Wind Speeds

#### **Hazardous Weather**



### Weather Warnings/Advisories Issued

| DATE     | WARNING TYPE                                                                                    | LOCATION                                                                                                                             |  |
|----------|-------------------------------------------------------------------------------------------------|--------------------------------------------------------------------------------------------------------------------------------------|--|
| 01/30/25 | Flood Warning                                                                                   | Dallas, Delta, Ellis, Hardin, Henderson, Hopkins,<br>Hunt, Jefferson, Kaufman, Navarro, and