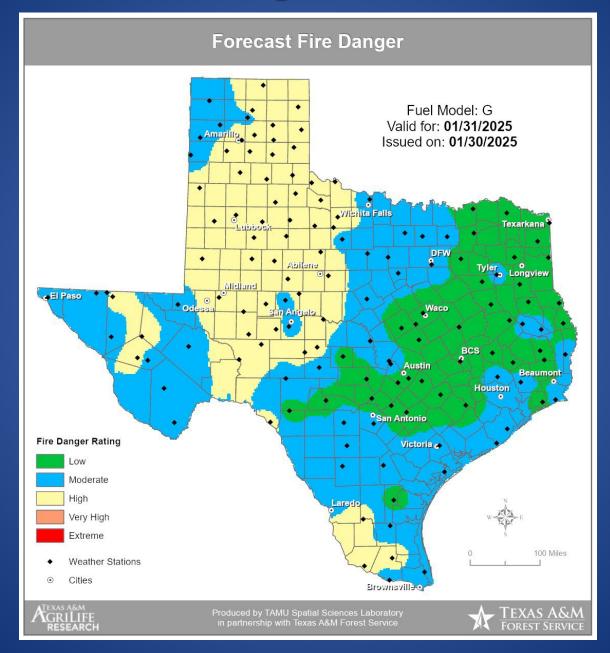

#### **Fire Danger Forecast**

### Fire Activity (\*Last 24 Hours)

Report of 31 (No Change) fires and 1247 (No Change) acres have been burned this year. There are 99 (-3) counties with burn bans. The Keetch–Byram Drought Index list contains 72 (-5) counties with an average over 400.