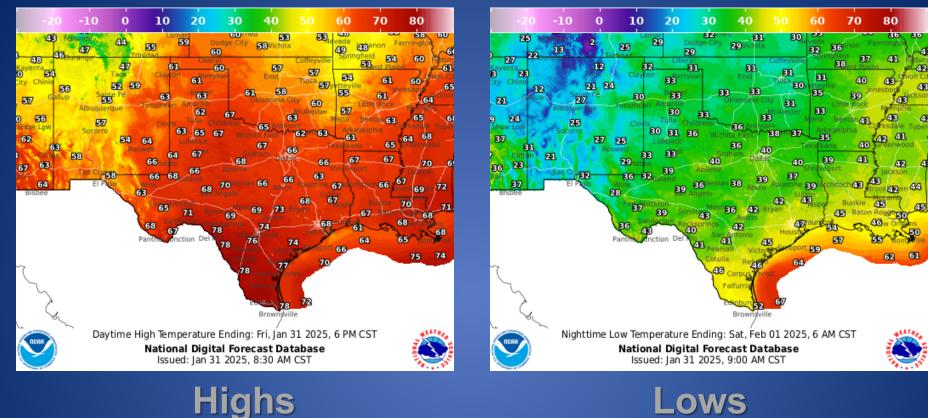

West Gulf RFC: Heavy Rainfall Impacted the DFW Metro - Rainfall Threat Diminishes Slightly and Slides East |  |  |
| 01/30/25 | Texas A&M Forest Service Fire Potential Update                                                                 |  |  |
| 01/30/25 | NWS Lake Charles, LA: DSS Packet Update                                                                        |  |  |
| 01/30/25 | Texas Special Events List                                                                                      |  |  |
| 01/31/25 | NWS EI Paso, TX/Santa Teresa, NM: Public Information Statement for El Paso<br>and Hudspeth Counties            |  |  |
| 01/31/25 | Daily NWS Threat Brief for FEMA Region 6                                                                       |  |  |

#### Weather Forecast



Lows

#### Weather Forecast

0





1

Gusts

#### Wind Speeds

#### **Hazardous Weather**



### Weather Warnings/Advisories Issued

| DATE     | WARNING TYPE                                                                                    | LOCATION                                                                                                                             |  |
|----------|-------------------------------------------------------------------------------------------------|--------------------------------------------------------------------------------------------------------------------------------------|--|
| 01/30/25 | Flood Warning                                                                                   | Dallas, Delta, Ellis, Hardin, Henderson, Hopkins,<br>Hu