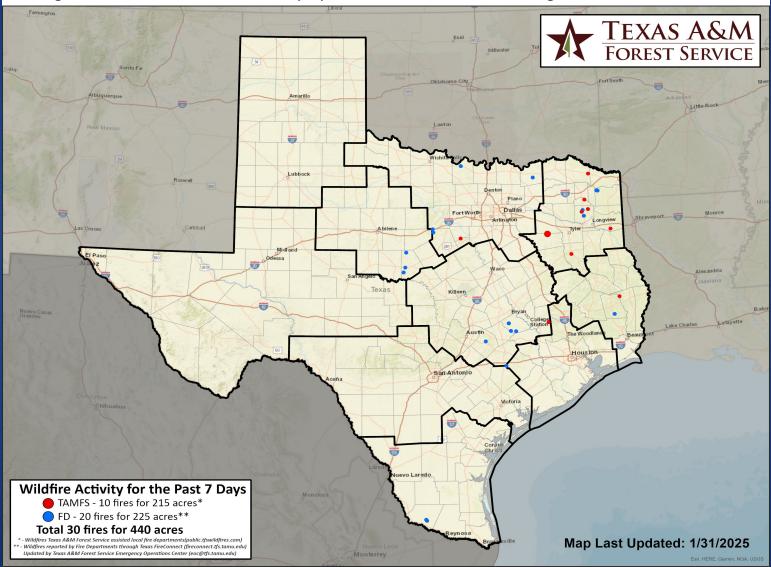

### Fire Activity (\*Last 24 Hours)

Report of 31 (No Change) fires and 1247 (No Change) acres have been burned this year. There are 99 (-3) counties with burn bans. The Keetch–Byram Drought Index list contains 72 (-5) counties with an average over 400.