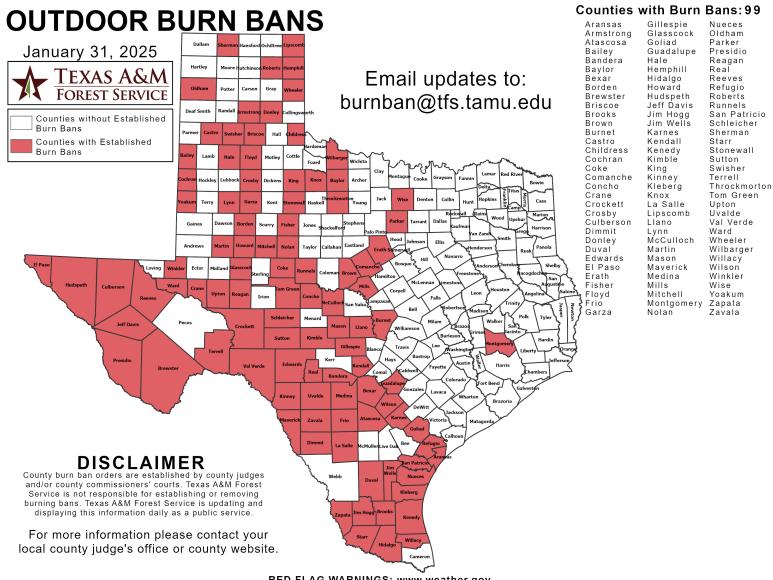

#### **Burn Ban**

RED FLAG WARNINGS: www.weather.gov Additional map formats available at https://tfsweb.tamu.edu/Burnbans/

### Fire Activity (\*Last 24 Hours)

Report of 31 (No Change) fires and 1247 (No Change) acres have been burned this year. There are 99 (-3) counties with burn bans. The Keetch–Byram Drought Index list contains 72 (-5) counties with an average over 400.