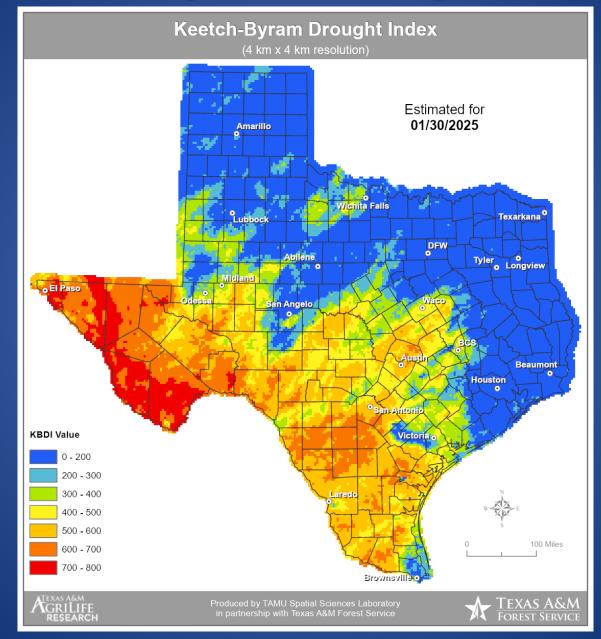

# **Keetch-Byram Drought Index**

### Fire Activity (\*Last 24 Hours)

Report of 31 (No Change) fires and 1247 (No Change) acres have been burned this year. There are 99 (-3) counties with burn bans. The Keetch–Byram Drought Index list contains 72 (-5) counties with an average over 400.