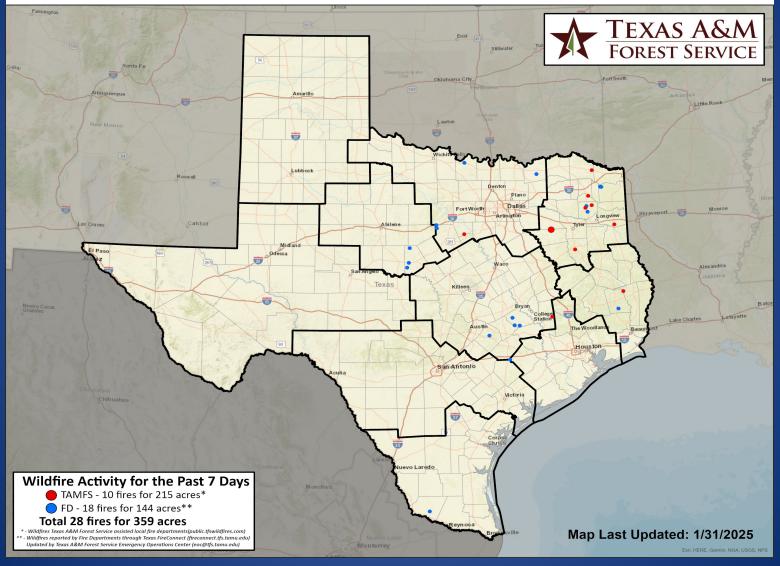

#### Fire Activity (\*Last 24 Hours)

Report of 31 (No Change) fires and 1247 (No Change) acres have been burned this year. There are 99 (No Change) counties with burn bans. The Keetch–Byram Drought Index list contains 69 (-3) counties with an average over 400.