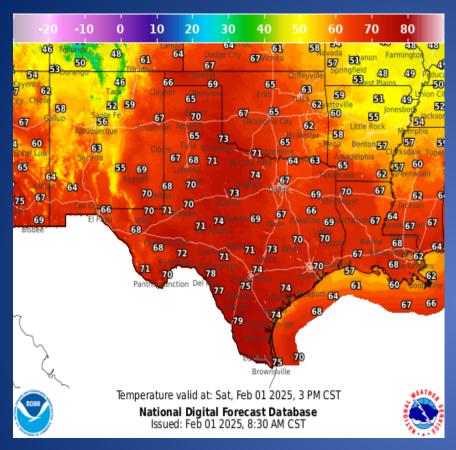

unty  |
| 01/31/25 | Initial and Final Report of a Grassfire   | Washington County |
| 01/31/25 | Final Report of the Boil Water Notice     | Fort Bend County  |
| 01/31/25 | Initial and Final Report of a Brushfire   | Robertson County  |
| 01/31/25 | Update Report #7 of the Boil Water Notice | Calhoun County    |
| 01/31/25 | Initial Report of a Potential Gas Leak    | Cameron County    |
| 01/31/25 | Final Report of the Potential Gas Leak    | Cameron County    |

# Informational Products Distributed by the State Operations Center

| DATE     | SUBJECT                                  |  |
|----------|------------------------------------------|--|
| 01/31/25 | NWS West Gulf RFC: River Update          |  |
| 02/01/25 | Daily NWS Threat Brief for FEMA Region 6 |  |

#### Weather Forecast





Highs

Lows

#### Weather Forecast





Wind Speeds

Gusts

#### **Hazardous Weather**



#### **Hazardous Weather**



Windy conditions are expected today across most of the Panhandles. Elevated fire weather conditions are expected in the southwestern Texas Panhandle due to low relative humidity values and windy conditions.



Gusty south winds combined with very low relative humidities will result in Elevated to a Near Critical wildfire danger risk on Saturday afternoon across northern, parts of central, and western Oklahoma and adjacent western north Texas.

## Weather Warnings/Advisories Issued

| DATE     | WARNING TYPE  | LOCATION                                                                                                                                   |
|----------|-------