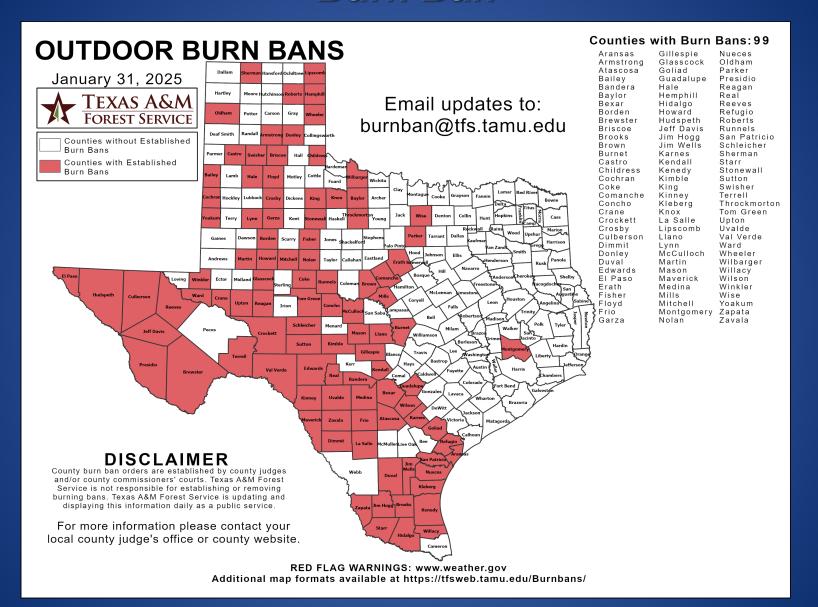

#### **Burn Ban**

#### Fire Activity (\*Last 24 Hours)

Report of 31 (No Change) fires and 1247 (No Change) acres have been burned this year. There are 99 (No Change) counties with burn bans. The Keetch–Byram Drought Index list contains 69 (-3) counties with an average over 400.