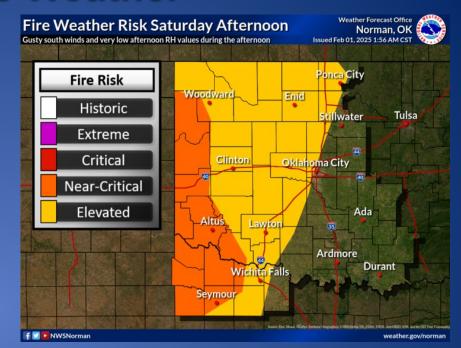

Gusty south winds combined with very low relative humidities will result in Elevated to a Near Critical wildfire danger risk on Saturday afternoon across northern, parts of central, and western Oklahoma and adjacent western north Texas.