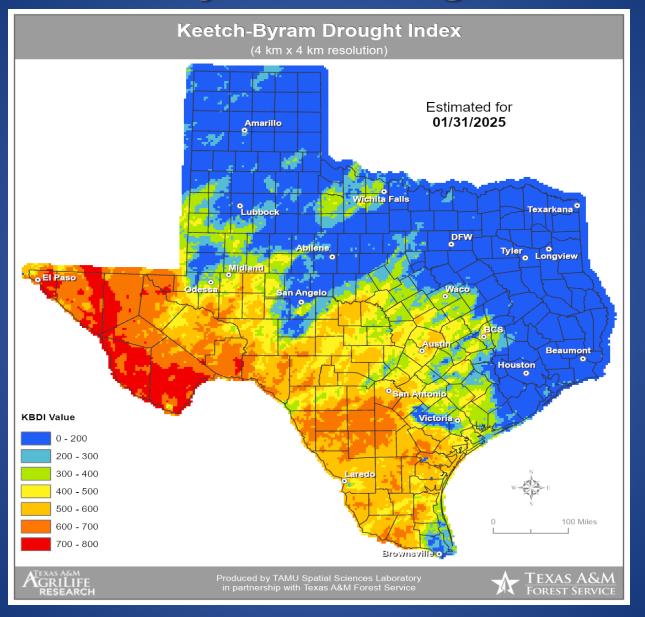

# **Keetch-Byram Drought Index**

#### Fire Activity (\*Last 24 Hours)

Report of 31 (No Change) fires and 1247 (No Change) acres have been burned this year. There are 99 (No Change) counties with burn bans. The Keetch–Byram Drought Index list contains 69 (-3) counties with an average over 400.