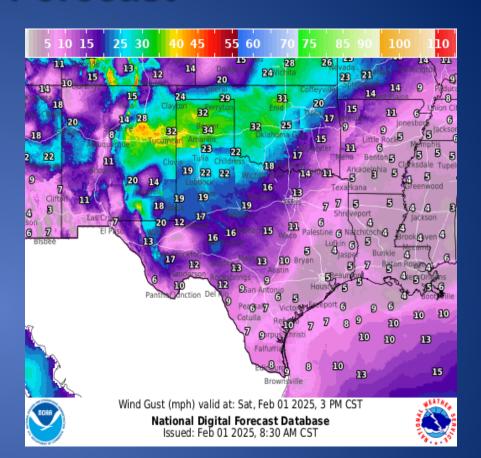

ort of a Grassfire   | Washington County |
| 01/31/25 | Final Report of the Boil Water Notice     | Fort Bend County  |
| 01/31/25 | Initial and Final Report of a Brushfire   | Robertson County  |
| 01/31/25 | Update Report #7 of the Boil Water Notice | Calhoun County    |
| 01/31/25 | Initial Report of a Potential Gas Leak    | Cameron County    |
| 01/31/25 | Final Report of the Potential Gas Leak    | Cameron County    |

# Informational Products Distributed by the State Operations Center

| DATE     | SUBJECT                                  |  |
|----------|------------------------------------------|--|
| 01/31/25 | NWS West Gulf RFC: River Update          |  |
| 02/01/25 | Daily NWS Threat Brief for FEMA Region 6 |  |

#### Weather Forecast





Highs

Lows

#### Weather Forecast





Wind Speeds

Gusts

#### **Hazardous Weather**



#### **Hazardous Weather**



Windy conditions are expected today across most of the Panhandles. Elevated fire weather conditions are expected in the southwestern Texas Panhandle due to low relative humidity values and windy conditions.



Gusty south winds combined with very low relative humidities will result in Elevated to a Near Critical wildfire danger risk on Saturday afternoon across northern, parts of central, and western Oklahoma and adjacent western north Texas.

## Weather Warnings/Advisories Issued

| DATE     | WARNING TYPE  | LOCATION                                                                                                                                   |
|----------|---------------|---------------------------------