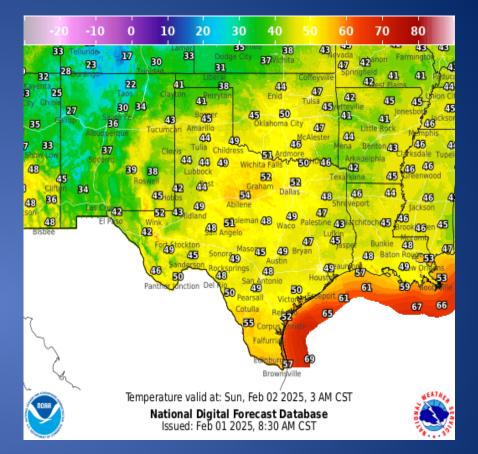

ty  |
| 01/31/25 | Initial and Final Report of a Grassfire   | Washington County |
| 01/31/25 | Final Report of the Boil Water Notice     | Fort Bend County  |
| 01/31/25 | Initial and Final Report of a Brushfire   | Robertson County  |
| 01/31/25 | Update Report #7 of the Boil Water Notice | Calhoun County    |
| 01/31/25 | Initial Report of a Potential Gas Leak    | Cameron County    |
| 01/31/25 | Final Report of the Potential Gas Leak    | Cameron County    |

# Informational Products Distributed by the State Operations Center

| DATE     | SUBJECT                                  |  |
|----------|------------------------------------------|--|
| 01/31/25 | NWS West Gulf RFC: River Update          |  |
| 02/01/25 | Daily NWS Threat Brief for FEMA Region 6 |  |

#### Weather Forecast





Highs

Lows

#### Weather Forecast





Wind Speeds

Gusts

#### **Hazardous Weather**



#### **Hazardous Weather**



Windy conditions are expected today across most of the Panhandles. Elevated fire weather conditions are expected in the southwestern Texas Panhandle due to low relative humidity values and windy conditions.



Gusty south winds combined with very low relative humidities will result in Elevated to a Near Critical wildfire danger risk on Saturday afternoon across northern, parts of central, and western Oklahoma and adjacent western north Texas.

## Weather Warnings/Advisories Issued

| DATE     | WARNING TYPE  | LOCATION                                                                                                                                   |
|----------|---------