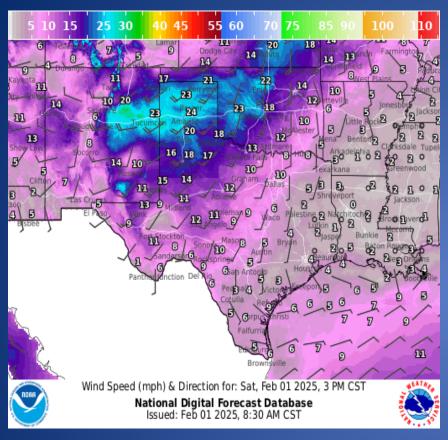

eport of a Grassfire   | Washington County |
| 01/31/25 | Final Report of the Boil Water Notice     | Fort Bend County  |
| 01/31/25 | Initial and Final Report of a Brushfire   | Robertson County  |
| 01/31/25 | Update Report #7 of the Boil Water Notice | Calhoun County    |
| 01/31/25 | Initial Report of a Potential Gas Leak    | Cameron County    |
| 01/31/25 | Final Report of the Potential Gas Leak    | Cameron County    |

# Informational Products Distributed by the State Operations Center

| DATE     | SUBJECT                                  |  |
|----------|------------------------------------------|--|
| 01/31/25 | NWS West Gulf RFC: River Update          |  |
| 02/01/25 | Daily NWS Threat Brief for FEMA Region 6 |  |

#### Weather Forecast





Highs

Lows

#### Weather Forecast





Wind Speeds

Gusts

#### **Hazardous Weather**



#### **Hazardous Weather**



Windy conditions are expected today across most of the Panhandles. Elevated fire weather conditions are expected in the southwestern Texas Panhandle due to low relative humidity values and windy conditions.



Gusty south winds combined with very low relative humidities will result in Elevated to a Near Critical wildfire danger risk on Saturday afternoon across northern, parts of central, and western Oklahoma and adjacent western north Texas.

## Weather Warnings/Advisories Issued

| DATE     | WARNING TYPE  | LOCATION                                                                                                                                   |
|----------|---------------|-------------------------------