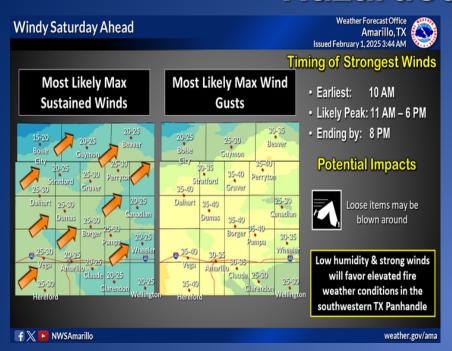

#### **Hazardous Weather**

Windy conditions are expected today across most of the Panhandles. Elevated fire weather conditions are expected in the southwestern Texas Panhandle due to low relative humidity values and windy conditions.