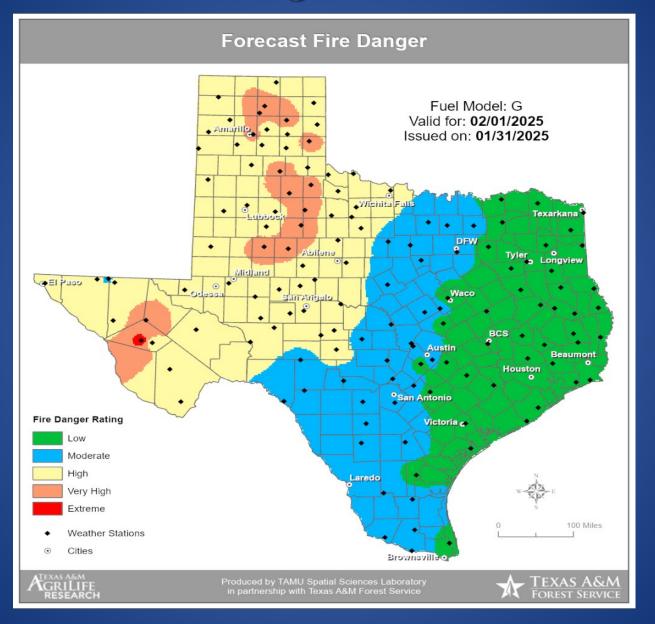

### **Fire Danger Forecast**

#### Fire Activity (\*Last 24 Hours)

Report of 31 (No Change) fires and 1247 (No Change) acres have been burned this year. There are 99 (No Change) counties with burn bans. The Keetch–Byram Drought Index list contains 69 (-3) counties with an average over 400.