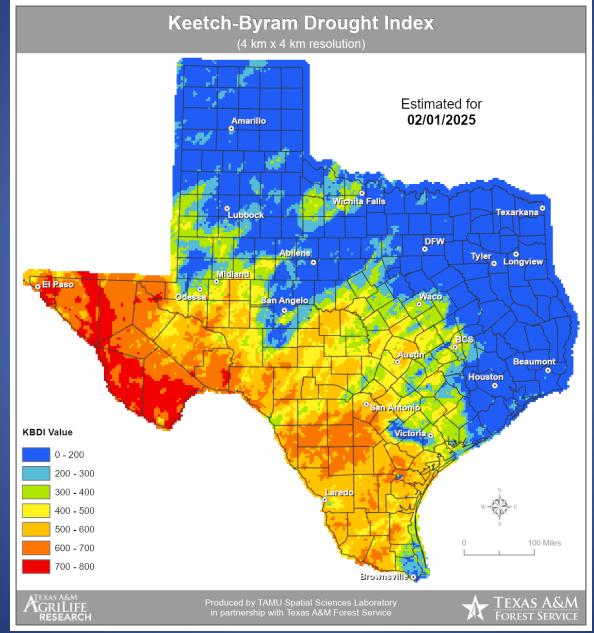

# **Keetch-Byram Drought Index**

## Fire Activity (\*Last 24 Hours)

Report of 31 (no change) fires and 1247 (no change) acres have been burned this year. There are 99 (no change) counties with burn bans. The Keetch–Byram Drought Index list contains 69 (no change) counties with an average over 400.