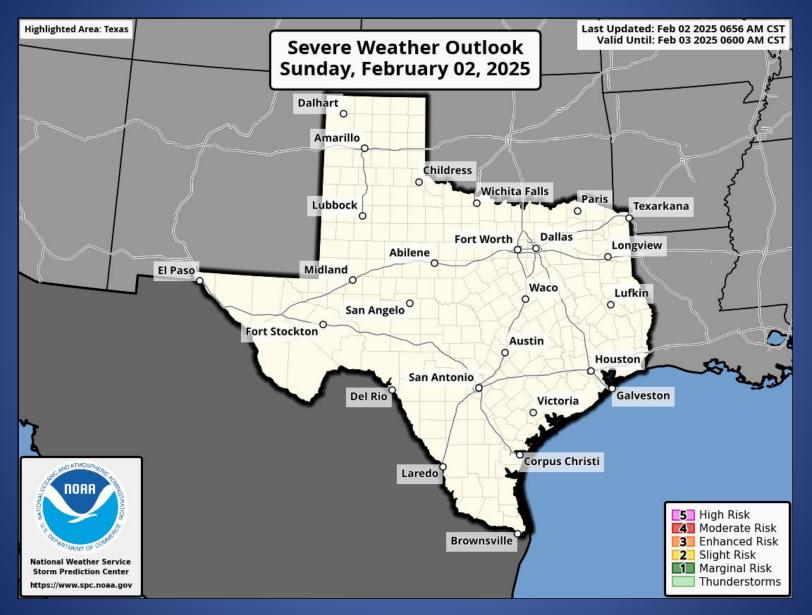

#### **Hazardous Weather**

### Weather Warnings/Advisories Issued

| DATE     | WARNING TYPE                                                  | LOCATION                                                                                                                                                          |  |
|----------|---------------------------------------------------------------|-------------------------------------------------------------------------------------------------------------------------------------------------------------------|--|
| 02/01/25 | Flood Warning Ellis, Henderson, Kaufman, and Navarro Counties |                                                                                                                                                                   |  |
| 02/01/25 | Evacuation Immediate                                          | Hutchinson County                                                                                                                                                 |  |
| 02/01/25 | Dense Fog Advisory                                            | Austin, Brazoria, Chambers, Colorado, Fort Bend,<br>Galveston, Grimes, Jefferson, Harris, Liberty,<br>Matagorda, Montgomery, Orange, Waller, Wharton,<br>Counties |  |