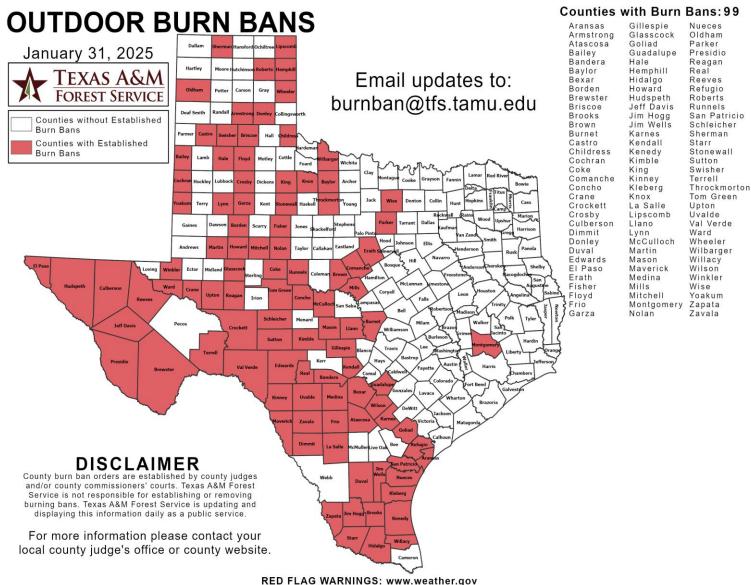

#### **Burn Ban**

Additional map formats available at https://tfsweb.tamu.edu/Burnbans/

## Fire Activity (\*Last 24 Hours)

Report of 31 (no change) fires and 1247 (no change) acres have been burned this year. There are 99 (no change) counties with burn bans. The Keetch–Byram Drought Index list contains 69 (no change) counties with an average over 400.