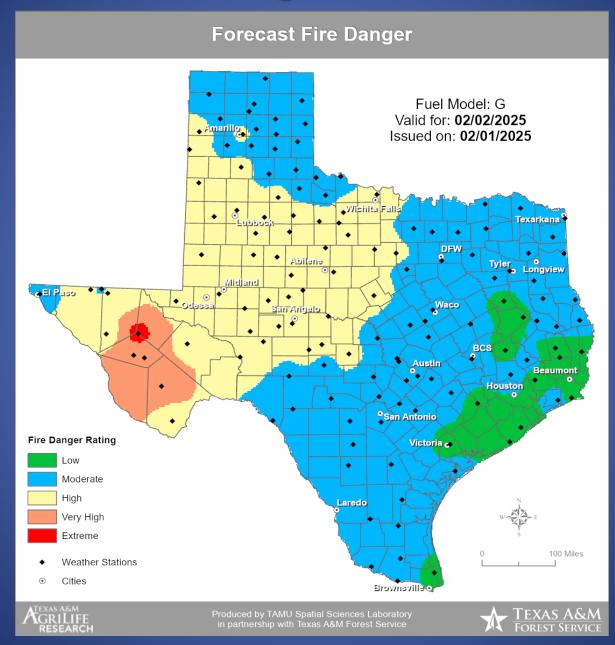

#### **Fire Danger Forecast**

## Fire Activity (\*Last 24 Hours)

Report of 31 (no change) fires and 1247 (no change) acres have been burned this year. There are 99 (no change) counties with burn bans. The Keetch–Byram Drought Index list contains 69 (no change) counties with an average over 400.