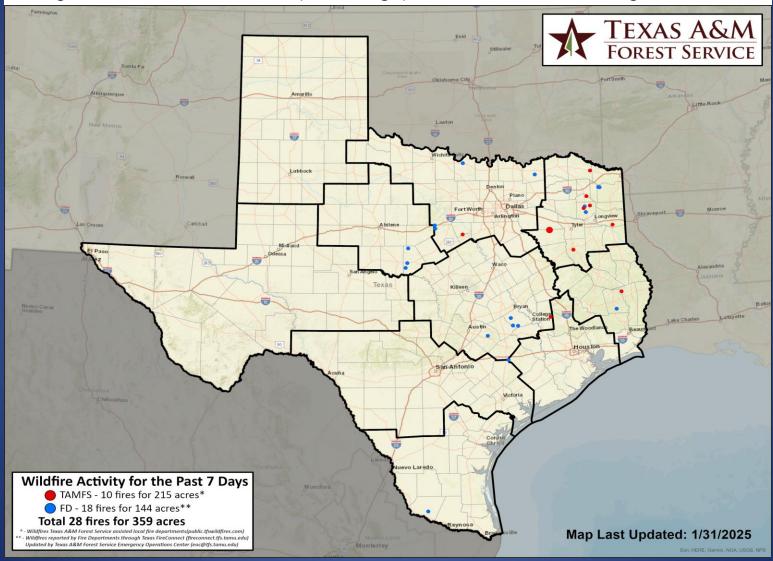

## Fire Activity (\*Last 24 Hours)

Report of 31 (no change) fires and 1247 (no change) acres have been burned this year. There are 99 (no change) counties with burn bans. The Keetch–Byram Drought Index list contains 69 (no change) counties with an average over 400.