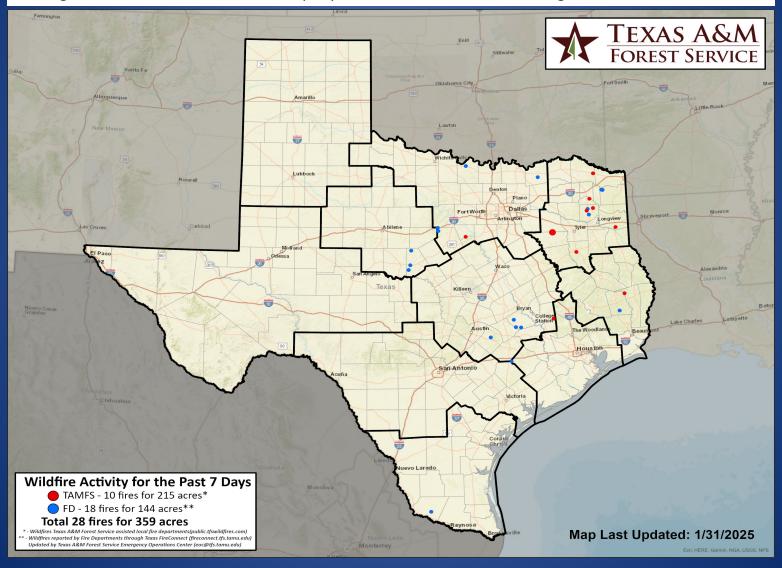

#### Fire Activity (\*Last 24 Hours)

Report of 31 (no change) fires and 1274 (no change) acres have been burned this year. There are 100 (+1) counties with burn bans. The Keetch–Byram Drought Index list contains 71 (+2) counties with an average over 400.