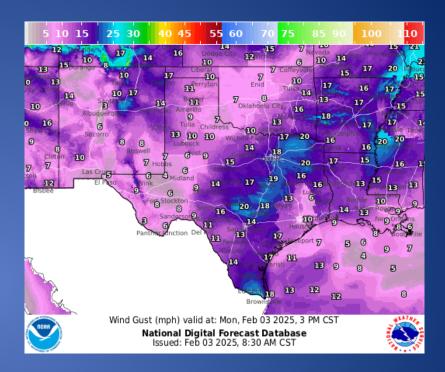

w Fire                | Wilson County                  |
| 02/02/25 | Update Report #2 of a Grassfire                      | Matagorda County               |
| 02/02/25 | Update Report of the Milam 0347 Fire Milam County    |                                |
| 02/03/25 | Update Report #2 of the Milam 0347 Fire Milam County |                                |

# Informational Products Distributed by the State Operations Center

| DATE     | SUBJECT                                                   |  |
|----------|-----------------------------------------------------------|--|
| 02/03/25 | Daily NWS Threat Brief for FEMA Region 6                  |  |
| 02/03/25 | NWS El Paso, TX/Santa Teresa, NM: Monday, Feb 3rd Hazards |  |

#### Weather Forecast





Highs

Lows

#### Weather Forecast





Wind Speeds

Gusts

#### **Hazardous Weather**



#### Weather Warnings/Advisories Issued

| DATE     | WARNING TYPE       | LOCATION                                                                                                                                                                                                                                                                                                                                                                                                                         |
|----------|--------------------|-----------------------------------------------------------------------------------------------------------------------------------------------------------------------------------------------------------------------------