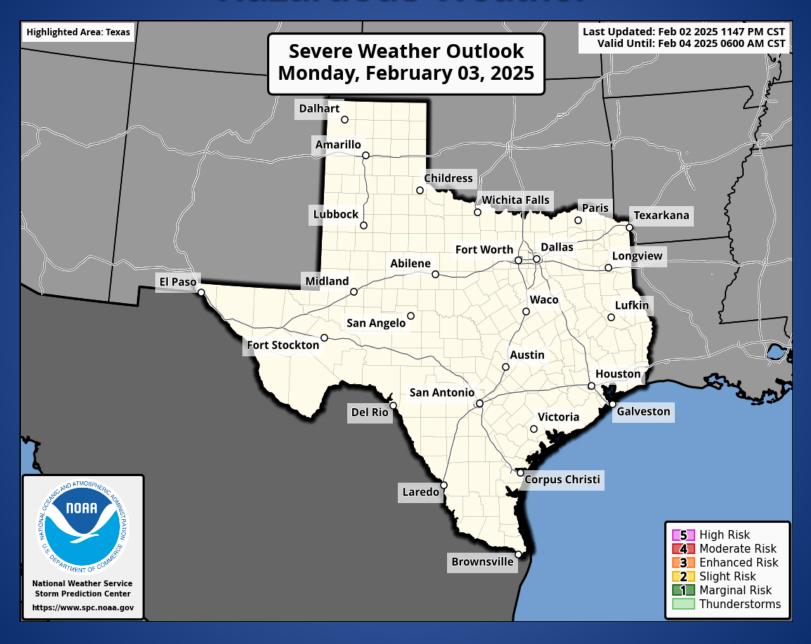

#### **Hazardous Weather**

#### Weather Warnings/Advisories Issued

| DATE     | WARNING TYPE       | LOCATION                                                                                                                                                                                                                                                                                                                                                                                                                         |
|----------|--------------------|----------------------------------------------------------------------------------------------------------------------------------------------------------------------------------------------------------------------------------------------------------------------------------------------------------------------------------------------------------------------------------------------------------------------------------|
| 02/02/25 | Flood Warning      | Henderson and Navarro Counties                                                                                                                                                                                                                                                                                                                                                                                                   |
| 02/03/25 | Dense Fog Advisory | Brazoria, Chambers, Colorado, Fort Bend, Galveston, Harris, Jackson, Liberty, Matagorda, and Wharton Counties & Matagorda Islands, Brazoria Islands, Galveston Island, and Bolivar Peninsula, Jefferson, NWS Corpus Christi, Aransas, Bee, Calhoun, Goliad, Jim Wells, Kleberg, Kleberg, Nueces, Refugio, San Patricio, and Victoria Counties & Aransas Islands, Calhoun-Kleberg Islands, and Nueces Islands and Orange Counties |