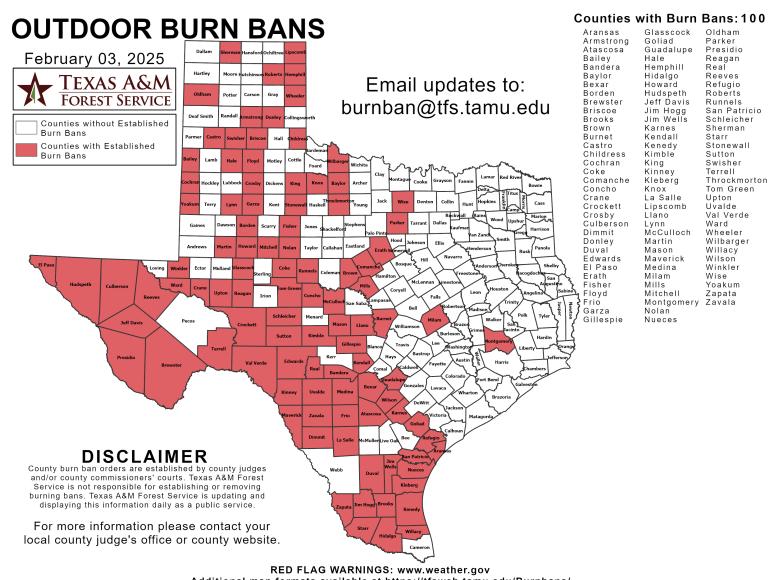

#### **Burn Ban**

Additional map formats available at https://tfsweb.tamu.edu/Burnbans/

#### Fire Activity (\*Last 24 Hours)

Report of 31 (no change) fires and 1274 (no change) acres have been burned this year. There are 100 (+1) counties with burn bans. The Keetch–Byram Drought Index list contains 71 (+2) counties with an average over 400.