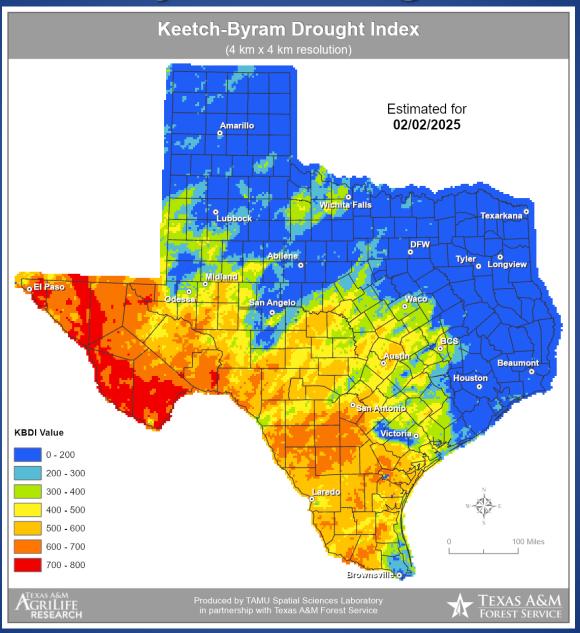

## **Keetch-Byram Drought Index**

#### Fire Activity (\*Last 24 Hours)

Report of 31 (no change) fires and 1274 (no change) acres have been burned this year. There are 100 (+1) counties with burn bans. The Keetch–Byram Drought Index list contains 71 (+2) counties with an average over 400.