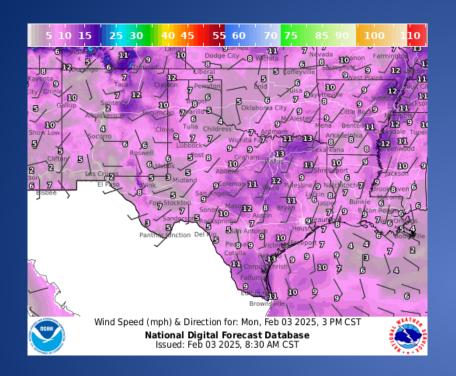

iew Fire                | Wilson County                  |
| 02/02/25 | Update Report #2 of a Grassfire                      | Matagorda County               |
| 02/02/25 | Update Report of the Milam 0347 Fire Milam County    |                                |
| 02/03/25 | Update Report #2 of the Milam 0347 Fire Milam County |                                |

# Informational Products Distributed by the State Operations Center

| DATE     | SUBJECT                                                   |  |
|----------|-----------------------------------------------------------|--|
| 02/03/25 | Daily NWS Threat Brief for FEMA Region 6                  |  |
| 02/03/25 | NWS El Paso, TX/Santa Teresa, NM: Monday, Feb 3rd Hazards |  |

#### Weather Forecast





Highs

Lows

#### Weather Forecast





Wind Speeds

Gusts

#### **Hazardous Weather**



#### Weather Warnings/Advisories Issued

| DATE     | WARNING TYPE       | LOCATION                                                                                                                                                                                                                                                                                                                                                                                                                         |
|----------|--------------------|---------------------------------------------------------------------------------------------------------------------------------------------------------------------------------------------------------------------------