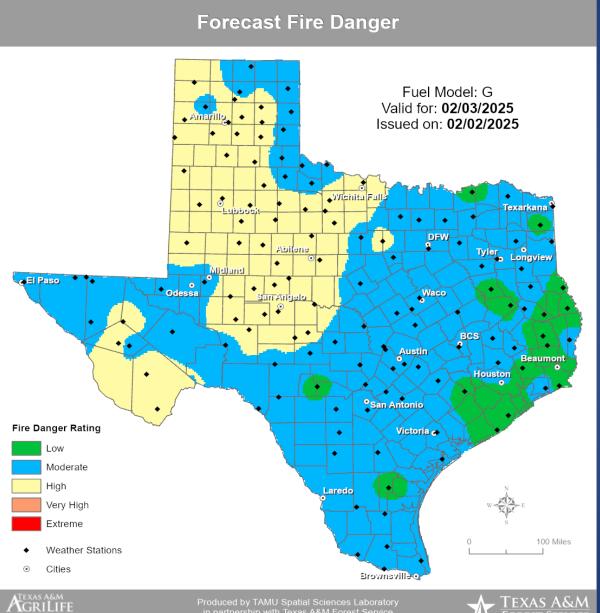

#### **Fire Danger Forecast**

#### Fire Activity (\*Last 24 Hours)

Report of 31 (no change) fires and 1274 (no change) acres have been burned this year. There are 100 (+1) counties with burn bans. The Keetch–Byram Drought Index list contains 71 (+2) counties with an average over 400.