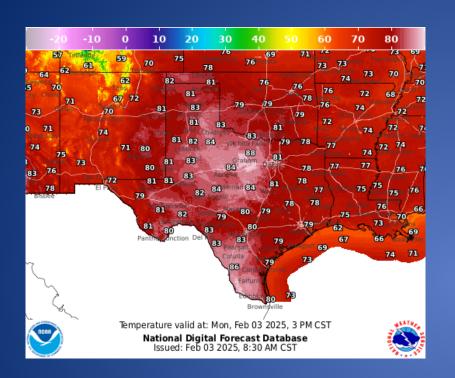

02/02/25 | Final Report of the Country View Fire                | Wilson County                  |
| 02/02/25 | Update Report #2 of a Grassfire                      | Matagorda County               |
| 02/02/25 | Update Report of the Milam 0347 Fire Milam County    |                                |
| 02/03/25 | Update Report #2 of the Milam 0347 Fire Milam County |                                |

# Informational Products Distributed by the State Operations Center

| DATE     | SUBJECT                                                   |  |
|----------|-----------------------------------------------------------|--|
| 02/03/25 | Daily NWS Threat Brief for FEMA Region 6                  |  |
| 02/03/25 | NWS El Paso, TX/Santa Teresa, NM: Monday, Feb 3rd Hazards |  |

#### Weather Forecast





Highs

Lows

#### Weather Forecast





Wind Speeds

Gusts

#### **Hazardous Weather**



#### Weather Warnings/Advisories Issued

| DATE     | WARNING TYPE       | LOCATION                                                                                                                                                                                                                                                                                                                                                                                                                         |
|----------|--------------------|-----------------------------------------------------------------------------------------------------------------------------------------------------------------------------------