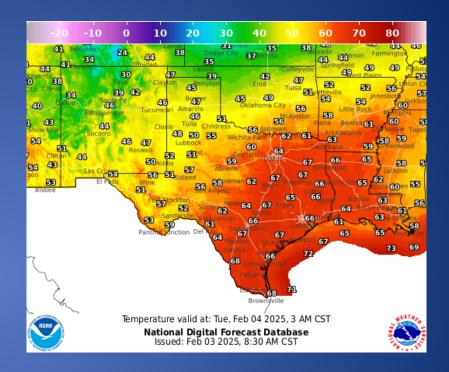

/02/25 | Final Report of the Country View Fire                | Wilson County                  |
| 02/02/25 | Update Report #2 of a Grassfire                      | Matagorda County               |
| 02/02/25 | Update Report of the Milam 0347 Fire Milam County    |                                |
| 02/03/25 | Update Report #2 of the Milam 0347 Fire Milam County |                                |

# Informational Products Distributed by the State Operations Center

| DATE     | SUBJECT                                                   |  |
|----------|-----------------------------------------------------------|--|
| 02/03/25 | Daily NWS Threat Brief for FEMA Region 6                  |  |
| 02/03/25 | NWS El Paso, TX/Santa Teresa, NM: Monday, Feb 3rd Hazards |  |

#### Weather Forecast





Highs

Lows

#### Weather Forecast





Wind Speeds

Gusts

#### **Hazardous Weather**



#### Weather Warnings/Advisories Issued

| DATE     | WARNING TYPE       | LOCATION                                                                                                                                                                                                                                                                                                                                                                                                                         |
|----------|--------------------|-------------------------------------------------------------------------------------------------------------------------------------------------------------------------------------